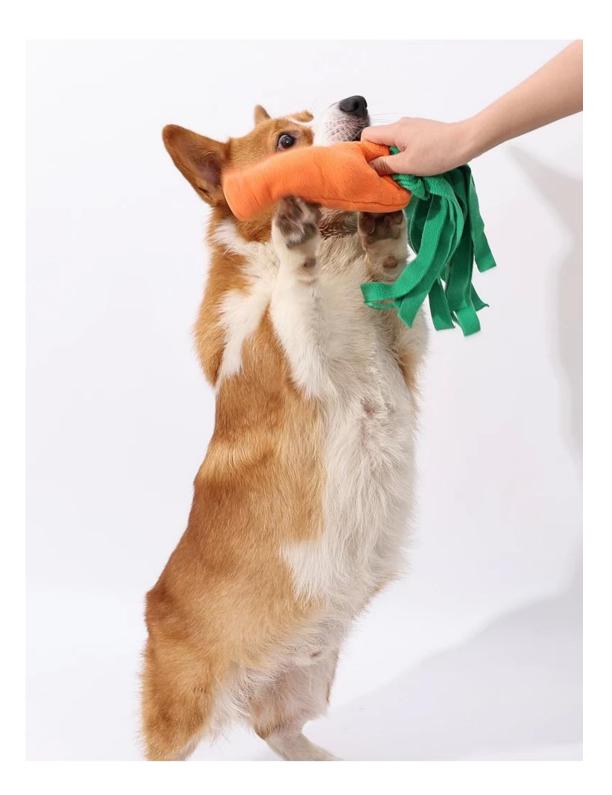

me. Dogs relieve their boredom and get excited with such a snuffle toy.

### **Carrot Pulling** IQ Snuffle Toy









#### **PRODUCT INFORMATION**

NAME

#### Carrot Pulling IQ Snuffle Toy (PD60153)

MATERIAL

Polyester

COLOR

Orange

SIZE

8.3" X 3" X 3" (Only Carrot) Length with Leaves: about 43"

# 10mins snuffling ≈1 hour running

🐇 Snuffle Training 🛛 🐇 IQ Training

🐇 Have Fun







### Multi-dimensional snuffle training

hide the food in the leaves or inside the carrot



## Small size, big effect

Teeth grinding, sound training, snuffle training



### **PRODUCT DETAILS**



Soft fleece upper

**01** / Details

Squeakers inside to draw dog's attention

02

/ Details





## Multi-dimensional snuffle training

### **03** / Details

#### Polypropylene inside





### PRODUCT SHOT







## About packaging

Packing list: Hangtag + barcode sticker +PP bag