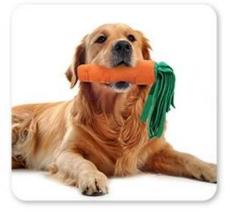

2.[Design] Lifelike Carrot Design resembles the colors of nature. The design stimulates dog's nature and curiosity to hunt and search.

3.[Dog's Training] The Carrot is a fantastic tool for dogs. It can lead little puppy to make a sound, it can offer snuffle training to dogs and it can be a chewing toy for dogs to grind teeth and get some cleaning inside mouth.

4.[Food Hiding] The Leaves on the top of the toy offers food hiding places between the gaps. The carrot design itself suits the topic of feeding and snuffle training. It offers visual and taste enjoyment to dogs.

7.[Pet Companion] The toy is also a companion to dogs when they are alone at home. Dogs relieve their boredom and get excited with such a snuffle toy.