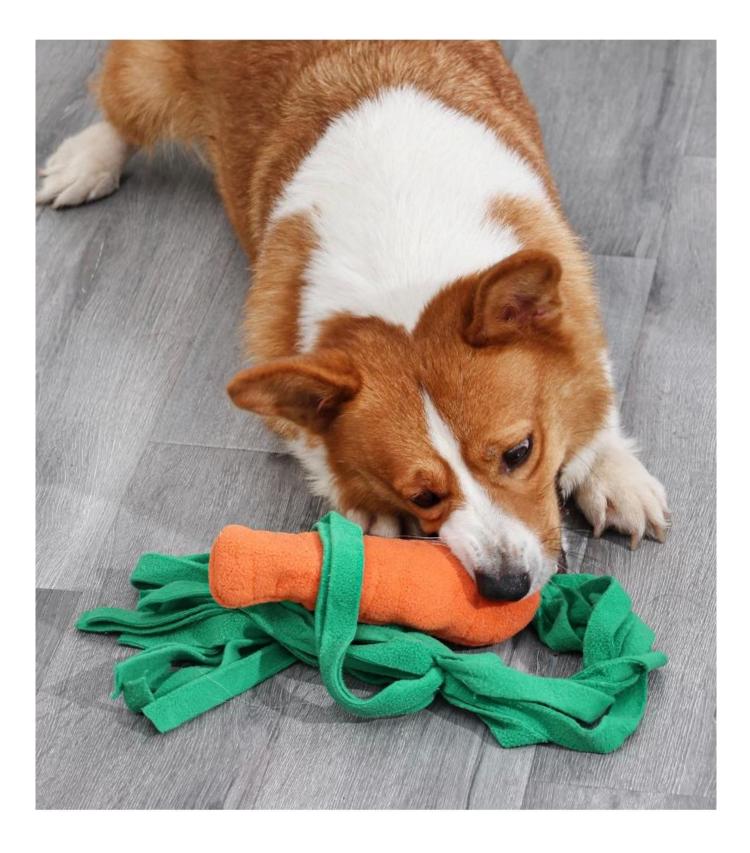

2.[Design] Lifelike Carrot Design resembles the colors of nature. The design stimulates dog's nature and curiosity to hunt and search.

3.[Dog's Training] The Carrot is a fantastic tool for dogs. It can lead little puppy to make a sound, it can offer snuffle training to dogs and it can be a chewing toy for dogs to grind teeth and get some cleaning inside mouth.

4.[Food Hiding] The Leaves on the top of the toy offers food hiding places between the gaps. The carrot design itself suits the topic of feeding and snuffle training. It offers visual and taste enjoyment to dogs.

5.[Snuffle Training] It's rich in food hiding places, so it offers multi-dimensional snuffle training to dogs. We can just hide the dog food between the leaves and also hide the food inside the carrot. Different levels for dogs snuffle training. It's indeed a challenge for them about the snufeel training. 6.[Release Energy] Snuffle training helps release dogs' extra energy and pressure. Dogs may release their energy on destruction to furniture, but such a snuffle toy can relieve their boredom by feeding and snuffle training. During their playing with the toy, they chew it, which is also a way of cleaning their teeth and mouth.

### Multi-dimensional snuffle training

hide the food in the leaves or inside the carrot

## Small size, big effect

Teeth grinding, sound training, snuffle training

## Multi-dimensional snuffle training