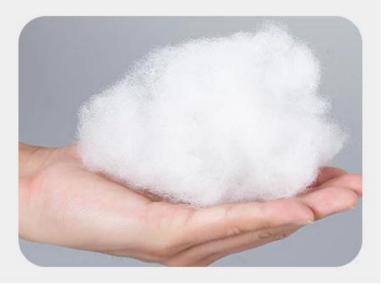

they are alone at home. Dogs relieve their boredom and get excited with such a snuffle toy.

### **Carrot Pulling** IQ Snuffle Toy









#### **PRODUCT INFORMATION**

NAME

#### Carrot Pulling IQ Snuffle Toy (PD60153)

MATERIAL

Polyester

COLOR

Orange

SIZE

8.3" X 3" X 3" (Only Carrot) Length with Leaves: about 43"

# 10mins snuffling ≈1 hour running

🐇 Snuffle Training 🛛 🐇 IQ Training

🐇 Have Fun







### Multi-dimensional snuffle training

hide the food in the leaves or inside the carrot



## Small size, big effect

Teeth grinding, sound training, snuffle training



### **PRODUCT DETAILS**



Soft fleece upper

**01** / Details

Squeakers inside to draw dog's attention

02

/ Details





## Multi-dimensional snuffle training

### **03** / Details

#### Polypropylene inside





### PRODUCT SHOT







## About packaging

Packing list: Hangtag + barcode sticker +PP bag