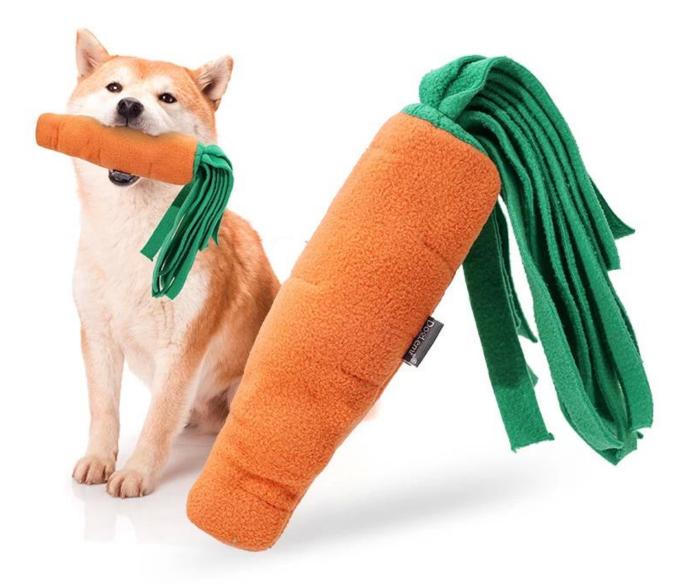

#### **Product function / characteristics:**

1.[Material] The Carrot Design Pulling IQ Snuffle Toy is mainly made of polar fleece, which makes it soft and comfortable. Thick and solid texture makes it durable for chewing and playing.

2.[Design] Lifelike Carrot Design resembles the colors of nature. The design stimulates dog's nature and curiosity to hunt and search.

3.[Dog's Training] The Carrot is a fantastic tool for dogs. It can lead little puppy to make a sound, it can offer snuffle training to dogs and it can be a chewing toy for dogs to grind teeth and get some cleaning inside mouth.

4.[Food Hiding] The Leaves on the top of the toy offers food hiding places between the gaps. The carrot design itself suits the topic of feeding and snuffle training. It offers visual and taste enjoyment to dogs.

#### Carrot Pulling IQ Snuffle Toy (PD60153)

MATERIAL

Polyester

COLOR

Orange

SIZE

8.3" X 3" X 3" (Only Carrot) Length with Leaves: about 43"