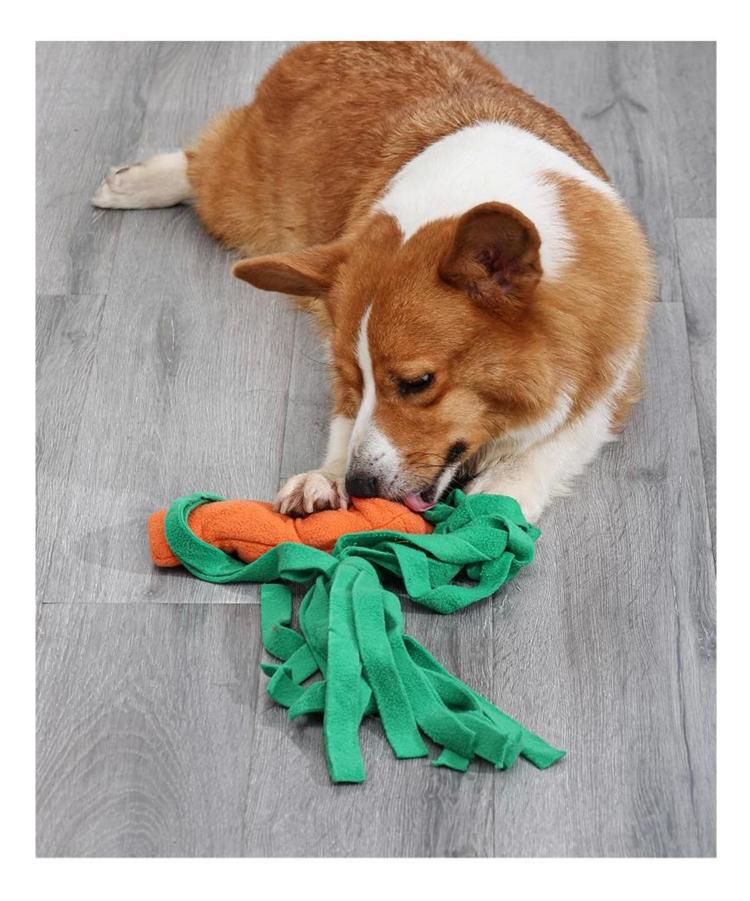

5.[Snuffle Training] It's rich in food hiding places, so it offers multi-dimensional snuffle training to dogs. We can just hide the dog food between the leaves and also hide the food inside the carrot. Different levels for dogs snuffle training. It's indeed a challenge for them about the snufeel training. 6.[Release Energy] Snuffle training helps release dogs' extra energy and pressure. Dogs may release their energy on destruction to furniture, but such a snuffle toy can relieve their boredom by feeding and snuffle training. During their playing with the toy, they chew it, which is also a way of cleaning their teeth and mouth.

7.[Pet Companion] The toy is also a companion to dogs when they are alone at home. Dogs relieve their boredom and get excited with such a snuffle toy.

### **PRODUCT DETAILS**

Soft fleece upper

**01** / Details

Squeakers inside to draw dog's attention

02

/ Details