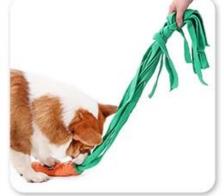

5.[Snuffle Training] It's rich in food hiding places, so it offers multi-dimensional snuffle training to dogs. We can just hide the dog food between the leaves and also hide the food inside the carrot. Different levels for dogs snuffle training. It's indeed a challenge for them about the snufeel training. 6.[Release Energy] Snuffle training helps release dogs' extra energy and pressure. Dogs may release their energy on destruction to furniture, but such a snuffle toy can relieve their boredom by feeding and snuffle training. During their playing with the toy, they chew it, which is also a way of cleaning their teeth and mouth.

7.[Pet Companion] The toy is also a companion to dogs when they are alone at home. Dogs relieve their boredom and get excited with such a snuffle toy.