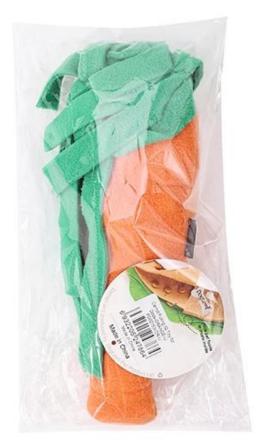

# **Carrot Pulling** IQ Snuffle Toy









#### **PRODUCT INFORMATION**

NAME

#### Carrot Pulling IQ Snuffle Toy (PD60153)

MATERIAL

Polyester

COLOR

Orange

SIZE

8.3" X 3" X 3" (Only Carrot) Length with Leaves: about 43"

# 10mins snuffling ≈1 hour running

🐇 Snuffle Training 🛛 🐇 IQ Training

🐇 Have Fun







### Multi-dimensional snuffle training

hide the food in the leaves or inside the carrot



## Small size, big effect

Teeth grinding, sound training, snuffle training



### **PRODUCT DETAILS**



Soft fleece upper

**01** / Details

Squeakers inside to draw dog's attention

02

/ Details





## Multi-dimensional snuffle training

### **03** / Details

#### Polypropylene inside





### PRODUCT SHOT







## About packaging

Packing list: Hangtag + barcode sticker +PP bag