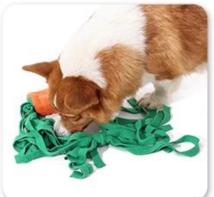

5.[Snuffle Training] It's rich in food hiding places, so it offers multi-dimensional snuffle training to dogs. We can just hide the dog food between the leaves and also hide the food inside the carrot. Different levels for dogs snuffle training. It's indeed a challenge for them about the snufeel training. 6.[Release Energy] Snuffle training helps release dogs' extra energy and pressure. Dogs may release their energy on destruction to furniture, but such a snuffle toy can relieve their boredom by feeding and snuffle training. During their playing with the toy, they chew it, which is also a way of cleaning their teeth and mouth.

### Multi-dimensional snuffle training

hide the food in the leaves or inside the carrot

## Multi-dimensional snuffle training