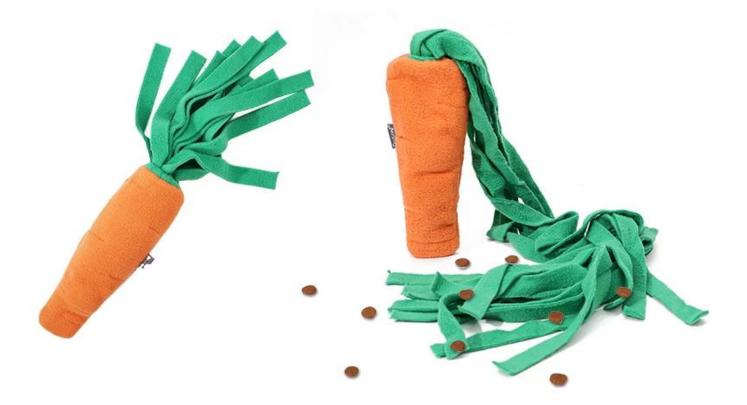

5.[Snuffle Training] It's rich in food hiding places, so it offers multi-dimensional snuffle training to dogs. We can just hide the dog food between the leaves and also hide the food inside the carrot. Different levels for dogs snuffle training. It's indeed a challenge for them about the snufeel training. 6.[Release Energy] Snuffle training helps release dogs' extra energy and pressure. Dogs may release their energy on destruction to furniture, but such a snuffle toy can relieve their boredom by feeding and snuffle training. During their playing with the toy, they chew it, which is also a way of cleaning their teeth and mouth.

### Multi-dimensional snuffle training

hide the food in the leaves or inside the carrot

## Multi-dimensional snuffle training