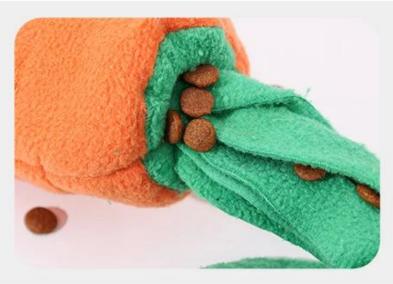

4.[Food Hiding] The Leaves on the top of the toy offers food hiding places between the gaps. The carrot design itself suits the topic of feeding and snuffle training. It offers visual and taste enjoyment to dogs.

5.[Snuffle Training] It's rich in food hiding places, so it offers multi-dimensional snuffle training to dogs. We can just hide the dog food between the leaves and also hide the food inside the carrot. Different levels for dogs snuffle training. It's indeed a challenge for them about the snufeel training. 6.[Release Energy] Snuffle training helps release dogs' extra energy and pressure. Dogs may release their energy on destruction to furniture, but such a snuffle toy can relieve their boredom by feeding and snuffle training. During their playing with the toy, they chew it, which is also a way of cleaning their teeth and mouth.

### Multi-dimensional snuffle training

hide the food in the leaves or inside the carrot

## Multi-dimensional snuffle training