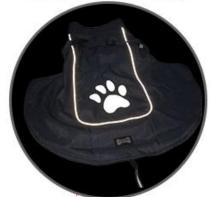

## DETAIL DISPLAY 细节展示

尼龙布料,防泼水 Upper: 100% nylon water proof fabric

加厚摇粒绒,柔软和保暖加倍,防静电 extra-thick fleece, soft, warm and static-free

高反光包边,夜晚也能安全出行 with delicated reflecting brim around, safty walk at night