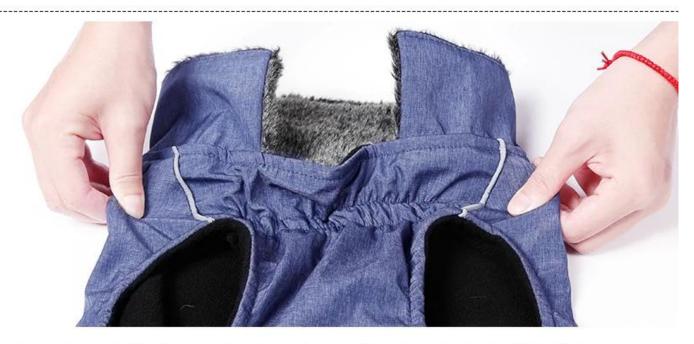

带多乐米商标的专业插扣,一键穿上,一键脱掉,简易方便 with professional buckle for on/off, so easy!

带多乐米商标的专业插扣,一键穿上,一键脱掉,简易方便 with professional buckle for on/off , so easy!

衣领处开孔设计,方便穿牵引绳 with extra hole on neck for leash

颈围内有松紧带,可调节尺度,更适身,适合各种狗狗脖围 with elastic band around the neck for best fit