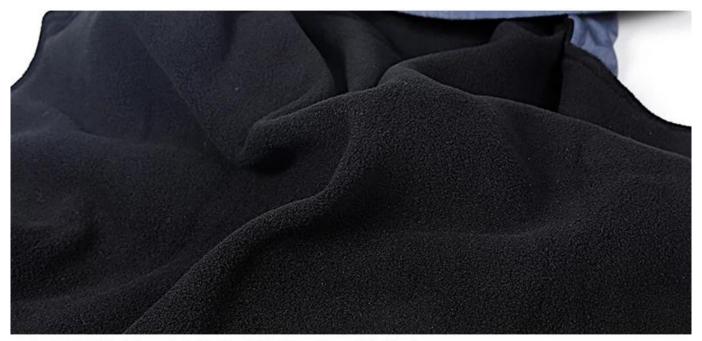

## DETAIL DISPLAY 细节展示

尼龙布料,防泼水 Upper: 100% nylon water proof fabric

加厚摇粒绒,柔软和保暖加倍,防静电 extra-thick fleece, soft, warm and static-free

高反光包边,夜晚也能安全出行 with delicated reflecting brim around, safty walk at night