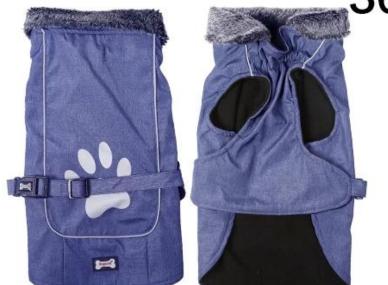

## DETAIL DISPLAY 细节展示

尼龙布料,防泼水 Upper: 100% nylon water proof fabric

加厚摇粒绒,柔软和保暖加倍,防静电 extra-thick fleece, soft, warm and static-free

高反光包边,夜晚也能安全出行 with delicated reflecting brim around, safty walk at night

带多乐米商标的专业插扣,一键穿上,一键脱掉,简易方便 with professional buckle for on/off, so easy!

带多乐米商标的专业插扣,一键穿上,一键脱掉,简易方便 with professional buckle for on/off , so easy!

衣领处开孔设计,方便穿牵引绳 with extra hole on neck for leash

颈围内有松紧带,可调节尺度,更适身,适合各种狗狗脖围 with elastic band around the neck for best fit