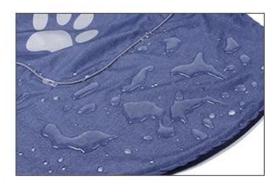

## DETAIL DISPLAY 细节展示

尼龙布料,防泼水 Upper: 100% nylon water proof fabric

加厚摇粒绒,柔软和保暖加倍,防静电 extra-thick fleece, soft, warm and static-free

高反光包边,夜晚也能安全出行 with delicated reflecting brim around, safty walk at night