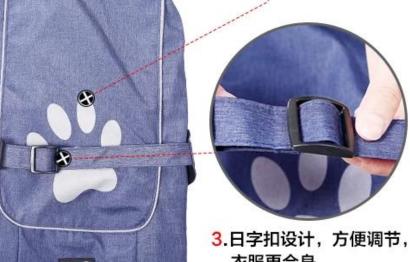

360°全方位解读

专业品质看得见 ②保暖 ☑反光边条 ☑防泼水

方便穿牵引绳 with extra hole on neck for leash

4.带多乐米商标的专业插扣, 给狗狗穿衣服一键穿上, 一键脱掉, 简易方便

-4

with professional buckle for on/off, so easy!

衣服更合身

with size adjustable loop

带多乐米商标的专业插扣,一键穿上,一键脱掉,简易方便 with professional buckle for on/off, so easy!

带多乐米商标的专业插扣,一键穿上,一键脱掉,简易方便 with professional buckle for on/off , so easy!

衣领处开孔设计,方便穿牵引绳 with extra hole on neck for leash

颈围内有松紧带,可调节尺度,更适身,适合各种狗狗脖围 with elastic band around the neck for best fit