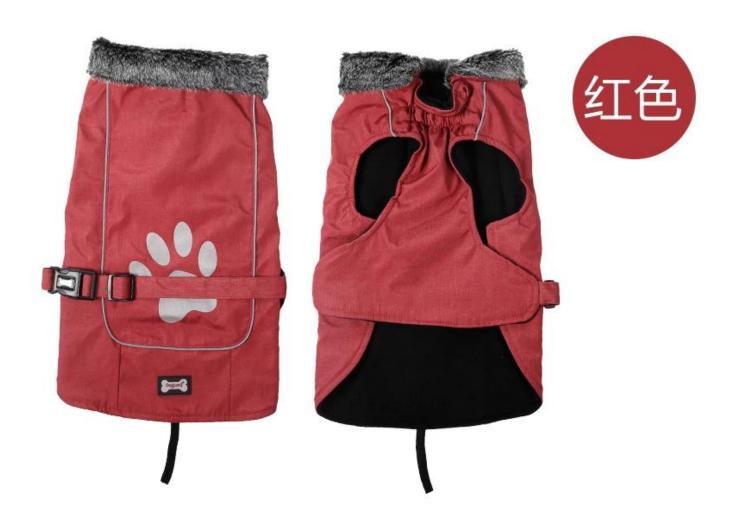

## DETAIL DISPLAY 细节展示

尼龙布料,防泼水 Upper: 100% nylon water proof fabric

加厚摇粒绒,柔软和保暖加倍,防静电 extra-thick fleece, soft, warm and static-free

高反光包边,夜晚也能安全出行 with delicated reflecting brim around, safty walk at night

带多乐米商标的专业插扣,一键穿上,一键脱掉,简易方便 with professional buckle for on/off, so easy!

带多乐米商标的专业插扣,一键穿上,一键脱掉,简易方便 with professional buckle for on/off , so easy!

衣领处开孔设计,方便穿牵引绳 with extra hole on neck for leash

颈围内有松紧带,可调节尺度,更适身,适合各种狗狗脖围 with elastic band around the neck for best fit