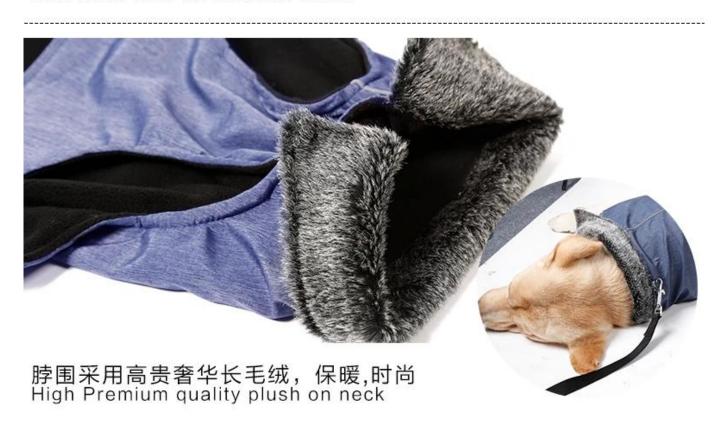

## DETAIL DISPLAY 细节展示

尼龙布料,防泼水 Upper: 100% nylon water proof fabric

加厚摇粒绒,柔软和保暖加倍,防静电 extra-thick fleece, soft, warm and static-free

高反光包边,夜晚也能安全出行 with delicated reflecting brim around, safty walk at night