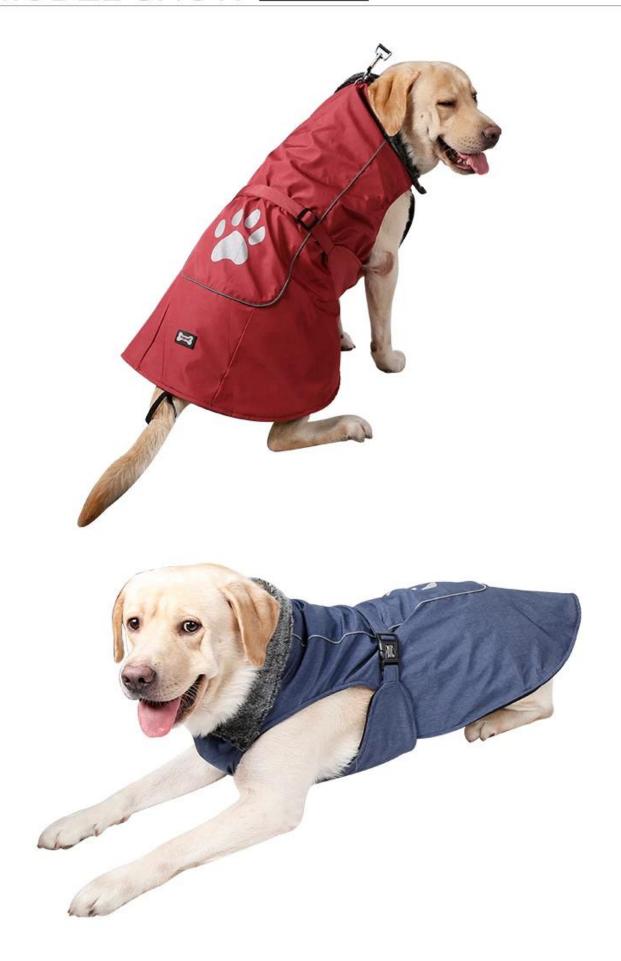

业品质看得见 ②保暖 ☑反光边条 ☑防泼水





方便穿牵引绳 with extra hole on neck for leash









4.带多乐米商标的专业插扣, 给狗狗穿衣服一键穿上, 一键脱掉, 简易方便

-4

with professional buckle for on/off, so easy!



衣服更合身

with size adjustable loop

## DETAIL DISPLAY 细节展示



尼龙布料,防泼水 Upper: 100% nylon water proof fabric







加厚摇粒绒,柔软和保暖加倍,防静电 extra-thick fleece, soft, warm and static-free





高反光包边,夜晚也能安全出行 with delicated reflecting brim around, safty walk at night





带多乐米商标的专业插扣,一键穿上,一键脱掉,简易方便 with professional buckle for on/off, so easy!



带多乐米商标的专业插扣,一键穿上,一键脱掉,简易方便 with professional buckle for on/off , so easy!



衣领处开孔设计,方便穿牵引绳 with extra hole on neck for leash





颈围内有松紧带,可调节尺度,更适身,适合各种狗狗脖围 with elastic band around the neck for best fit

### PRODUCT DISPLAY 产品展示

产品均为实物拍摄,在不同显示器里颜色会有色差,色差不属于产品质量哦!







# MODEL SHOW 模特展示