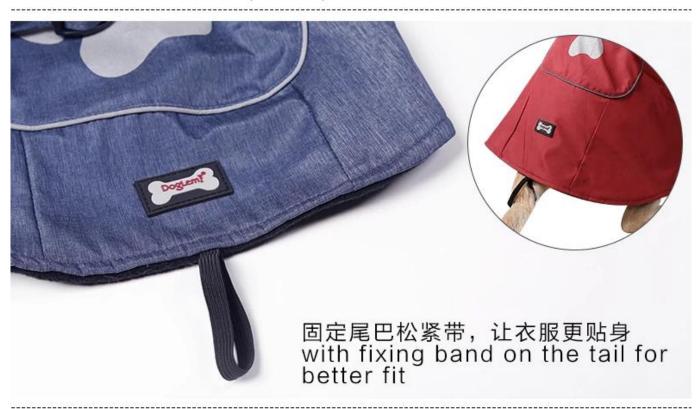

## DETAIL DISPLAY 细节展示

尼龙布料,防泼水 Upper: 100% nylon water proof fabric

加厚摇粒绒,柔软和保暖加倍,防静电 extra-thick fleece, soft, warm and static-free

高反光包边,夜晚也能安全出行 with delicated reflecting brim around, safty walk at night

带多乐米商标的专业插扣,一键穿上,一键脱掉,简易方便 with professional buckle for on/off, so easy!

带多乐米商标的专业插扣,一键穿上,一键脱掉,简易方便 with professional buckle for on/off , so easy!

衣领处开孔设计,方便穿牵引绳 with extra hole on neck for leash

颈围内有松紧带,可调节尺度,更适身,适合各种狗狗脖围 with elastic band around the neck for best fit