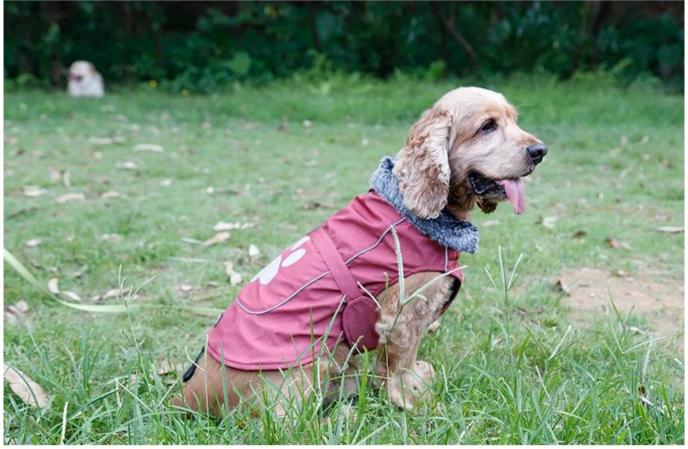

得见 ②保暖 ☑反光边条 ☑防泼水





方便穿牵引绳 with extra hole on neck for leash









4.带多乐米商标的专业插扣, 给狗狗穿衣服一键穿上, 一键脱掉, 简易方便

-4

with professional buckle for on/off, so easy!



衣服更合身

with size adjustable loop

## DETAIL DISPLAY 细节展示



尼龙布料,防泼水 Upper: 100% nylon water proof fabric







加厚摇粒绒,柔软和保暖加倍,防静电 extra-thick fleece, soft, warm and static-free





高反光包边,夜晚也能安全出行 with delicated reflecting brim around, safty walk at night





带多乐米商标的专业插扣,一键穿上,一键脱掉,简易方便 with professional buckle for on/off, so easy!



带多乐米商标的专业插扣,一键穿上,一键脱掉,简易方便 with professional buckle for on/off , so easy!



衣领处开孔设计,方便穿牵引绳 with extra hole on neck for leash





颈围内有松紧带,可调节尺度,更适身,适合各种狗狗脖围 with elastic band around the neck for best fit

### PRODUCT DISPLAY 产品展示

产品均为实物拍摄,在不同显示器里颜色会有色差,色差不属于产品质量哦!







# MODEL SHOW 模特展示