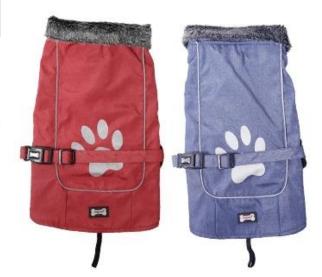

In the winter, even the dog needs courage to go out, watching the thin dog, even more courage to go out? Being deprived of your dog's outing opportunities in winter, especially large dogs, long-term failure to go out will make them depressed, psychological to physical diseases can not be ignored, only exercise can avoid sickness! Courage is not enough, clothes to make up! This thick plush dress must be your first choice for winter. Go out and put on this dress, keep away from your dog~



享受简单. 高品质的爱宠生活

| 产品  | 参数 Product parameters |
|-----|-----------------------|
| 品牌  | 多乐米                   |
| 货 号 | PD10019               |
| 名 称 | 加厚保暖防水插扣狗衣服           |
| 尺码  | S M L XL XXL XXXL     |
| 面料  | 防水尼龙 加厚羊羔绒            |
| 颜色  | 红色、蓝色                 |
| 特点  |                       |



| Size尺码(CM) | Neck(颈围) | Chest(腰围) | Length(背长) | Weight(重量) |
|------------|----------|-----------|------------|------------|
| S          | 36-42    | 34-44     | 30         | 118g       |
| М          | 40-46    | 42-48     | 33         | 149g       |
| L          | 44-52    | 46-60     | 42         | 189g       |
| XL         | 50-59    | 58-74     | 53         | 245g       |
| XXL        | 54-64    | 64-81     | 61         | 307g       |
| XXXL       | 60-70    | 78-103    | 70         | 378g       |

### 常用测量 宠物/衣服方法

Common measurement PET / dress method





温馨提示: 手工测量数据1-3cm误差

注 意:宠物服装毕竟是为狗狗的贴身物品,多乐米给出的尺码建议仅供参考,选择尺

码请根据狗狗实际量度尺寸购买对应尺码。

尺码退换问题:亲在收到衣服后发现尺码不合适,商品在不影响二次销售的情况下,亲只

需承担退回邮费,重新补发邮费多乐米承担。祝亲有个愉快的购物经历!

#### 常用测量 宠物/衣服方法

Common measurement PET / dress method





温馨提示: