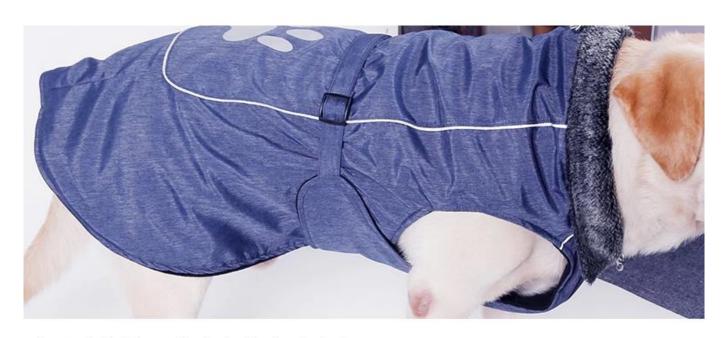

360°全方位解读

专业品质看得见 ②保暖 ☑反光边条 ☑防泼水

方便穿牵引绳 with extra hole on neck for leash

4.带多乐米商标的专业插扣, 给狗狗穿衣服一键穿上, 一键脱掉, 简易方便

-4

with professional buckle for on/off, so easy!

衣服更合身

with size adjustable loop

## DETAIL DISPLAY 细节展示

尼龙布料,防泼水 Upper: 100% nylon water proof fabric

加厚摇粒绒,柔软和保暖加倍,防静电 extra-thick fleece, soft, warm and static-free

高反光包边,夜晚也能安全出行 with delicated reflecting brim around, safty walk at night