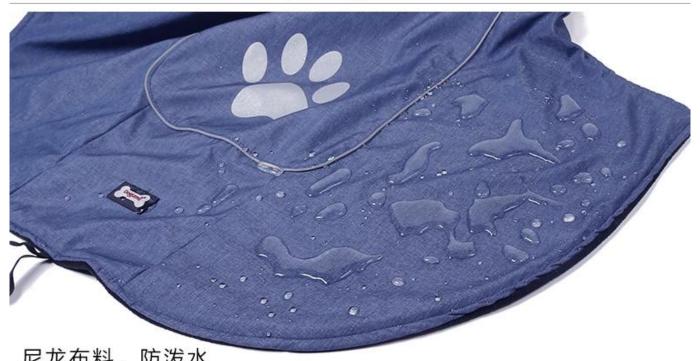

## DETAIL DISPLAY 细节展示

尼龙布料,防泼水 Upper: 100% nylon water proof fabric

加厚摇粒绒,柔软和保暖加倍,防静电 extra-thick fleece, soft, warm and static-free

高反光包边,夜晚也能安全出行 with delicated reflecting brim around, safty walk at night