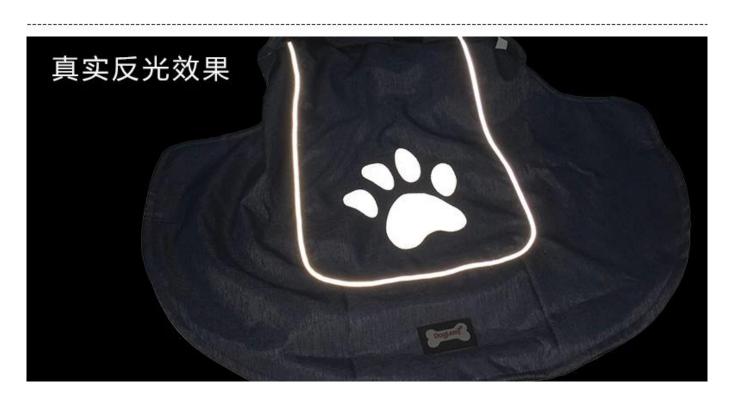

## DETAIL DISPLAY 细节展示

尼龙布料,防泼水 Upper: 100% nylon water proof fabric

加厚摇粒绒,柔软和保暖加倍,防静电 extra-thick fleece, soft, warm and static-free

高反光包边,夜晚也能安全出行 with delicated reflecting brim around, safty walk at night