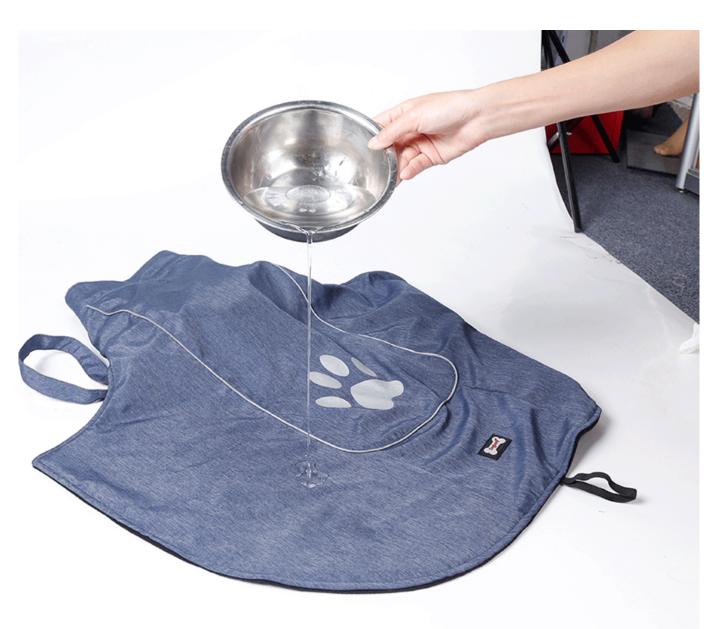

## DETAIL DISPLAY 细节展示

尼龙布料,防泼水 Upper: 100% nylon water proof fabric

加厚摇粒绒,柔软和保暖加倍,防静电 extra-thick fleece, soft, warm and static-free

高反光包边,夜晚也能安全出行 with delicated reflecting brim around, safty walk at night