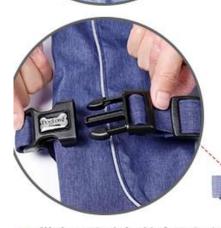

360°全方位解读

专业品质看得见 ②保暖 ☑反光边条 ☑防泼水

方便穿牵引绳 with extra hole on neck for leash

4.带多乐米商标的专业插扣, 给狗狗穿衣服一键穿上, 一键脱掉, 简易方便

-4

with professional buckle for on/off, so easy!

衣服更合身

with size adjustable loop

带多乐米商标的专业插扣,一键穿上,一键脱掉,简易方便 with professional buckle for on/off, so easy!

带多乐米商标的专业插扣,一键穿上,一键脱掉,简易方便 with professional buckle for on/off , so easy!

衣领处开孔设计,方便穿牵引绳 with extra hole on neck for leash

颈围内有松紧带,可调节尺度,更适身,适合各种狗狗脖围 with elastic band around the neck for best fit