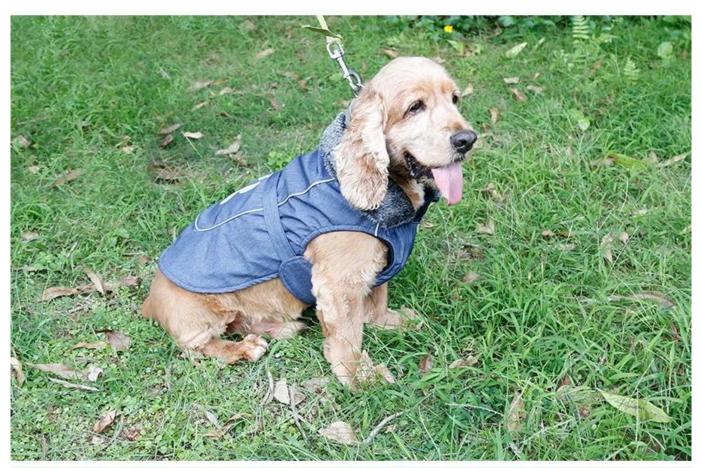

质看得见 ②保暖 ☑反光边条 ☑防泼水





方便穿牵引绳 with extra hole on neck for leash









4.带多乐米商标的专业插扣, 给狗狗穿衣服一键穿上, 一键脱掉, 简易方便

-4

with professional buckle for on/off, so easy!



衣服更合身

with size adjustable loop

## DETAIL DISPLAY 细节展示



尼龙布料,防泼水 Upper: 100% nylon water proof fabric







加厚摇粒绒,柔软和保暖加倍,防静电 extra-thick fleece, soft, warm and static-free





高反光包边,夜晚也能安全出行 with delicated reflecting brim around, safty walk at night





带多乐米商标的专业插扣,一键穿上,一键脱掉,简易方便 with professional buckle for on/off, so easy!



带多乐米商标的专业插扣,一键穿上,一键脱掉,简易方便 with professional buckle for on/off , so easy!



衣领处开孔设计,方便穿牵引绳 with extra hole on neck for leash





颈围内有松紧带,可调节尺度,更适身,适合各种狗狗脖围 with elastic band around the neck for best fit

### PRODUCT DISPLAY 产品展示

产品均为实物拍摄,在不同显示器里颜色会有色差,色差不属于产品质量哦!







# MODEL SHOW 模特展示