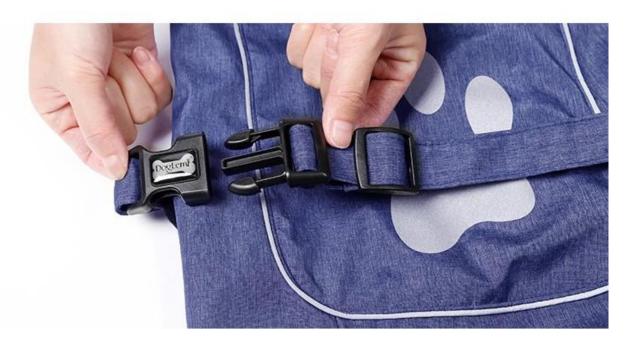

360°全方位解读

专业品质看得见 ②保暖 ☑反光边条 ☑防泼水

方便穿牵引绳 with extra hole on neck for leash

4.带多乐米商标的专业插扣, 给狗狗穿衣服一键穿上, 一键脱掉, 简易方便

-4

with professional buckle for on/off, so easy!

衣服更合身

with size adjustable loop

带多乐米商标的专业插扣,一键穿上,一键脱掉,简易方便 with professional buckle for on/off, so easy!

带多乐米商标的专业插扣,一键穿上,一键脱掉,简易方便 with professional buckle for on/off , so easy!

衣领处开孔设计,方便穿牵引绳 with extra hole on neck for leash

颈围内有松紧带,可调节尺度,更适身,适合各种狗狗脖围 with elastic band around the neck for best fit