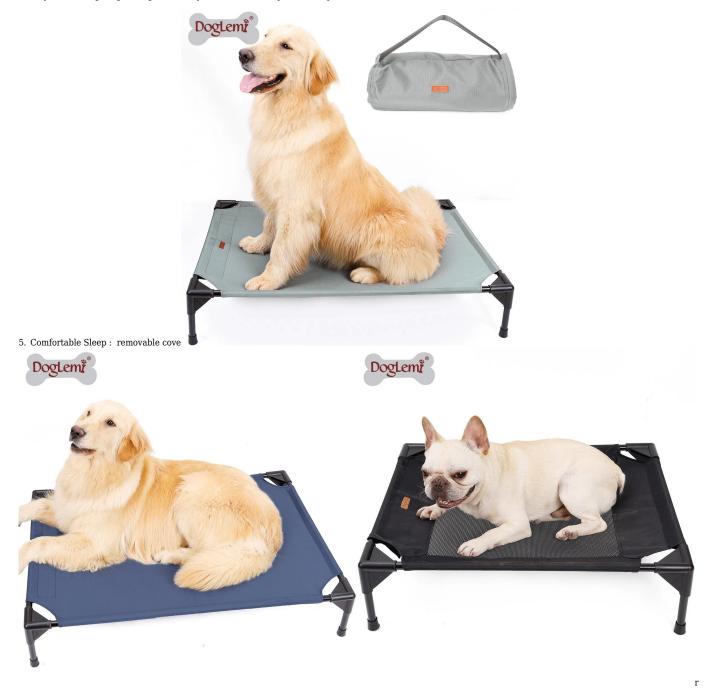

## Portable summer moisture-proof dog bed

## Product functions/features:

1. Away from the ground : this cooling pet sofa is designed to put both indoor and outdoor , increasing air circulation while preventing .your pet from feeling uncomfortable due to moisture and odor. more comfortable for your pets to rest on it in all seasons, especially in Summer

2. Durable and Easy to clean : with water resistant nylon fabric on top, pet hair free and easy to clean. It is nature cooling touch and comfortable for your dogs in summer .

3. Light Weight and Portable : with durable Alumium Tubes Constructions ,all parts can bed known down to save space for stock it . It comes with additional carrier bag , this sofa can be taken outdoor while traveling with your dogs

4. Easy Assembling : light weight and easy to assemble with just few steps .

s can be washing at machine . This bed is designed for providing your pets comfortable and safe sleeping days