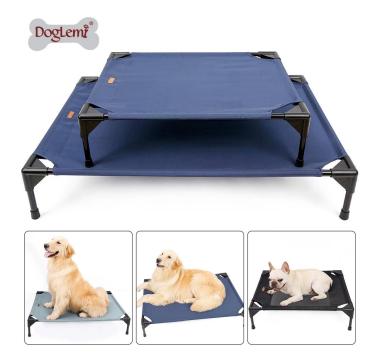

## Portable summer moisture-proof dog bed

## Product functions/features:

1. Away from the ground : this cooling pet sofa is designed to put both indoor and outdoor , increasing air circulation while preventing .your pet from feeling uncomfortable due to moisture and odor. more comfortable for your pets to rest on it in all seasons, especially in Summer

2. Durable and Easy to clean : with water resistant nylon fabric on top, pet hair free and easy to clean. It is nature cooling touch and comfortable for your dogs in summer .

3. Light Weight and Portable : with durable Alumium Tubes Constructions ,all parts can bed known down to save space for stock it . It comes with additional carrier bag , this sofa can be taken outdoor while traveling with your dogs

4. Easy Assembling : light weight and easy to assemble with just few steps .

s can be washing at machine . This bed is designed for providing your pets comfortable and safe sleeping days