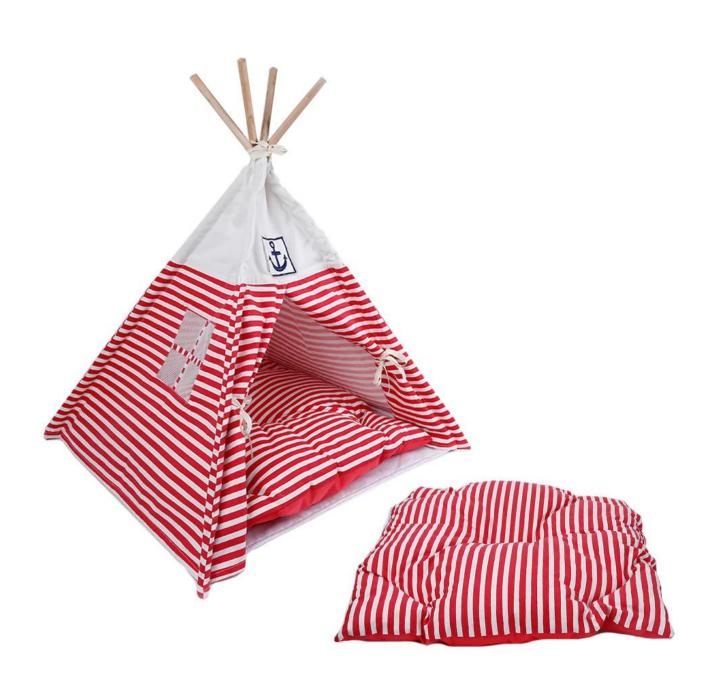

## Detachable solid wood bracket tent

## **Product Features / Features:**

- 1. It is fixed by three beech trees, and the structure of the house is stable and easy to install;
- 2. The fabric of the house is striped canvas, very fresh, mesh window design, suitable for the four seasons;
- 3. The bottom is made of non-slip cloth, the tent will not be easily naughty by the cat and dog moving position;
- 5. Mat canvas + nylon cloth, double-sided available, filled with full doll cotton, giving the pet the most comfortable experience;
- 6. Adult dogs sleep at least 15 hours a day, and puppies for up to 22 hours. Give him a comfortable nest, good sleep quality, and a good body!