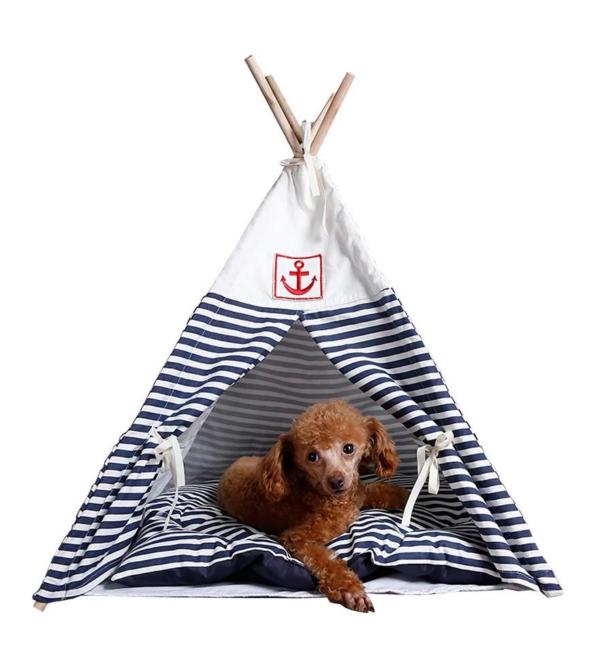

## **Product Features / Features:**

- 1. It is fixed by three beech trees, and the structure of the house is stable and easy to install;
- 2. The fabric of the house is striped canvas, very fresh, mesh window design, suitable for the four seasons;
- 3. The bottom is made of non-slip cloth, the tent will not be easily naughty by the cat and dog moving position;
- 5. Mat canvas + nylon cloth, double-sided available, filled with full doll cotton, giving the pet the most comfortable experience;
- 6. Adult dogs sleep at least 15 hours a day, and puppies for up to 22 hours. Give him a comfortable nest, good sleep quality, and a good body!