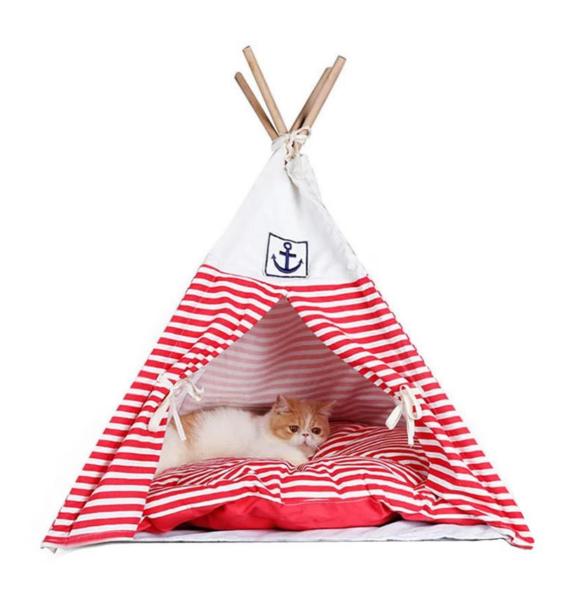

## **Product Features / Features:**

- 1. It is fixed by three beech trees, and the structure of the house is stable and easy to install;
- 2. The fabric of the house is striped canvas, very fresh, mesh window design, suitable for the four seasons;
- 3. The bottom is made of non-slip cloth, the tent will not be easily naughty by the cat and dog moving position;
- 5. Mat canvas + nylon cloth, double-sided available, filled with full doll cotton, giving the pet the most comfortable experience;
- 6. Adult dogs sleep at least 15 hours a day, and puppies for up to 22 hours. Give him a comfortable nest, good sleep quality, and a good body!