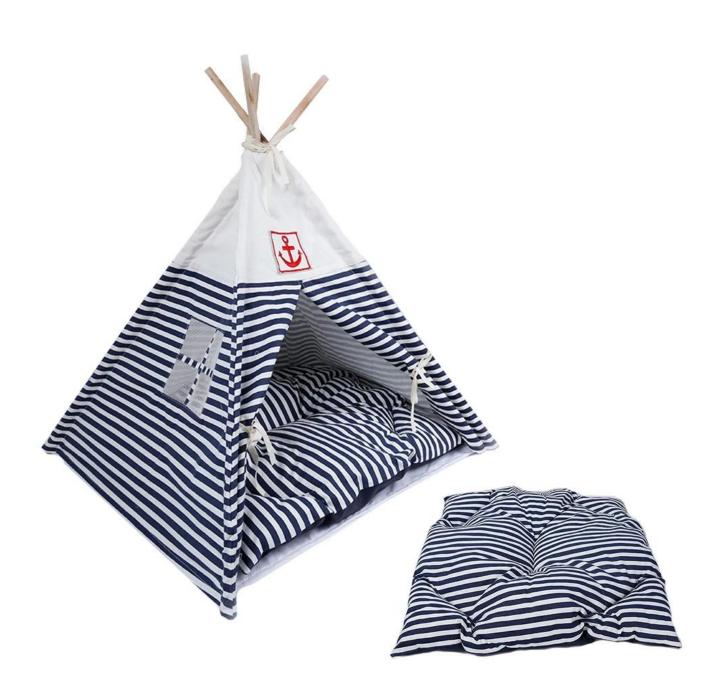

## **Product Features / Features:**

- 1. It is fixed by three beech trees, and the structure of the house is stable and easy to install;
- 2. The fabric of the house is striped canvas, very fresh, mesh window design, suitable for the four seasons;
- 3. The bottom is made of non-slip cloth, the tent will not be easily naughty by the cat and dog moving position;
- 5. Mat canvas + nylon cloth, double-sided available, filled with full doll cotton, giving the pet the most comfortable experience;
- 6. Adult dogs sleep at least 15 hours a day, and puppies for up to 22 hours. Give him a comfortable nest, good sleep quality, and a good body!