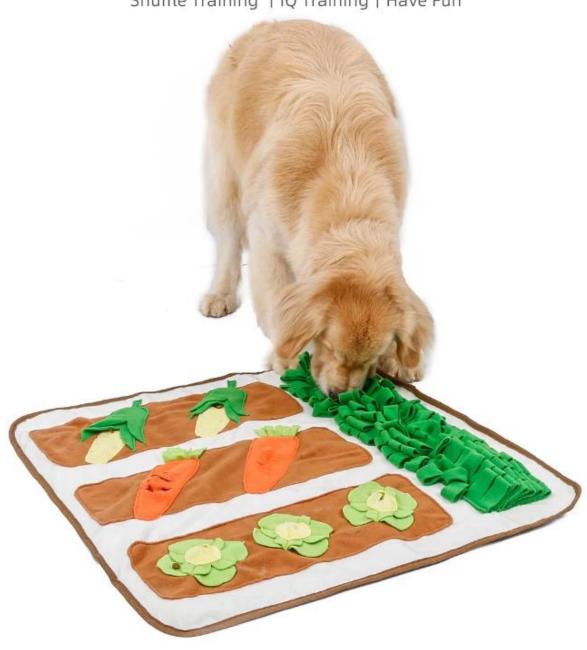

## DIY snuffling mat

## **FeaturesFeatures:**

- 1.FARM design with vegetables, carrots, corns pockets for dog IQ and Snuffling Training
- 2. Multiple snuffling areas to hide dog foods or kibbles for training your dogs with slow eating
- 3. E-co friendly Soft fleece upper with anti slip bottom
- 4. Machine Washable

- 5. Pet expert says: 10 mins snuffle = 1 hour running
- 6. Release Extra energy and keep your pet calm down
- 7. Good for digestion because slow eatting
- 8. Ideal health care pet bowl mat for daily meal instead of traditional bowl

## Pet Snuffle Mat FARM

Snuffle Training | IQ Training | Have Fun