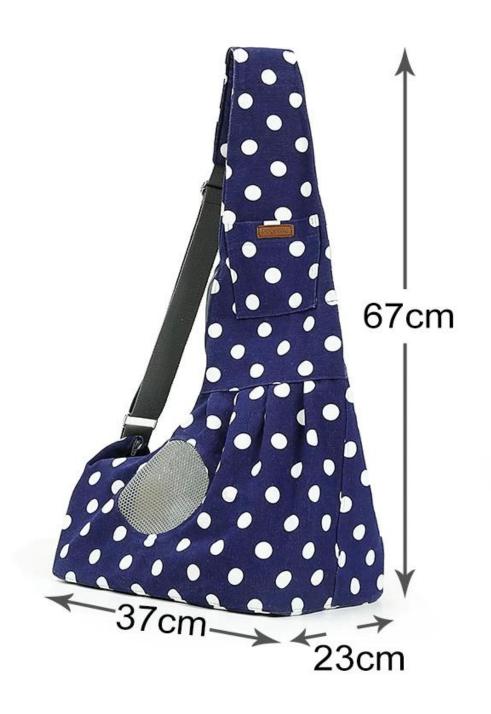

## Polka Dot canvas pet shoulder bag

## **Product Features / Features:**

- 1. Widen the shoulder strap, fill the sponge, no pressure on the shoulder, and adjust the ribbon part;
- 2. The internal matching can be used to remove the felt cloth bottom pad, which increases the threedimensional sense of the bag and does not fall when used;
- 3. The front is permeable to the mesh hole, and the pets breathe freely;
- 4. The safety rope design can lock the pet leash and truly liberate the hands;
- 5. Dolmi leather label, highlighting the brand;
- 6. The small storage bag in front of the shoulder strap is designed to accommodate small items that are carried with you;