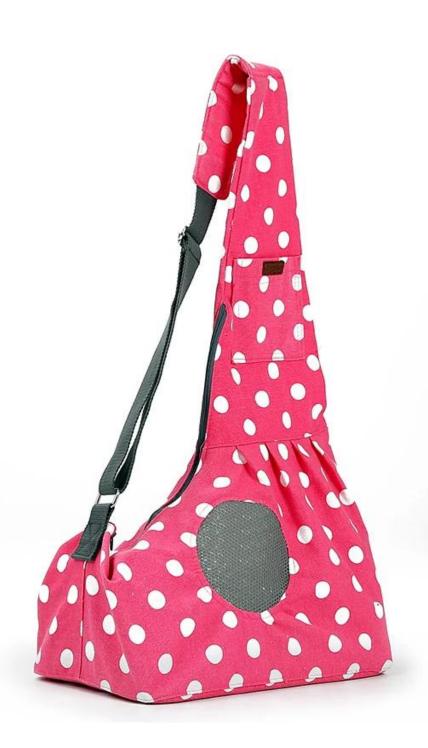

## Polka Dot canvas pet shoulder bag

## **Product Features / Features:**

- 1. Widen the shoulder strap, fill the sponge, no pressure on the shoulder, and adjust the ribbon part;
- 2. The internal matching can be used to remove the felt cloth bottom pad, which increases the threedimensional sense of the bag and does not fall when used;
- 3. The front is permeable to the mesh hole, and the pets breathe freely;
- 4. The safety rope design can lock the pet leash and truly liberate the hands;
- 5. Dolmi leather label, highlighting the brand;
- 6. The small storage bag in front of the shoulder strap is designed to accommodate small items that are carried with you;