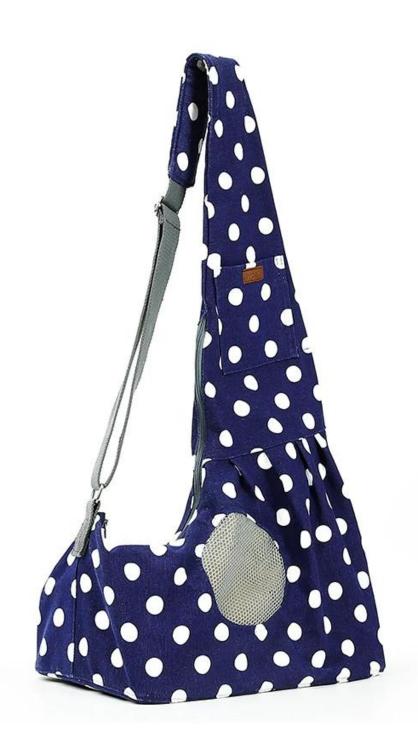

## Polka Dot canvas pet shoulder bag

## **Product Features / Features:**

- 1. Widen the shoulder strap, fill the sponge, no pressure on the shoulder, and adjust the ribbon part;
- 2. The internal matching can be used to remove the felt cloth bottom pad, which increases the threedimensional sense of the bag and does not fall when used;
- 3. The front is permeable to the mesh hole, and the pets breathe freely;
- 4. The safety rope design can lock the pet leash and truly liberate the hands;
- 5. Dolmi leather label, highlighting the brand;
- 6. The small storage bag in front of the shoulder strap is designed to accommodate small items that are carried with you;