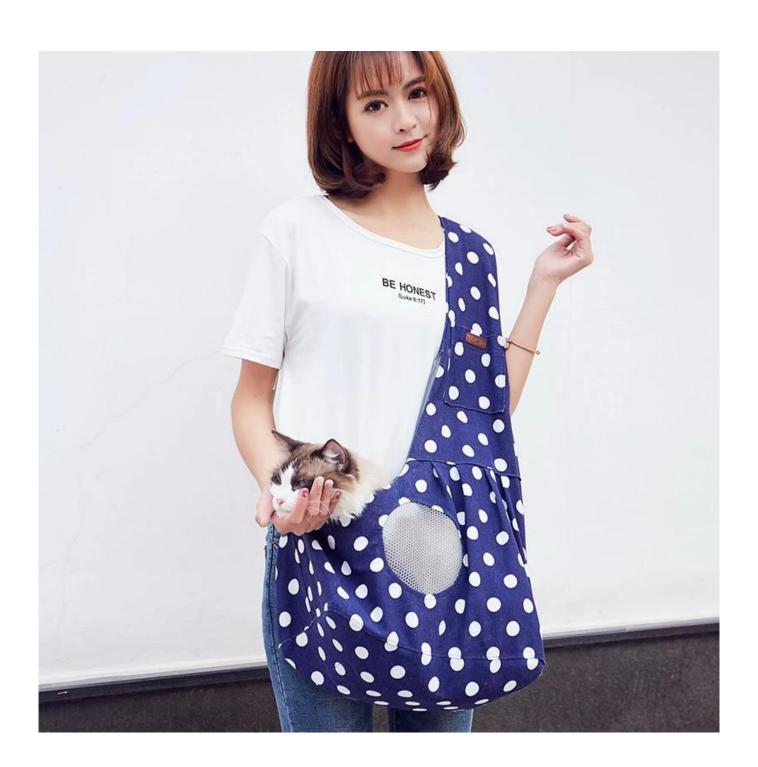

## Polka Dot canvas pet shoulder bag

## **Product Features / Features:**

- 1. Widen the shoulder strap, fill the sponge, no pressure on the shoulder, and adjust the ribbon part;
- 2. The internal matching can be used to remove the felt cloth bottom pad, which increases the threedimensional sense of the bag and does not fall when used;
- 3. The front is permeable to the mesh hole, and the pets breathe freely;
- 4. The safety rope design can lock the pet leash and truly liberate the hands;
- 5. Dolmi leather label, highlighting the brand;
- 6. The small storage bag in front of the shoulder strap is designed to accommodate small items that are carried with you;