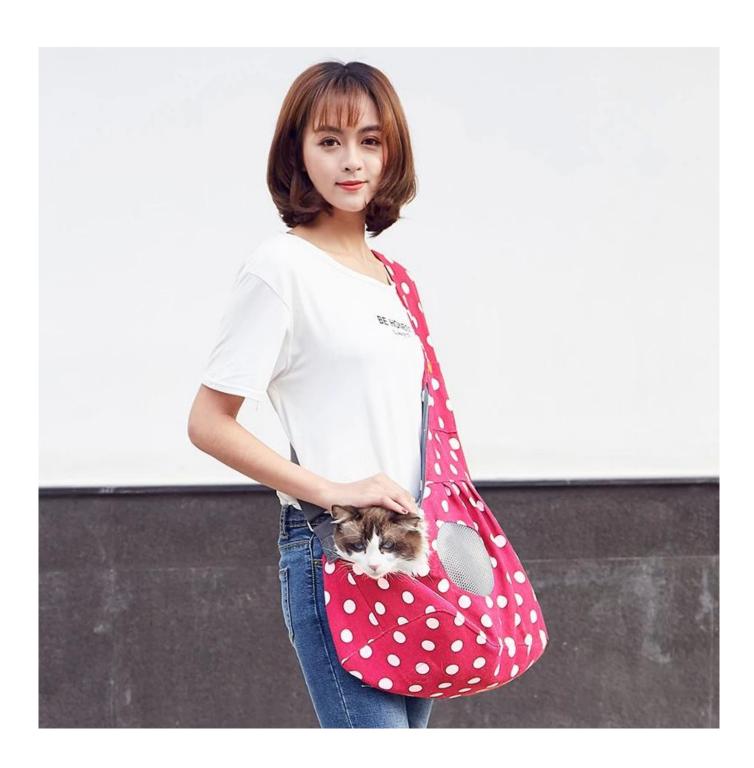

## Polka Dot canvas pet shoulder bag

## **Product Features / Features:**

- 1. Widen the shoulder strap, fill the sponge, no pressure on the shoulder, and adjust the ribbon part;
- 2. The internal matching can be used to remove the felt cloth bottom pad, which increases the threedimensional sense of the bag and does not fall when used;
- 3. The front is permeable to the mesh hole, and the pets breathe freely;
- 4. The safety rope design can lock the pet leash and truly liberate the hands;
- 5. Dolmi leather label, highlighting the brand;
- 6. The small storage bag in front of the shoulder strap is designed to accommodate small items that are carried with you;