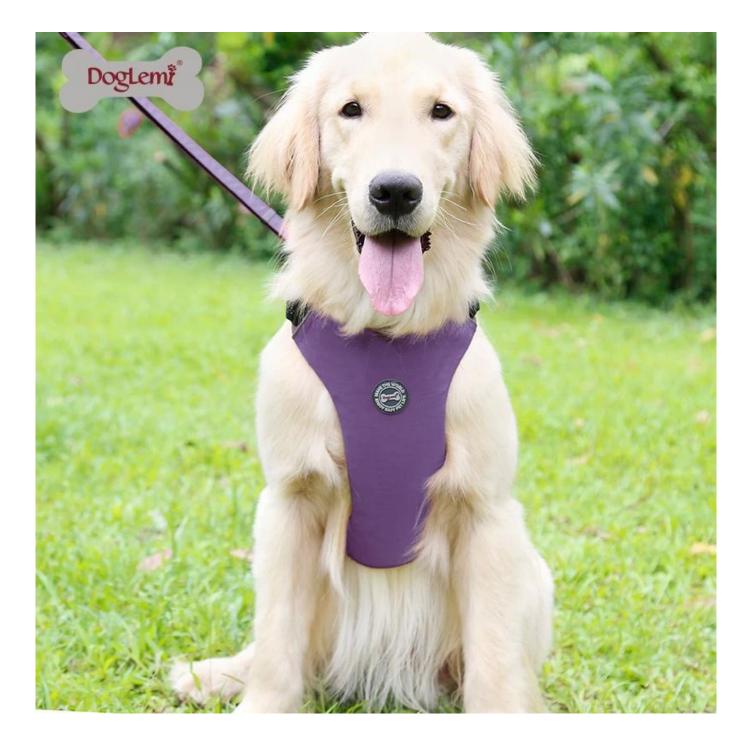

## **Product Features / Features:**

1. Nylon fabric, durable and non-sticky, easy to clean;

2. The interior is filled with 5MM environmentally-friendly solid foam, which has the function of shockproof cushioning, which is soft and more comfortable;

3. Close to the skin part of the dog, using a breathable inner mesh cloth, the heat is not stuffy, the dog is cool and comfortable;

4. With plastic D buckle, you can hang pet cards to prevent loss;

5. Nylon webbing, durable, webbing and vests are added to the reflective design, and it is safer to walk during the rainy season at night;