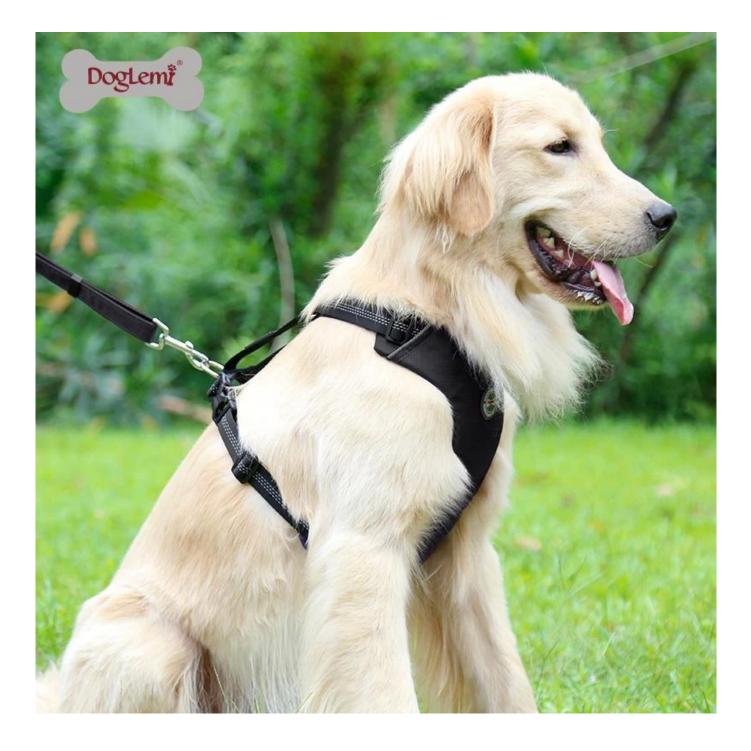

6.D buckle can hook the dog's traction buckle, portable design supports close control dog

7. Japanese word buckle supports neck and chest adjustment, which is more suitable for dogs; it is convenient and quick to use X-type reinforcement buckle;

8.Focusing on the details, the webbing can be freely shuttled through the vest channel, and the reinforced straps are added between the webbing and the vest straps. Make this chest back sleeve more resistant to pulling, so that you can accompany your friends for a long time;