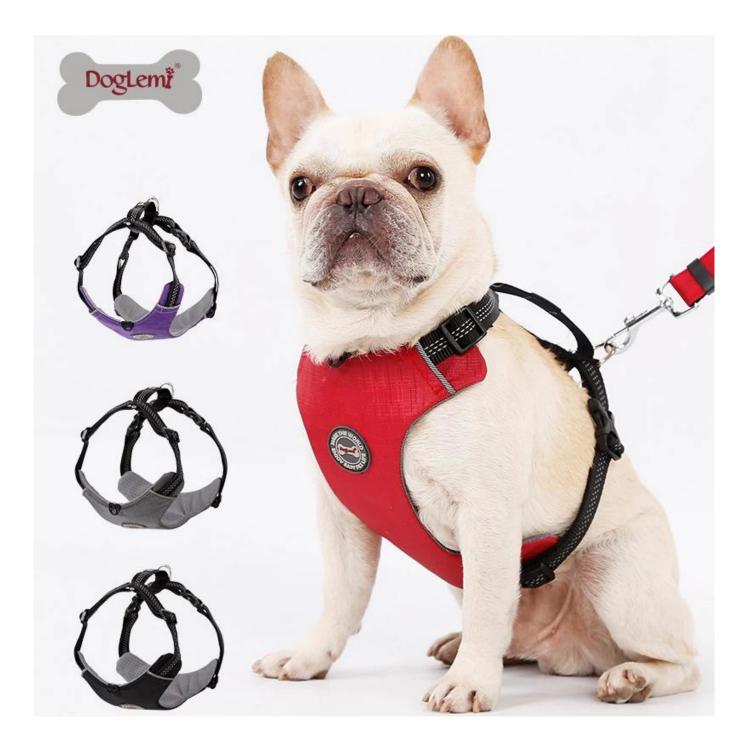

## **Product Features / Features:**

1. Nylon fabric, durable and non-sticky, easy to clean;

2. The interior is filled with 5MM environmentally-friendly solid foam, which has the function of shockproof cushioning, which is soft and more comfortable;

3. Close to the skin part of the dog, using a breathable inner mesh cloth, the heat is not stuffy, the dog is cool and comfortable;

4. With plastic D buckle, you can hang pet cards to prevent loss;

5. Nylon webbing, durable, webbing and vests are added to the reflective design, and it is safer to walk during the rainy season at night;

6.D buckle can hook the dog's traction buckle, portable design supports close control dog

7. Japanese word buckle supports neck and chest adjustment, which is more suitable for dogs; it is convenient and quick to use X-type reinforcement buckle;

8.Focusing on the details, the webbing can be freely shuttled through the vest channel, and the reinforced straps are added between the webbing and the vest straps. Make this chest back sleeve more resistant to pulling, so that you can accompany your friends for a long time;