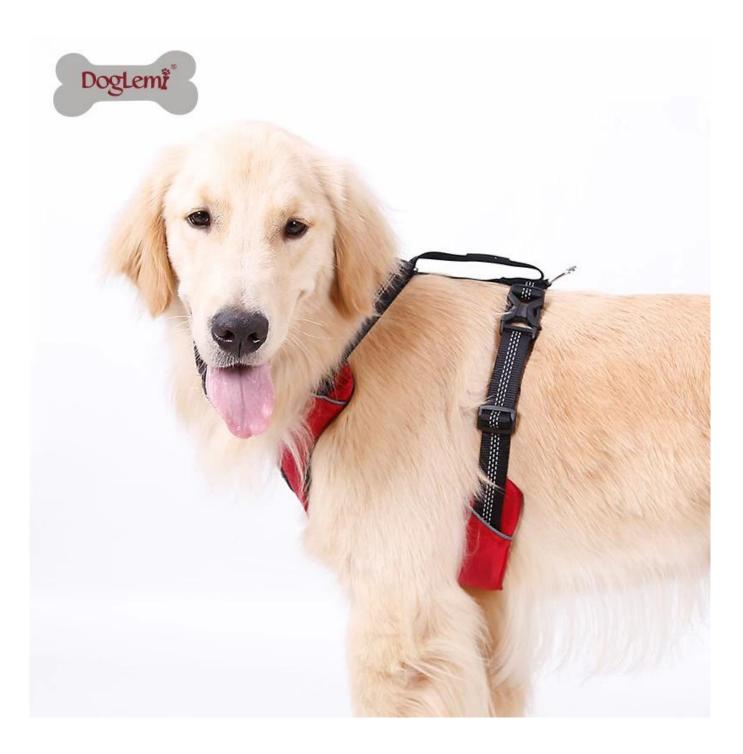

6.D buckle can hook the dog's traction buckle, portable design supports close control dog

7. Japanese word buckle supports neck and chest adjustment, which is more suitable for dogs; it is convenient and quick to use X-type reinforcement buckle;

8.Focusing on the details, the webbing can be freely shuttled through the vest channel, and the reinforced straps are added between the webbing and the vest straps. Make this chest back sleeve more resistant to pulling, so that you can accompany your friends for a long time;