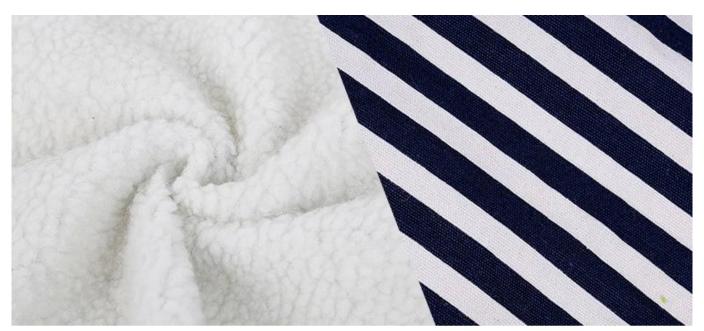

## **Product features/features:**

Maximum load-bearing 12KG

- 1. REVERSIBLE: with reversible hanging hammock, one side with warm fleece can use in winter, another side with summer canvas stripe can use in summer.
- 2. FOLDABLE: with super light weigt plastic tubes for construction, which is known down and foldable to save space for travelling or while it is not under use
- 3. AWAY FROM THE GROUND: this bed is designed for cats or small dogs to lay on for resting indoor or outdoor, away from the wet ground, keep your pets clean and cool
- 4. EASY TO ASSEMBLE: easy to assemble and dissemble for transport, come with instruction.
- 5. ELEVATED COMFORT: soft mattress hammock for your cat or dog, make it softer in your living room, take it on camping trips, or let it lay in the sun outdoor.

Plastic tubes

Cotton straps

Warm fleece on another side Canvas strip on top