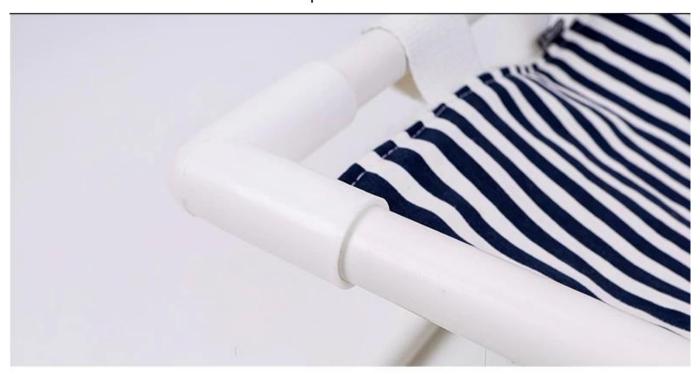

uct features/features:**

Maximum load-bearing 12KG

- 1. REVERSIBLE: with reversible hanging hammock, one side with warm fleece can use in winter, another side with summer canvas stripe can use in summer.
- 2. FOLDABLE: with super light weigt plastic tubes for construction, which is known down and foldable to save space for travelling or while it is not under use
- 3. AWAY FROM THE GROUND: this bed is designed for cats or small dogs to lay on for resting indoor or outdoor, away from the wet ground, keep your pets clean and cool
- 4. EASY TO ASSEMBLE: easy to assemble and dissemble for transport, come with instruction.
- 5. ELEVATED COMFORT: soft mattress hammock for your cat or dog, make it softer in your living room, take it on camping trips, or let it lay in the sun outdoor.













Plastic tubes



Cotton straps



Warm fleece on another side Canvas strip on top