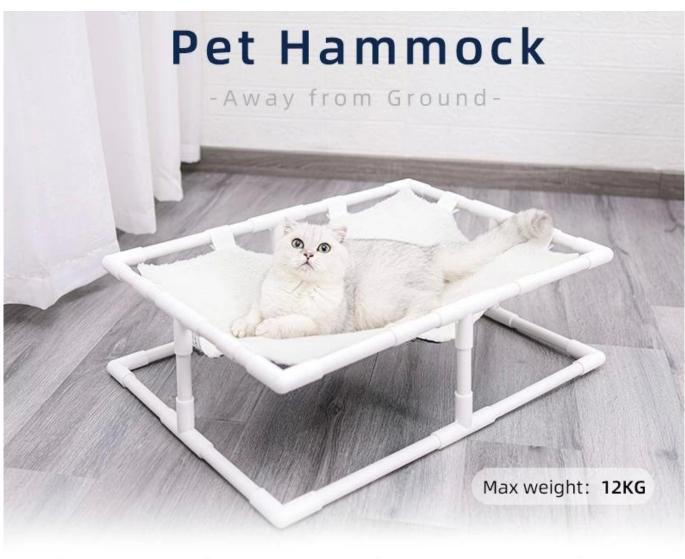

## Pet Hammock Bed Elevated Bed

## **Product features/features:**

Maximum load-bearing 12KG

- 1. REVERSIBLE: with reversible hanging hammock, one side with warm fleece can use in winter, another side with summer canvas stripe can use in summer.
- 2. FOLDABLE: with super light weigt plastic tubes for construction, which is known down and foldable to save space for travelling or while it is not under use
- 3. AWAY FROM THE GROUND: this bed is designed for cats or small dogs to lay on for resting indoor or outdoor, away from the wet ground, keep your pets clean and cool
- 4. EASY TO ASSEMBLE: easy to assemble and dissemble for transport, come with instruction.
- 5. ELEVATED COMFORT: soft mattress hammock for your cat or dog, make it softer in your living room, take it on camping trips, or let it lay in the sun outdoor.