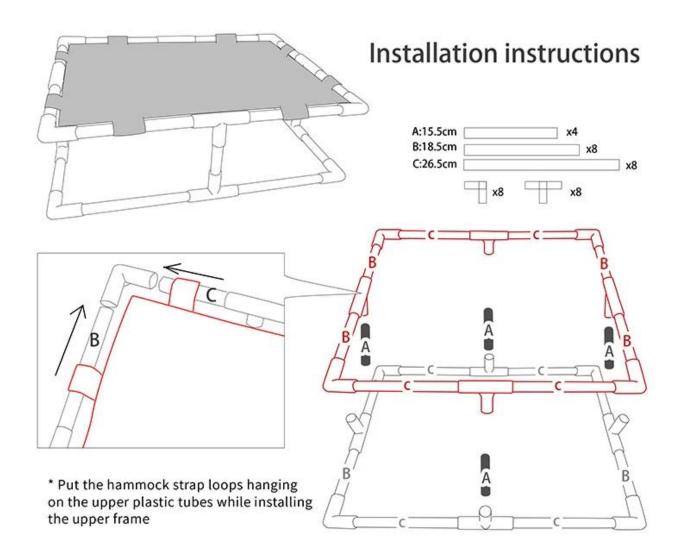

## **Product features/features:**

Maximum load-bearing 12KG

- 1. REVERSIBLE: with reversible hanging hammock, one side with warm fleece can use in winter, another side with summer canvas stripe can use in summer.
- 2. FOLDABLE: with super light weigt plastic tubes for construction, which is known down and foldable to save space for travelling or while it is not under use
- 3. AWAY FROM THE GROUND: this bed is designed for cats or small dogs to lay on for resting indoor or outdoor, away from the wet ground, keep your pets clean and cool
- 4. EASY TO ASSEMBLE: easy to assemble and dissemble for transport, come with instruction.
- 5. ELEVATED COMFORT: soft mattress hammock for your cat or dog, make it softer in your living room, take it on camping trips, or let it lay in the sun outdoor.