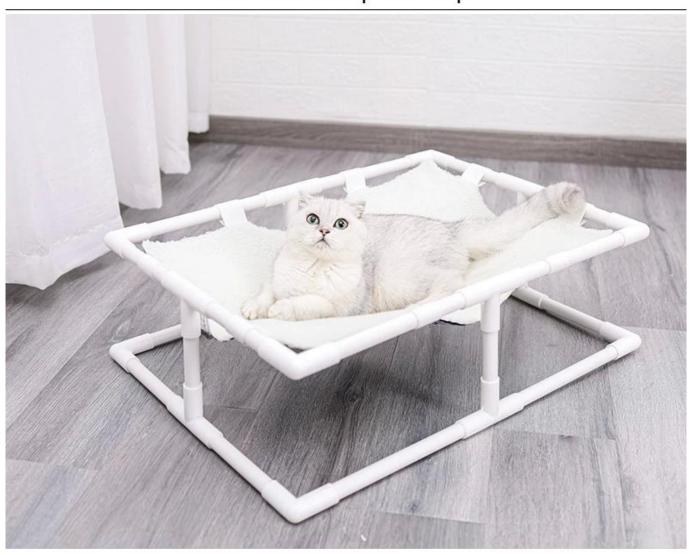

## **Product features/features:**

Maximum load-bearing 12KG

- 1. REVERSIBLE: with reversible hanging hammock, one side with warm fleece can use in winter, another side with summer canvas stripe can use in summer.
- 2. FOLDABLE: with super light weigt plastic tubes for construction, which is known down and foldable to save space for travelling or while it is not under use
- 3. AWAY FROM THE GROUND: this bed is designed for cats or small dogs to lay on for resting indoor or outdoor, away from the wet ground, keep your pets clean and cool
- 4. EASY TO ASSEMBLE: easy to assemble and dissemble for transport, come with instruction.
- 5. ELEVATED COMFORT: soft mattress hammock for your cat or dog, make it softer in your living room, take it on camping trips, or let it lay in the sun outdoor.

Plastic tubes

Cotton straps

Warm fleece on another side Canvas strip on top