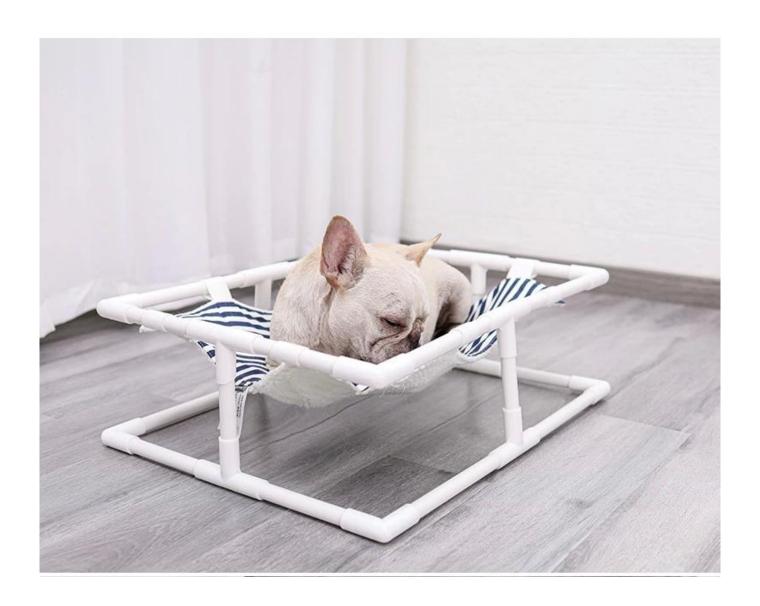

## **Product features/features:**

Maximum load-bearing 12KG

- 1. REVERSIBLE: with reversible hanging hammock, one side with warm fleece can use in winter, another side with summer canvas stripe can use in summer.
- 2. FOLDABLE: with super light weigt plastic tubes for construction, which is known down and foldable to save space for travelling or while it is not under use
- 3. AWAY FROM THE GROUND: this bed is designed for cats or small dogs to lay on for resting indoor or outdoor, away from the wet ground, keep your pets clean and cool
- 4. EASY TO ASSEMBLE: easy to assemble and dissemble for transport, come with instruction.
- 5. ELEVATED COMFORT: soft mattress hammock for your cat or dog, make it softer in your living room, take it on camping trips, or let it lay in the sun outdoor.

Plastic tubes

Cotton straps

Warm fleece on another side Canvas strip on top