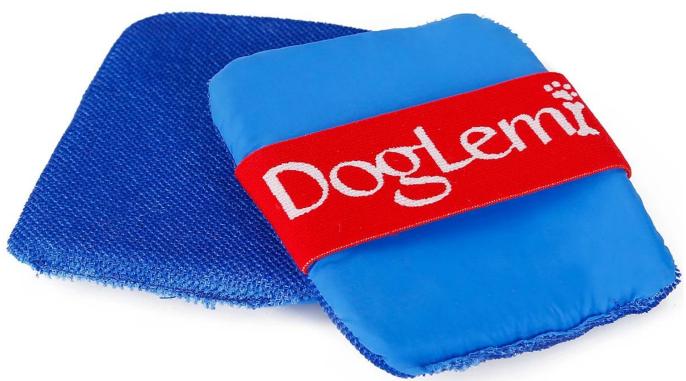

## **Product Features / Features:**

Function: daily hair cleaning hair removal artifact, easy to improve care, remove pet hair efficiency, simple and portable, strong brush cleaning ability

- 1. The surface of the hair removal brush is a brush cloth, which is a special hair-clearing cloth, which has strong ability to remove hair;
- 2. The back is nylon cloth, dry and non-sticky;
- 3. Can be used for cleaning the pet hair in the home, in the car, on the clothes, etc.
- 3. Use red fashion doglemi elastic band to fix, close to the palm, flexible cleaning;
- 4. A set of two sets to improve the efficiency of cleaning, use two rubbing to clean the hair on the brush, self-cleaning ability;