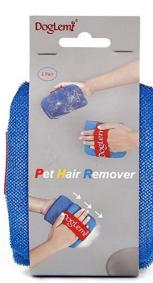

## **Product Features / Features:**

Function: daily hair cleaning hair removal artifact, easy to improve care, remove pet hair efficiency, simple and portable, strong brush cleaning ability

- 1. The surface of the hair removal brush is a brush cloth, which is a special hair-clearing cloth, which has strong ability to remove hair;
- 2. The back is nylon cloth, dry and non-sticky;
- 3. Can be used for cleaning the pet hair in the home, in the car, on the clothes, etc.
- 3. Use red fashion doglemi elastic band to fix, close to the palm, flexible cleaning;
- 4. A set of two sets to improve the efficiency of cleaning, use two rubbing to clean the hair on the brush, self-cleaning ability;