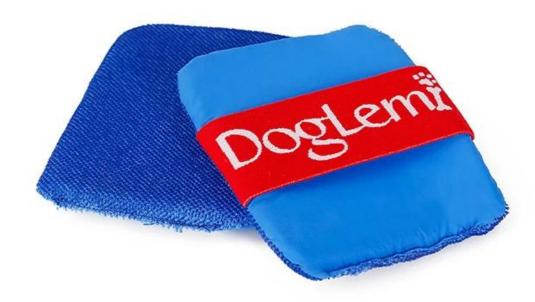

## **Product Features / Features:**

Function: daily hair cleaning hair removal artifact, easy to improve care, remove pet hair efficiency, simple and portable, strong brush cleaning ability

- 1. The surface of the hair removal brush is a brush cloth, which is a special hair-clearing cloth, which has strong ability to remove hair;
- 2. The back is nylon cloth, dry and non-sticky;
- 3. Can be used for cleaning the pet hair in the home, in the car, on the clothes, etc.
- 3. Use red fashion doglemi elastic band to fix, close to the palm, flexible cleaning;
- 4. A set of two sets to improve the efficiency of cleaning, use two rubbing to clean the hair on the brush, self-cleaning ability;