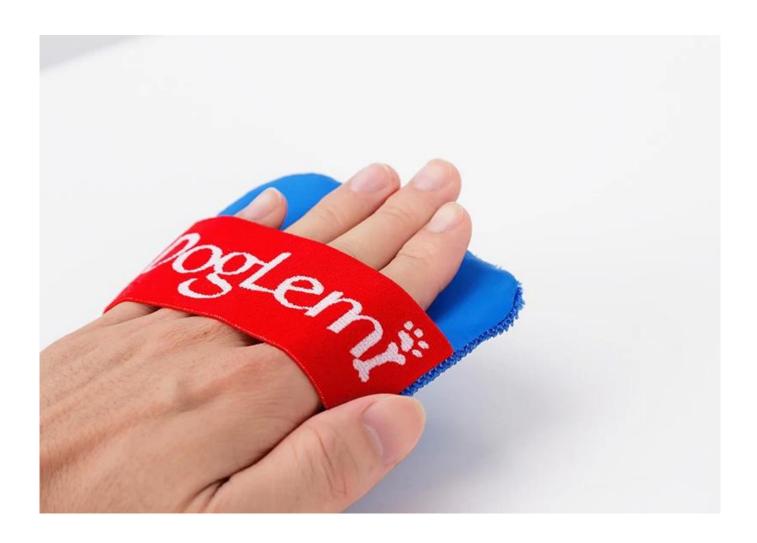

## **Product Features / Features:**

Function: daily hair cleaning hair removal artifact, easy to improve care, remove pet hair efficiency, simple and portable, strong brush cleaning ability

- 1. The surface of the hair removal brush is a brush cloth, which is a special hair-clearing cloth, which has strong ability to remove hair;
- 2. The back is nylon cloth, dry and non-sticky;
- 3. Can be used for cleaning the pet hair in the home, in the car, on the clothes, etc.
- 3. Use red fashion doglemi elastic band to fix, close to the palm, flexible cleaning;
- 4. A set of two sets to improve the efficiency of cleaning, use two rubbing to clean the hair on the brush, self-cleaning ability;