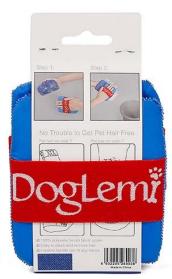

## **Product Features / Features:**

Function: daily hair cleaning hair removal artifact, easy to improve care, remove pet hair efficiency, simple and portable, strong brush cleaning ability

- 1. The surface of the hair removal brush is a brush cloth, which is a special hair-clearing cloth, which has strong ability to remove hair;
- 2. The back is nylon cloth, dry and non-sticky;
- 3. Can be used for cleaning the pet hair in the home, in the car, on the clothes, etc.
- 3. Use red fashion doglemi elastic band to fix, close to the palm, flexible cleaning;
- 4. A set of two sets to improve the efficiency of cleaning, use two rubbing to clean the hair on the brush, self-cleaning ability;