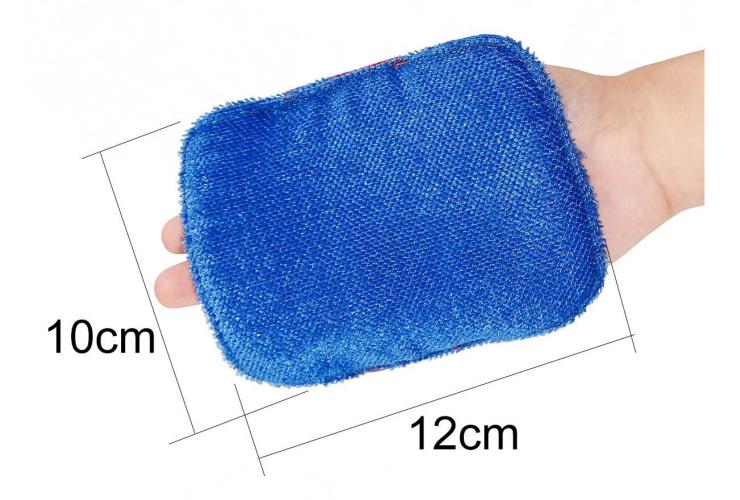

## **Product Features / Features:**

Function: daily hair cleaning hair removal artifact, easy to improve care, remove pet hair efficiency, simple and portable, strong brush cleaning ability

- 1. The surface of the hair removal brush is a brush cloth, which is a special hair-clearing cloth, which has strong ability to remove hair;
- 2. The back is nylon cloth, dry and non-sticky;
- 3. Can be used for cleaning the pet hair in the home, in the car, on the clothes, etc.
- 3. Use red fashion doglemi elastic band to fix, close to the palm, flexible cleaning;
- 4. A set of two sets to improve the efficiency of cleaning, use two rubbing to clean the hair on the brush, self-cleaning ability;