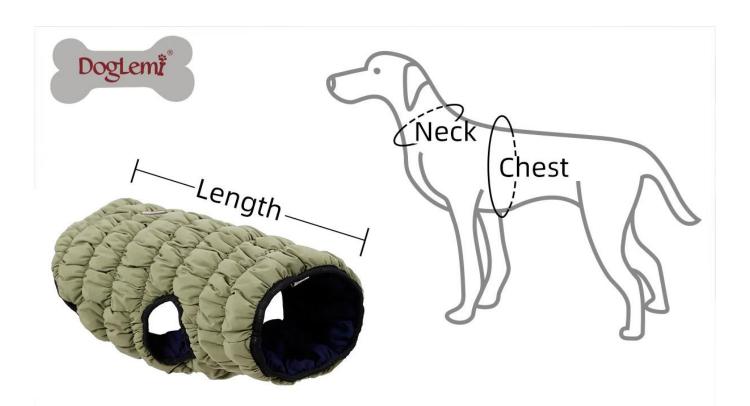

| Size | Neck(cm) | Chest(cm) | Length(cm) |
|------|----------|-----------|------------|
| S    | 30-40    | 35-50     | 32         |
| М    | 40-55    | 50-65     | 36         |
| L    | 50-65    | 65-85     | 50         |
| XL   | 60-75    | 80-100    | 65         |