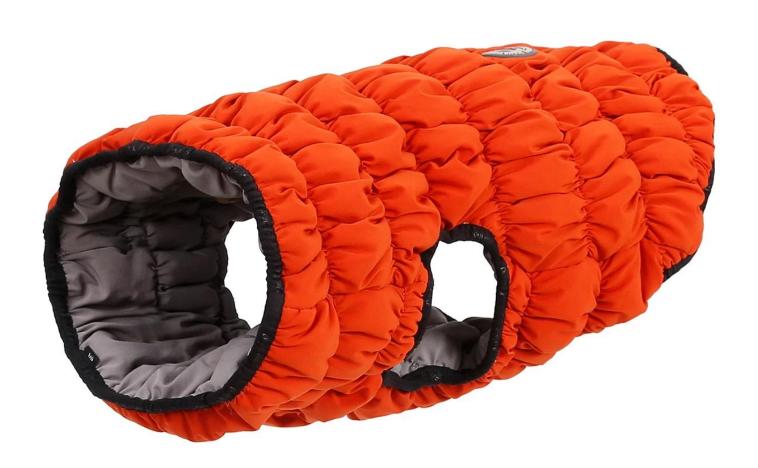

## Autumn and winter grotesque wind caterpillar stretch warm clothes

## **Product Features / Features:**

- 1. Warm: stitching with thick polyester layer filling, keep your pet super warm in winter
- 2. Flexible size: 100% hand sewing with super elastic band sewing around, better fitting from small to large pet
- 3. Pet Hair Free: water resistant nylon soft fabric, easy to clean and hair free
- 4. Reversible: this coat is designed for reversible wear
- 5.Extra Long Neck Collar: special long neck collar can keep warm and protect your dog's head while in snow or raining
- 6.Recommened for indoor and outdoor wear for your dogs
- 7. Caterpillar Look, with collar hole on back for leash