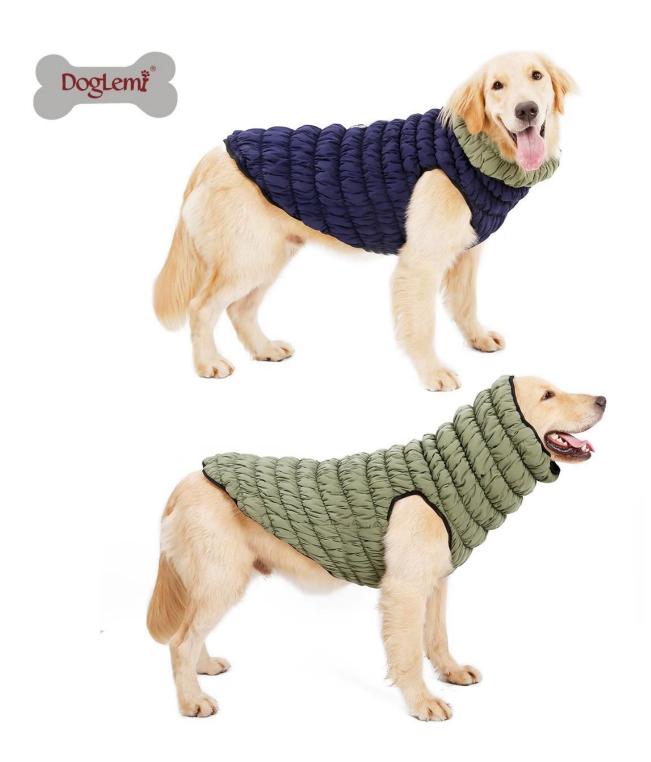

## Autumn and winter grotesque wind caterpillar stretch warm clothes

## **Product Features / Features:**

- 1. Warm: stitching with thick polyester layer filling, keep your pet super warm in winter
- 2. Flexible size: 100% hand sewing with super elastic band sewing around, better fitting from small to large pet
- 3. Pet Hair Free: water resistant nylon soft fabric, easy to clean and hair free
- 4. Reversible: this coat is designed for reversible wear
- 5.Extra Long Neck Collar: special long neck collar can keep warm and protect your dog's head while in snow or raining
- 6.Recommened for indoor and outdoor wear for your dogs
- 7. Caterpillar Look, with collar hole on back for leash