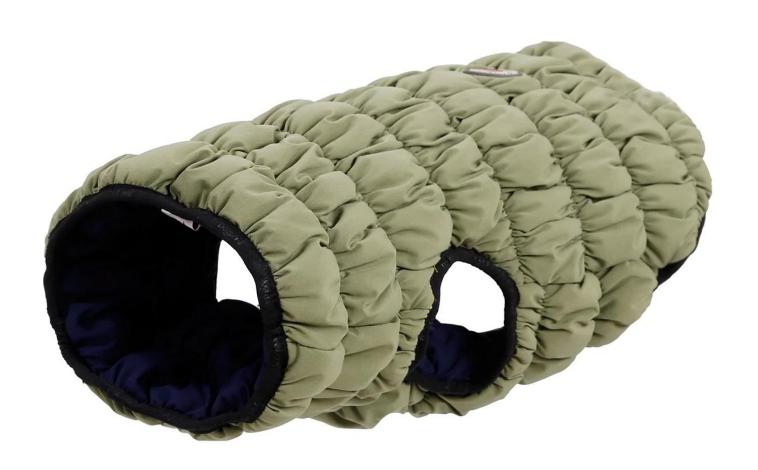

## Autumn and winter grotesque wind caterpillar stretch warm clothes

## **Product Features / Features:**

- 1. Warm: stitching with thick polyester layer filling, keep your pet super warm in winter
- 2. Flexible size: 100% hand sewing with super elastic band sewing around, better fitting from small to large pet
- 3. Pet Hair Free: water resistant nylon soft fabric, easy to clean and hair free
- 4. Reversible: this coat is designed for reversible wear
- 5.Extra Long Neck Collar: special long neck collar can keep warm and protect your dog's head while in snow or raining
- 6.Recommened for indoor and outdoor wear for your dogs
- 7. Caterpillar Look, with collar hole on back for leash