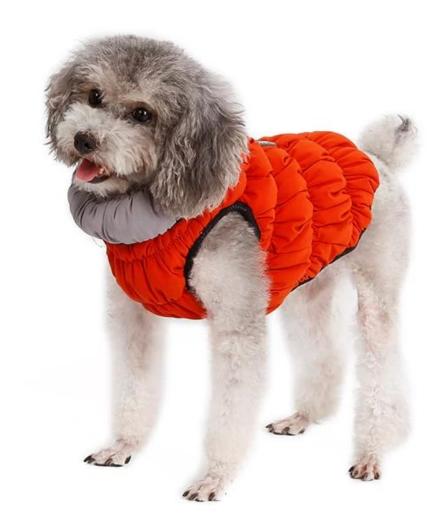

## Autumn and winter grotesque wind caterpillar stretch warm clothes

## **Product Features / Features:**

- 1. Warm: stitching with thick polyester layer filling, keep your pet super warm in winter
- 2. Flexible size: 100% hand sewing with super elastic band sewing around, better fitting from small to large pet
- 3. Pet Hair Free: water resistant nylon soft fabric, easy to clean and hair free
- 4. Reversible: this coat is designed for reversible wear
- 5.Extra Long Neck Collar: special long neck collar can keep warm and protect your dog's head while in snow or raining
- 6.Recommened for indoor and outdoor wear for your dogs
- 7. Caterpillar Look, with collar hole on back for leash