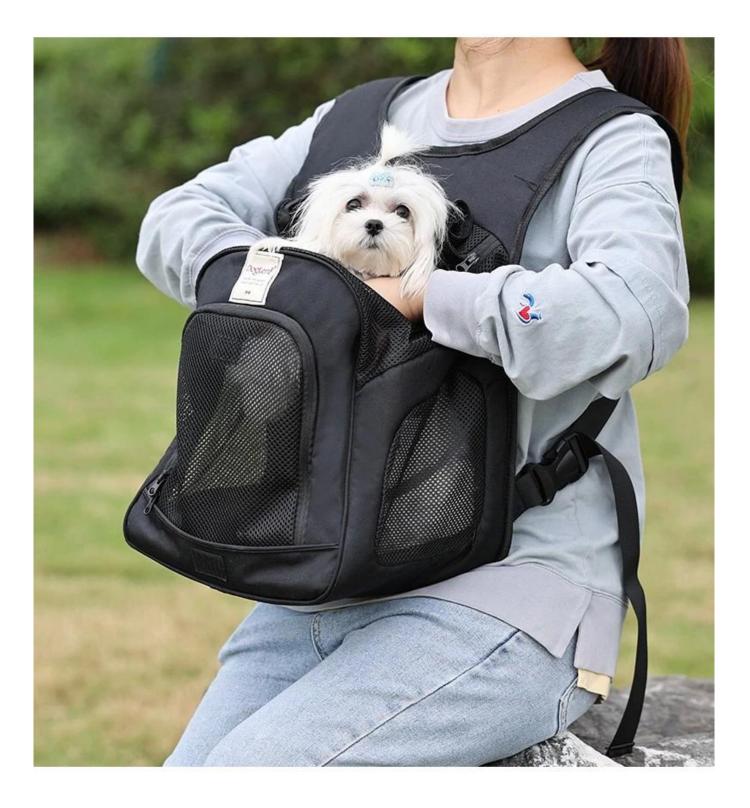

## **Product Features/Characteristics:**

 $1.Made \ of \ soft \ Oxford \ cloth, \ comfortable \ to \ the \ touch, \ resistant \ to \ dirt \ and \ pressure$ 

2.Multiple mesh designs, soft and ventilated, cool and comfortable

3. The top entrance and exit can also be opened to play cats at any time

 $\ensuremath{\mathsf{4.Wide}}$  should er straps with cotton pads inside to disperse pressure and carry easily

5.Bone support, strong and not easy to collapse

6. Safety rope design, lock the pet leash, really free your hands

## 随时随地 撸起来

打开宽大撸猫口,想撸就撸 魔术贴固定 投喂、互动、安抚爱宠情绪

前面拉链打开,可临时充当宠物窝 时时刻刻给予更好的陪伴