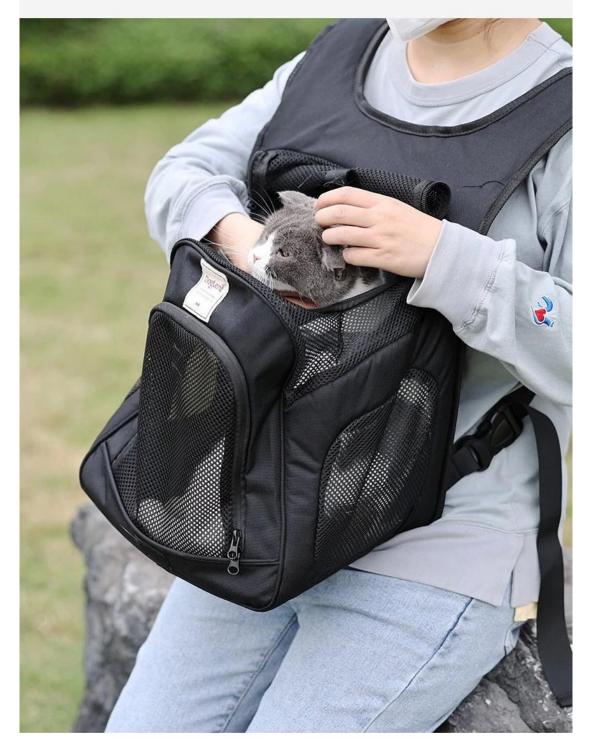

3. The top entrance and exit can also be opened to play cats at any time

 $\ensuremath{\mathsf{4.Wide}}$  should er straps with cotton pads inside to disperse pressure and carry easily

5.Bone support, strong and not easy to collapse

## 随时随地 撸起来

打开宽大撸猫口,想撸就撸 魔术贴固定 投喂、互动、安抚爱宠情绪

前面拉链打开,可临时充当宠物窝 时时刻刻给予更好的陪伴