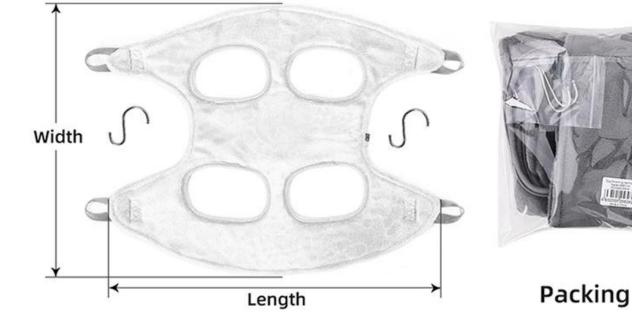

Size

| Size | Length(inch/cm) | Width(inch/cm) |
|------|-----------------|----------------|
| S    | 18.5/47         | 22.4/57        |
| М    | 19.3/49         | 28.3/72        |
| L    | 22.0/56         | 31.5/80        |