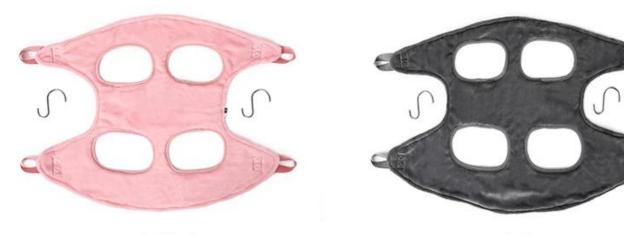

grooming , such as clipping nails,take medicine,clean teeth and ears, eye drops, ore can use as bath towel.

2.SAFETY DOG GROOMING HELPER: This sling hammock is design with double sewing , much more stronger , 2 pcs S shape hook is included .

3.MATERIAL : Made of double layer flannel plush, breathable and soft , comfortable and water absorbent for using as after bath drying towel.

## **Dog Grooming Hammock Helper**



Product information

Brand: DogLemi

Name: Dog Grooming Hammock Helper

Item NO: PD50094

Color: PINK/GREY

Size: S/M/L

Material: Fleece

Size



| Size | Length(inch/cm) | Width(inch/cm) |
|------|-----------------|----------------|
| S    | 18.5/47         | 22.4/57        |
| М    | 19.3/49         | 28.3/72        |
| L    | 22.0/56         | 31.5/80        |

Colors



▲ Pink

🛦 Grey



## 2 "S" hooks are included extra double sewing









model length 35cm/weight 9kg dress S