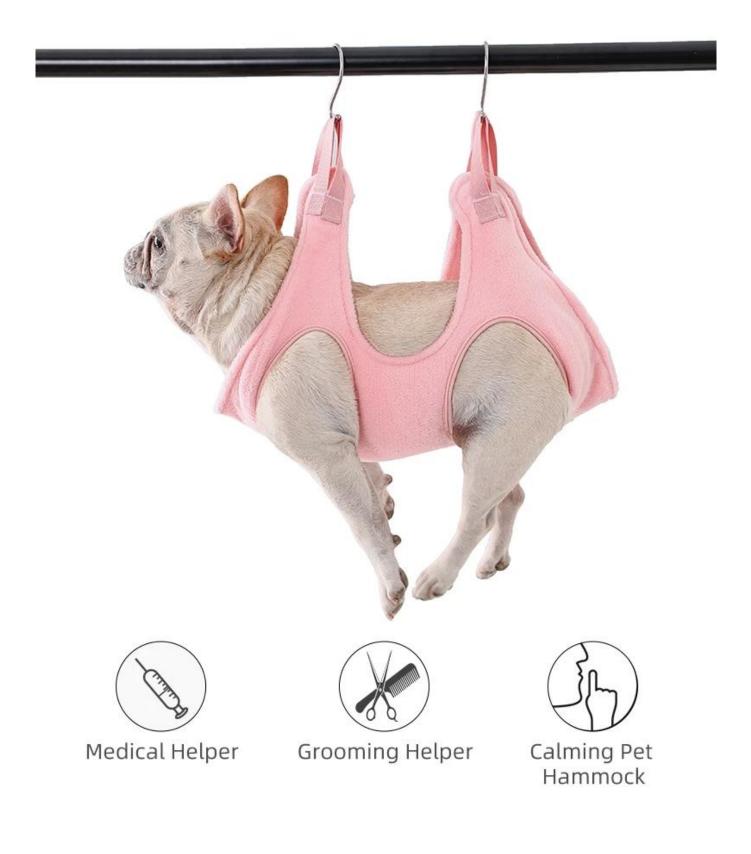

## **Product features / characteristics:**

1. FUNCTION :This Hammock is keeping your dog calm and not moving during grooming , such as clipping nails,take medicine,clean teeth and ears, eye drops, ore can use as bath towel.

2.SAFETY DOG GROOMING HELPER: This sling hammock is design with double sewing , much more stronger , 2 pcs S shape hook is included .

3.MATERIAL : Made of double layer flannel plush, breathable and soft , comfortable and water absorbent for using as after bath drying towel.

## **Dog Grooming Hammock Helper**

Product information

Brand: DogLemi

Name: Dog Grooming Hammock Helper

Item NO: PD50094

Color: PINK/GREY

Size: S/M/L

Material: Fleece