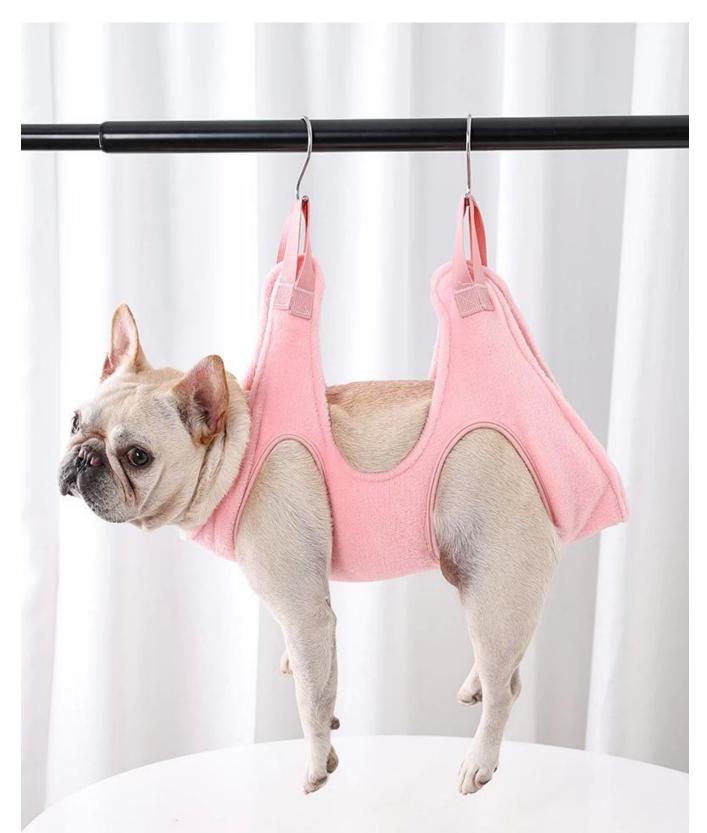

## **Product features / characteristics:**

1. FUNCTION :This Hammock is keeping your dog calm and not moving during grooming , such as clipping nails,take medicine,clean teeth and ears, eye drops, ore can use as bath towel.

2.SAFETY DOG GROOMING HELPER: This sling hammock is design with double sewing , much more stronger , 2 pcs S shape hook is included .

3.MATERIAL : Made of double layer flannel plush, breathable and soft , comfortable and water absorbent for using as after bath drying towel.

Colors

▲ Pink

🛦 Grey

## 2 "S" hooks are included extra double sewing

model length 35cm/weight 9kg dress S