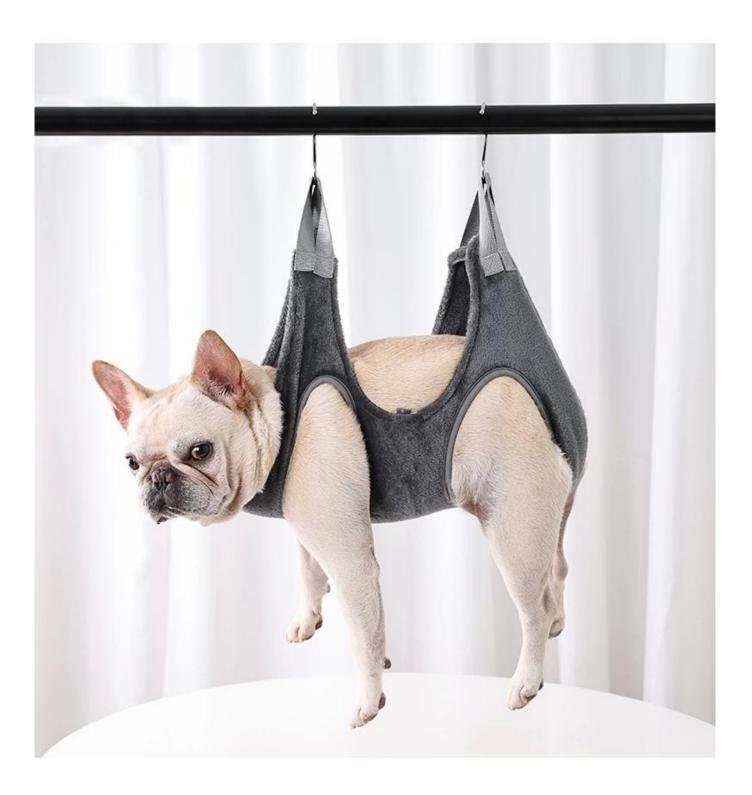

## **Product features / characteristics:**

1. FUNCTION :This Hammock is keeping your dog calm and not moving during grooming , such as clipping nails,take medicine,clean teeth and ears, eye drops, ore can use as bath towel.

2.SAFETY DOG GROOMING HELPER: This sling hammock is design with double sewing , much more stronger , 2 pcs S shape hook is included .

3.MATERIAL : Made of double layer flannel plush, breathable and soft , comfortable and water absorbent for using as after bath drying towel.

Colors

▲ Pink

🛦 Grey

## 2 "S" hooks are included extra double sewing

model length 35cm/weight 9kg dress S