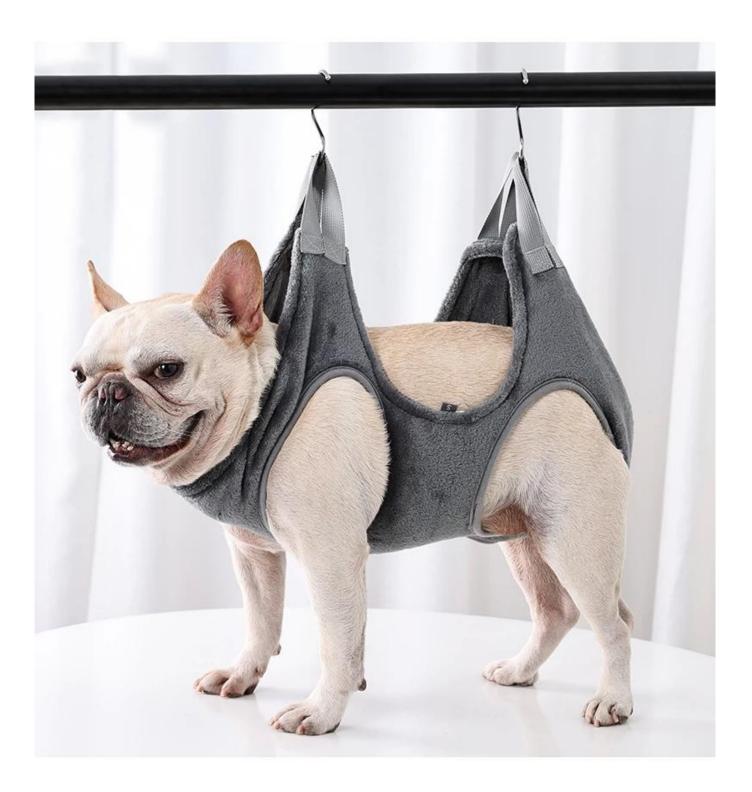

## **Product features / characteristics:**

1. FUNCTION :This Hammock is keeping your dog calm and not moving during grooming , such as clipping nails,take medicine,clean teeth and ears, eye drops, ore can use as bath towel.

2.SAFETY DOG GROOMING HELPER: This sling hammock is design with double sewing , much more stronger , 2 pcs S shape hook is included .

3.MATERIAL : Made of double layer flannel plush, breathable and soft , comfortable and water absorbent for using as after bath drying towel.

Colors

▲ Pink

🛦 Grey

## 2 "S" hooks are included extra double sewing

model length 35cm/weight 9kg dress S