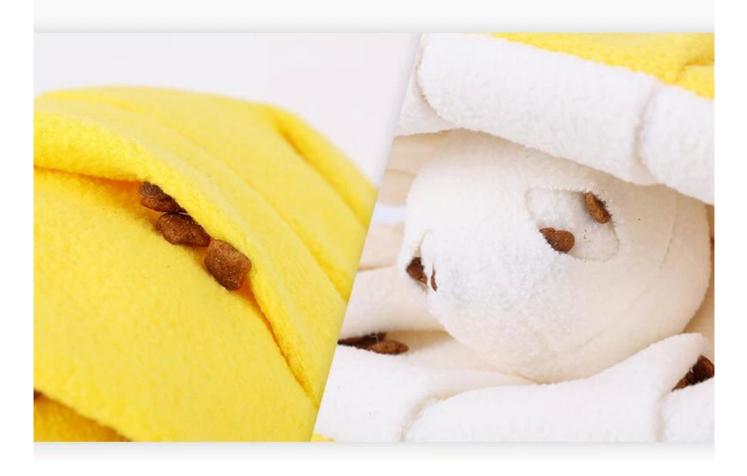

#### **Function / Function:**

1. SNUFFLING TRAINING : With multi pockets inside the Shell upper and inner for hiding treats of foods , your dog will be exicted to search for .

2. IQ TRAINING : this shell includes a squeaker ball, your dog is trained to take out the ball and lay down the shell to get the hidden pet foods.

## **Snuffle Training**

With multi pockets inside the Shell upper and inner for hiding treats of foods , your dog will be exicted to search for .

#### Multiple pockets for hiding snacks or kibbles