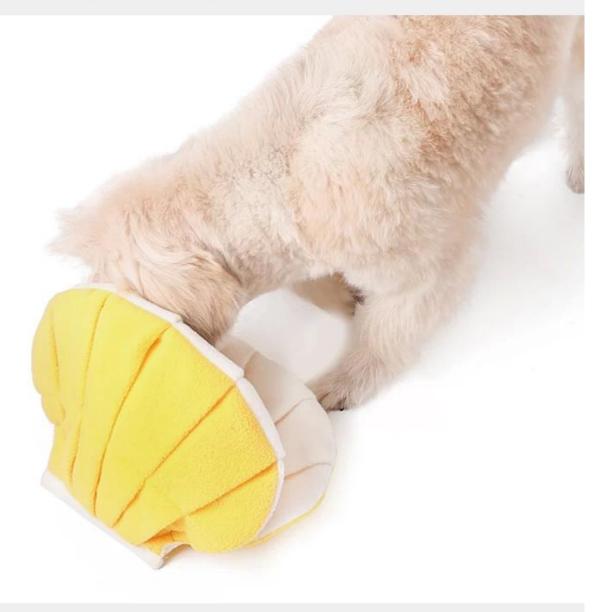

#### Pet Snuffle Toy "Shell"

#### **Function / Function:**

1. SNUFFLING TRAINING : With multi pockets inside the Shell upper and inner for hiding treats of foods , your dog will be exicted to search for .

2. IQ TRAINING : this shell includes a squeaker ball, your dog is trained to take out the ball and lay down the shell to get the hidden pet foods.

### Pet Snuffle Toy "Shell"

- 1. SNUFFLING TRAINING : With multi pockets inside the Shell upper and inner for hiding treats of foods , your dog will be exicted to search for .
- 2. IQ TRAINING : this shell includes a squeaker ball, your dog is trained to take out the ball and lay down the shell to get the hidden pet foods.
- 3. HAVE FUN: this snuffle dog toy is in SHELL design , and with squeakers inside
- 4. E-CO FRIENDLY : This toy is made of soft fleece fabric , soft and eco friendly , no harmful for pets
- 5. USEFUL:Ideal pet toys for your pet's chewing or daily training , just put the dog foods inside this small pockets , and let you dog snuffle them and enjoy the healthy slow eating process.
- 6. WASHABLE : machine washable by 30 degree