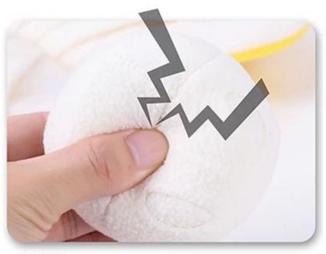

## IQ TRAINING

this shell includes a squeaker ball, your dog is trained to take out the ball and lay down the shell to get the hidden pet foods.

## Removable "pearl" ball toy attached