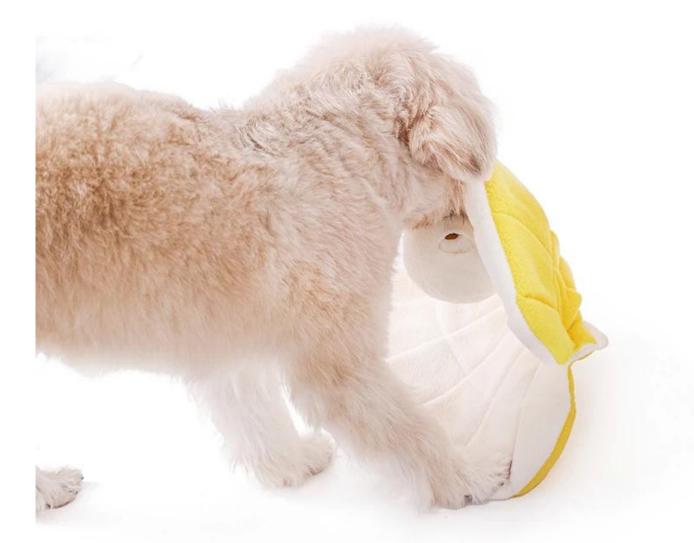

#### Pet Snuffle Toy "Shell"

#### **Function / Function:**

1. SNUFFLING TRAINING : With multi pockets inside the Shell upper and inner for hiding treats of foods , your dog will be exicted to search for .

2. IQ TRAINING : this shell includes a squeaker ball, your dog is trained to take out the ball and lay down the shell to get the hidden pet foods.

 $4.\ E\text{-CO}\ FRIENDLY$  : This toy is made of soft fleece fabric , soft and eco friendly , no harmful for pets

5. USEFUL:Ideal pet toys for your pet's chewing or daily training , just put the dog foods inside this small pockets ,

and let you dog snuffle them and enjoy the healthy slow eating process.

6. WASHABLE : machine washable by 30 degree

Snuffle Training/IQ Training/Have Fun

### Pet Snuffle Toy "Shell"

- 1. SNUFFLING TRAINING : With multi pockets inside the Shell upper and inner for hiding treats of foods , your dog will be exicted to search for .
- 2. IQ TRAINING : this shell includes a squeaker ball, your dog is trained to take out the ball and lay down the shell to get the hidden pet foods.
- 3. HAVE FUN: this snuffle dog toy is in SHELL design , and with squeakers inside
- 4. E-CO FRIENDLY : This toy is made of soft fleece fabric , soft and eco friendly , no harmful for pets
- 5. USEFUL:Ideal pet toys for your pet's chewing or daily training , just put the dog foods inside this small pockets , and let you dog snuffle them and enjoy the healthy slow eating process.
- 6. WASHABLE : machine washable by 30 degree

## Seafood "Shell" Design

| Brand: DogLemi   | Name: Pet Snuffle Toy "Shell" |
|------------------|-------------------------------|
| Item NO: PD60119 | Size: 10.4*7.3*4.3 inch       |
| Color: Yellow    | Material: Polyester fiber     |