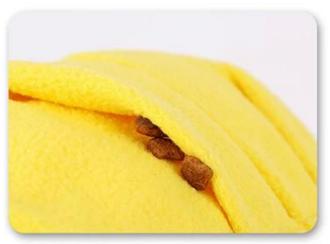

#### **Function / Function:**

1. SNUFFLING TRAINING : With multi pockets inside the Shell upper and inner for hiding treats of foods , your dog will be exicted to search for .

2. IQ TRAINING : this shell includes a squeaker ball, your dog is trained to take out the ball and lay down the shell to get the hidden pet foods.

## **Snuffle Training**

With multi pockets inside the Shell upper and inner for hiding treats of foods , your dog will be exicted to search for .

#### Multiple pockets for hiding snacks or kibbles