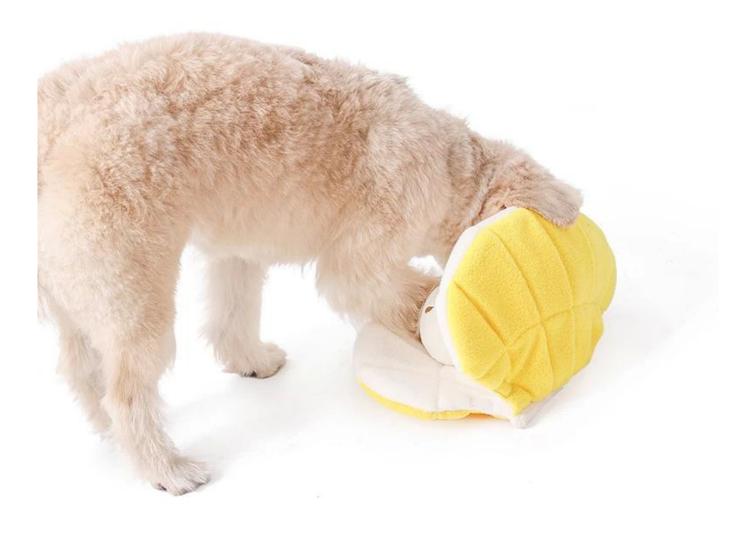

#### Pet Snuffle Toy "Shell"

#### **Function / Function:**

1. SNUFFLING TRAINING : With multi pockets inside the Shell upper and inner for hiding treats of foods , your dog will be exicted to search for .

2. IQ TRAINING : this shell includes a squeaker ball, your dog is trained to take out the ball and lay down the shell to get the hidden pet foods.

### Pet Snuffle Toy "Shell"

- 1. SNUFFLING TRAINING : With multi pockets inside the Shell upper and inner for hiding treats of foods , your dog will be exicted to search for .
- 2. IQ TRAINING : this shell includes a squeaker ball, your dog is trained to take out the ball and lay down the shell to get the hidden pet foods.
- 3. HAVE FUN: this snuffle dog toy is in SHELL design , and with squeakers inside
- 4. E-CO FRIENDLY : This toy is made of soft fleece fabric , soft and eco friendly , no harmful for pets
- 5. USEFUL:Ideal pet toys for your pet's chewing or daily training , just put the dog foods inside this small pockets , and let you dog snuffle them and enjoy the healthy slow eating process.
- 6. WASHABLE : machine washable by 30 degree

## IQ TRAINING

this shell includes a squeaker ball, your dog is trained to take out the ball and lay down the shell to get the hidden pet foods.

## **Snuffle Training**

With multi pockets inside the Shell upper and inner for hiding treats of foods , your dog will be exicted to search for .

## How to use Snuffle Toys

1.Hide the food

2.Press squeaker

3.Let the dog play

4.And interact with dog