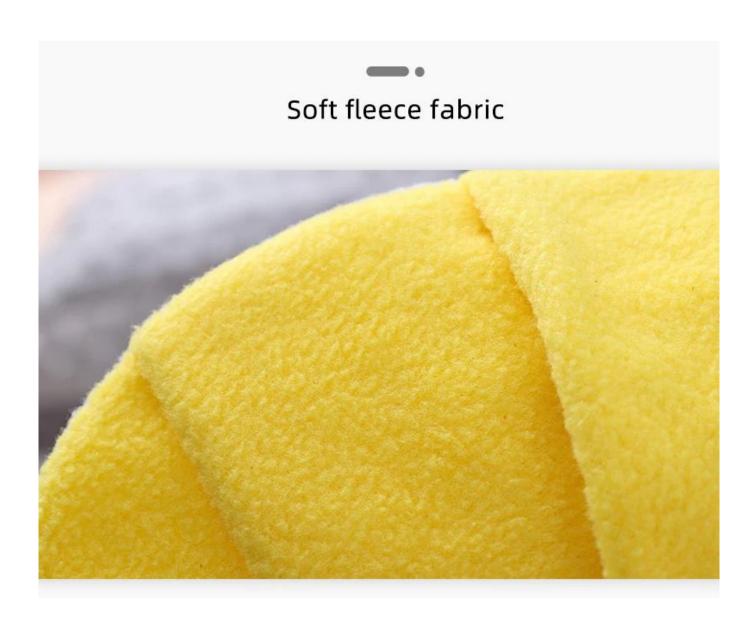

 $4.\ E\text{-CO}\ FRIENDLY$  : This toy is made of soft fleece fabric , soft and eco friendly , no harmful for pets

5. USEFUL:Ideal pet toys for your pet's chewing or daily training , just put the dog foods inside this small pockets ,

# 10mins snuffling ≈1 hour running

🐇 Snuffle Training

1.Soft fleece fabric

IQ Training

🐇 Have Fun

2.Multiple pockets for hiding snacks or kibbles

3.with squeaker