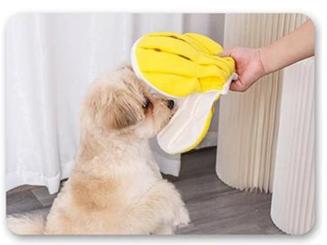

#### Pet Snuffle Toy "Shell"

#### **Function / Function:**

1. SNUFFLING TRAINING : With multi pockets inside the Shell upper and inner for hiding treats of foods , your dog will be exicted to search for .

2. IQ TRAINING : this shell includes a squeaker ball, your dog is trained to take out the ball and lay down the shell to get the hidden pet foods.

 $4.\ E\text{-CO}\ FRIENDLY$  : This toy is made of soft fleece fabric , soft and eco friendly , no harmful for pets

5. USEFUL:Ideal pet toys for your pet's chewing or daily training , just put the dog foods inside this small pockets ,

and let you dog snuffle them and enjoy the healthy slow eating process.

6. WASHABLE : machine washable by 30 degree

Snuffle Training/IQ Training/Have Fun