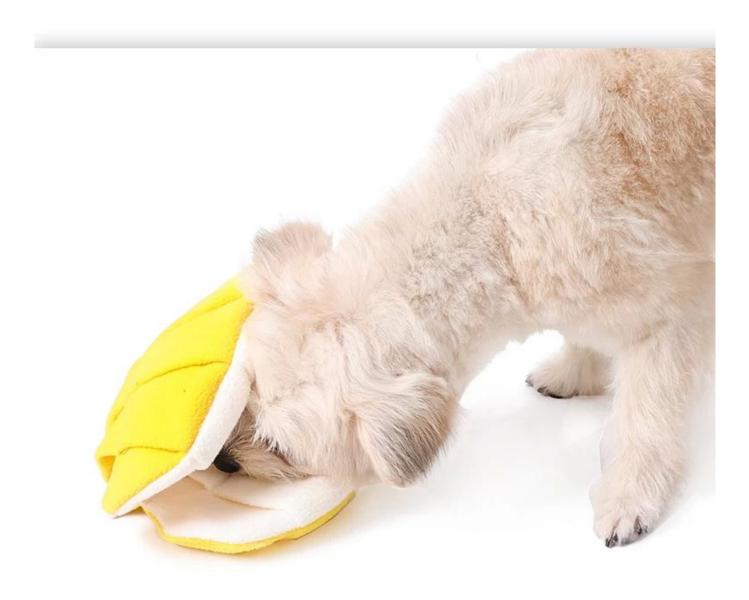

## **Snuffle Training**

With multi pockets inside the Shell upper and inner for hiding treats of foods , your dog will be exicted to search for .

## How to use Snuffle Toys

1.Hide the food

2.Press squeaker

3.Let the dog play

4.And interact with dog