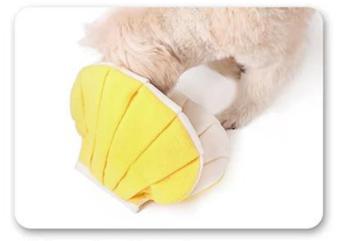

#### Pet Snuffle Toy "Shell"

# "Shell" Design in large size to meet your dog's daily snuffle training exercise.