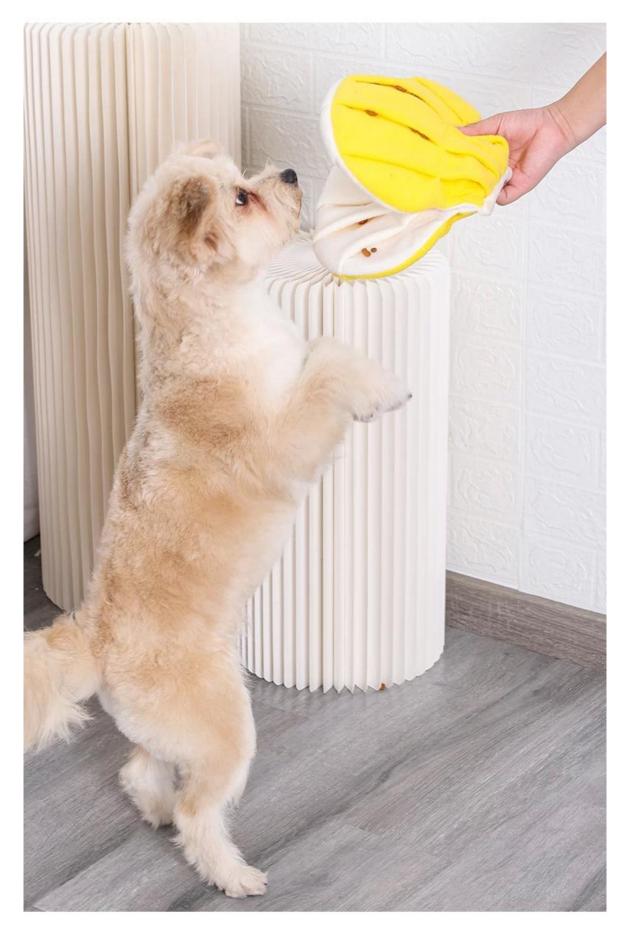

## How to use Snuffle Toys

1.Hide the food

2.Press squeaker

3.Let the dog play

4.And interact with dog

# "Shell" Design in large size to meet your dog's daily snuffle training exercise.