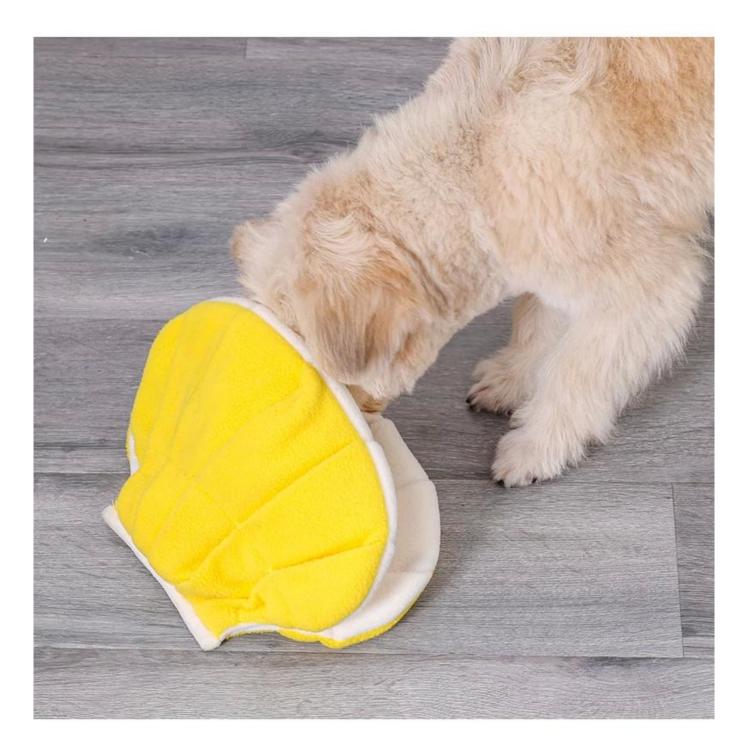

## How to use Snuffle Toys

1.Hide the food

2.Press squeaker

3.Let the dog play

4.And interact with dog

# "Shell" Design in large size to meet your dog's daily snuffle training exercise.