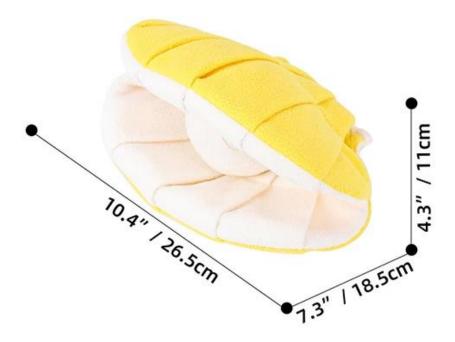

## Seafood "Shell" Design

| Brand: DogLemi   | Name: Pet Snuffle Toy "Shell" |
|------------------|-------------------------------|
| Item NO: PD60119 | Size: 10.4*7.3*4.3 inch       |
| Color: Yellow    | Material: Polyester fiber     |