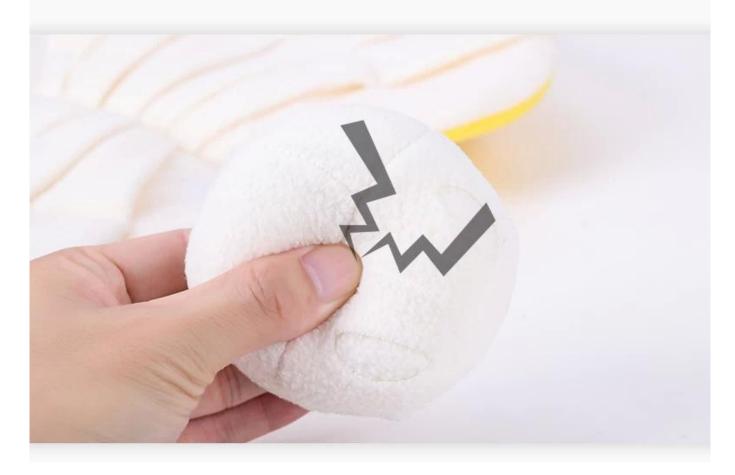

## IQ TRAINING

this shell includes a squeaker ball, your dog is trained to take out the ball and lay down the shell to get the hidden pet foods.

## Removable "pearl" ball toy attached