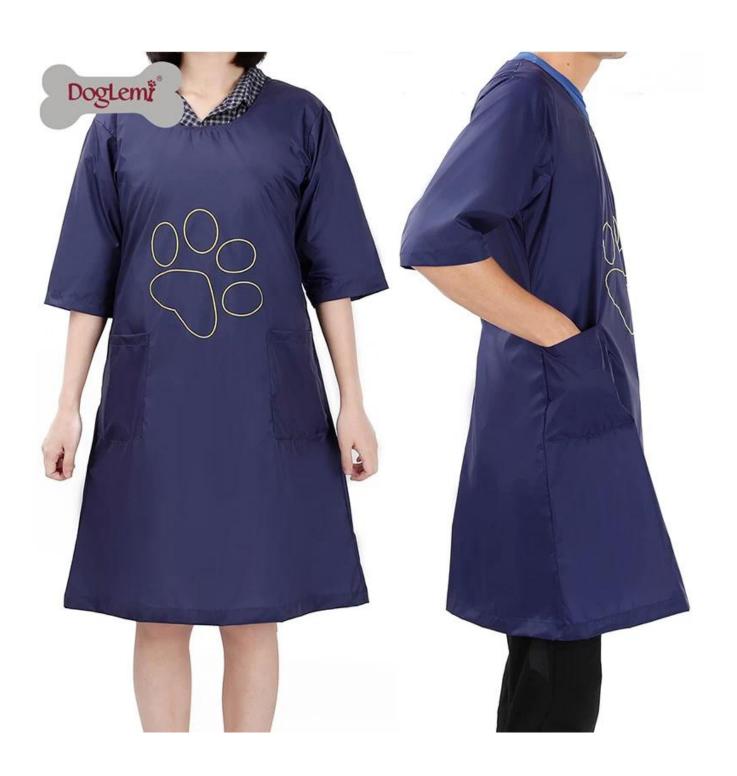

## Mid-sleeve beauty work clothes

## Features:

- 1. The fabric is made of nylon fabric, light and waterproof, anti-static, breathable and non-sticky, and quick-drying. It is a professional pet grooming overall and is also suitable for daily home pet care;
- 2. Wearable, back opening design, this beauty suit is not stuffy and very breathable;
- 3. The overall style is simple and generous, with large pockets on both sides for easy storage of daily beauty tools;
- 4. The beauty service is fixed with the Velcro behind it, which is very convenient;
- 5. The dog's paw print design on the chest makes this beauty suit add to the pet's generous and cute features, suitable for pet grooming clubs;