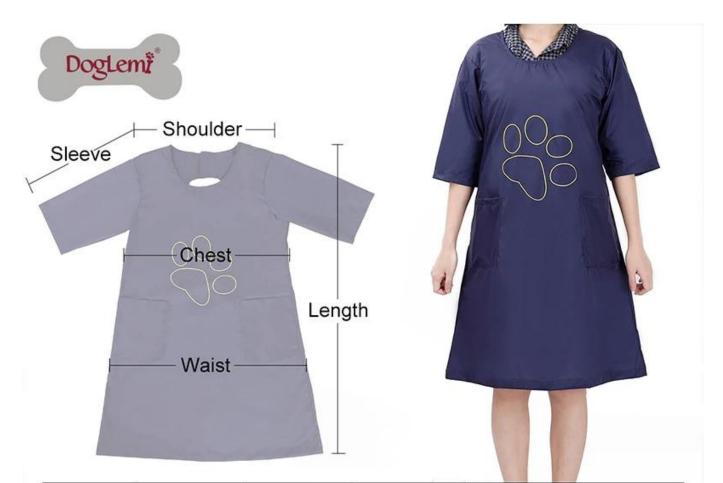

| Size | Chest(cm) | Waist(cm) | Shoulder(cm) | Length(cm) | Sleeve(cm) |
|------|-----------|-----------|--------------|------------|------------|
| S    | 44-55     | 20        | 20           | 20         | 20         |
| М    | 56-66     | 25        | 25           | 25         | 25         |
| L    | 76-86     | 30        | 30           | 30         | 30         |