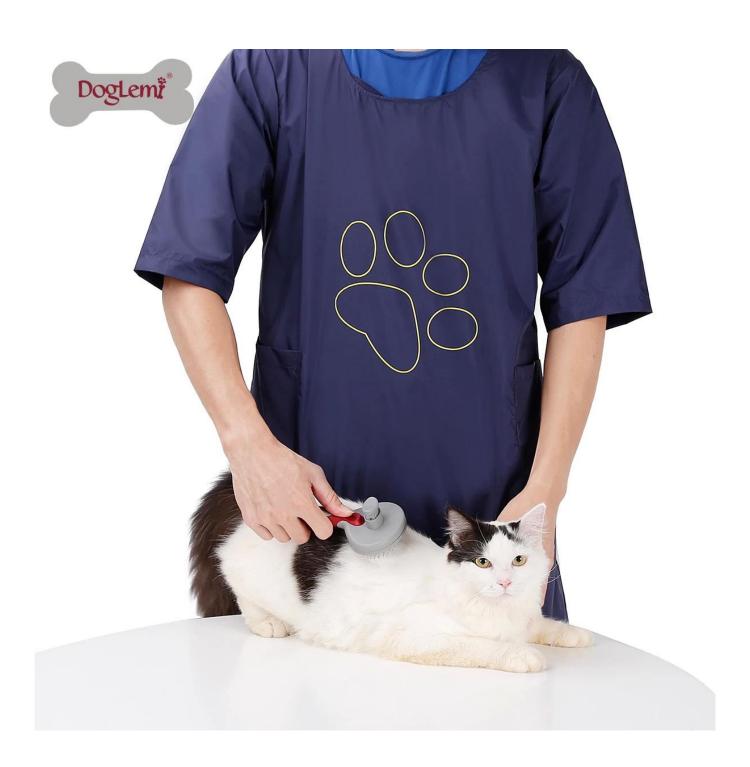

## Features:

- 1. The fabric is made of nylon fabric, light and waterproof, anti-static, breathable and non-sticky, and quick-drying. It is a professional pet grooming overall and is also suitable for daily home pet care;
- 2. Wearable, back opening design, this beauty suit is not stuffy and very breathable;
- 3. The overall style is simple and generous, with large pockets on both sides for easy storage of daily beauty tools;
- 4. The beauty service is fixed with the Velcro behind it, which is very convenient;
- 5. The dog's paw print design on the chest makes this beauty suit add to the pet's generous and cute features, suitable for pet grooming clubs;