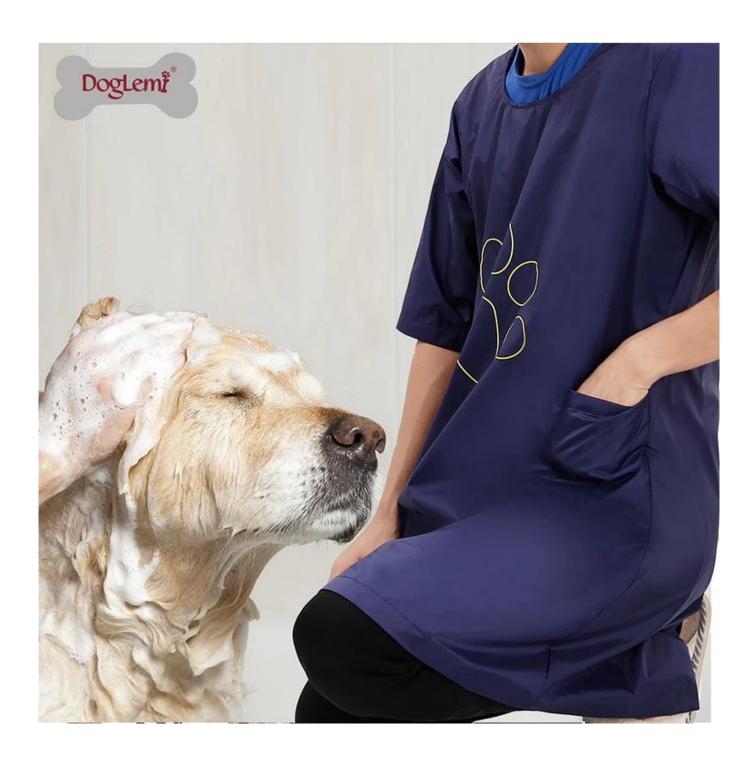

## Features:

- 1. The fabric is made of nylon fabric, light and waterproof, anti-static, breathable and non-sticky, and quick-drying. It is a professional pet grooming overall and is also suitable for daily home pet care;
- 2. Wearable, back opening design, this beauty suit is not stuffy and very breathable;
- 3. The overall style is simple and generous, with large pockets on both sides for easy storage of daily beauty tools;
- 4. The beauty service is fixed with the Velcro behind it, which is very convenient;
- 5. The dog's paw print design on the chest makes this beauty suit add to the pet's generous and cute features, suitable for pet grooming clubs;