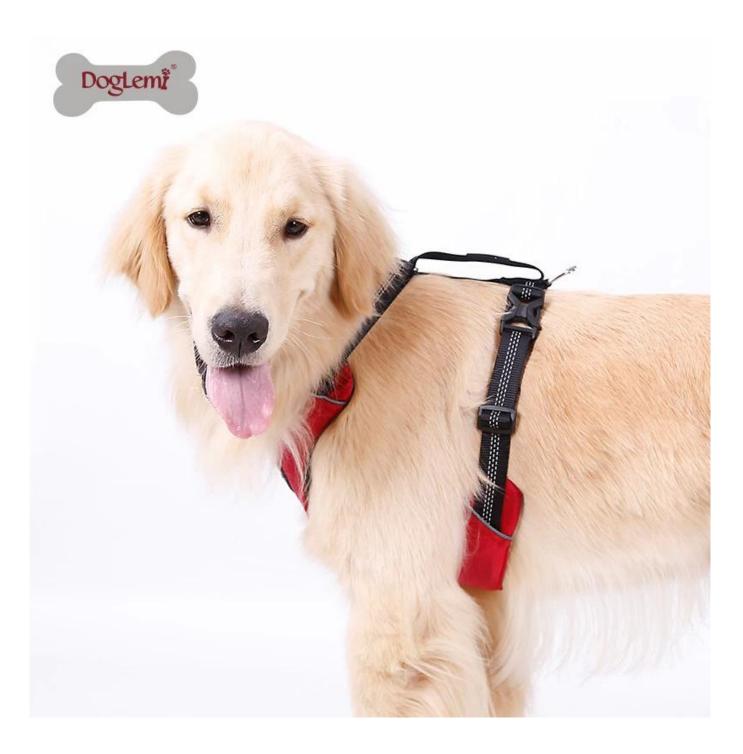

4.D-shaped aluminum buckle, chrome-plated is not easy to rust, can be hooked to the dog's traction buckle;

5. Nylon webbing, durable, webbing and vests are added to the reflective design, and it is safer to walk during the rainy season at night;