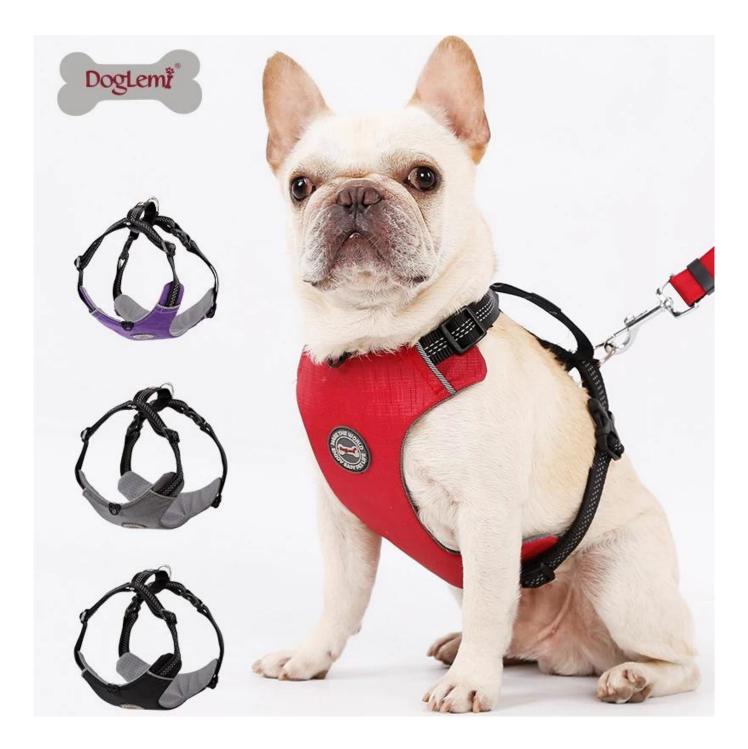

## **Product Features / Features:**

1. Nylon fabric, easy to clean;

2. Internally fitted with EVA, it has the function of shockproof cushioning, soft and more comfortable;

3. Close to the skin part of the dog, using a breathable inner mesh cloth, the heat is not stuffy;

4.D-shaped aluminum buckle, chrome-plated is not easy to rust, can be hooked to the dog's traction buckle;

5. Nylon webbing, durable, webbing and vests are added to the reflective design, and it is safer to walk during the rainy season at night;

6.Nylon magic chest adjustment, more suitable for dogs;

7. The chest back sleeve is fixed with the X-type reinforcement buckle, which is convenient and quick;

8.Exquisite three-dimensional claw shape, walking in the front of the pet trend of the lapels design, plus three-color stripes embellishment, new fashion!