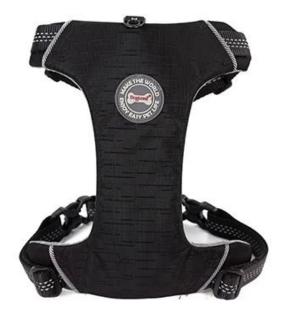

## **Product Features / Features:**

1. Nylon fabric, easy to clean;

2. Internally fitted with EVA, it has the function of shockproof cushioning, soft and more comfortable;

3. Close to the skin part of the dog, using a breathable inner mesh cloth, the heat is not stuffy;

4.D-shaped aluminum buckle, chrome-plated is not easy to rust, can be hooked to the dog's traction buckle;

5. Nylon webbing, durable, webbing and vests are added to the reflective design, and it is safer to walk during the rainy season at night;

6.Nylon magic chest adjustment, more suitable for dogs;

7. The chest back sleeve is fixed with the X-type reinforcement buckle, which is convenient and quick;

8.Exquisite three-dimensional claw shape, walking in the front of the pet trend of the lapels design, plus three-color stripes embellishment, new fashion!