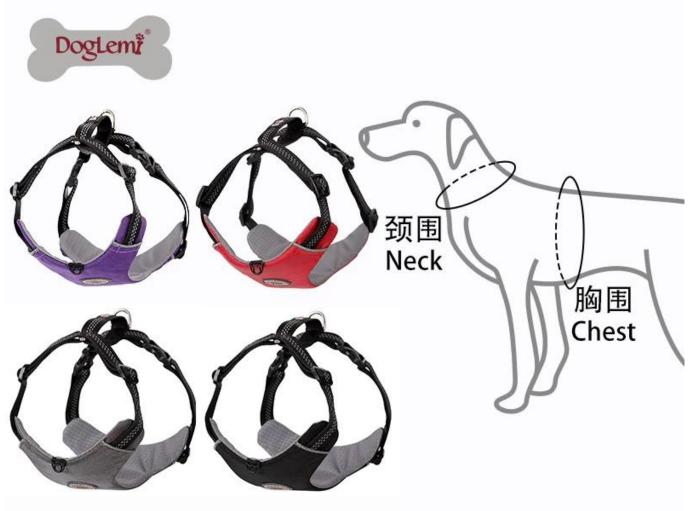

| SIZE            | S     | М     | L     | XL    |
|-----------------|-------|-------|-------|-------|
| 颈围<br>Neck(cm)  | 30-46 | 36-58 | 42-68 | 50-82 |
| 胸围<br>Chest(cm) | 44-56 | 46-68 | 56-78 | 64-92 |