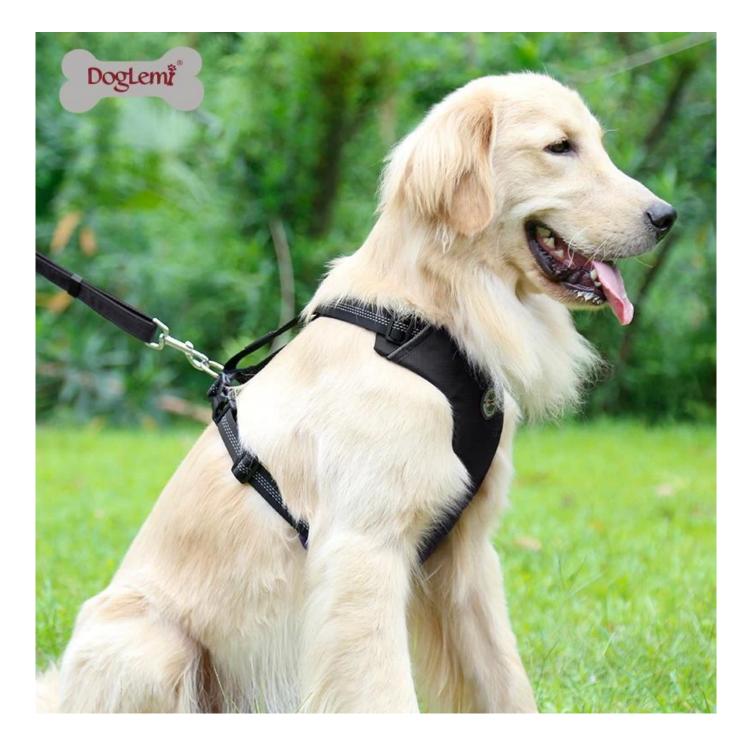

6.Nylon magic chest adjustment, more suitable for dogs;

7. The chest back sleeve is fixed with the X-type reinforcement buckle, which is convenient and quick;

8.Exquisite three-dimensional claw shape, walking in the front of the pet trend of the lapels design, plus three-color stripes embellishment, new fashion!