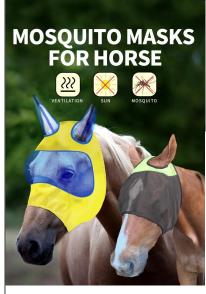

## Horse Protective Fly Mask (With Ear Part)

Product Features/Features:

1.[Design] Mesh Fahric Design makes it breathable and pervious to light, which also helps bug bite proof.

2.[Practical] Mesh Structure Fabric on Ear for bug proof and makes it fashionable and practical.

3.[Comfortable Elastic fabric or easy on/off

4.[Fitting] Elastic band better fitting horse's shape, preventing mosquitoes and bugs from flying in.

5.[Quality] Selected High Quality Fabric, exquisite design, focused on the functionality and convenience on using.