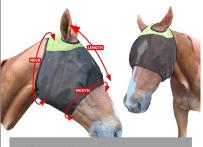

| 1.0000000000000000000000000000000000000 |        |         |       |  |
|-----------------------------------------|--------|---------|-------|--|
| SIZE                                    | LENGTH | NECK    | MOUTH |  |
| М                                       | 43     | 86-96   | 67-76 |  |
| L                                       | 50     | 94-103  | 70-76 |  |
| XL                                      | 53     | 104-113 | 77-83 |  |

BRAND: DogLemi NAME: Masks for Horse(On Ear)

ITEM ID: PD60128 COLOR: Black Grey / Blue Black /

SIZE: M, L, XL Pink Black/ Yellow Blue

MATERIAL: Polyester

| ı |    |    | A CONTRACTOR OF THE PARTY OF TH |       |  |
|---|----|----|--------------------------------------------------------------------------------------------------------------------------------------------------------------------------------------------------------------------------------------------------------------------------------------------------------------------------------------------------------------------------------------------------------------------------------------------------------------------------------------------------------------------------------------------------------------------------------------------------------------------------------------------------------------------------------------------------------------------------------------------------------------------------------------------------------------------------------------------------------------------------------------------------------------------------------------------------------------------------------------------------------------------------------------------------------------------------------------------------------------------------------------------------------------------------------------------------------------------------------------------------------------------------------------------------------------------------------------------------------------------------------------------------------------------------------------------------------------------------------------------------------------------------------------------------------------------------------------------------------------------------------------------------------------------------------------------------------------------------------------------------------------------------------------------------------------------------------------------------------------------------------------------------------------------------------------------------------------------------------------------------------------------------------------------------------------------------------------------------------------------------------|-------|--|
| l |    |    |                                                                                                                                                                                                                                                                                                                                                                                                                                                                                                                                                                                                                                                                                                                                                                                                                                                                                                                                                                                                                                                                                                                                                                                                                                                                                                                                                                                                                                                                                                                                                                                                                                                                                                                                                                                                                                                                                                                                                                                                                                                                                                                                |       |  |
|   | М  | 45 | 65-98                                                                                                                                                                                                                                                                                                                                                                                                                                                                                                                                                                                                                                                                                                                                                                                                                                                                                                                                                                                                                                                                                                                                                                                                                                                                                                                                                                                                                                                                                                                                                                                                                                                                                                                                                                                                                                                                                                                                                                                                                                                                                                                          | 41-66 |  |
|   | L  | 50 | 67-102                                                                                                                                                                                                                                                                                                                                                                                                                                                                                                                                                                                                                                                                                                                                                                                                                                                                                                                                                                                                                                                                                                                                                                                                                                                                                                                                                                                                                                                                                                                                                                                                                                                                                                                                                                                                                                                                                                                                                                                                                                                                                                                         | 44-70 |  |
| ĺ | XL | 58 | 72-114                                                                                                                                                                                                                                                                                                                                                                                                                                                                                                                                                                                                                                                                                                                                                                                                                                                                                                                                                                                                                                                                                                                                                                                                                                                                                                                                                                                                                                                                                                                                                                                                                                                                                                                                                                                                                                                                                                                                                                                                                                                                                                                         | 48-74 |  |