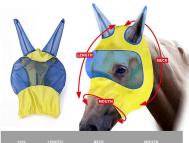

## Horse Protective Fly Mask (With Ear Part)

Product Features/Features:

1.[Design] Mesh Fahric Design makes it breathable and pervious to light, which also helps bug bite proof.

2.[Practical] Mesh Structure Fabric on Ear for bug proof and makes it fashionable and practical.

3.[Comfortable Elastic fabric or easy on/off

4.[Fitting] Elastic band better fitting horse's shape, preventing mosquitoes and bugs from flying in.

5.[Quality] Selected High Quality Fabric, exquisite design, focused on the functionality and convenience on using.