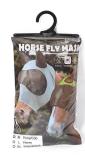

## Horse Protective Fly Mask (With Ear Part)

Product Features/Features:

1.[Design] Mesh Fahric Design makes it breathable and pervious to light, which also helps bug bite proof.

2.[Practical] Mesh Structure Fabric on Ear for bug proof and makes it fashionable and practical.

3.[Comfortable Elastic fabric or easy on/off

4.[Fitting] Elastic band better fitting horse's shape, preventing mosquitoes and bugs from flying in.

5.[Quality] Selected High Quality Fabric, exquisite design, focused on the functionality and convenience on using.