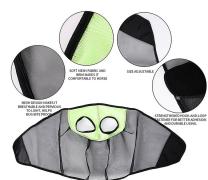

## **Product details**

Soft mesh fabric and brim makes it comfortable to horse

**Product details** 

Mesh Fabric on Ear, bug proof and fashionable