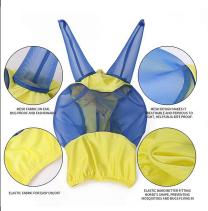

## Horse Protective Fly Mask (With Ear Part)

Product Features/Features:

1.[Design] Mesh Fahric Design makes it breathable and pervious to light, which also helps bug bite proof.

2.[Practical] Mesh Structure Fabric on Ear for bug proof and makes it fashionable and practical.

3.[Comfortable Elastic fabric or easy on/off

4.[Fitting] Elastic band better fitting horse's shape, preventing mosquitoes and bugs from flying in.

5.[Quality] Selected High Quality Fabric, exquisite design, focused on the functionality and convenience on using.