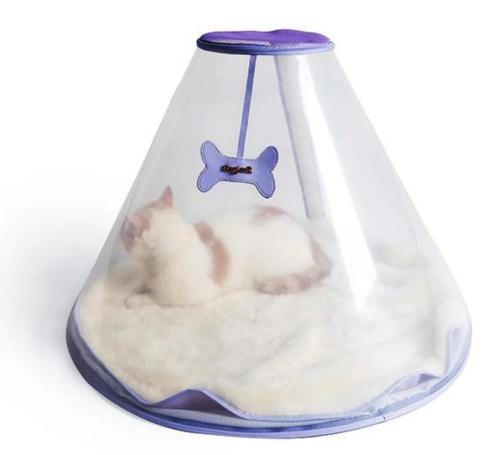

## Pet Crystal Palace

## **Product Features / Features:**

- 1. Use PVC plastic net to combine with zipper, which can be removed;
- 2. The shape of the bone and the Dolby metal standard are beautiful and fashionable;
- 3. 360 ° PVC film is built, you can observe the pet's every move;
- 4. Widening the Velcro on the side for easy installation;
- 5. The cushion inside can be removed and washed, and the bright rabbit fur is soft and high-grade;

6. The bottom water-repellent anti-slip oxford cloth, each part of the product can be disassembled and easy to carry;

7. The upper layer is a mesh cloth, which can be fixed with a zipper to prevent pets from escaping. It is ideal for taking a picnic out of the house, at home, or at the show.