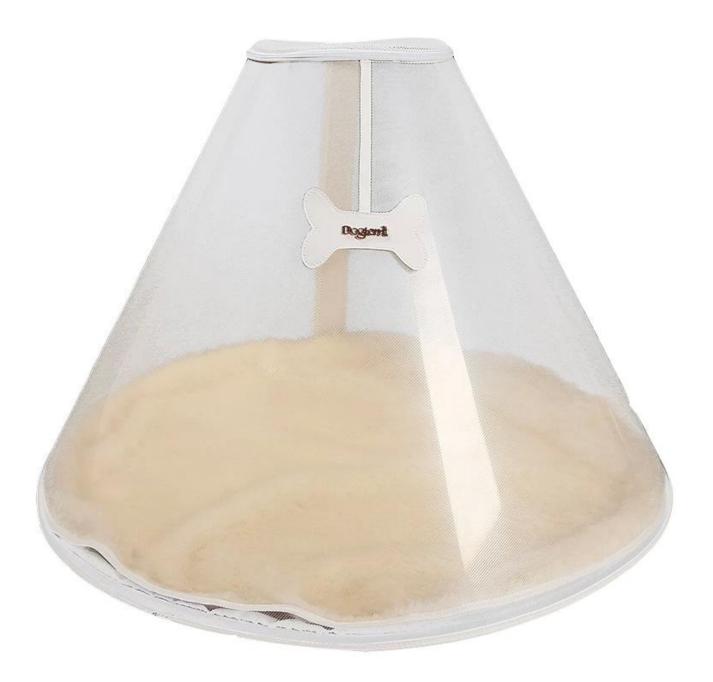

## **Product Features / Features:**

- 1. Use PVC plastic net to combine with zipper, which can be removed;
- 2. The shape of the bone and the Dolby metal standard are beautiful and fashionable;
- 3. 360 ° PVC film is built, you can observe the pet's every move;
- 4. Widening the Velcro on the side for easy installation;
- 5. The cushion inside can be removed and washed, and the bright rabbit fur is soft and high-grade;

6. The bottom water-repellent anti-slip oxford cloth, each part of the product can be disassembled and easy to carry;

7. The upper layer is a mesh cloth, which can be fixed with a zipper to prevent pets from escaping. It is ideal for taking a picnic out of the house, at home, or at the show.