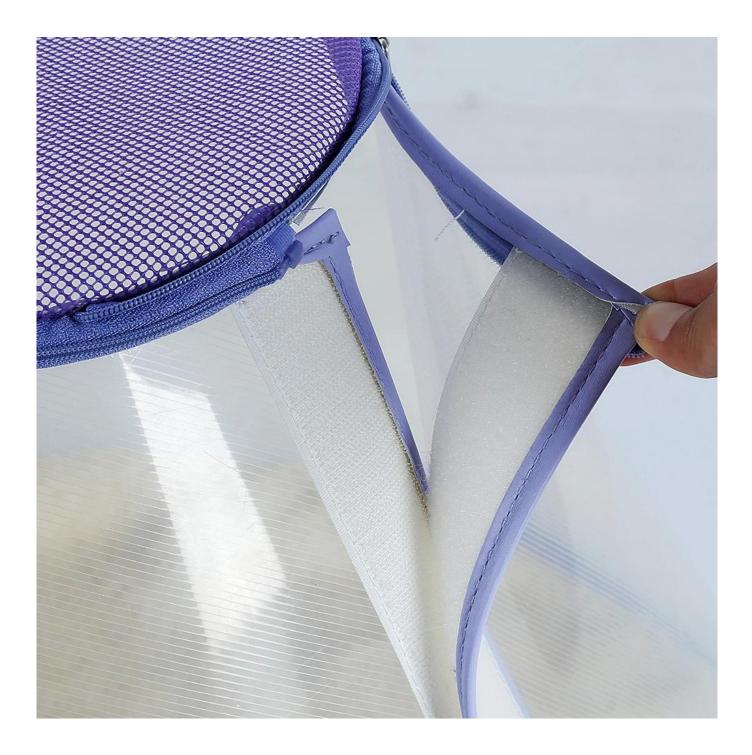

## **Product Features / Features:**

- 1. Use PVC plastic net to combine with zipper, which can be removed;
- 2. The shape of the bone and the Dolby metal standard are beautiful and fashionable;
- 3. 360 ° PVC film is built, you can observe the pet's every move;
- 4. Widening the Velcro on the side for easy installation;
- 5. The cushion inside can be removed and washed, and the bright rabbit fur is soft and high-grade;

6. The bottom water-repellent anti-slip oxford cloth, each part of the product can be disassembled and easy to carry;

7. The upper layer is a mesh cloth, which can be fixed with a zipper to prevent pets from escaping. It is ideal for taking a picnic out of the house, at home, or at the show.