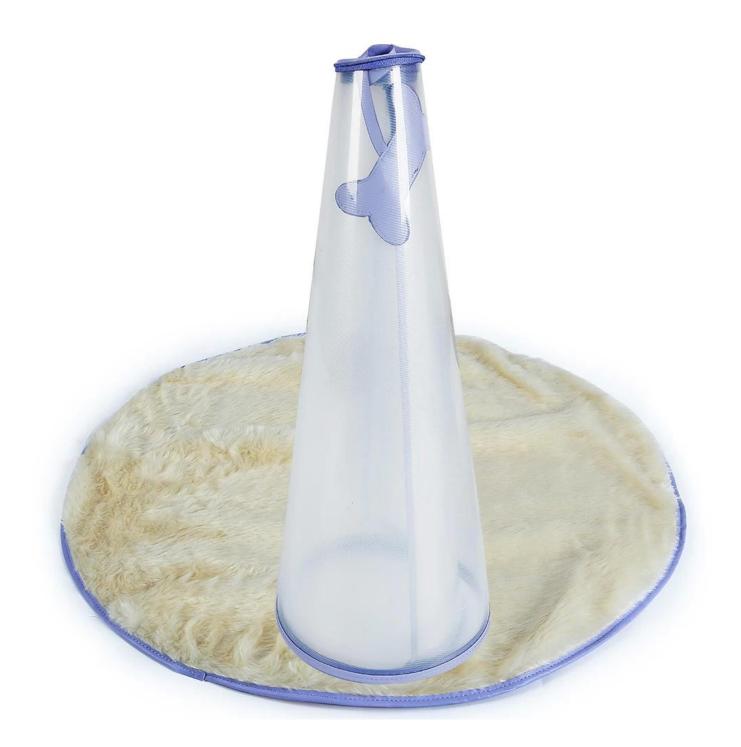

## **Product Features / Features:**

- 1. Use PVC plastic net to combine with zipper, which can be removed;
- 2. The shape of the bone and the Dolby metal standard are beautiful and fashionable;
- 3. 360 ° PVC film is built, you can observe the pet's every move;
- 4. Widening the Velcro on the side for easy installation;
- 5. The cushion inside can be removed and washed, and the bright rabbit fur is soft and high-grade;

6. The bottom water-repellent anti-slip oxford cloth, each part of the product can be disassembled and easy to carry;

7. The upper layer is a mesh cloth, which can be fixed with a zipper to prevent pets from escaping. It is ideal for taking a picnic out of the house, at home, or at the show.