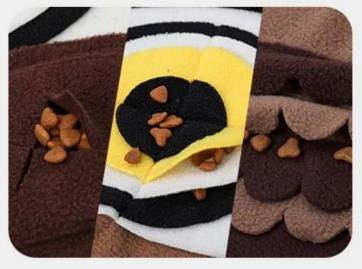

## **PRODUCT DETAILS**

Selected material, soft to skin, safe to chew

**Details** 

Rich in food hiding places. Meets daily requirements of snuffle training

02

/ Details

Squeakers to lead puppy to make a sound

**03** / Details

Anti-slip bottom to grab the ground firm

# Steps

1.Hide some dog food inside

2.Squeakers to draw dog's attention

3.Having fun with snuffle training

4.Machine Washable