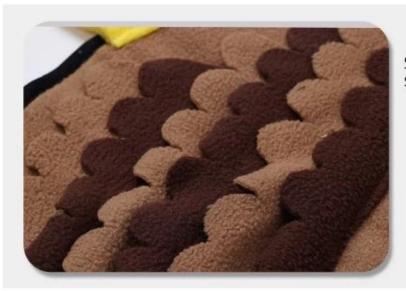

#### Product functions/features:

1. Owl sniffing pad, the main fabric is polar fleece, the best material, soft and not harmful to the skin, safe to chew

2. Anti-slip particles on the bottom, effective grip, the dog is not easy to move the mat

## **PRODUCT DETAILS**

Selected material, soft to skin, safe to chew

**Details** 

Rich in food hiding places. Meets daily requirements of snuffle training

02

/ Details

Squeakers to lead puppy to make a sound