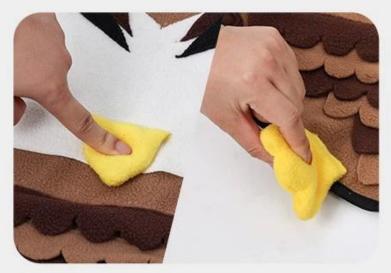

# Steps

1.Hide some dog food inside

2.Squeakers to draw dog's attention

3.Having fun with snuffle training

4.Machine Washable