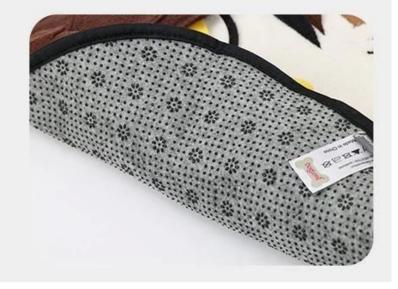

#### Product functions/features:

1. Owl sniffing pad, the main fabric is polar fleece, the best material, soft and not harmful to the skin, safe to chew

2. Anti-slip particles on the bottom, effective grip, the dog is not easy to move the mat

**03** / Details

Anti-slip bottom to grab the ground firm