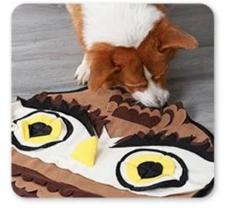

#### Owl Pet Sniffing Pad Training Blanket Game Supplies Cats, Dogs, Stress Relief, Sniffing, Biting, Tearing, Slow Food, Tibetan Food Mat, Puzzle Blanket, Machine Washable

#### Product functions/features:

1. Owl sniffing pad, the main fabric is polar fleece, the best material, soft and not harmful to the skin, safe to chew

2. Anti-slip particles on the bottom, effective grip, the dog is not easy to move the mat

3. Interesting and cute owl sniffing pads, which can help pets relieve boredom and reduce stress; reduce the incidence of destructive behaviors and avoid house demolition

4. Ten minutes of sniffing = 1 hour, the energy consumed by 10 minutes of games is equal to 1 hour of walking