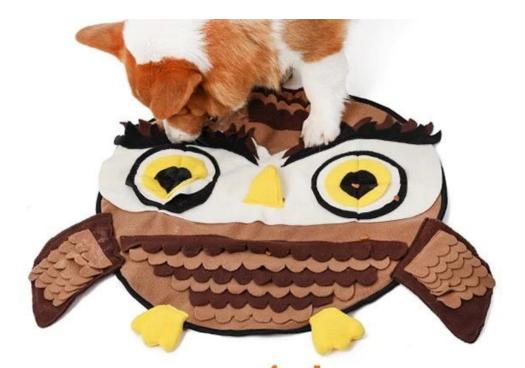

#### Owl Pet Sniffing Pad Training Blanket Game Supplies Cats, Dogs, Stress Relief, Sniffing, Biting, Tearing, Slow Food, Tibetan Food Mat, Puzzle Blanket, Machine Washable

3. Interesting and cute owl sniffing pads, which can help pets relieve boredom and reduce stress; reduce the incidence of destructive behaviors and avoid house demolition

4. Ten minutes of sniffing = 1 hour, the energy consumed by 10 minutes of games is equal to 1 hour of walking

## 10mins snuffling ≈1 hour running

🐇 Snuffle Training

🐇 IQ Training

🐇 Have Fun