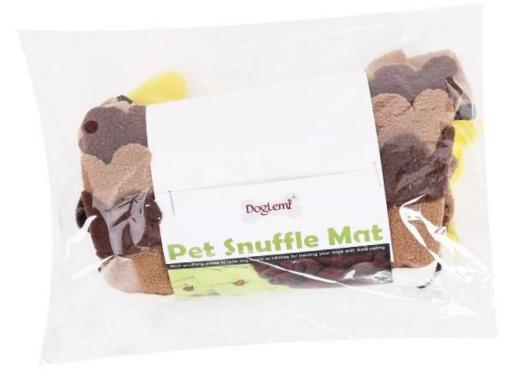

#### Owl Pet Sniffing Pad Training Blanket Game Supplies Cats, Dogs, Stress Relief, Sniffing, Biting, Tearing, Slow Food, Tibetan Food Mat, Puzzle Blanket, Machine Washable

# About packaging

Packing list: Hangtag + barcode sticker +PP bag