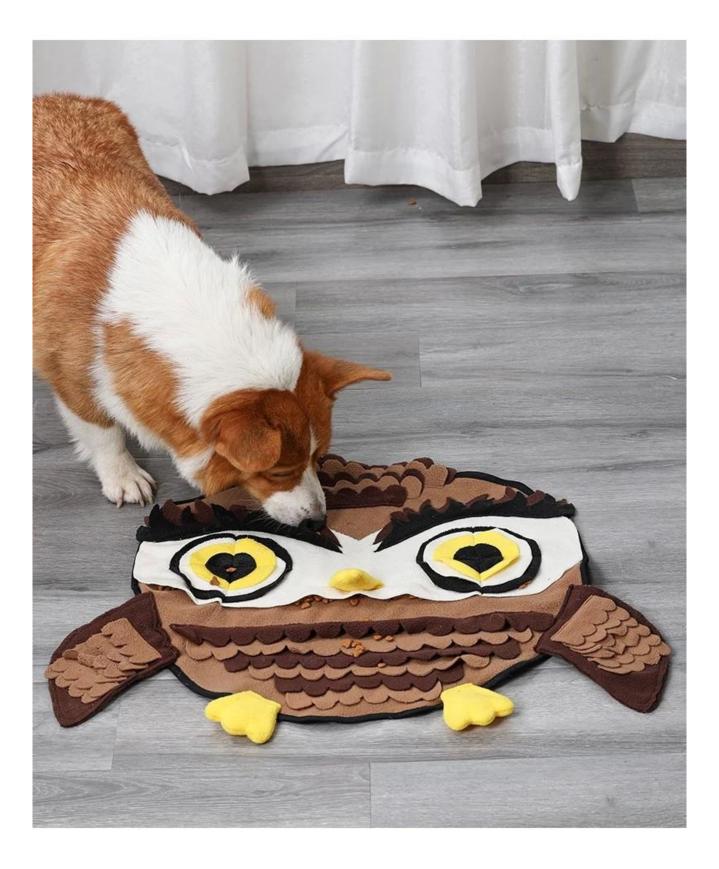

## **PRODUCT DETAILS**

Selected material, soft to skin, safe to chew

**Details** 

Rich in food hiding places. Meets daily requirements of snuffle training

02

/ Details

Squeakers to lead puppy to make a sound

**03** / Details

Anti-slip bottom to grab the ground firm

## 10mins snuffling ≈1 hour running

🐇 Snuffle Training

🐇 IQ Training

🐇 Have Fun