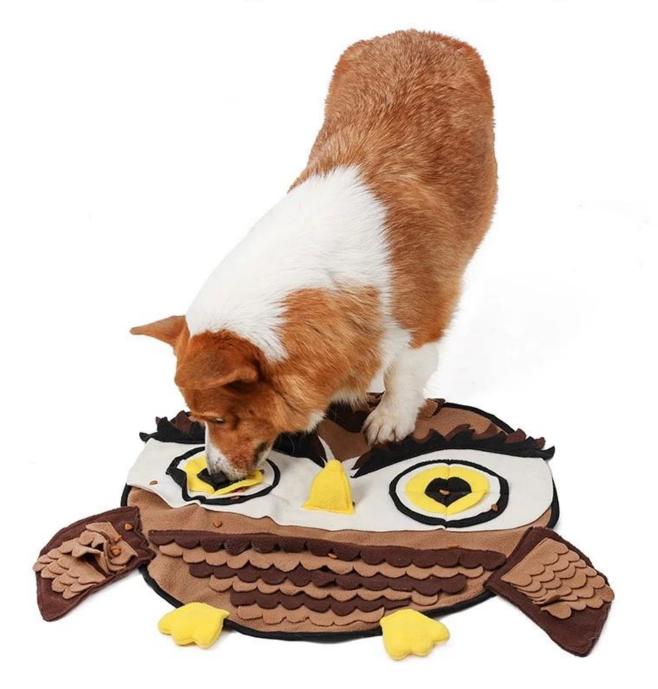

## **Owl Design Snuffle Dog Toy**

Snuffle Training

Slow Food

IQ Training

# Steps

1.Hide some dog food inside

2.Squeakers to draw dog's attention

3.Having fun with snuffle training

4.Machine Washable