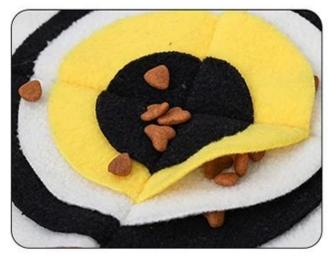

## **PRODUCT DETAILS**

Selected material, soft to skin, safe to chew

**Details** 

Rich in food hiding places. Meets daily requirements of snuffle training

02

/ Details

Squeakers to lead puppy to make a sound

5. Puzzle development, relieve anxiety

6. The dense foraging makes it more difficult to hide the pet's favorite snacks and staple food, and the pet will be intoxicated by sniffing and searching for snacks, so as to find the fun of sniffing