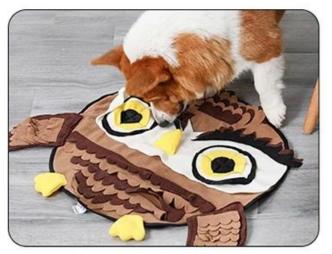

### PRODUCT SHOT

## **Owl Design Snuffle Dog Toy**

Snuffle Training

Slow Food

IQ Training

# Steps

1.Hide some dog food inside

2.Squeakers to draw dog's attention

3.Having fun with snuffle training

4.Machine Washable