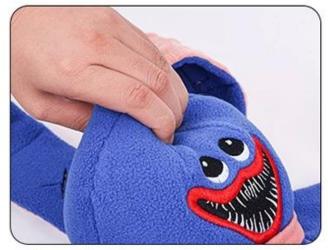

### **01** / Details

Squeakers inside to draw dogs' attention and lead to make a sound

Cotton Filling inside makes bouncy and comfortable for chewing

**03** / Details