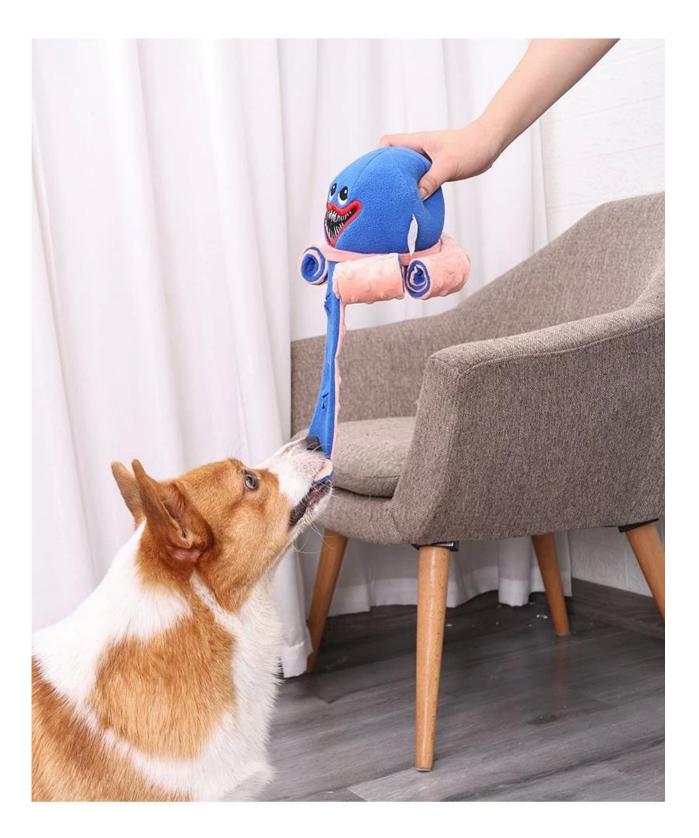

# Steps

1.Hide some dog food inside

2.Squeakers to draw dog's attention

3.Having fun with snuffle training

4.Machine Washable