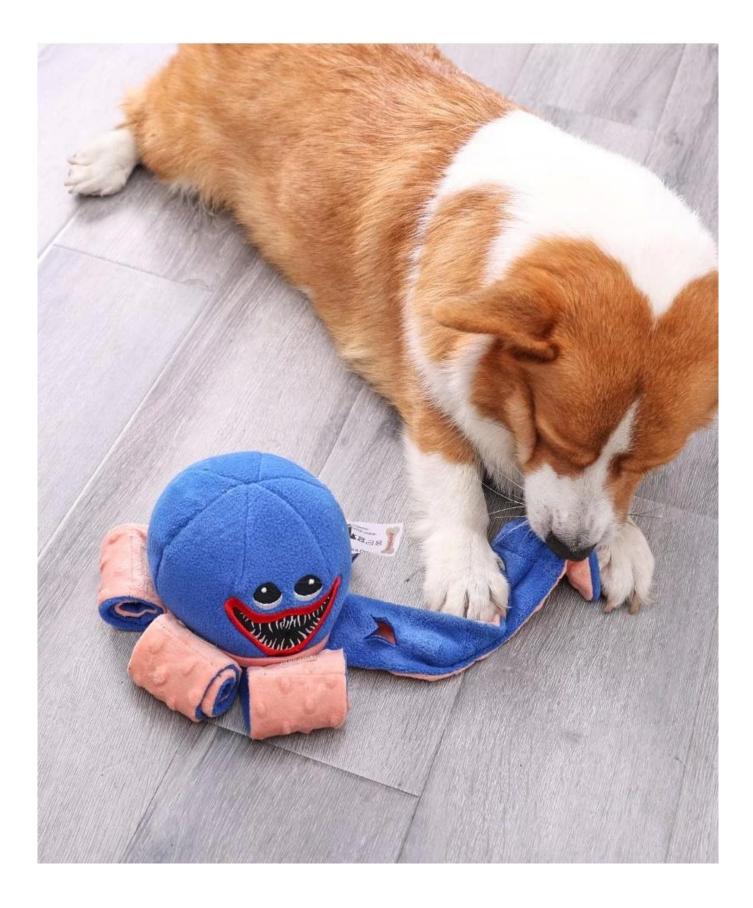

#### Octopus Hidden Food Educational Dog Toys Sniffing Toys

Product functions/features:

**Octopus Sniffing Toy** 

1. The main fabric of the octopus toy is polyester fabric, which is thick and wear-resistant

2. Cute octopus shape, stimulate pet nature, stimulate curiosity and exploration instinct

3. Small body, great potential - vocalization/sniffing, liberate the dog's various natures

4. The body is rich in Tibetan food. The mouth can be put in different flavors of snacks to satisfy the dog's vision and taste buds

5. Dual form sniffing, increase the difficulty appropriately6. Relieve emotions, explore fun, slow food to prevent choking

### Dual form for different levels of snuffle training