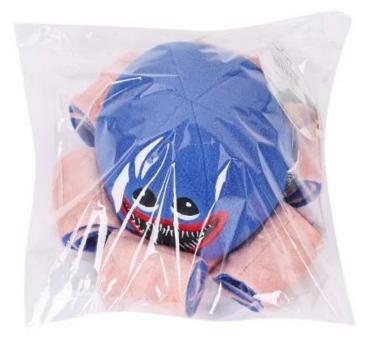

functions/features:

**Octopus Sniffing Toy** 

1. The main fabric of the octopus toy is polyester fabric, which is thick and wear-resistant

2. Cute octopus shape, stimulate pet nature, stimulate curiosity and exploration instinct

3. Small body, great potential - vocalization/sniffing, liberate the dog's various natures

4. The body is rich in Tibetan food. The mouth can be put in different flavors of snacks to satisfy the dog's vision and taste buds

5. Dual form sniffing, increase the difficulty appropriately6. Relieve emotions, explore fun, slow food to prevent choking

### **PRODUCT INFORMATION**



#### NAME

#### Octopus Pattern Dog Snuffle Toy (PD60146)

MATERIAL

Polyester

COLOR

Blue

SIZE

23.6" \* 20"

## **About packaging**

Packing list: Hangtag + barcode sticker +PP bag



### Dual form for different levels of snuffle training



# 10mins snuffling ≈1 hour running

🐇 Teeth Grinding

🐇 IQ Training

🐇 Have Fun







## **PRODUCT DETAILS**



Multi-layer food hiding places for better training to dogs' nosework and snuffle

### **01** / Details

Squeakers inside to draw dogs' attention and lead to make a sound







Cotton Filling inside makes bouncy and comfortable for chewing

**03** / Details

### **Octopus Pattern Dog Snuffle Toy**









# Steps



1.Hide some dog food inside



2.Squeakers to draw dog's attention



3.Having fun with snuffle training



4.Machine Washable

### **PRODUCT SHOT**