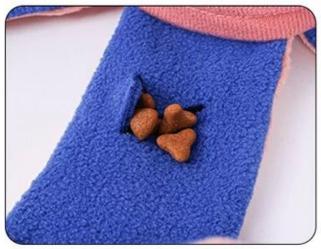

## **PRODUCT DETAILS**

Multi-layer food hiding places for better training to dogs' nosework and snuffle

# Steps

1.Hide some dog food inside

2.Squeakers to draw dog's attention

3.Having fun with snuffle training

4.Machine Washable