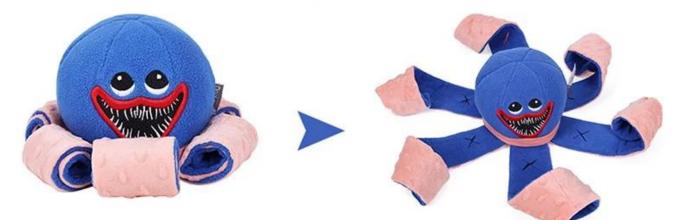

### Dual form for different levels of snuffle training

5. Dual form sniffing, increase the difficulty appropriately6. Relieve emotions, explore fun, slow food to prevent choking