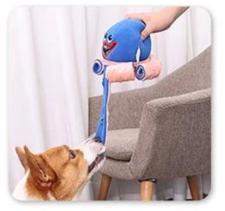

### Dual form for different levels of snuffle training

# 10mins snuffling ≈1 hour running

🐇 Teeth Grinding

🐇 IQ Training

🐇 Have Fun