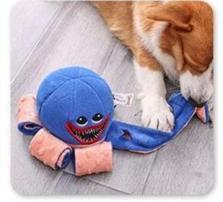

#### Octopus Hidden Food Educational Dog Toys Sniffing Toys

Product functions/features:

**Octopus Sniffing Toy** 

1. The main fabric of the octopus toy is polyester fabric, which is thick and wear-resistant

2. Cute octopus shape, stimulate pet nature, stimulate curiosity and exploration instinct

3. Small body, great potential - vocalization/sniffing, liberate the dog's various natures

4. The body is rich in Tibetan food. The mouth can be put in different flavors of snacks to satisfy the dog's vision and taste buds

5. Dual form sniffing, increase the difficulty appropriately6. Relieve emotions, explore fun, slow food to prevent choking