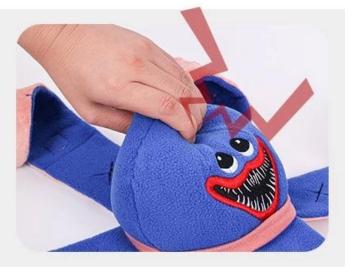

### **01** / Details

Squeakers inside to draw dogs' attention and lead to make a sound

Cotton Filling inside makes bouncy and comfortable for chewing

**03** / Details