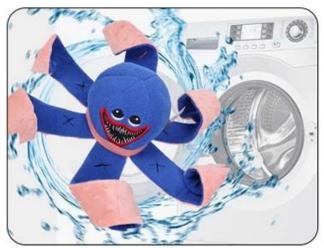

# Steps

1.Hide some dog food inside

2.Squeakers to draw dog's attention

3.Having fun with snuffle training

4.Machine Washable