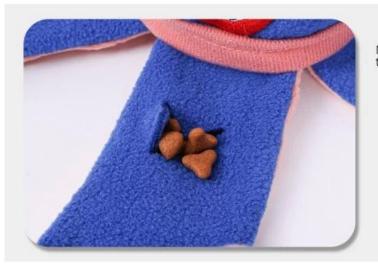

## **PRODUCT DETAILS**

Multi-layer food hiding places for better training to dogs' nosework and snuffle

# Steps

1.Hide some dog food inside

2.Squeakers to draw dog's attention

3.Having fun with snuffle training

4.Machine Washable