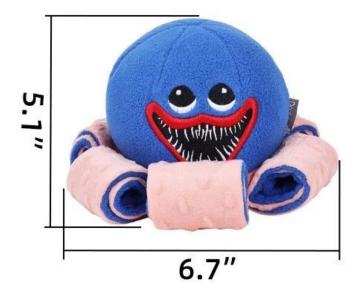

#### Octopus Pattern Dog Snuffle Toy (PD60146)

MATERIAL

Polyester

COLOR

Blue

SIZE

23.6" \* 20"