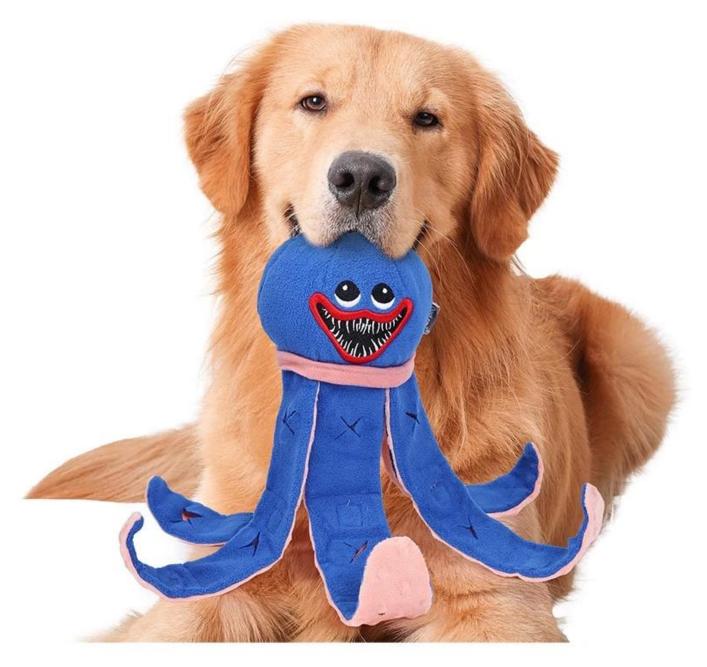

#### Octopus Hidden Food Educational Dog Toys Sniffing Toys

Product functions/features:

**Octopus Sniffing Toy** 

1. The main fabric of the octopus toy is polyester fabric, which is thick and wear-resistant

2. Cute octopus shape, stimulate pet nature, stimulate curiosity and exploration instinct

3. Small body, great potential - vocalization/sniffing, liberate the dog's various natures

4. The body is rich in Tibetan food. The mouth can be put in different flavors of snacks to satisfy the dog's vision and taste buds

5. Dual form sniffing, increase the difficulty appropriately6. Relieve emotions, explore fun, slow food to prevent choking