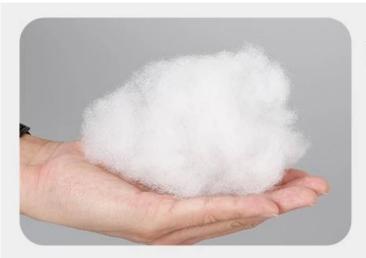

### **01** / Details

Squeakers inside to draw dogs' attention and lead to make a sound

Cotton Filling inside makes bouncy and comfortable for chewing

**03** / Details