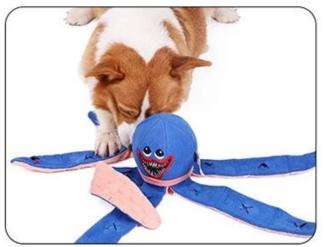

### Dual form for different levels of snuffle training

## **PRODUCT DETAILS**

Multi-layer food hiding places for better training to dogs' nosework and snuffle