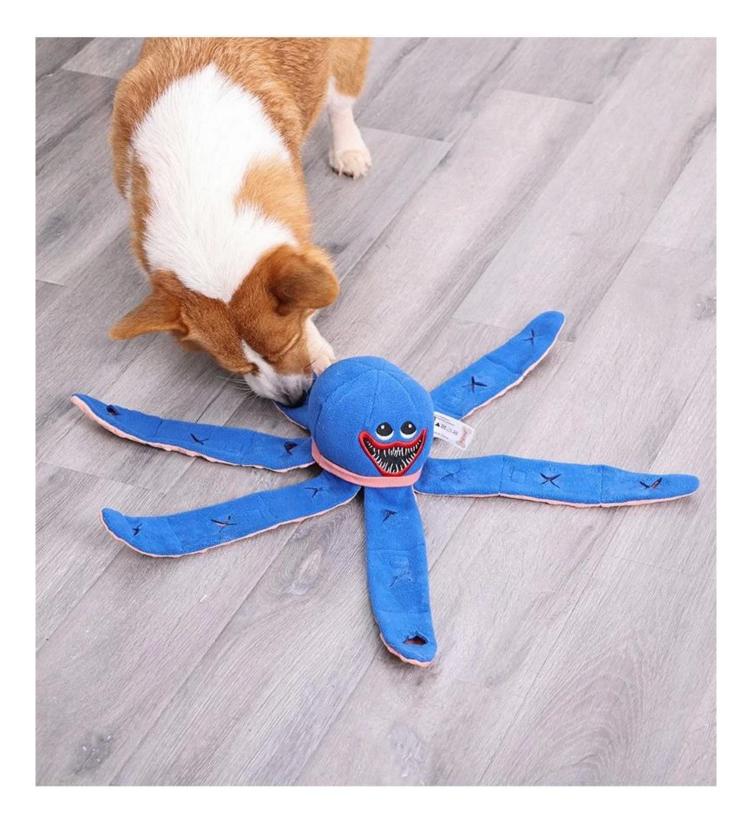

### Dual form for different levels of snuffle training

## **PRODUCT DETAILS**

Multi-layer food hiding places for better training to dogs' nosework and snuffle