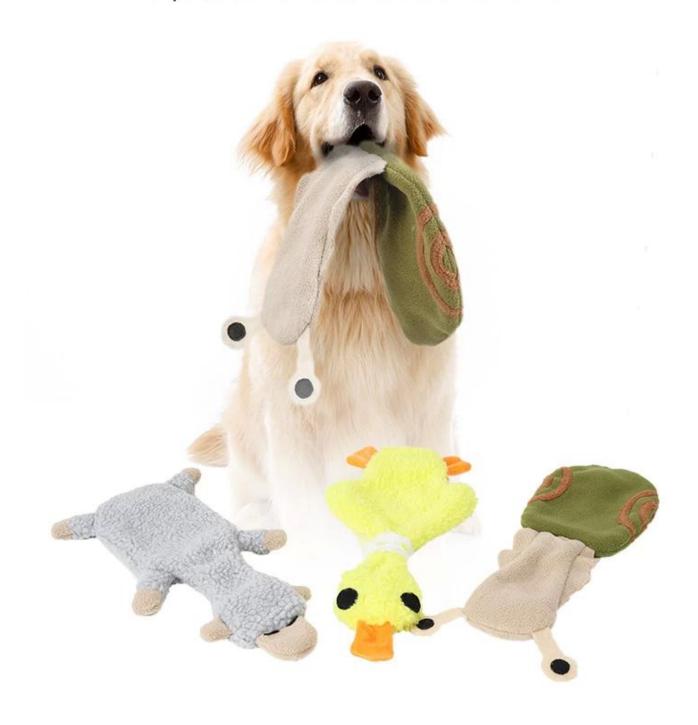

### Plush Dog Chew Toy

# Plush Dog Chew Toy

Squeaker | Chewable | Have Fun

### With squeakers on top and body