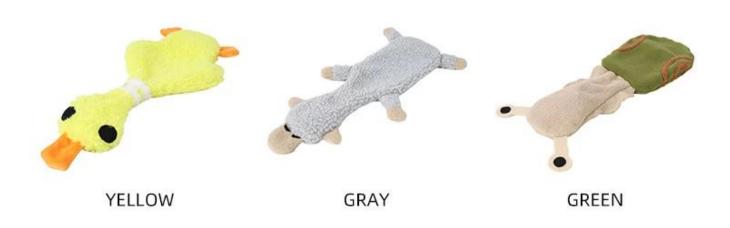

## Product information

Brand: DogLemi Name: Plush Dog Chew Toy

Item NO: PD60092 Color: GRAY, GREEN, YELLOW

**Size:** YELLOW/37\*16CM, GREEN/34.5\*15CM, GRAY /36\*18CM

Material: Fleece