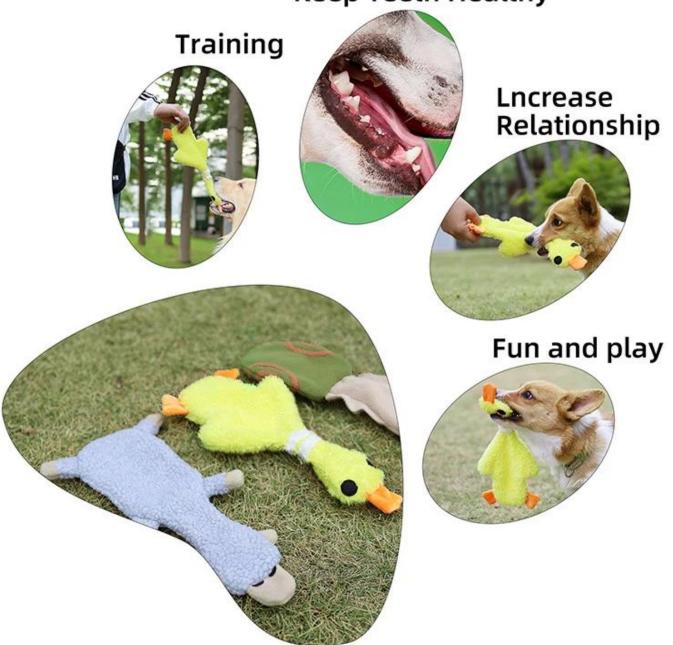

### Plush Dog Chew Toy

#### Feature/Function:

- 1. D\_\_\_\_\_: no stuffing inside , which can increase the chewable life time for toys
- 2. TWO SQUEAKERS INSIDE :The toys have squeakers in both head and body that will attract the dog's attention.

The funny squeakers will encourage them to come back for more.

- 3. HOURS OF FUN: When you're away, squeaky toys would help release their anxiety and pressure, cleaning their teeth,
- and reduce their destructive behavior No longer worry about your dog's alone at home.
- 4. Machine washable

# Plush Dog Chew Toy

Squeaker | Chewable | Have Fun