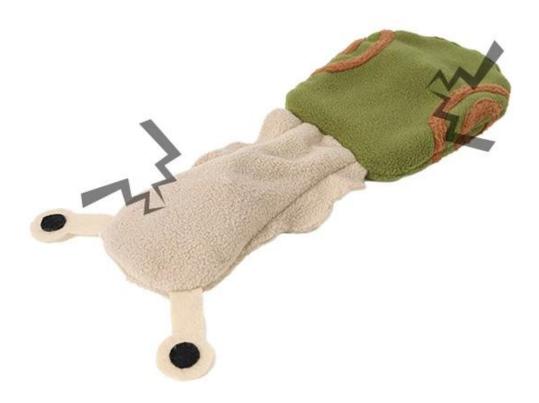

unction:

- 1. D\_\_\_\_\_: no stuffing inside , which can increase the chewable life time for toys
- 2. TWO SQUEAKERS INSIDE :The toys have squeakers in both head and body that will attract the dog's attention.

The funny squeakers will encourage them to come back for more.

- 3. HOURS OF FUN: When you're away, squeaky toys would help release their anxiety and pressure, cleaning their teeth,
- and reduce their destructive behavior No longer worry about your dog's alone at home.
- 4. Machine washable

# Plush Dog Chew Toy

Squeaker | Chewable | Have Fun



## Product information



Brand: DogLemi Name: Plush Dog Chew Toy

Item NO: PD60092 Color: GRAY, GREEN, YELLOW

**Size:** YELLOW/37\*16CM, GREEN/34.5\*15CM, GRAY /36\*18CM

Material: Fleece











### With squeakers on top and body



## Eco friendly , soft fleece or plush



# Product display