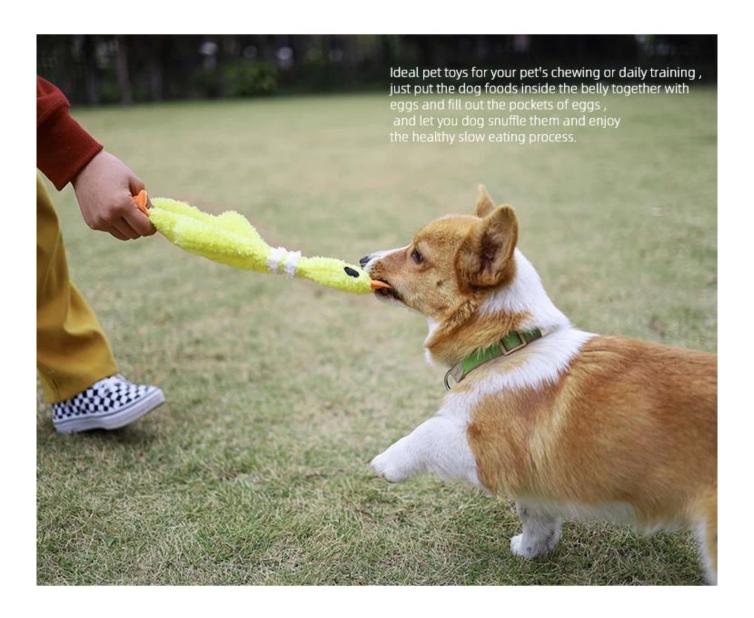

#### Feature/Function:

- 1. D\_\_\_\_\_: no stuffing inside , which can increase the chewable life time for toys
- 2. TWO SQUEAKERS INSIDE :The toys have squeakers in both head and body that will attract the dog's attention.

The funny squeakers will encourage them to come back for more.

- 3. HOURS OF FUN: When you're away, squeaky toys would help release their anxiety and pressure, cleaning their teeth,
- and reduce their destructive behavior No longer worry about your dog's alone at home.
- 4. Machine washable