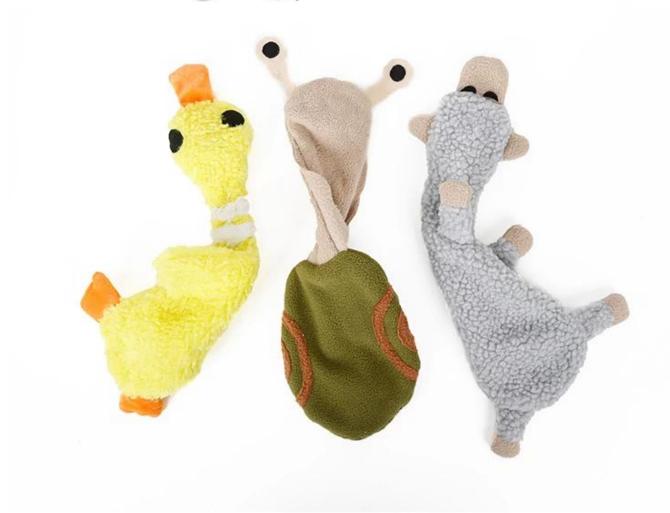

## Product information

Brand: DogLemi Name: Plush Dog Chew Toy

Item NO: PD60092 Color: GRAY, GREEN, YELLOW

**Size:** YELLOW/37\*16CM, GREEN/34.5\*15CM, GRAY /36\*18CM

Material: Fleece

# Product display