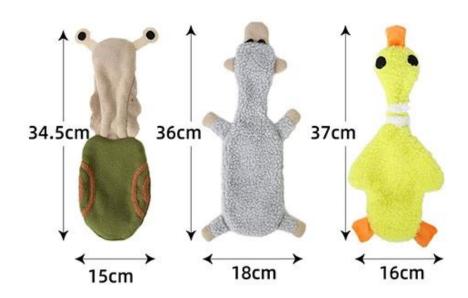

## Product information

Brand: DogLemi Name: Plush Dog Chew Toy

Item NO: PD60092 Color: GRAY, GREEN, YELLOW

**Size:** YELLOW/37\*16CM, GREEN/34.5\*15CM, GRAY /36\*18CM

Material: Fleece