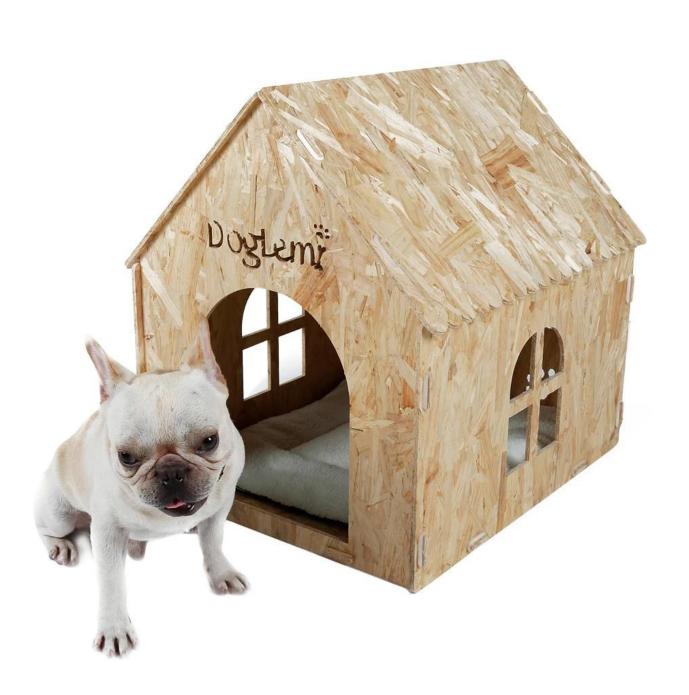

## **Product Features / Features:**

- 1. The cat litter material uses 7MM thick European pine wood, the environmental protection level meets the European import standard, and the structure is stable and not easy to be deformed;
- 2. The cat litter is assembled from detachable 7 plates, which is easy to install and convenient to store;
- 3. The kennel is matched with a mat, one side is warm winter lambskin, and the other side is fresh and non-sticky oxford cloth;
- 4. After assembly, use rubber ring to fix, the kennel is firmer;
- 5. Front of the hollow doglemilogo, open window design on both sides, back plate dog claw pattern; plate irregular lines, the overall shape is beautiful, the ornamental value is high.