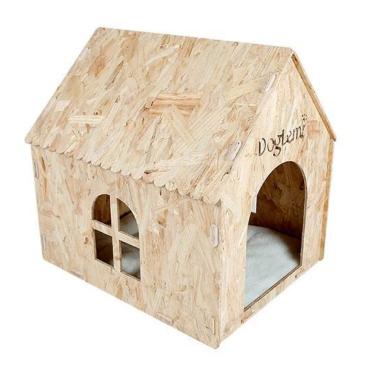

## Ozon Pine Dog House

## **Product Features / Features:**

- 1. The cat litter material uses 7MM thick European pine wood, the environmental protection level meets the European import standard, and the structure is stable and not easy to be deformed;
- 2. The cat litter is assembled from detachable 7 plates, which is easy to install and convenient to store;
- 3. The kennel is matched with a mat, one side is warm winter lambskin, and the other side is fresh and non-sticky oxford cloth;
- 4. After assembly, use rubber ring to fix, the kennel is firmer;
- 5. Front of the hollow doglemilogo, open window design on both sides, back plate dog claw pattern; plate irregular lines, the overall shape is beautiful, the ornamental value is high.