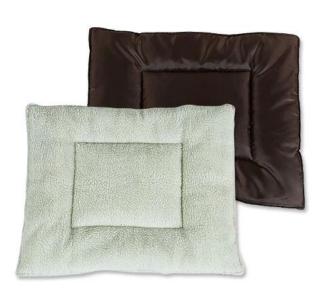

## **Product Features / Features:**

- 1. The cat litter material uses 7MM thick European pine wood, the environmental protection level meets the European import standard, and the structure is stable and not easy to be deformed;
- 2. The cat litter is assembled from detachable 7 plates, which is easy to install and convenient to store;
- 3. The kennel is matched with a mat, one side is warm winter lambskin, and the other side is fresh and non-sticky oxford cloth;
- 4. After assembly, use rubber ring to fix, the kennel is firmer;
- 5. Front of the hollow doglemilogo, open window design on both sides, back plate dog claw pattern; plate irregular lines, the overall shape is beautiful, the ornamental value is high.