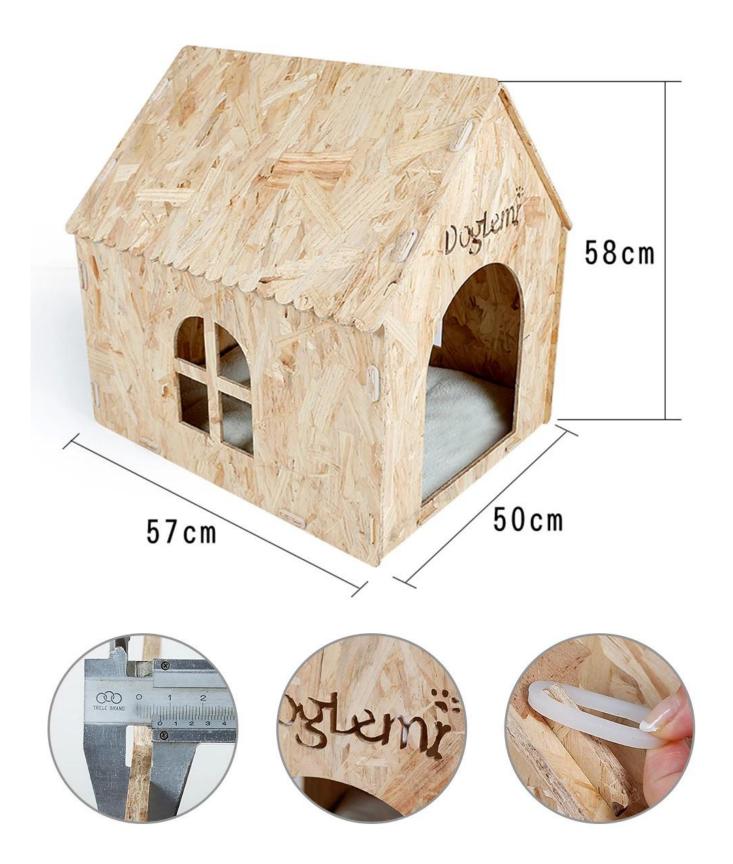

## **Product Features / Features:**

- 1. The cat litter material uses 7MM thick European pine wood, the environmental protection level meets the European import standard, and the structure is stable and not easy to be deformed;
- 2. The cat litter is assembled from detachable 7 plates, which is easy to install and convenient to store;
- 3. The kennel is matched with a mat, one side is warm winter lambskin, and the other side is fresh and non-sticky oxford cloth;
- 4. After assembly, use rubber ring to fix, the kennel is firmer;
- 5. Front of the hollow doglemilogo, open window design on both sides, back plate dog claw pattern; plate irregular lines, the overall shape is beautiful, the ornamental value is high.