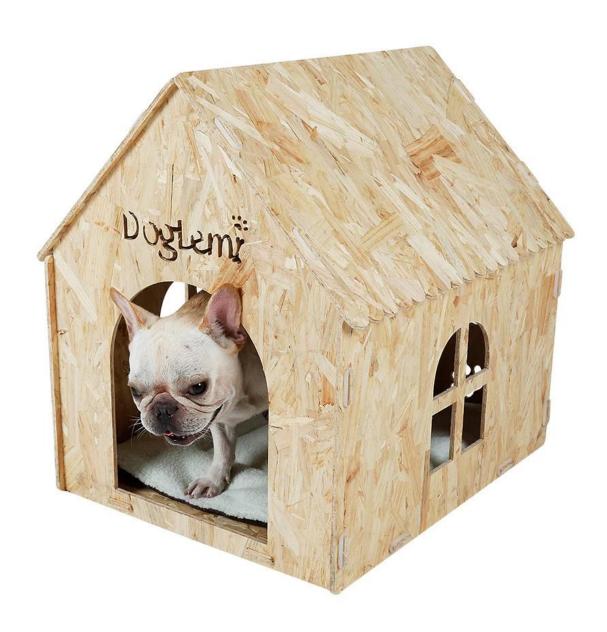

## Ozon Pine Dog House

## **Product Features / Features:**

- 1. The cat litter material uses 7MM thick European pine wood, the environmental protection level meets the European import standard, and the structure is stable and not easy to be deformed;
- 2. The cat litter is assembled from detachable 7 plates, which is easy to install and convenient to store;
- 3. The kennel is matched with a mat, one side is warm winter lambskin, and the other side is fresh and non-sticky oxford cloth;
- 4. After assembly, use rubber ring to fix, the kennel is firmer;
- 5. Front of the hollow doglemilogo, open window design on both sides, back plate dog claw pattern; plate irregular lines, the overall shape is beautiful, the ornamental value is high.