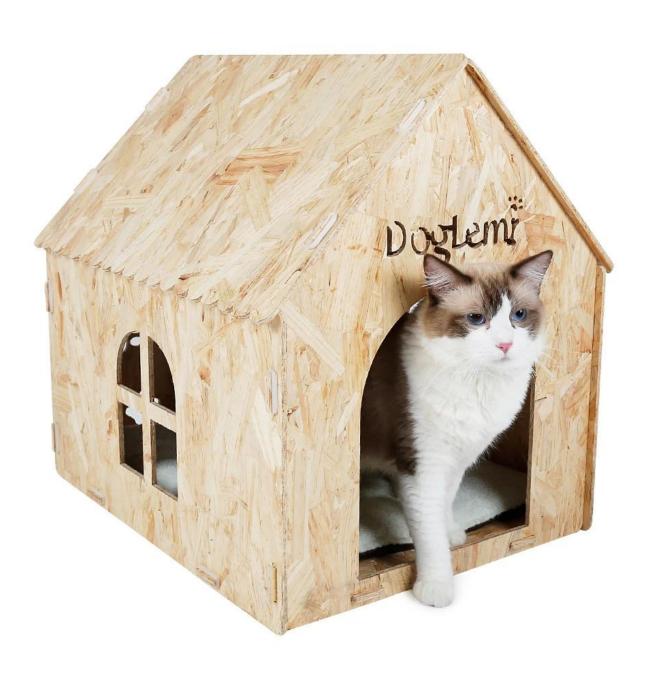

## Ozon Pine Dog House

## **Product Features / Features:**

- 1. The cat litter material uses 7MM thick European pine wood, the environmental protection level meets the European import standard, and the structure is stable and not easy to be deformed;
- 2. The cat litter is assembled from detachable 7 plates, which is easy to install and convenient to store;
- 3. The kennel is matched with a mat, one side is warm winter lambskin, and the other side is fresh and non-sticky oxford cloth;
- 4. After assembly, use rubber ring to fix, the kennel is firmer;
- 5. Front of the hollow doglemilogo, open window design on both sides, back plate dog claw pattern; plate irregular lines, the overall shape is beautiful, the ornamental value is high.