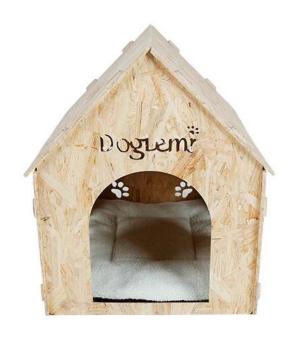

## Ozon Pine Dog House

## **Product Features / Features:**

- 1. The cat litter material uses 7MM thick European pine wood, the environmental protection level meets the European import standard, and the structure is stable and not easy to be deformed;
- 2. The cat litter is assembled from detachable 7 plates, which is easy to install and convenient to store;
- 3. The kennel is matched with a mat, one side is warm winter lambskin, and the other side is fresh and non-sticky oxford cloth;
- 4. After assembly, use rubber ring to fix, the kennel is firmer;
- 5. Front of the hollow doglemilogo, open window design on both sides, back plate dog claw pattern; plate irregular lines, the overall shape is beautiful, the ornamental value is high.