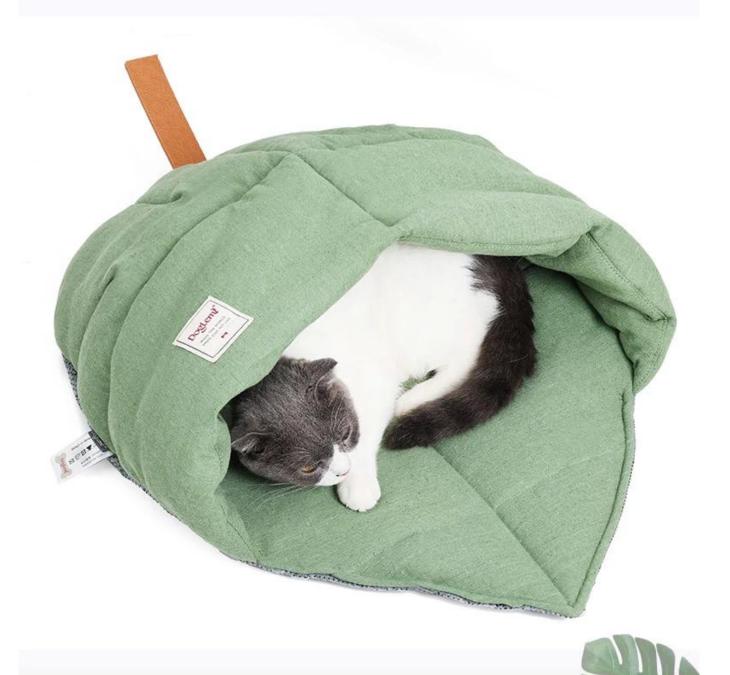

#### Pet Leaf Cave

#### **Product function / characteristics:**

- 1. COZY AND SOFT: made of linen fabric, with fullly filled stuffing, warm and cozy bed for your lovely cats or dogs in winter
- 2. DESIGN: Leaf design, large space inside for your cat to sleep or lay in
- 3. WASHABLE & DURABLE : Machine washable dog cat bed constructed with the most durable materials,

#### Sleeping Resting Place for cats or puppies

### Soft and comfortable

Brand: DogLemi

Item NO: PD50082

Material: polyester

Name: Pet Leaf Cave

Size: 19\*30 inch

Color: Green