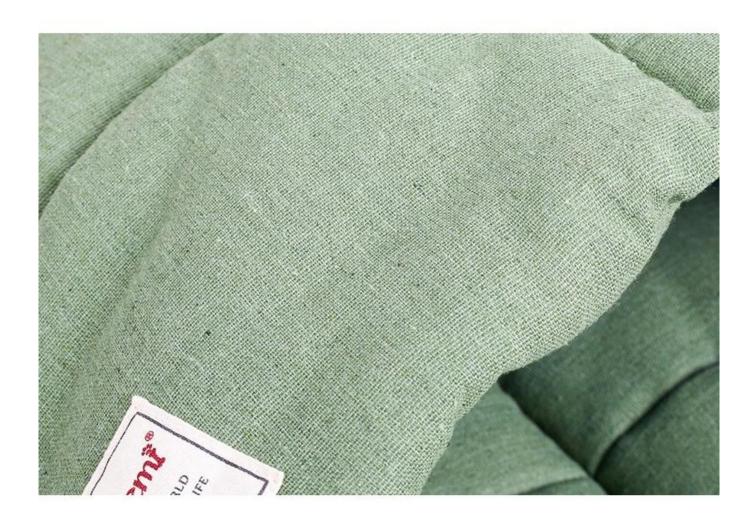

#### Pet Leaf Cave

#### **Product function / characteristics:**

- 1. COZY AND SOFT: made of linen fabric, with fullly filled stuffing, warm and cozy bed for your lovely cats or dogs in winter
- 2. DESIGN: Leaf design, large space inside for your cat to sleep or lay in
- 3. WASHABLE & DURABLE : Machine washable dog cat bed constructed with the most durable materials,

Cave will retain its shape with repeated cleaning and washing.

## **Pet Leaf Cave**

All Seasons | Resting Place | Keep Warm





#### Sleeping Resting Place for cats or puppies





### Soft and comfortable





Brand: DogLemi

Item NO: PD50082

Material: polyester

Name: Pet Leaf Cave

Size: 19\*30 inch

Color: Green



#### Linen fabric, thick polyester filling



### Anti-slip bottom



# Catlemi | Model show