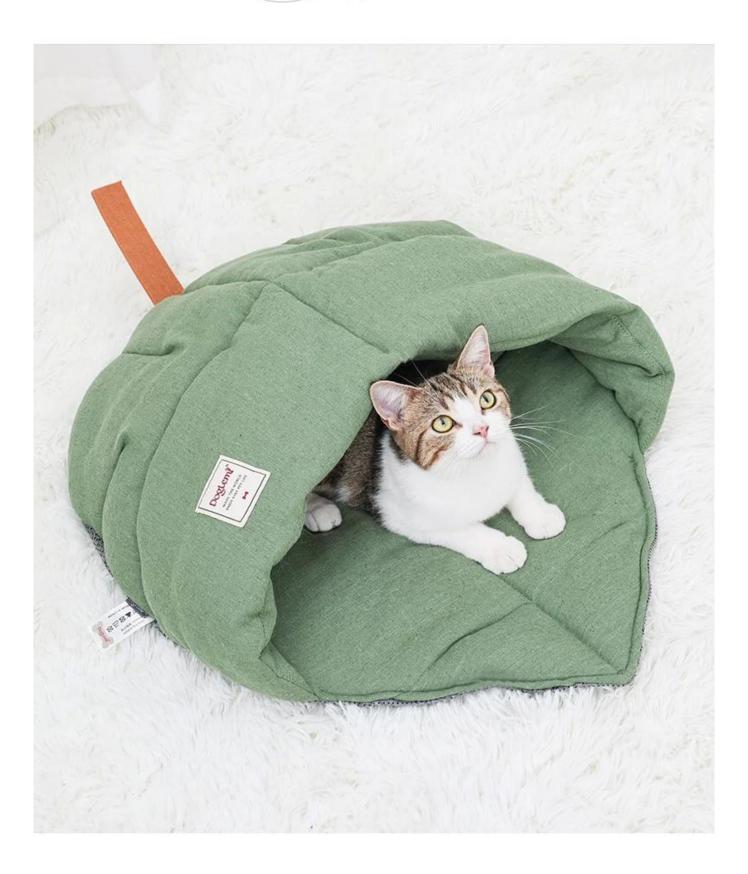

#### Pet Leaf Cave

#### **Product function / characteristics:**

- 1. COZY AND SOFT: made of linen fabric, with fullly filled stuffing, warm and cozy bed for your lovely cats or dogs in winter
- 2. DESIGN: Leaf design, large space inside for your cat to sleep or lay in
- 3. WASHABLE & DURABLE : Machine washable dog cat bed constructed with the most durable materials,

#### Sleeping Resting Place for cats or puppies

### Soft and comfortable

Brand: DogLemi

Item NO: PD50082

Material: polyester

Name: Pet Leaf Cave

Size: 19\*30 inch

Color: Green

#### Linen fabric, thick polyester filling