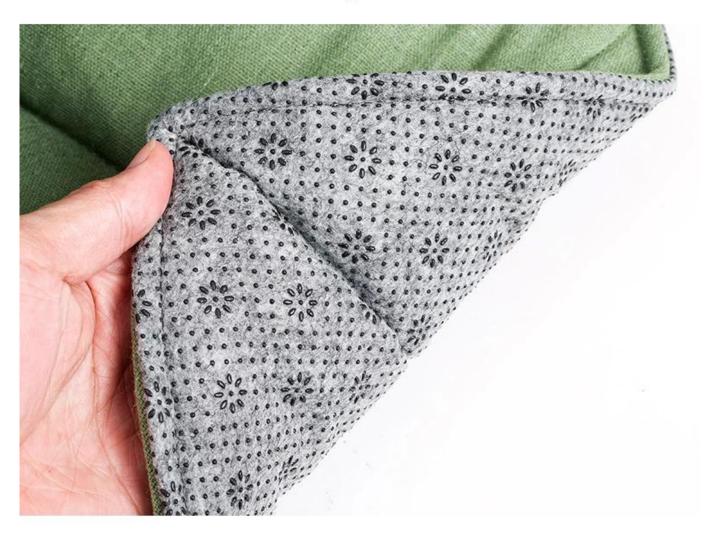

#### Pet Leaf Cave

#### **Product function / characteristics:**

- 1. COZY AND SOFT: made of linen fabric, with fullly filled stuffing, warm and cozy bed for your lovely cats or dogs in winter
- 2. DESIGN: Leaf design, large space inside for your cat to sleep or lay in
- 3. WASHABLE & DURABLE : Machine washable dog cat bed constructed with the most durable materials,

Cave will retain its shape with repeated cleaning and washing.

## **Pet Leaf Cave**

All Seasons | Resting Place | Keep Warm





#### Sleeping Resting Place for cats or puppies





### Soft and comfortable





Brand: DogLemi

Item NO: PD50082

Material: polyester

Name: Pet Leaf Cave

Size: 19\*30 inch

Color: Green



#### Linen fabric, thick polyester filling



### Anti-slip bottom



# Catlemi | Model show