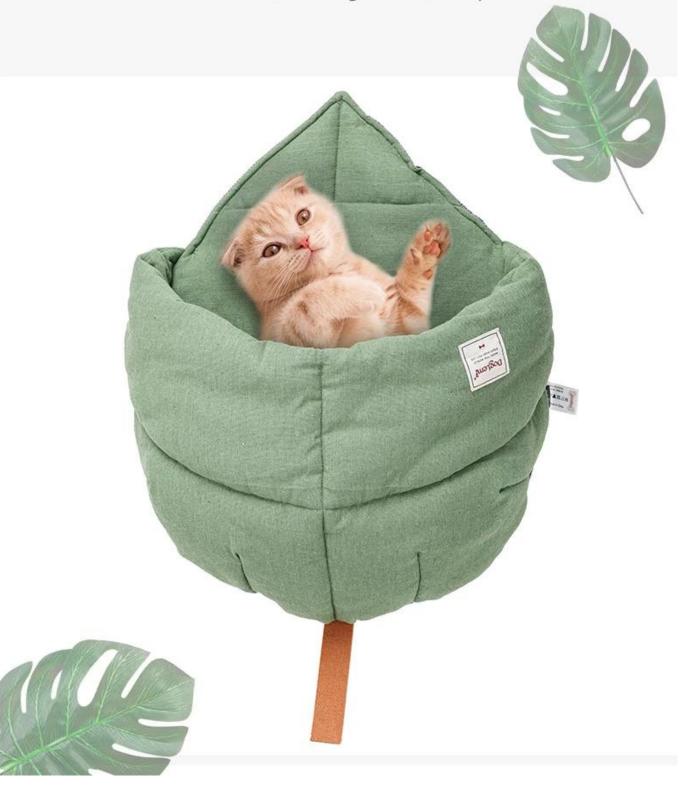

#### Pet Leaf Cave

#### **Product function / characteristics:**

- 1. COZY AND SOFT: made of linen fabric, with fullly filled stuffing, warm and cozy bed for your lovely cats or dogs in winter
- 2. DESIGN: Leaf design, large space inside for your cat to sleep or lay in
- 3. WASHABLE & DURABLE : Machine washable dog cat bed constructed with the most durable materials,

#### Sleeping Resting Place for cats or puppies

### Soft and comfortable

Brand: DogLemi

Item NO: PD50082

Material: polyester

Name: Pet Leaf Cave

Size: 19\*30 inch

Color: Green