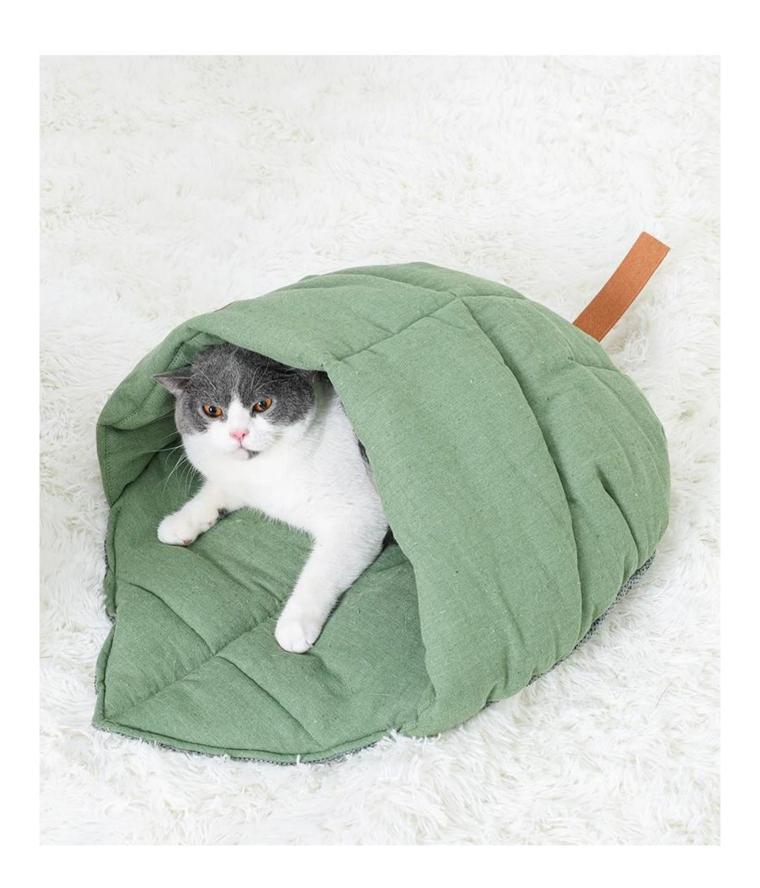

#### Pet Leaf Cave

#### **Product function / characteristics:**

- 1. COZY AND SOFT: made of linen fabric, with fullly filled stuffing, warm and cozy bed for your lovely cats or dogs in winter
- 2. DESIGN: Leaf design, large space inside for your cat to sleep or lay in
- 3. WASHABLE & DURABLE : Machine washable dog cat bed constructed with the most durable materials,

#### Sleeping Resting Place for cats or puppies

### Soft and comfortable

Brand: DogLemi

Item NO: PD50082

Material: polyester

Name: Pet Leaf Cave

Size: 19\*30 inch

Color: Green

#### Linen fabric, thick polyester filling