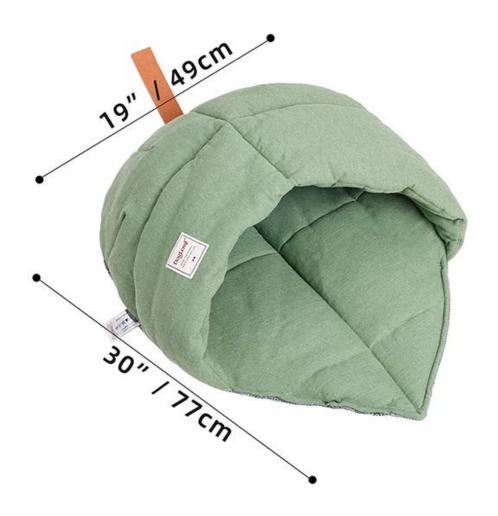

### Soft and comfortable

Brand: DogLemi

Item NO: PD50082

Material: polyester

Name: Pet Leaf Cave

Size: 19\*30 inch

Color: Green