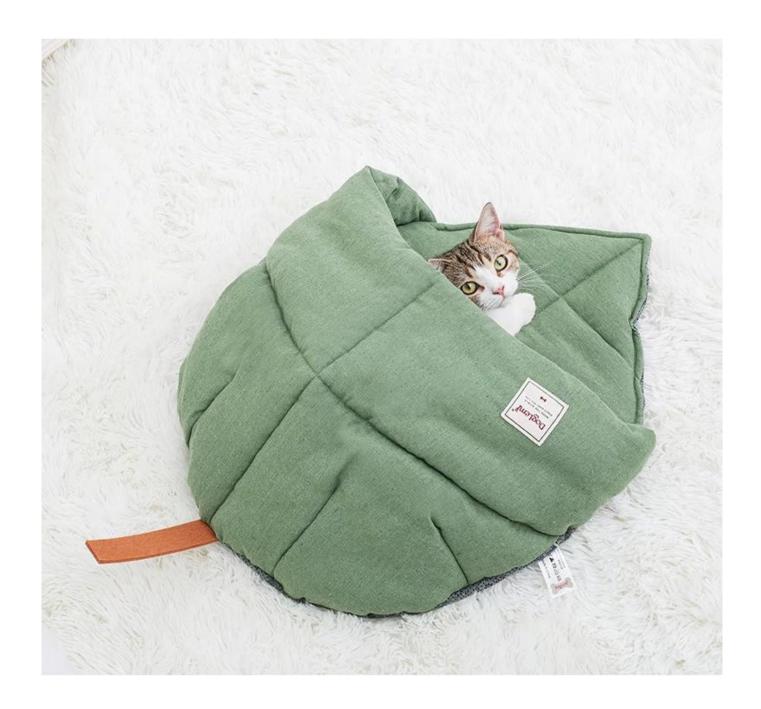

#### Pet Leaf Cave

#### **Product function / characteristics:**

- 1. COZY AND SOFT: made of linen fabric, with fullly filled stuffing, warm and cozy bed for your lovely cats or dogs in winter
- 2. DESIGN: Leaf design, large space inside for your cat to sleep or lay in
- 3. WASHABLE & DURABLE : Machine washable dog cat bed constructed with the most durable materials,

#### Sleeping Resting Place for cats or puppies

### Soft and comfortable

Brand: DogLemi

Item NO: PD50082

Material: polyester

Name: Pet Leaf Cave

Size: 19\*30 inch

Color: Green

#### Linen fabric, thick polyester filling