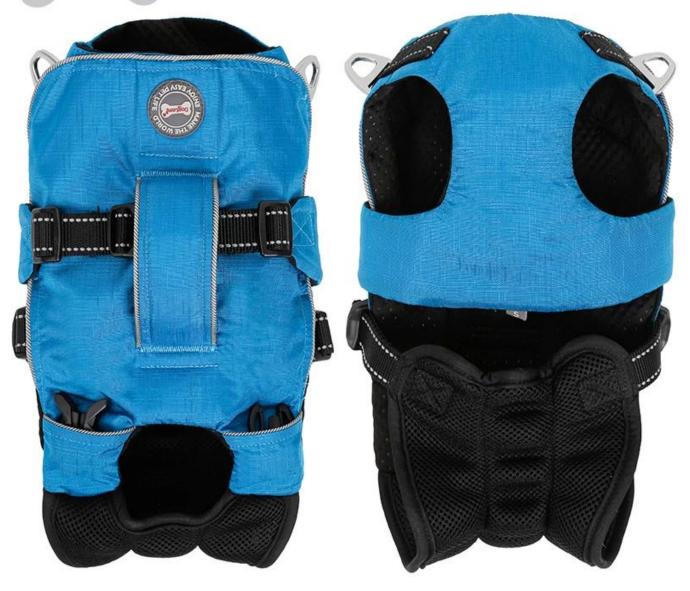

## **Product features/features:**

- 1. MULTI FUNCTIONAL: 1 in 3 funcitonal pet product, can use as pet shoulder backpack, pet carrier, or pet harness with leash set;
- 2. BREATHABLE&COMFORTABLE: padded with soft foam inside, and air mesh fabric on bottom;
- 3. USEFUL 1: the bottom of this carrier can be folded easily with buckle when your pet needs to do his/her business;
- 4. USEFUL 2 the shoulder pad with strap can also used as walking dog leash, when we are walking with our dog;
- 5. ADJUSTABLE VEST: chest is adjustable;
- 6. LEASH/STRAP is removable with hooks
- 7. Idea dog harness carrier for outdoor walking, hunting, climbing, etc.
  - 2 Sizes fitting for small dogs or puppy only.