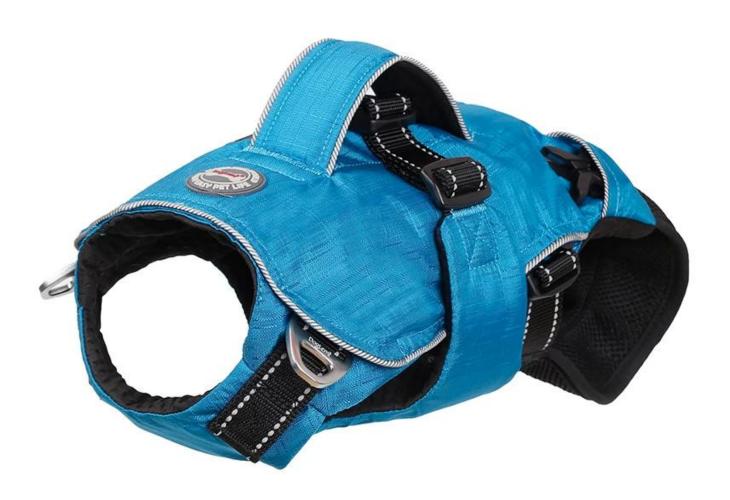

## **Product features/features:**

- 1. MULTI FUNCTIONAL: 1 in 3 funcitonal pet product, can use as pet shoulder backpack, pet carrier, or pet harness with leash set;
- 2. BREATHABLE&COMFORTABLE: padded with soft foam inside, and air mesh fabric on bottom;
- 3. USEFUL 1: the bottom of this carrier can be folded easily with buckle when your pet needs to do his/her business;
- 4. USEFUL 2 the shoulder pad with strap can also used as walking dog leash, when we are walking with our dog;
- 5. ADJUSTABLE VEST: chest is adjustable;
- 6. LEASH/STRAP is removable with hooks
- 7. Idea dog harness carrier for outdoor walking, hunting, climbing, etc.
  - 2 Sizes fitting for small dogs or puppy only.