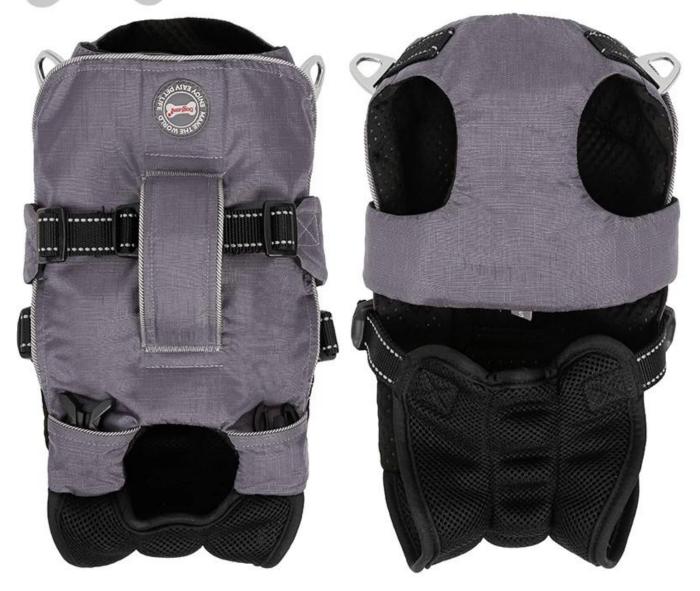

## **Product features/features:**

- 1. MULTI FUNCTIONAL: 1 in 3 funcitonal pet product, can use as pet shoulder backpack, pet carrier, or pet harness with leash set;
- 2. BREATHABLE&COMFORTABLE: padded with soft foam inside, and air mesh fabric on bottom;
- 3. USEFUL 1: the bottom of this carrier can be folded easily with buckle when your pet needs to do his/her business;
- 4. USEFUL 2 the shoulder pad with strap can also used as walking dog leash, when we are walking with our dog;
- 5. ADJUSTABLE VEST: chest is adjustable;
- 6. LEASH/STRAP is removable with hooks
- 7. Idea dog harness carrier for outdoor walking, hunting, climbing, etc.
  - 2 Sizes fitting for small dogs or puppy only.