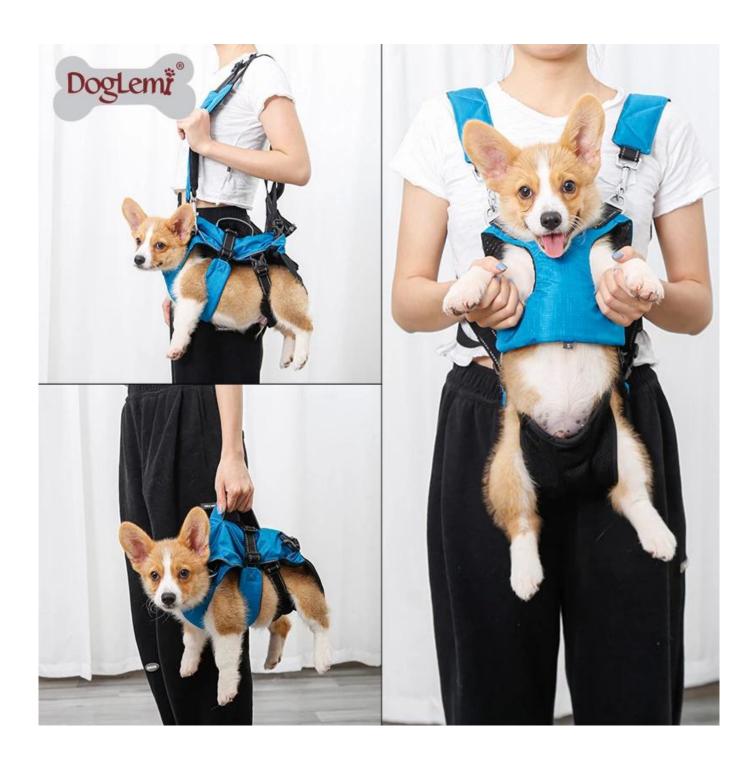

## Multifunctional dog walking backpack

## **Product features/features:**

- 1. MULTI FUNCTIONAL: 1 in 3 funcitonal pet product, can use as pet shoulder backpack, pet carrier, or pet harness with leash set;
- 2. BREATHABLE&COMFORTABLE: padded with soft foam inside, and air mesh fabric on bottom;
- 3. USEFUL 1: the bottom of this carrier can be folded easily with buckle when your pet needs to do his/her business;
- 4. USEFUL 2 the shoulder pad with strap can also used as walking dog leash, when we are walking with our dog;
- 5. ADJUSTABLE VEST: chest is adjustable;
- 6. LEASH/STRAP is removable with hooks
- 7. Idea dog harness carrier for outdoor walking, hunting, climbing, etc.
  - 2 Sizes fitting for small dogs or puppy only.