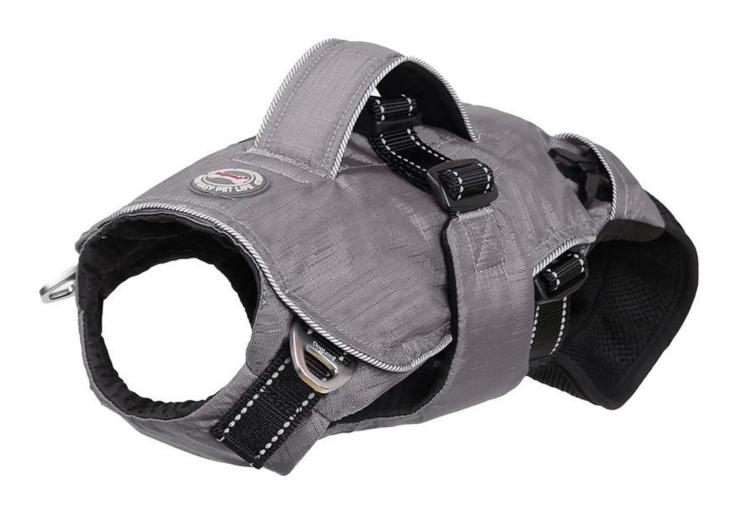

## Multifunctional dog walking backpack

## **Product features/features:**

- 1. MULTI FUNCTIONAL: 1 in 3 funcitonal pet product, can use as pet shoulder backpack, pet carrier, or pet harness with leash set;
- 2. BREATHABLE&COMFORTABLE: padded with soft foam inside, and air mesh fabric on bottom;
- 3. USEFUL 1: the bottom of this carrier can be folded easily with buckle when your pet needs to do his/her business;
- 4. USEFUL 2 the shoulder pad with strap can also used as walking dog leash, when we are walking with our dog;
- 5. ADJUSTABLE VEST: chest is adjustable;
- 6. LEASH/STRAP is removable with hooks
- 7. Idea dog harness carrier for outdoor walking, hunting, climbing, etc.
  - 2 Sizes fitting for small dogs or puppy only.