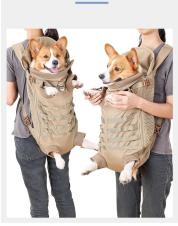

#### Product Features / Features:

- 1.(Zipper) Zippers on both sides for flexible and easy on/off.
  2.(Men) job firesthable ment librar on both sides for comfortable using.
  3.(Lean) librar learned with safety leaf to representing peets e-cape and teeping pets safe.
  3.(Shoulder Strap) Padded Straps on shoulders with soft plack conton. Ease the burden on our shoulders.







Front or Back

# Not Sliding on Shoulders



## PRODUCT INFORMATION

NAME

Molle System Pet Backpack (PD30036)

MATERIAL

Polyester

COLORS

KAKI

SIZE

M、L

#### SIZE CHART



| Size尺码(CM) | А     | В     | Chest | С    | D     |
|------------|-------|-------|-------|------|-------|
| М          | 21.7" | 14.2" | 29.9" | 3.9" | 7.5"  |
| L          | 28.0" | 15.7" | 31.9" | 3.9" | 13.0" |

## PRODUCT DETAILS











Five Holes for tail and legs

PRODUCT SHOT



ABOUT PACKAGING Hangtag + barcode sticker+PE bag