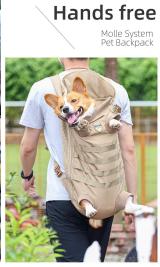

#### Product Features / Features:

- 1.(Zipper) Zippers on both sides for flexible and easy on/off.
  2.(Men) job firesthable ment librar on both sides for comfortable using.
  3.(Lean) librar learned with safety leaf to representing peets e-cape and teeping pets safe.
  3.(Shoulder Strap) Padded Straps on shoulders with soft plack conton. Ease the burden on our shoulders.