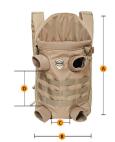

#### SIZE CHART

| Size尺码(CM) | А     | В     | Chest | С    | D     |
|------------|-------|-------|-------|------|-------|
| М          | 21.7" | 14.2" | 29.9" | 3.9" | 7.5"  |
| L          | 28.0" | 15.7" | 31.9" | 3.9" | 13.0" |