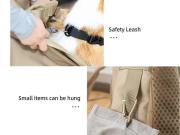

#### Product Features / Features:

- 1.(Zipper) Zippers on both sides for flexible and easy on/off.
  2.(Men) job firesthable ment librar on both sides for comfortable using.
  3.(Lean) librar learned with safety leaf to representing peets e-cape and teeping pets safe.
  3.(Shoulder Strap) Padded Straps on shoulders with soft plack conton. Ease the burden on our shoulders.