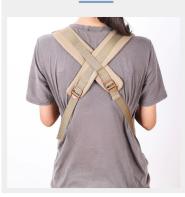

#### Product Features / Features:

- 1.(Zipper) Zippers on both sides for flexible and easy on/off.
  2.(Men) job firesthable ment librar on both sides for comfortable using.
  3.(Lean) librar learned with safety leaf to representing peets e-cape and teeping pets safe.
  3.(Shoulder Strap) Padded Straps on shoulders with soft plack conton. Ease the burden on our shoulders.







Front or Back

# Not Sliding on Shoulders



## PRODUCT INFORMATION

NAME

Molle System Pet Backpack (PD30036)

MATERIAL

Polyester

COLORS

KAKI

SIZE

M、L

#### SIZE CHART



| Size尺码(CM) | А     | В     | Chest | С    | D     |
|------------|-------|-------|-------|------|-------|
| М          | 21.7" | 14.2" | 29.9" | 3.9" | 7.5"  |
| L          | 28.0" | 15.7" | 31.9" | 3.9" | 13.0" |

## PRODUCT DETAILS











Five Holes for tail and legs

PRODUCT SHOT



ABOUT PACKAGING Hangtag + barcode sticker+PE bag