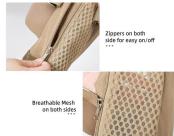

#### Product Features / Features:

- 1.(Zipper) Zippers on both sides for flexible and easy on/off.
  2.(Men) job firesthable ment librar on both sides for comfortable using.
  3.(Lean) librar learned with safety leaf to representing peets e-cape and teeping pets safe.
  3.(Shoulder Strap) Padded Straps on shoulders with soft plack conton. Ease the burden on our shoulders.