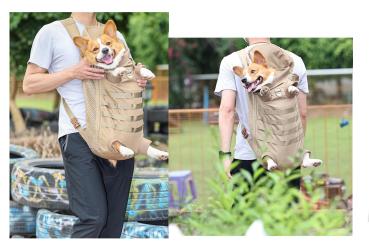

Front or Back

# Not Sliding on Shoulders

## PRODUCT INFORMATION

NAME

Molle System Pet Backpack (PD30036)

MATERIAL

Polyester

COLORS

KAKI

SIZE