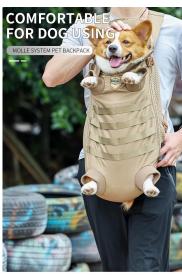

#### Product Features / Features:

- 1.(Zipper) Zippers on both sides for flexible and easy on/off.
  2.(Men) job firesthable ment librar on both sides for comfortable using.
  3.(Lean) librar learned with safety leaf to representing peets e-cape and teeping pets safe.
  3.(Shoulder Strap) Padded Straps on shoulders with soft plack conton. Ease the burden on our shoulders.

## PRODUCT DETAILS

Five Holes for tail and legs

PRODUCT SHOT

ABOUT PACKAGING Hangtag + barcode sticker+PE bag