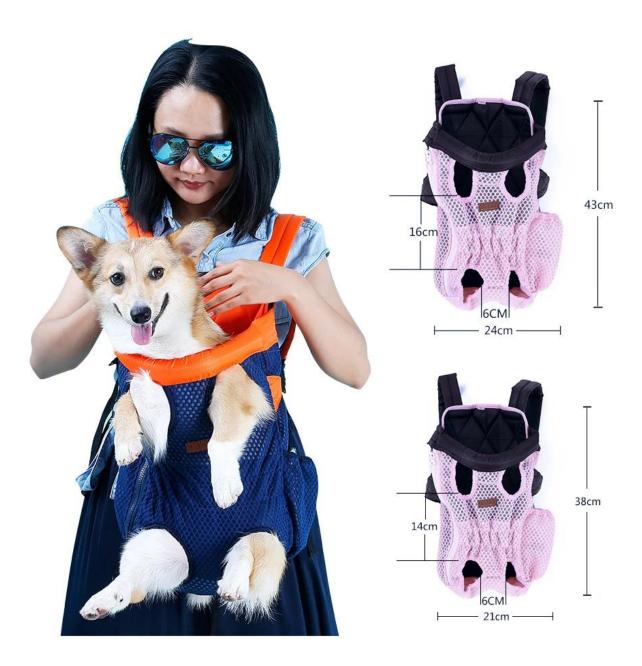

## Breathable mesh pet backpack

## **Product Features / Features:**

- 1. The material is made of breathable mesh cloth, the material is compact, wear-resistant and durable;
- 2. The back of the backpack and the shoulder strap use the pearl cotton piece to relieve the shoulder pressure, and the travel is not tired;
- 3. In the pet's neck position, add a pearl cotton stick design, not tired of pet neck, side Velcro can adjust the size of the neck;
- 4. The side zipper is fixed for design, easy to wear, and easy to travel with a light pull;
- 5. With a safety rope buckle design, it can hold the pet's collar and be safer;
- 6. The buckle adjusts the position of the shoulder strap, and the wearing method can be selected according to preferences;