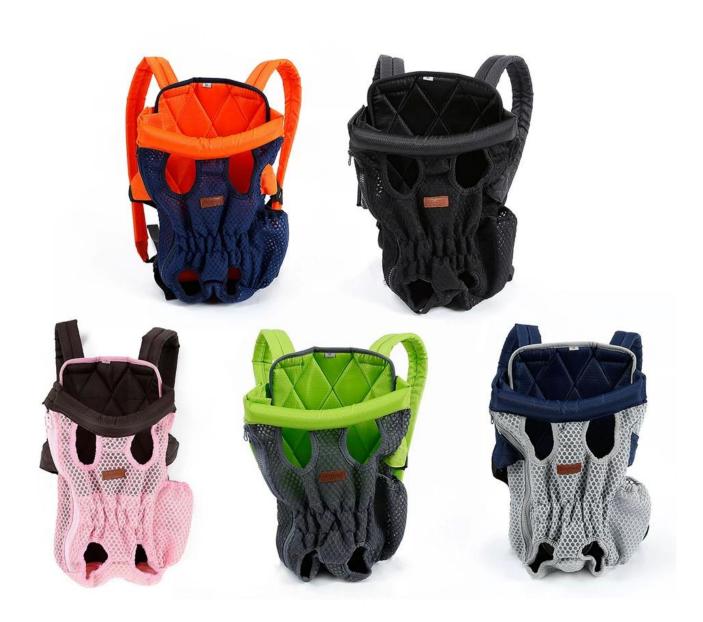

## **Product Features / Features:**

- 1. The material is made of breathable mesh cloth, the material is compact, wear-resistant and durable;
- 2. The back of the backpack and the shoulder strap use the pearl cotton piece to relieve the shoulder pressure, and the travel is not tired;
- 3. In the pet's neck position, add a pearl cotton stick design, not tired of pet neck, side Velcro can adjust the size of the neck;
- 4. The side zipper is fixed for design, easy to wear, and easy to travel with a light pull;
- 5. With a safety rope buckle design, it can hold the pet's collar and be safer;
- 6. The buckle adjusts the position of the shoulder strap, and the wearing method can be selected according to preferences;