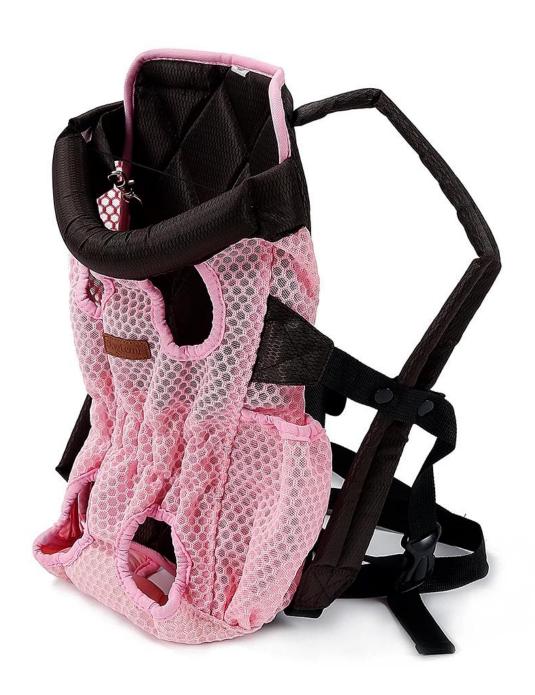

## **Product Features / Features:**

- 1. The material is made of breathable mesh cloth, the material is compact, wear-resistant and durable;
- 2. The back of the backpack and the shoulder strap use the pearl cotton piece to relieve the shoulder pressure, and the travel is not tired;
- 3. In the pet's neck position, add a pearl cotton stick design, not tired of pet neck, side Velcro can adjust the size of the neck;
- 4. The side zipper is fixed for design, easy to wear, and easy to travel with a light pull;
- 5. With a safety rope buckle design, it can hold the pet's collar and be safer;
- 6. The buckle adjusts the position of the shoulder strap, and the wearing method can be selected according to preferences;