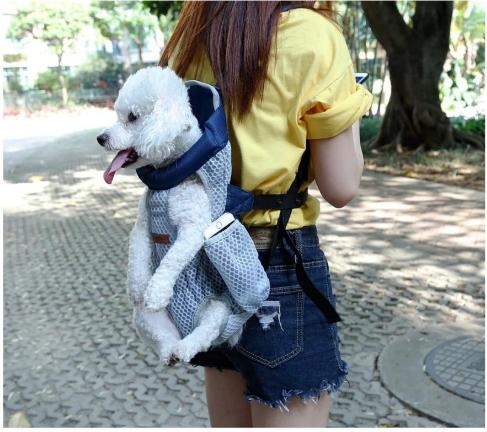

## Breathable mesh pet backpack

## **Product Features / Features:**

- 1. The material is made of breathable mesh cloth, the material is compact, wear-resistant and durable;
- 2. The back of the backpack and the shoulder strap use the pearl cotton piece to relieve the shoulder pressure, and the travel is not tired;
- 3. In the pet's neck position, add a pearl cotton stick design, not tired of pet neck, side Velcro can adjust the size of the neck;
- 4. The side zipper is fixed for design, easy to wear, and easy to travel with a light pull;
- 5. With a safety rope buckle design, it can hold the pet's collar and be safer;
- 6. The buckle adjusts the position of the shoulder strap, and the wearing method can be selected according to preferences;