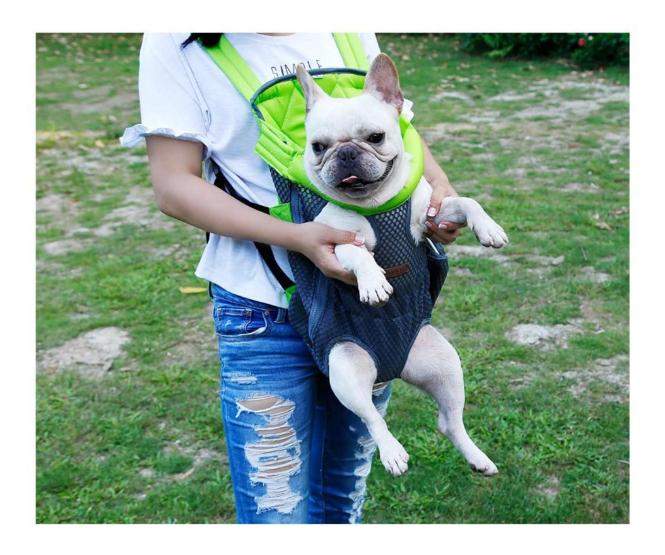

## Breathable mesh pet backpack

## **Product Features / Features:**

- 1. The material is made of breathable mesh cloth, the material is compact, wear-resistant and durable;
- 2. The back of the backpack and the shoulder strap use the pearl cotton piece to relieve the shoulder pressure, and the travel is not tired;
- 3. In the pet's neck position, add a pearl cotton stick design, not tired of pet neck, side Velcro can adjust the size of the neck;
- 4. The side zipper is fixed for design, easy to wear, and easy to travel with a light pull;
- 5. With a safety rope buckle design, it can hold the pet's collar and be safer;
- 6. The buckle adjusts the position of the shoulder strap, and the wearing method can be selected according to preferences;