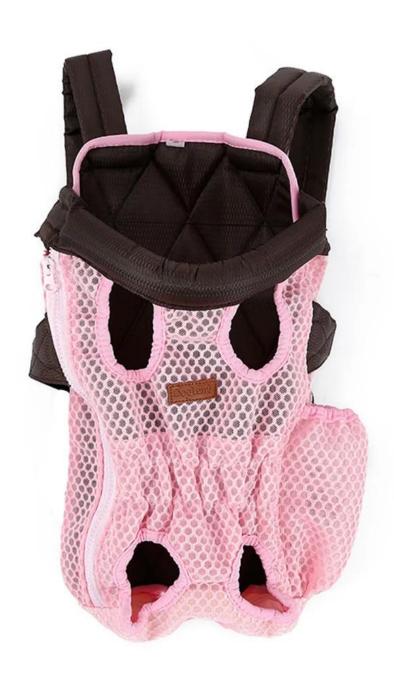

## **Product Features / Features:**

- 1. The material is made of breathable mesh cloth, the material is compact, wear-resistant and durable;
- 2. The back of the backpack and the shoulder strap use the pearl cotton piece to relieve the shoulder pressure, and the travel is not tired;
- 3. In the pet's neck position, add a pearl cotton stick design, not tired of pet neck, side Velcro can adjust the size of the neck;
- 4. The side zipper is fixed for design, easy to wear, and easy to travel with a light pull;
- 5. With a safety rope buckle design, it can hold the pet's collar and be safer;
- 6. The buckle adjusts the position of the shoulder strap, and the wearing method can be selected according to preferences;