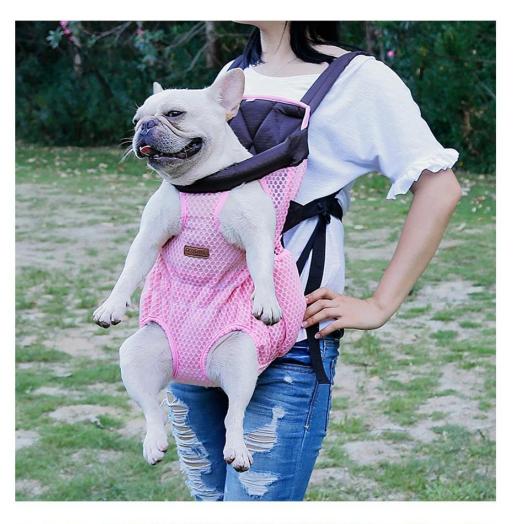

## Breathable mesh pet backpack

## **Product Features / Features:**

- 1. The material is made of breathable mesh cloth, the material is compact, wear-resistant and durable;
- 2. The back of the backpack and the shoulder strap use the pearl cotton piece to relieve the shoulder pressure, and the travel is not tired;
- 3. In the pet's neck position, add a pearl cotton stick design, not tired of pet neck, side Velcro can adjust the size of the neck;
- 4. The side zipper is fixed for design, easy to wear, and easy to travel with a light pull;
- 5. With a safety rope buckle design, it can hold the pet's collar and be safer;
- 6. The buckle adjusts the position of the shoulder strap, and the wearing method can be selected according to preferences;