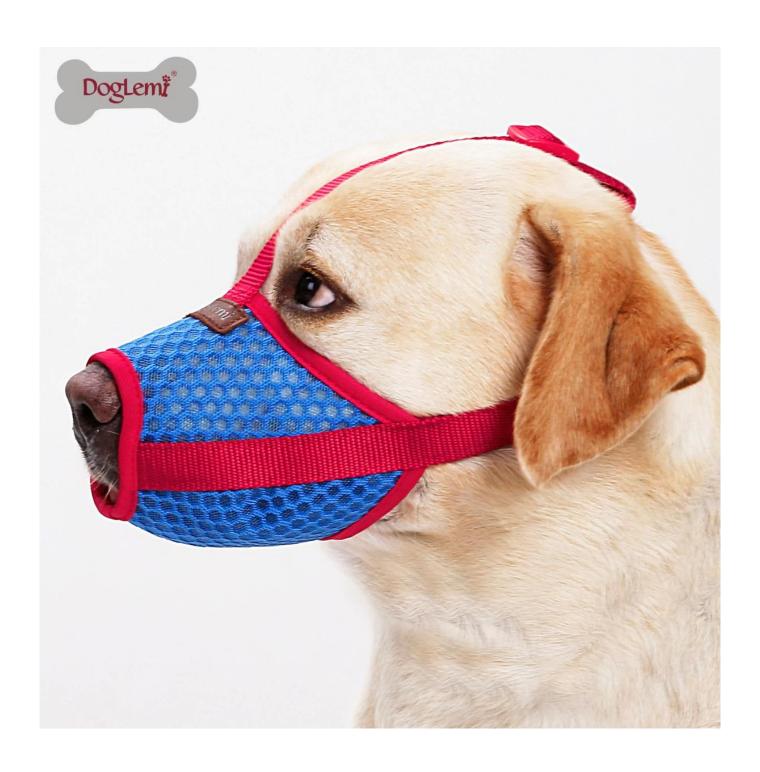

## A breathable dog mouth cover that prevents bites from being bitten and prevents dogs from eating.

## **Product Features:**

- 1. Go out to prevent biting;
- 2. Anti-mite wounds;
- 3. Prevent dogs from damaging;

## **Features:**

- 1. Use breathable mesh cloth with holes, breathable fabric, available in all seasons;
- 2. Special nose webbing design, effectively strengthen the difficulty of the dog to take off;
- 3. With the soft edge of the fabric, the exquisite fabric is soft and soft, which increases the wearing comfort of the dog;
- 4. Optional mouth circumference (S-XXL) + webbing adjustment, more comfortable fit, does not affect the dog drinking water, stretch the tongue to dissipate
- 5. This product can effectively prevent the dog from getting angry and violently biting and hurting others when going out. It can also prevent greedy dogs from eating poisonous items outside.