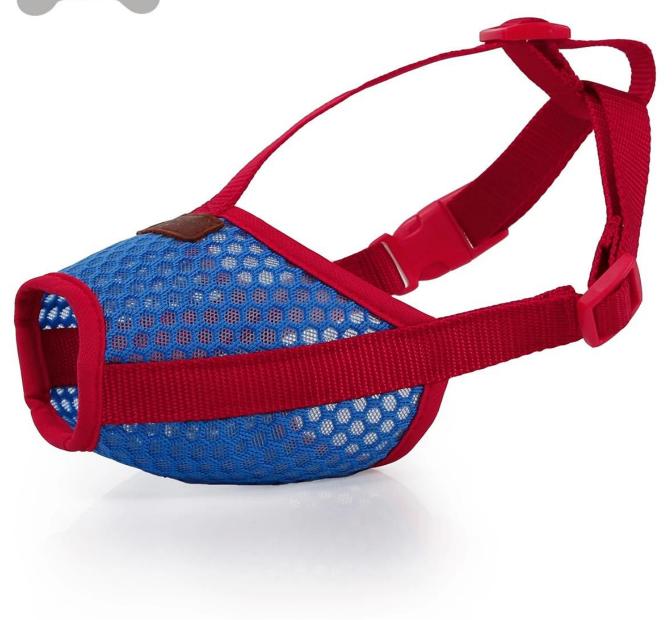

## A breathable dog mouth cover that prevents bites from being bitten and prevents dogs from eating.

## **Product Features:**

- 1. Go out to prevent biting;
- 2. Anti-mite wounds;
- 3. Prevent dogs from damaging;

## **Features:**

- 1. Use breathable mesh cloth with holes, breathable fabric, available in all seasons;
- 2. Special nose webbing design, effectively strengthen the difficulty of the dog to take off;
- 3. With the soft edge of the fabric, the exquisite fabric is soft and soft, which increases the wearing comfort of the dog;
- 4. Optional mouth circumference (S-XXL) + webbing adjustment, more comfortable fit, does not affect the dog drinking water, stretch the tongue to dissipate
- 5. This product can effectively prevent the dog from getting angry and violently biting and hurting others when going out. It can also prevent greedy dogs from eating poisonous items outside.