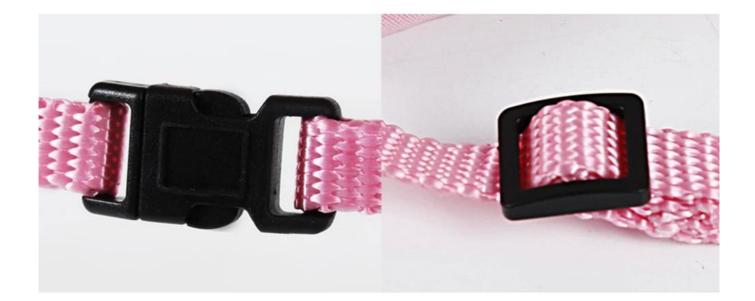

3. The buckle is fixed + the Japanese word buckle is adjusted, the sleeve is worn, the pet is not easy to break free, and the wearing is convenient and convenient to adjust;

4. The metal D and the traction buckle are chrome-plated, the gloss is good, and it is not easy to rust and is very durable;