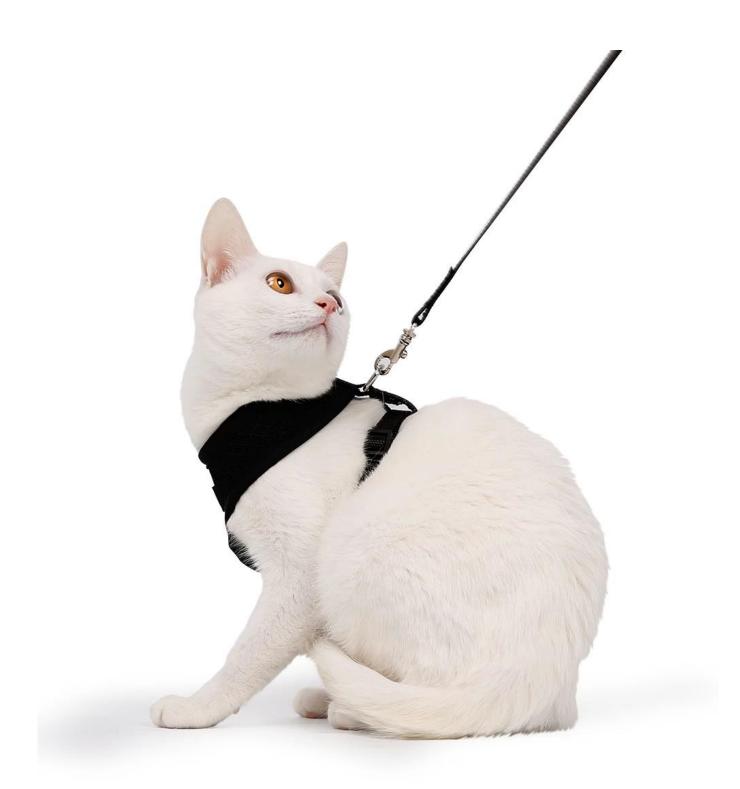

## Ultra-light anti-break-off mesh chest back cover

## **Product Features / Features:**

1. The chest back cover fabric is made of breathable mesh, suitable for all seasons;

2. Simple and ultra-light design, soft outsourcing, so that the cat wears no baggage and pressure.

3. The buckle is fixed + the Japanese word buckle is adjusted, the sleeve is worn, the pet is not easy to break free, and the wearing is convenient and convenient to adjust;

4. The metal D and the traction buckle are chrome-plated, the gloss is good, and it is not easy to rust and is very durable;