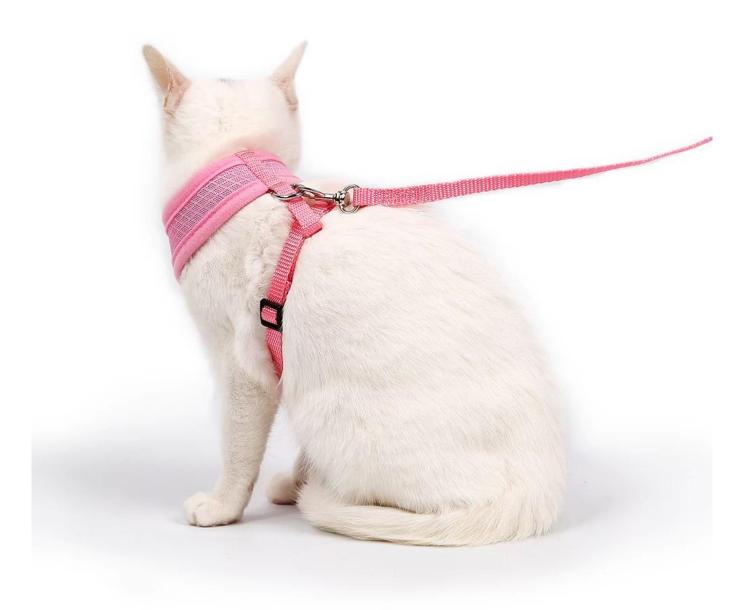

## Ultra-light anti-break-off mesh chest back cover

## **Product Features / Features:**

1. The chest back cover fabric is made of breathable mesh, suitable for all seasons;

2. Simple and ultra-light design, soft outsourcing, so that the cat wears no baggage and pressure.

3. The buckle is fixed + the Japanese word buckle is adjusted, the sleeve is worn, the pet is not easy to break free, and the wearing is convenient and convenient to adjust;

4. The metal D and the traction buckle are chrome-plated, the gloss is good, and it is not easy to rust and is very durable;

5. Match a tow rope of the same color;