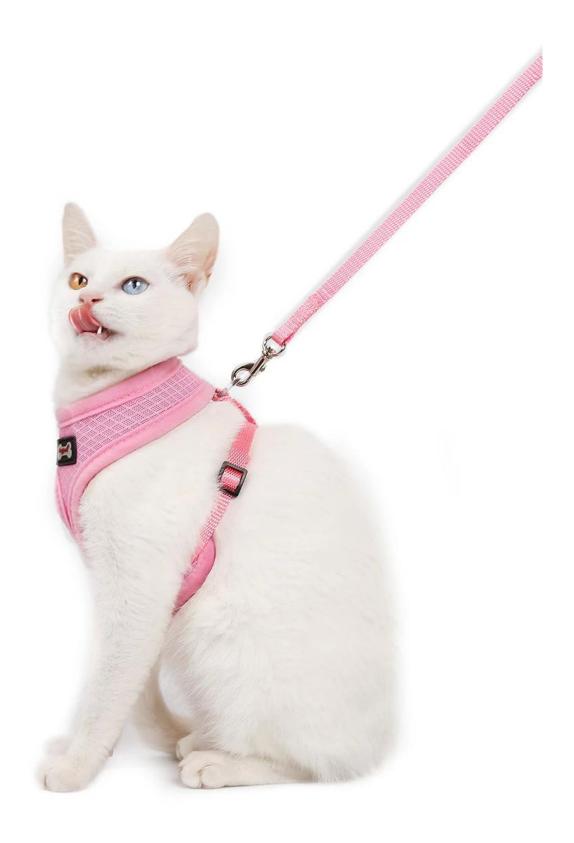

## Ultra-light anti-break-off mesh chest back cover

## **Product Features / Features:**

1. The chest back cover fabric is made of breathable mesh, suitable for all seasons;

2. Simple and ultra-light design, soft outsourcing, so that the cat wears no baggage and pressure.

3. The buckle is fixed + the Japanese word buckle is adjusted, the sleeve is worn, the pet is not easy to break free, and the wearing is convenient and convenient to adjust;

4. The metal D and the traction buckle are chrome-plated, the gloss is good, and it is not easy to rust and is very durable;

5. Match a tow rope of the same color;