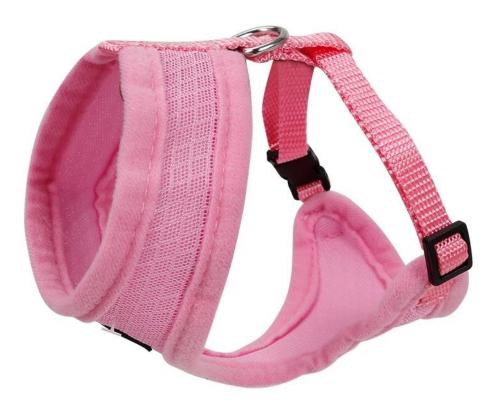

## Ultra-light anti-break-off mesh chest back cover

## **Product Features / Features:**

1. The chest back cover fabric is made of breathable mesh, suitable for all seasons;

2. Simple and ultra-light design, soft outsourcing, so that the cat wears no baggage and pressure.

3. The buckle is fixed + the Japanese word buckle is adjusted, the sleeve is worn, the pet is not easy to break free, and the wearing is convenient and convenient to adjust;

4. The metal D and the traction buckle are chrome-plated, the gloss is good, and it is not easy to rust and is very durable;