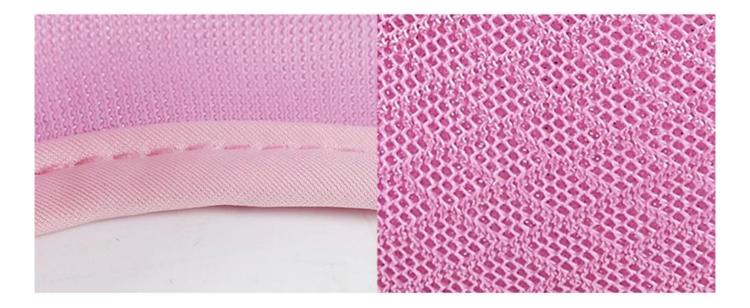

## **Product Features / Features:**

1. The chest back cover fabric is made of breathable mesh, suitable for all seasons;

2. Simple and ultra-light design, soft outsourcing, so that the cat wears no baggage and pressure.