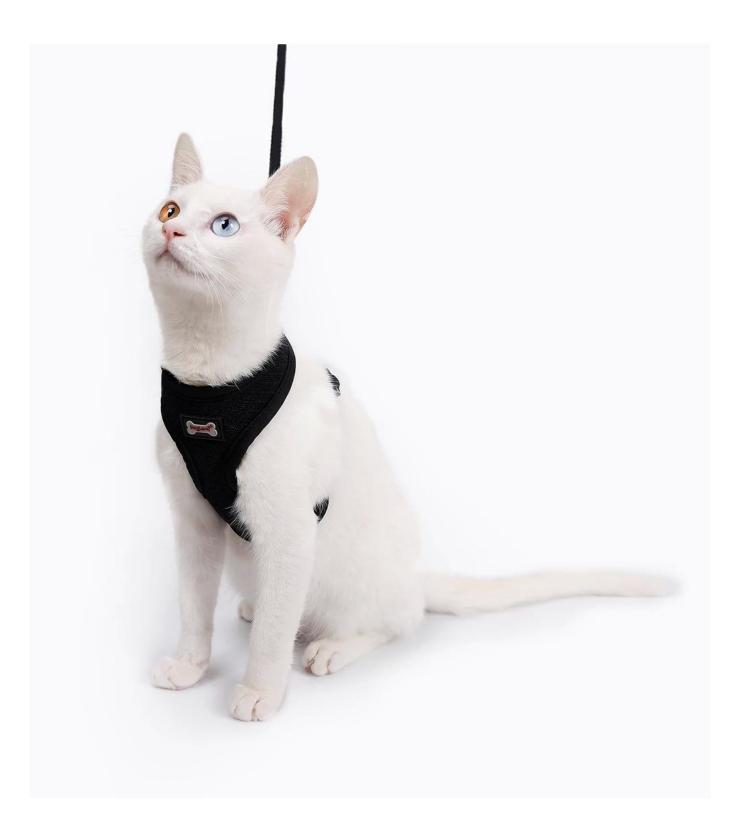

## Ultra-light anti-break-off mesh chest back cover

## **Product Features / Features:**

1. The chest back cover fabric is made of breathable mesh, suitable for all seasons;

2. Simple and ultra-light design, soft outsourcing, so that the cat wears no baggage and pressure.