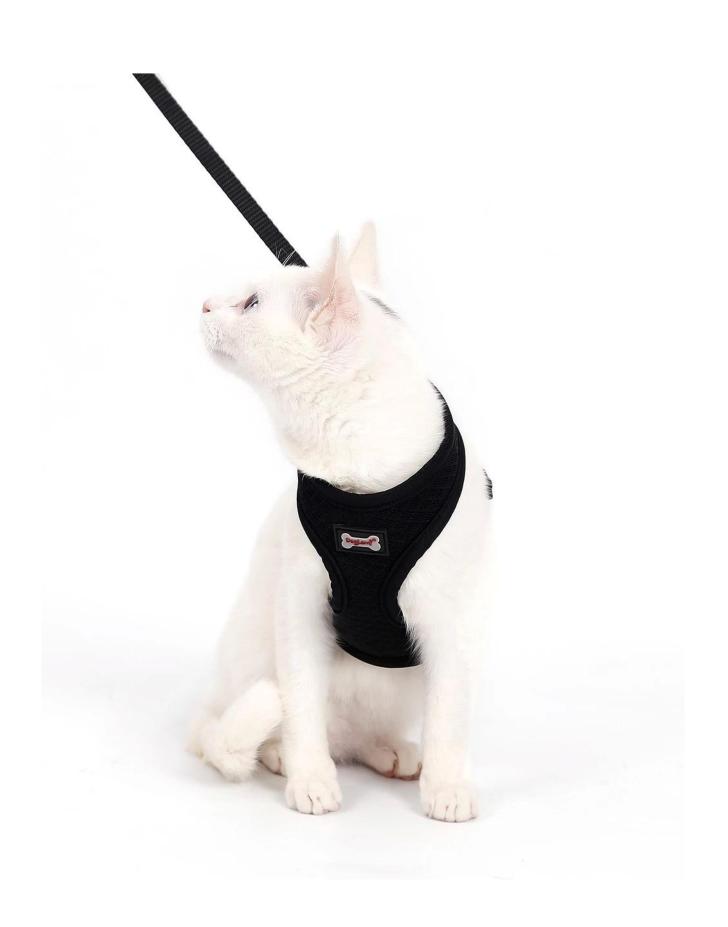

## Ultra-light anti-break-off mesh chest back cover

## **Product Features / Features:**

1. The chest back cover fabric is made of breathable mesh, suitable for all seasons;

2. Simple and ultra-light design, soft outsourcing, so that the cat wears no baggage and pressure.

3. The buckle is fixed + the Japanese word buckle is adjusted, the sleeve is worn, the pet is not easy to break free, and the wearing is convenient and convenient to adjust;

4. The metal D and the traction buckle are chrome-plated, the gloss is good, and it is not easy to rust and is very durable;