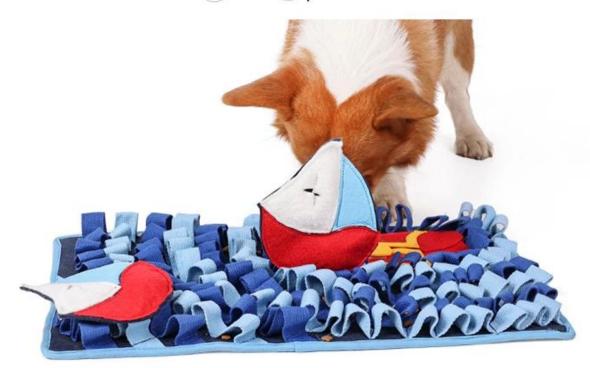

#### Ocean Hunting Snuffle Mat

#### **Feature/Function:**

- 1. Made of cotton straps and felt material with anti-slip bottom, durable, machine washable;
- 2. This mat comes with squeakers inside the three-dimensional sailing boat and an openable treasure box for hidden pet foods orlt help increasing the difficulty of sniffing and IQ training;
- 3. Wave straps area for putting pet foods or kibble, let your dog start nosework and slow feed training;
- 4. Snuffing 10mins=1 hour running, stress release and keep calm
- 5. Your dog's ideal snuffle training mat bowl instead of normal dog bowl

#### Ocean Hunting Snuffle Mat

SNUFFLE TRAINING

**SLOW FEED** 

**IQ TRAINING** 