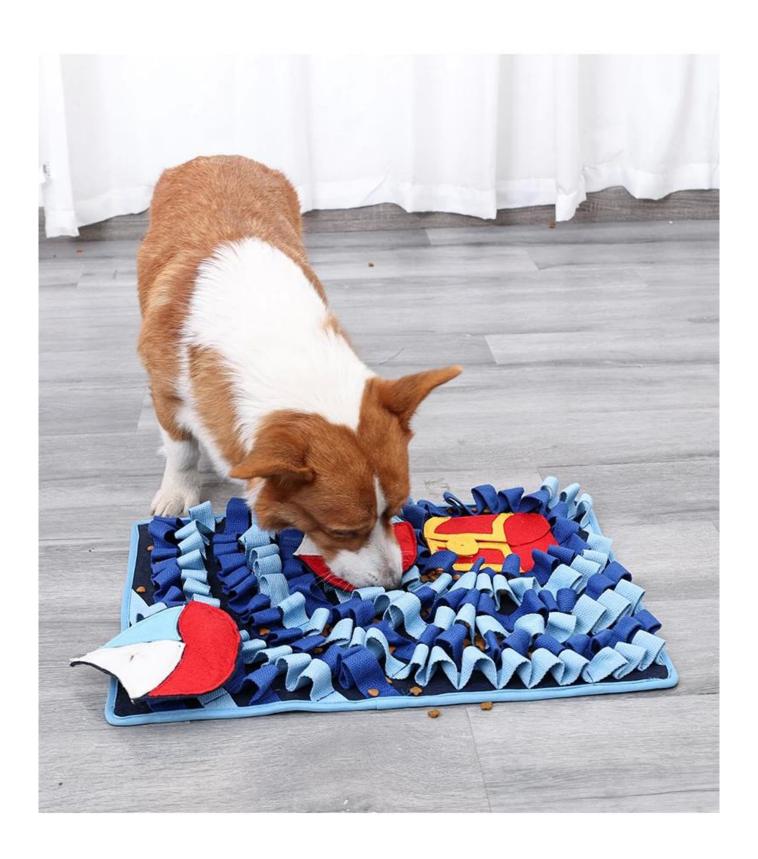

#### Ocean Hunting Snuffle Mat

#### **Feature/Function:**

- 1. Made of cotton straps and felt material with anti-slip bottom, durable, machine washable;
- 2. This mat comes with squeakers inside the three-dimensional sailing boat and an openable treasure box for hidden pet foods orlt help increasing the difficulty of sniffing and IQ training;
- 3. Wave straps area for putting pet foods or kibble, let your dog start nosework and slow feed training;
- 4. Snuffing 10mins=1 hour running, stress release and keep calm
- 5. Your dog's ideal snuffle training mat bowl instead of normal dog bowl

#### Ocean Hunting Snuffle Mat

SNUFFLE TRAINING

**SLOW FEED** 

**IQ TRAINING** 