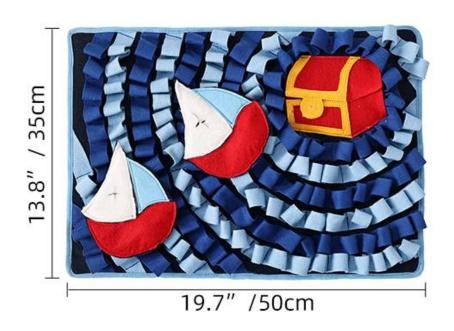

## Product information

Brand: DogLemi

Item NO: PD50095

Color: BLUE

Name: Ocean Hunting Snuffle Mat

Size: 19.7x13.8 inch

Material: Polyester+Cotton

### Details display