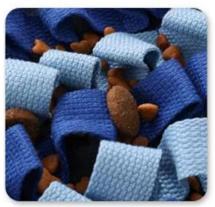

#### **Feature/Function:**

- 1. Made of cotton straps and felt material with anti-slip bottom, durable, machine washable;
- 2. This mat comes with squeakers inside the three-dimensional sailing boat and an openable treasure box for hidden pet foods orlt help increasing the difficulty of sniffing and IQ training;
- 3. Wave straps area for putting pet foods or kibble, let your dog start nosework and slow feed training;
- 4. Snuffing 10mins=1 hour running, stress release and keep calm
- 5. Your dog's ideal snuffle training mat bowl instead of normal dog bowl

## Product information

Brand: DogLemi

Item NO: PD50095

Color: BLUE

Name: Ocean Hunting Snuffle Mat

Size: 19.7x13.8 inch

Material: Polyester+Cotton