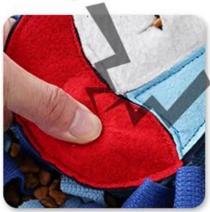

#### **Feature/Function:**

- 1. Made of cotton straps and felt material with anti-slip bottom, durable, machine washable;
- 2. This mat comes with squeakers inside the three-dimensional sailing boat and an openable treasure box for hidden pet foods orlt help increasing the difficulty of sniffing and IQ training;
- 3. Wave straps area for putting pet foods or kibble, let your dog start nosework and slow feed training;
- 4. Snuffing 10mins=1 hour running, stress release and keep calm
- 5. Your dog's ideal snuffle training mat bowl instead of normal dog bowl

### Details display