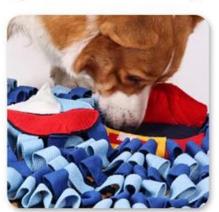

#### Ocean Hunting Snuffle Mat

#### **Feature/Function:**

- 1. Made of cotton straps and felt material with anti-slip bottom, durable, machine washable;
- 2. This mat comes with squeakers inside the three-dimensional sailing boat and an openable treasure box for hidden pet foods orlt help increasing the difficulty of sniffing and IQ training;
- 3. Wave straps area for putting pet foods or kibble, let your dog start nosework and slow feed training;
- 4. Snuffing 10mins=1 hour running, stress release and keep calm
- 5. Your dog's ideal snuffle training mat bowl instead of normal dog bowl

#### Ocean Hunting Snuffle Mat

SNUFFLE TRAINING

**SLOW FEED** 

**IQ TRAINING** 