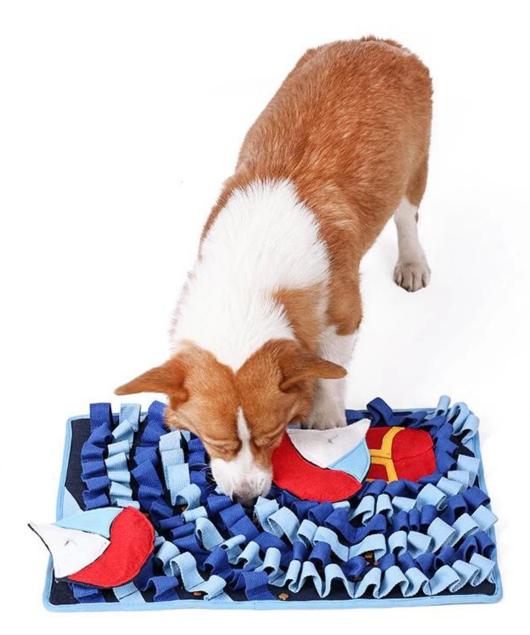

#### Ocean Hunting Snuffle Mat

#### **Feature/Function:**

- 1. Made of cotton straps and felt material with anti-slip bottom, durable, machine washable;
- 2. This mat comes with squeakers inside the three-dimensional sailing boat and an openable treasure box for hidden pet foods orlt help increasing the difficulty of sniffing and IQ training;
- 3. Wave straps area for putting pet foods or kibble, let your dog start nosework and slow feed training;
- 4. Snuffing 10mins=1 hour running, stress release and keep calm
- 5. Your dog's ideal snuffle training mat bowl instead of normal dog bowl

#### Ocean Hunting Snuffle Mat

SNUFFLE TRAINING

**SLOW FEED** 

**IQ TRAINING** 