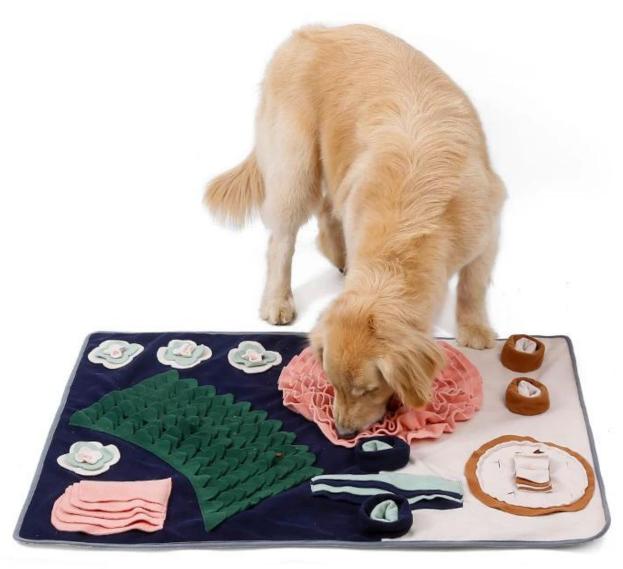

#### Food sniffing mat on the table

#### featurefeature:

- 1. The main fabric of the food smelling pad on the dining table is thick velvet, which is comfortable and soft, environmentally friendly and easy to clean;
- 2. The sniffing area is enlarged, the mat is rich in multiple foraging levels, and the sensitive dog nose is used to discover the "treasure", in the interesting foraging process, to meet the dog's daily sniffing needs:
- 3. The middle part of the sniffing pad mainly stores flower cores, and the owner can separate the dog food, which can be used as a slow food bowl to effectively prevent dogs from choking.
- 4. The sniffing pad adopts a edging design, which is strong, durable, resistant to drag
- 5. "10 minutes of sniffing = 1 hour of playing, the owner can isolate the pet through the temptation of snacks to exercise, release excess energy, and prevent house demolition;