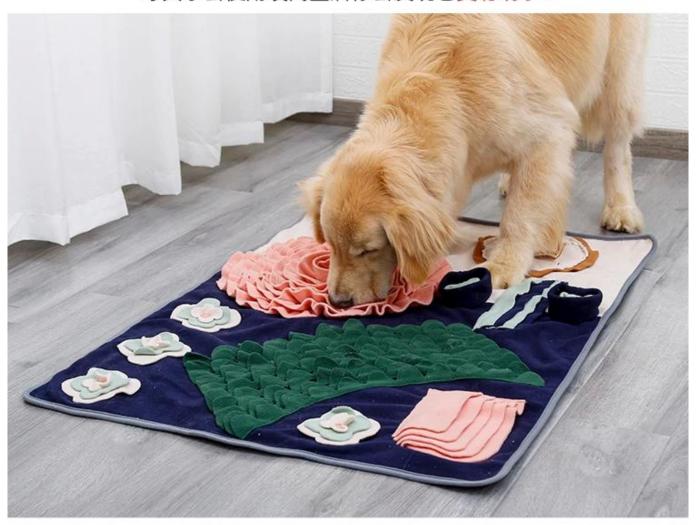

#### Food sniffing mat on the table

#### featurefeature:

- 1. The main fabric of the food smelling pad on the dining table is thick velvet, which is comfortable and soft, environmentally friendly and easy to clean;
- 2. The sniffing area is enlarged, the mat is rich in multiple foraging levels, and the sensitive dog nose is used to discover the "treasure", in the interesting foraging process, to meet the dog's daily sniffing needs:
- 3. The middle part of the sniffing pad mainly stores flower cores, and the owner can separate the dog food, which can be used as a slow food bowl to effectively prevent dogs from choking.
- 4. The sniffing pad adopts a edging design, which is strong, durable, resistant to drag
- 5. "10 minutes of sniffing = 1 hour of playing, the owner can isolate the pet through the temptation of snacks to exercise, release excess energy, and prevent house demolition;

# 嗅闻垫•餐桌上的美食

嗅闻 | 益智 | 玩耍

## 在家也能"遛狗"了!

遇到雨雪天气或者没时间去户外遛狗时, 可在家用嗅闻垫消耗狗狗体力,达到遛狗目的哦 有些狗狗喜欢撕咬东西,在前期使用要<mark>正确引导</mark>其行为, 等其学会使用嗅闻垫后你会发现它变聪明了!

品牌:多乐米(DogLemi)

款号: PD50066

尺 码: 73\*104CM

名 称: 餐桌上的美食嗅闻垫

颜色:彩色

材质:摇粒绒