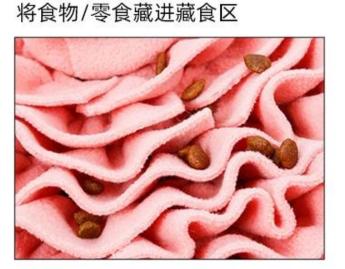

#### featurefeature:

- 1. The main fabric of the food smelling pad on the dining table is thick velvet, which is comfortable and soft, environmentally friendly and easy to clean;
- 2. The sniffing area is enlarged, the mat is rich in multiple foraging levels, and the sensitive dog nose is used to discover the "treasure", in the interesting foraging process, to meet the dog's daily sniffing needs:
- 3. The middle part of the sniffing pad mainly stores flower cores, and the owner can separate the dog food, which can be used as a slow food bowl to effectively prevent dogs from choking.
- 4. The sniffing pad adopts a edging design, which is strong, durable, resistant to drag
- 5. "10 minutes of sniffing = 1 hour of playing, the owner can isolate the pet through the temptation of snacks to exercise, release excess energy, and prevent house demolition;