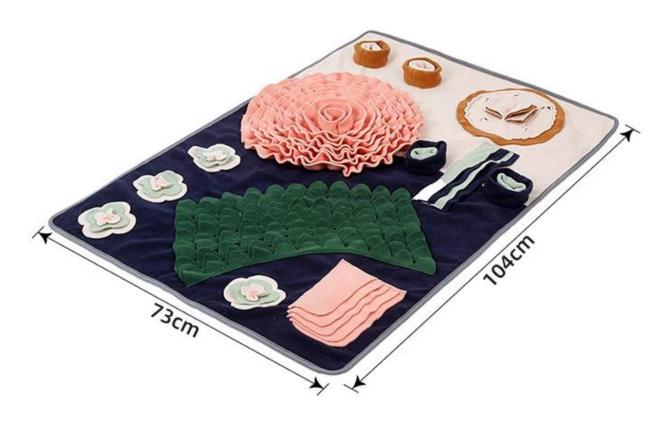

## 在家也能"遛狗"了!

遇到雨雪天气或者没时间去户外遛狗时, 可在家用嗅闻垫消耗狗狗体力,达到遛狗目的哦 有些狗狗喜欢撕咬东西,在前期使用要<mark>正确引导</mark>其行为, 等其学会使用嗅闻垫后你会发现它变聪明了!

品牌:多乐米(DogLemi)

款号: PD50066

尺 码: 73\*104CM

名 称: 餐桌上的美食嗅闻垫

颜色:彩色

材质:摇粒绒