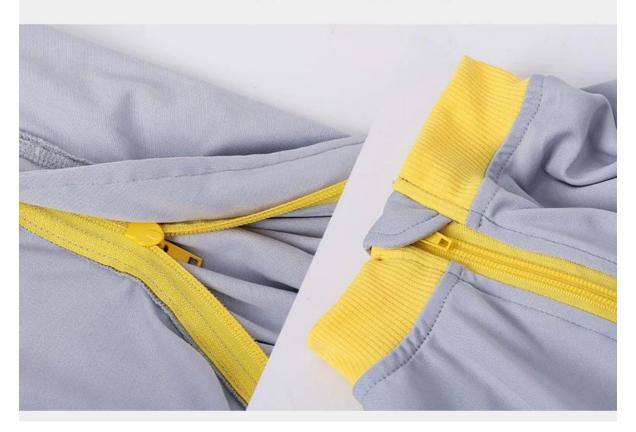

## Dog Surgical Recovery Jumpsuit

- 1.with locked zipper on top, easy on/off
- 3. Super elastic, best fit on dog
- 5.Hole on the bottom for dogs to pee and poo

style 1:
Breathable RPET+bamboo fabric
(Grey)

### with locked zipper on top, easy on/off

#### with locked zipper on top, easy on/off

Super elastic, best fit on dog