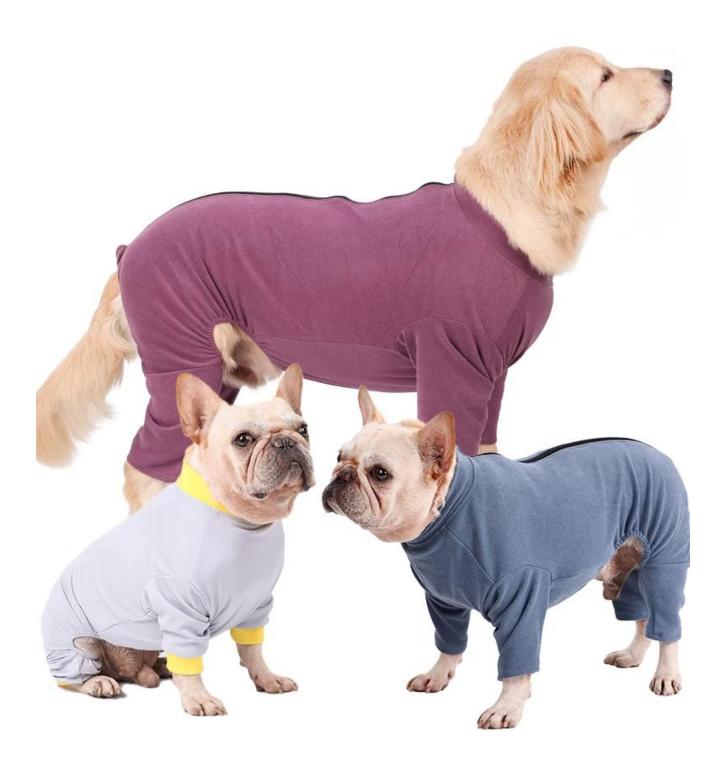

#### **Product features / Features:**

- 1. Prevent Shedding Jumpsuit: This shed dog suit wraps the dog's body, avoids hair from falling everywhere, and reduces the trouble of cleaning the room, car, dog house, anywhere.
- 2. Dog Recovery Jumpsuit: Our dog surgery recovery suit is very smooth and soft. It is a perfect substitute for Queen Elizabeth's collar, suitable for dogs to wear after surgery, and prevent dogs from licking wounds, friction, skin conditions.
- 3. Easy On/Off Jumper :The zipper on the back is convenient for the dog to put on and take off, saving time;
  There is hole on the bottom for dogs to pee and poo , which is convenient .
- 4. There are 2 styles for this jumpsuit : one in grey/yellow color is made from Recyled PET and bamboo , which is breathable and anti-baterial Another style is made of super soft fleece , which keep your dog stay warm and comfortable.

- 2.Soft and comfortable
- 4. Prevent shedding hair
- 6.prevent dogs from licking wounds, friction, skin conditions.

style 2: Cationic polyester fabric (Purple/Blue)

### Soft and comfortable

Brand: DogLemi Name: Dog Jumpsuit

Item NO: PD10050 Size: M L XL 2XL 3XL 4XL

Color: GREY, BLUE, PURPLE

Material: style 1:Breathable RPET+bamboo fabric(Grey) style 2:Cationic polyester fabric(Blue/Purple)