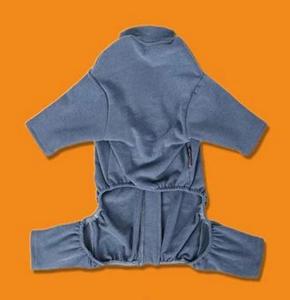

- 2.Soft and comfortable
- 4. Prevent shedding hair
- 6.prevent dogs from licking wounds, friction, skin conditions.

style 2: Cationic polyester fabric (Purple/Blue)

### Soft and comfortable

Brand: DogLemi Name: Dog Jumpsuit

Item NO: PD10050 Size: M L XL 2XL 3XL 4XL

Color: GREY, BLUE, PURPLE

Material: style 1:Breathable RPET+bamboo fabric(Grey) style 2:Cationic polyester fabric(Blue/Purple)