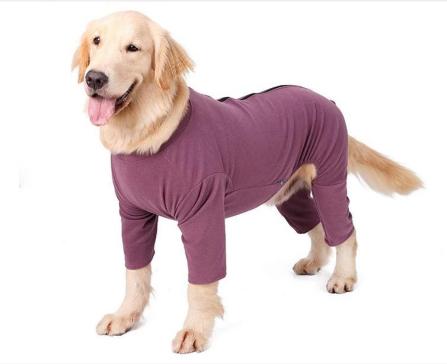

- 2.Soft and comfortable
- 4. Prevent shedding hair
- 6.prevent dogs from licking wounds, friction, skin conditions.

style 2: Cationic polyester fabric (Purple/Blue)

#### Breathable RPET+bamboo fabric

Cationic polyester fabric