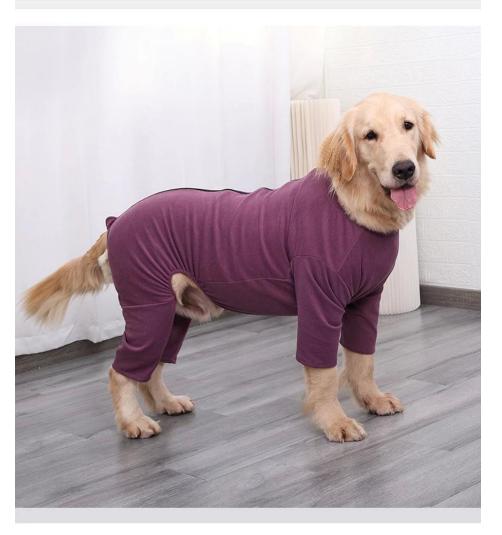

- 2.Soft and comfortable
- 4. Prevent shedding hair
- 6.prevent dogs from licking wounds, friction, skin conditions.

style 2: Cationic polyester fabric (Purple/Blue)

### Soft and comfortable

Brand: DogLemi Name: Dog Jumpsuit

Item NO: PD10050 Size: M L XL 2XL 3XL 4XL

Color: GREY, BLUE, PURPLE

Material: style 1:Breathable RPET+bamboo fabric(Grey) style 2:Cationic polyester fabric(Blue/Purple)