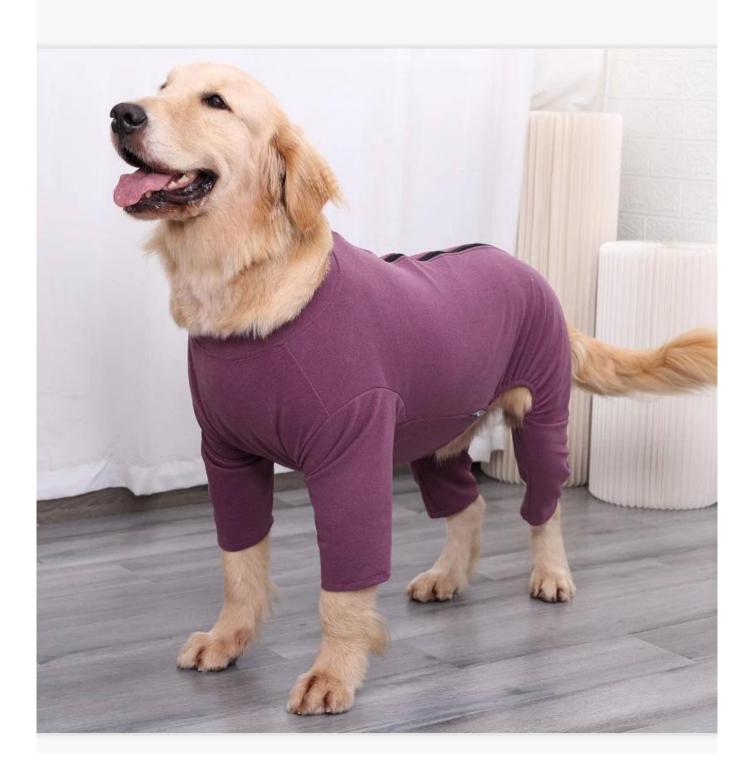

- 2.Soft and comfortable
- 4. Prevent shedding hair
- 6.prevent dogs from licking wounds, friction, skin conditions.

style 2: Cationic polyester fabric (Purple/Blue)

### Soft and comfortable

Brand: DogLemi Name: Dog Jumpsuit

Item NO: PD10050 Size: M L XL 2XL 3XL 4XL

Color: GREY, BLUE, PURPLE

Material: style 1:Breathable RPET+bamboo fabric(Grey) style 2:Cationic polyester fabric(Blue/Purple)