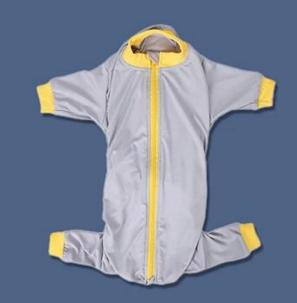

#### **Product features / Features:**

- 1. Prevent Shedding Jumpsuit: This shed dog suit wraps the dog's body, avoids hair from falling everywhere, and reduces the trouble of cleaning the room, car, dog house, anywhere.
- 2. Dog Recovery Jumpsuit: Our dog surgery recovery suit is very smooth and soft. It is a perfect substitute for Queen Elizabeth's collar, suitable for dogs to wear after surgery, and prevent dogs from licking wounds, friction, skin conditions.
- 3. Easy On/Off Jumper :The zipper on the back is convenient for the dog to put on and take off, saving time;
  There is hole on the bottom for dogs to pee and poo , which is convenient .
- 4. There are 2 styles for this jumpsuit : one in grey/yellow color is made from Recyled PET and bamboo , which is breathable and anti-baterial Another style is made of super soft fleece , which keep your dog stay warm and comfortable.

## Dog Surgical Recovery Jumpsuit

- 1.with locked zipper on top, easy on/off
- 3. Super elastic, best fit on dog
- 5.Hole on the bottom for dogs to pee and poo

style 1:
Breathable RPET+bamboo fabric
(Grey)

### Soft and comfortable

Brand: DogLemi Name: Dog Jumpsuit

Item NO: PD10050 Size: M L XL 2XL 3XL 4XL

Color: GREY, BLUE, PURPLE

Material: style 1:Breathable RPET+bamboo fabric(Grey) style 2:Cationic polyester fabric(Blue/Purple)