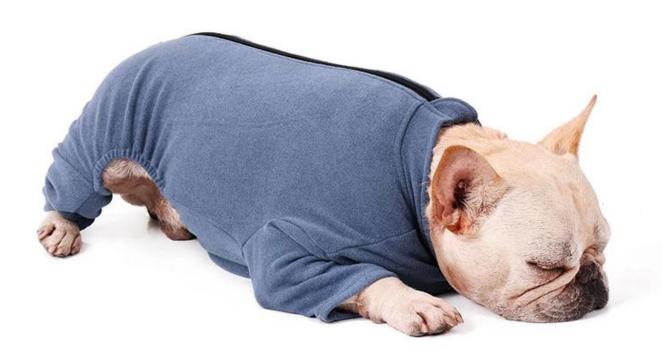

#### Dog Surgical Recovery Jumpsuit

#### **Product features / Features:**

- 1. Prevent Shedding Jumpsuit: This shed dog suit wraps the dog's body, avoids hair from falling everywhere, and reduces the trouble of cleaning the room, car, dog house, anywhere.
- 2. Dog Recovery Jumpsuit: Our dog surgery recovery suit is very smooth and soft. It is a perfect substitute for Queen Elizabeth's collar, suitable for dogs to wear after surgery, and prevent dogs from licking wounds, friction, skin conditions.
- 3. Easy On/Off Jumper :The zipper on the back is convenient for the dog to put on and take off, saving time;
  There is hole on the bottom for dogs to pee and poo , which is convenient .
- 4. There are 2 styles for this jumpsuit : one in grey/yellow color is made from Recyled PET and bamboo , which is breathable and anti-baterial Another style is made of super soft fleece , which keep your dog stay warm and comfortable.

# Dog Surgical Recovery Jumpsuit

Keep Warm | Prevent Shedding | Prevent licking wounds

\_\_\_\_\_\_

## Dog Surgical Recovery Jumpsuit

- 1.with locked zipper on top, easy on/off
- 3. Super elastic, best fit on dog
- 5.Hole on the bottom for dogs to pee and poo

style 1:
Breathable RPET+bamboo fabric
(Grey)

- 2.Soft and comfortable
- 4. Prevent shedding hair
- 6.prevent dogs from licking wounds, friction, skin conditions.

style 2: Cationic polyester fabric (Purple/Blue)