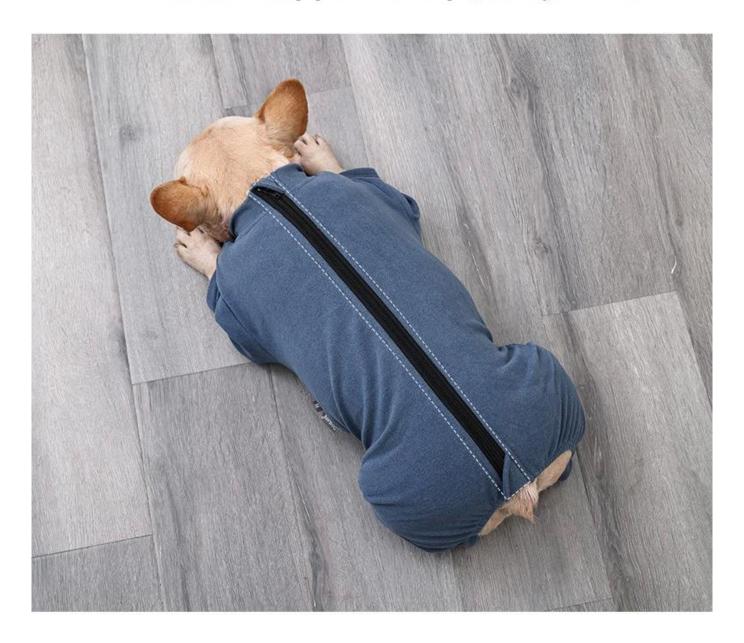

#### **Product features / Features:**

- 1. Prevent Shedding Jumpsuit: This shed dog suit wraps the dog's body, avoids hair from falling everywhere, and reduces the trouble of cleaning the room, car, dog house, anywhere.
- 2. Dog Recovery Jumpsuit: Our dog surgery recovery suit is very smooth and soft. It is a perfect substitute for Queen Elizabeth's collar, suitable for dogs to wear after surgery, and prevent dogs from licking wounds, friction, skin conditions.
- 3. Easy On/Off Jumper :The zipper on the back is convenient for the dog to put on and take off, saving time;
  There is hole on the bottom for dogs to pee and poo , which is convenient .
- 4. There are 2 styles for this jumpsuit : one in grey/yellow color is made from Recyled PET and bamboo , which is breathable and anti-baterial Another style is made of super soft fleece , which keep your dog stay warm and comfortable.

# **Prevent Shedding Jumpsuit**

This shed dog suit wraps the dog's body, avoids hair from falling everywhere, and reduces the trouble of cleaning the room, car, dog house, anywhere.

- 2.Soft and comfortable
- 4. Prevent shedding hair
- 6.prevent dogs from licking wounds, friction, skin conditions.

style 2: Cationic polyester fabric (Purple/Blue)