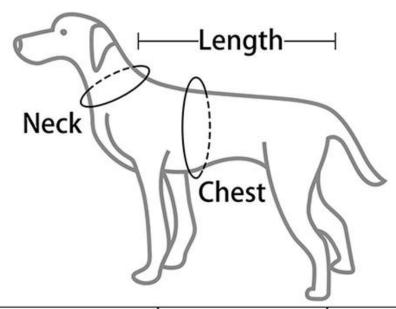

#### Size Chart

| Size | Neck (cm/inch) | Chest (cm/inch) | Length (cm/inch) |
|------|----------------|-----------------|------------------|
| M    | 34/13.4        | 51/20.1         | 38.5/15.2        |
| L    | 42/16.5        | 60/23.6         | 46/18.1          |
| XL   | 43/16.9        | 67/26.4         | 49.5/19.5        |
| 2XL  | 46/18.1        | 72/28.3         | 54/21.3          |
| 3XL  | 50/19.7        | 80/31.5         | 62/24.4          |
| 4XL  | 60/23.6        | 90/35.4         | 66/26.0          |

<sup>.</sup>If your dog is in between sizes, please consider go up a size for heavier dog, and go down a size for light weight dog.