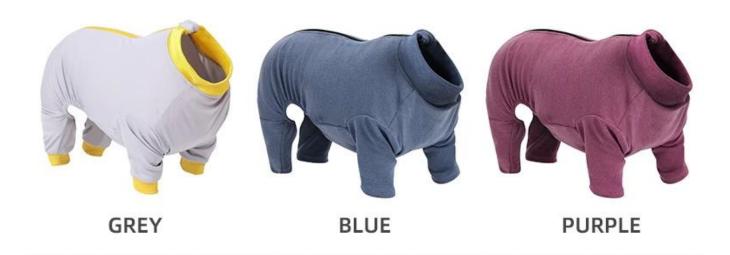

### Soft and comfortable

Brand: DogLemi Name: Dog Jumpsuit

Item NO: PD10050 Size: M L XL 2XL 3XL 4XL

Color: GREY, BLUE, PURPLE

Material: style 1:Breathable RPET+bamboo fabric(Grey) style 2:Cationic polyester fabric(Blue/Purple)

#### Breathable RPET+bamboo fabric

Cationic polyester fabric