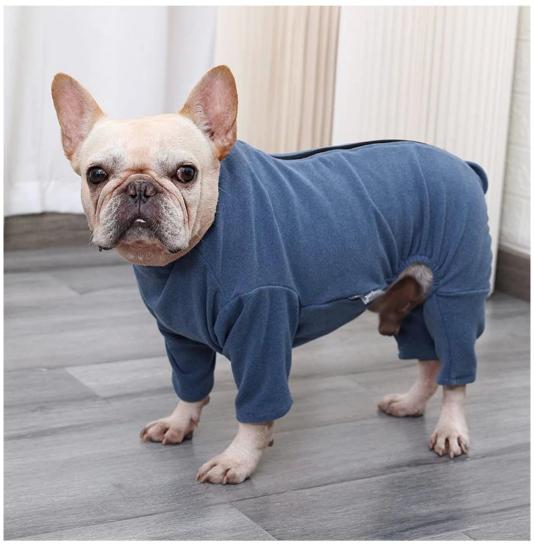

## Dog Surgical Recovery Jumpsuit

- 1.with locked zipper on top, easy on/off
- 3. Super elastic, best fit on dog
- 5.Hole on the bottom for dogs to pee and poo

style 1:
Breathable RPET+bamboo fabric
(Grey)

- 2.Soft and comfortable
- 4. Prevent shedding hair
- 6.prevent dogs from licking wounds, friction, skin conditions.

style 2: Cationic polyester fabric (Purple/Blue)

### with locked zipper on top, easy on/off