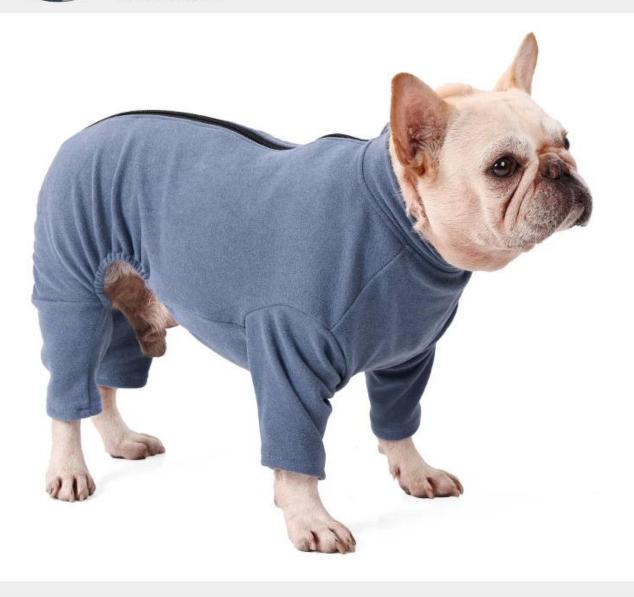

#### Dog Surgical Recovery Jumpsuit

#### **Product features / Features:**

- 1. Prevent Shedding Jumpsuit: This shed dog suit wraps the dog's body, avoids hair from falling everywhere, and reduces the trouble of cleaning the room, car, dog house, anywhere.
- 2. Dog Recovery Jumpsuit: Our dog surgery recovery suit is very smooth and soft. It is a perfect substitute for Queen Elizabeth's collar, suitable for dogs to wear after surgery, and prevent dogs from licking wounds, friction, skin conditions.
- 3. Easy On/Off Jumper :The zipper on the back is convenient for the dog to put on and take off, saving time;
  There is hole on the bottom for dogs to pee and poo , which is convenient .
- 4. There are 2 styles for this jumpsuit : one in grey/yellow color is made from Recyled PET and bamboo , which is breathable and anti-baterial Another style is made of super soft fleece , which keep your dog stay warm and comfortable.

# Dog Surgical Recovery Jumpsuit

Keep Warm | Prevent Shedding | Prevent licking wounds

\_\_\_\_\_\_

# **Prevent Shedding Jumpsuit**

This shed dog suit wraps the dog's body, avoids hair from falling everywhere, and reduces the trouble of cleaning the room, car, dog house, anywhere.