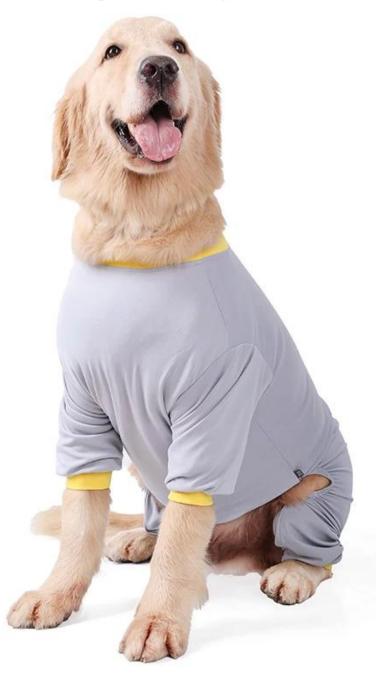

## Dog Surgical Recovery Jumpsuit

- 1.with locked zipper on top, easy on/off
- 3. Super elastic, best fit on dog
- 5.Hole on the bottom for dogs to pee and poo

style 1:
Breathable RPET+bamboo fabric
(Grey)

### Soft and comfortable

Brand: DogLemi Name: Dog Jumpsuit

Item NO: PD10050 Size: M L XL 2XL 3XL 4XL

Color: GREY, BLUE, PURPLE

Material: style 1:Breathable RPET+bamboo fabric(Grey) style 2:Cationic polyester fabric(Blue/Purple)