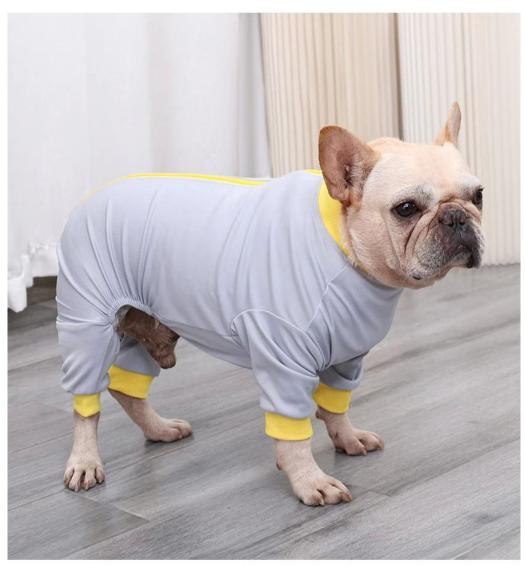

## Dog Surgical Recovery Jumpsuit

- 1.with locked zipper on top, easy on/off
- 3. Super elastic, best fit on dog
- 5.Hole on the bottom for dogs to pee and poo

style 1:
Breathable RPET+bamboo fabric
(Grey)

### Soft and comfortable

Brand: DogLemi Name: Dog Jumpsuit

Item NO: PD10050 Size: M L XL 2XL 3XL 4XL

Color: GREY, BLUE, PURPLE

Material: style 1:Breathable RPET+bamboo fabric(Grey) style 2:Cationic polyester fabric(Blue/Purple)