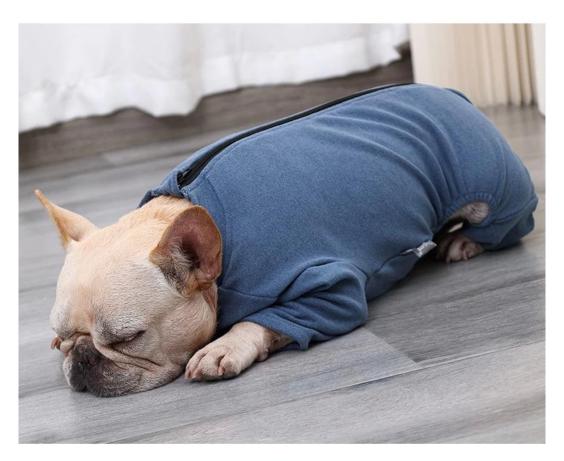

#### Dog Surgical Recovery Jumpsuit

#### **Product features / Features:**

- 1. Prevent Shedding Jumpsuit: This shed dog suit wraps the dog's body, avoids hair from falling everywhere, and reduces the trouble of cleaning the room, car, dog house, anywhere.
- 2. Dog Recovery Jumpsuit: Our dog surgery recovery suit is very smooth and soft. It is a perfect substitute for Queen Elizabeth's collar, suitable for dogs to wear after surgery, and prevent dogs from licking wounds, friction, skin conditions.
- 3. Easy On/Off Jumper :The zipper on the back is convenient for the dog to put on and take off, saving time;
  There is hole on the bottom for dogs to pee and poo , which is convenient .
- 4. There are 2 styles for this jumpsuit : one in grey/yellow color is made from Recyled PET and bamboo , which is breathable and anti-baterial Another style is made of super soft fleece , which keep your dog stay warm and comfortable.

# **Prevent Shedding Jumpsuit**

This shed dog suit wraps the dog's body, avoids hair from falling everywhere, and reduces the trouble of cleaning the room, car, dog house, anywhere.