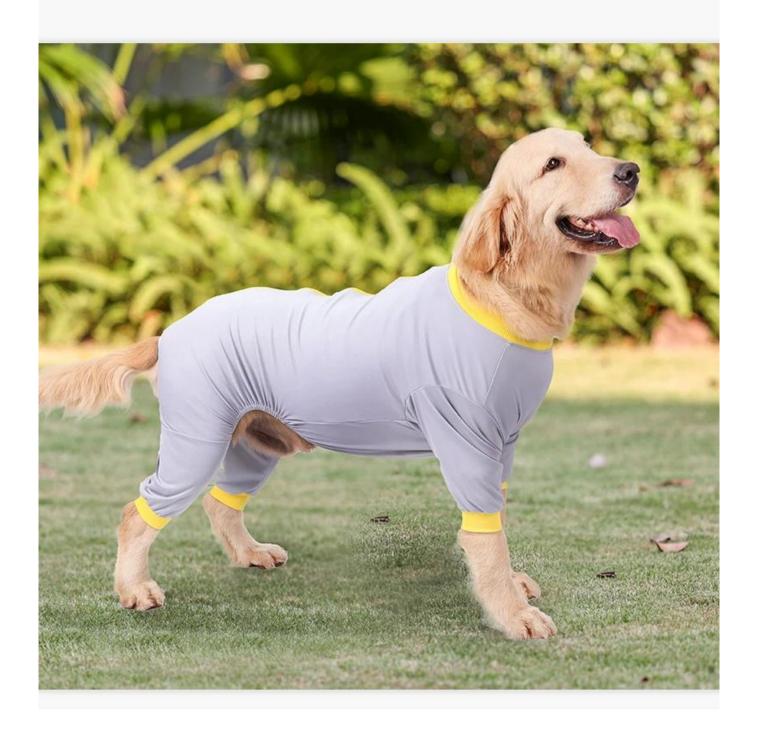

## Dog Surgical Recovery Jumpsuit

- 1.with locked zipper on top, easy on/off
- 3. Super elastic, best fit on dog
- 5.Hole on the bottom for dogs to pee and poo

style 1:
Breathable RPET+bamboo fabric
(Grey)

### Soft and comfortable

Brand: DogLemi Name: Dog Jumpsuit

Item NO: PD10050 Size: M L XL 2XL 3XL 4XL

Color: GREY, BLUE, PURPLE

Material: style 1:Breathable RPET+bamboo fabric(Grey) style 2:Cationic polyester fabric(Blue/Purple)