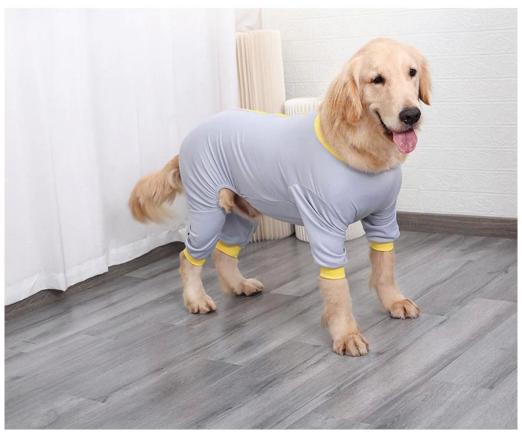

## Dog Surgical Recovery Jumpsuit

- 1.with locked zipper on top, easy on/off
- 3. Super elastic, best fit on dog
- 5.Hole on the bottom for dogs to pee and poo

style 1:
Breathable RPET+bamboo fabric
(Grey)

### Soft and comfortable

Brand: DogLemi Name: Dog Jumpsuit

Item NO: PD10050 Size: M L XL 2XL 3XL 4XL

Color: GREY, BLUE, PURPLE

Material: style 1:Breathable RPET+bamboo fabric(Grey) style 2:Cationic polyester fabric(Blue/Purple)