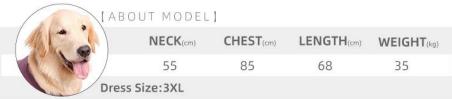

#### [ABOUT MODEL]

| 1 | NECK <sub>(cm)</sub> | CHEST(cm) | LENGTH(cm) | WEIGHT(kg) |  |
|---|----------------------|-----------|------------|------------|--|
|   | 38                   | 55        | 35         | 9          |  |
|   | 2                    |           |            |            |  |

Dress Size:M