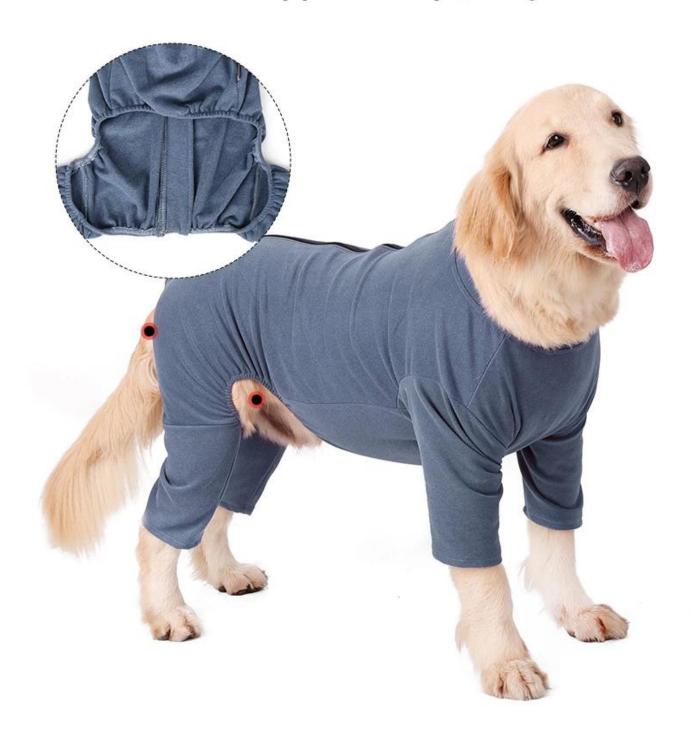

## Dog Surgical Recovery Jumpsuit

- 1.with locked zipper on top, easy on/off
- 3. Super elastic, best fit on dog
- 5.Hole on the bottom for dogs to pee and poo

style 1:
Breathable RPET+bamboo fabric
(Grey)

- 2.Soft and comfortable
- 4. Prevent shedding hair
- 6.prevent dogs from licking wounds, friction, skin conditions.

style 2: Cationic polyester fabric (Purple/Blue)

### with locked zipper on top, easy on/off