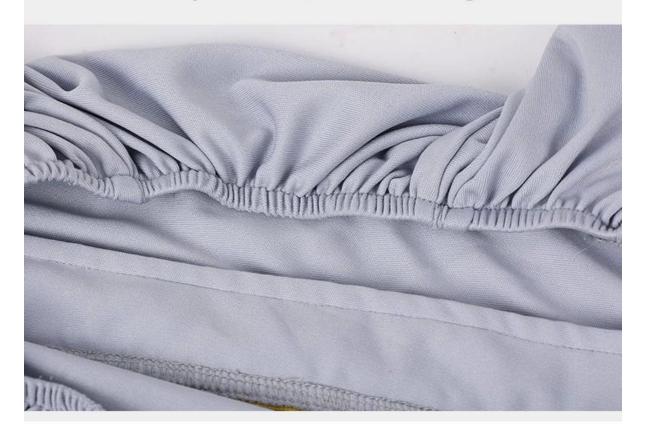

## Dog Surgical Recovery Jumpsuit

- 1.with locked zipper on top, easy on/off
- 3. Super elastic, best fit on dog
- 5.Hole on the bottom for dogs to pee and poo

style 1:
Breathable RPET+bamboo fabric
(Grey)

- 2.Soft and comfortable
- 4. Prevent shedding hair
- 6.prevent dogs from licking wounds, friction, skin conditions.

style 2: Cationic polyester fabric (Purple/Blue)