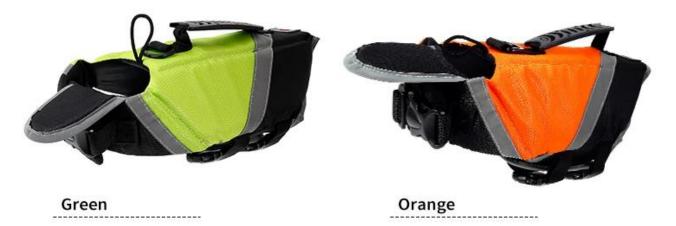

#### Product parameters

Brand:DogLemi

Item NO: PD10023

Name: Dog Life Jacket Vest with

Extra Padding for Dogs Reflecting

Size: SMLXL

Color:Orange, green

Material: Waterproof nylon + waterproof polyester + pearl cotton

### 2 different colors