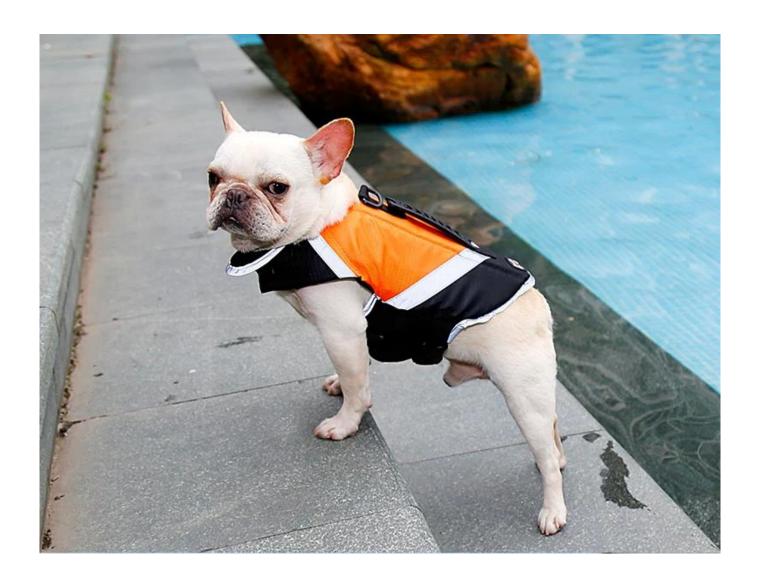

#### Classic style pet life jacket

Summer is the sun, the sea, the beach. Do you want to swim in the water? Many owners want to bring their dogs to swim together. In fact, there are many benefits for dog swimming, which can increase appetite, reduce hair combing, and correct gait. This cartoon life jacket is very practical and has a high value. Let's cool off with a pet this summer.

#### Product parameters

Brand:DogLemi

Item NO: PD10023

Name: Dog Life Jacket Vest with

Extra Padding for Dogs Reflecting

Size: SMLXL

Color:Orange, green

Material: Waterproof nylon + waterproof polyester + pearl cotton