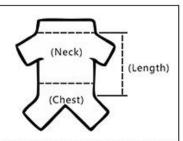

| Size(CM) | Neck  | Chest | Length | Weight |
|----------|-------|-------|--------|--------|
| S        | 22-32 | 36-46 | 27     | 145g   |
| М        | 36-52 | 46-64 | 35     | 239g   |
| L        | 48-62 | 64-80 | 40     | 279g   |
| XL       | 56-68 | 80-96 | 45     | 334g   |