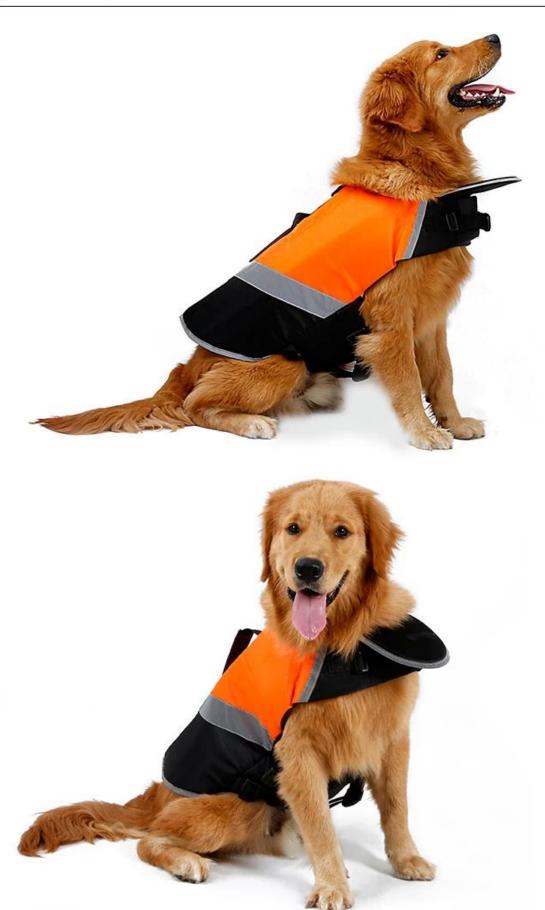

#### Classic style pet life jacket

Summer is the sun, the sea, the beach. Do you want to swim in the water? Many owners want to bring their dogs to swim together. In fact, there are many benefits for dog swimming, which can increase appetite, reduce hair combing, and correct gait. This cartoon life jacket is very practical and has a high value. Let's cool off with a pet this summer.

#### Product parameters

Brand:DogLemi

Item NO: PD10023

Name: Dog Life Jacket Vest with

Extra Padding for Dogs Reflecting

Size: SMLXL

Color:Orange, green

Material: Waterproof nylon + waterproof polyester + pearl cotton