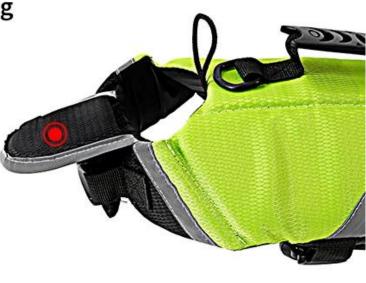

#### PVC rubber comfort handle

## D ring for leash

Rope hook for hanging up for drying or stockage

## **Neck Pad for better holding**

Neck and breast with velcro and safety plastic buckie for fitting