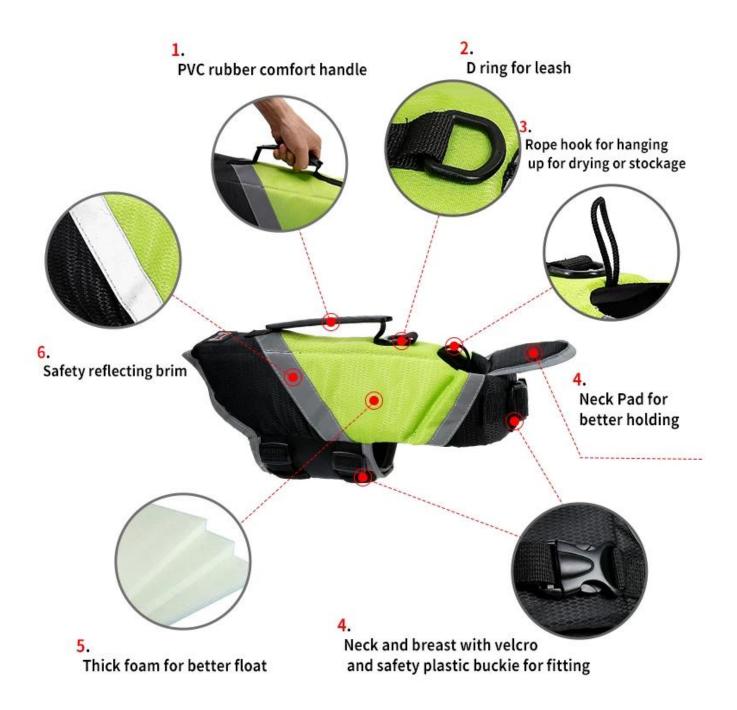

#### PVC rubber comfort handle

## D ring for leash

Rope hook for hanging up for drying or stockage

## **Neck Pad for better holding**

Neck and breast with velcro and safety plastic buckie for fitting

# Safety reflecting brim

DogLemi brand rubber logo