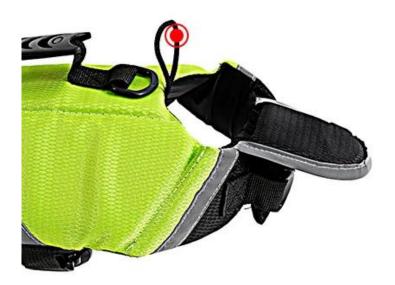

#### PVC rubber comfort handle

## D ring for leash

Rope hook for hanging up for drying or stockage

## **Neck Pad for better holding**

Neck and breast with velcro and safety plastic buckie for fitting