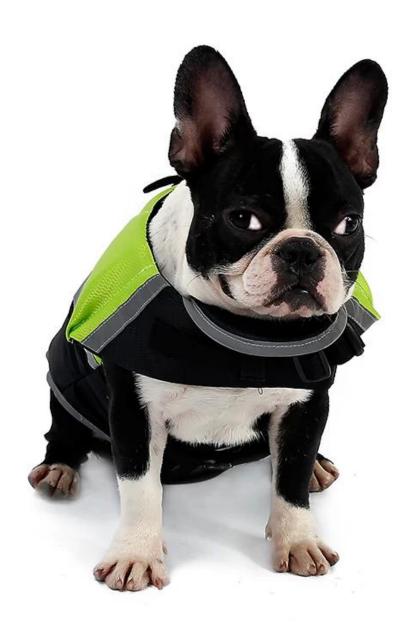

## **Neck Pad for better holding**

Neck and breast with velcro and safety plastic buckie for fitting

# Safety reflecting brim

DogLemi brand rubber logo