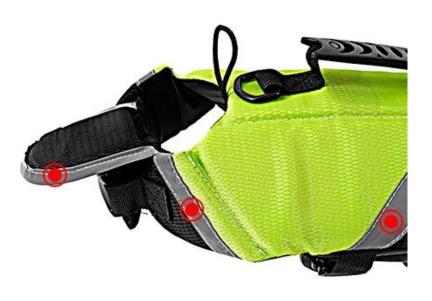

#### PVC rubber comfort handle

## D ring for leash

Rope hook for hanging up for drying or stockage

## **Neck Pad for better holding**

Neck and breast with velcro and safety plastic buckie for fitting