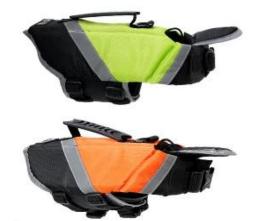

#### Classic style pet life jacket

Summer is the sun, the sea, the beach. Do you want to swim in the water? Many owners want to bring their dogs to swim together. In fact, there are many benefits for dog swimming, which can increase appetite, reduce hair combing, and correct gait. This cartoon life jacket is very practical and has a high value. Let's cool off with a pet this summer.

#### Product parameters

Brand:DogLemi

Item NO: PD10023

Name: Dog Life Jacket Vest with

Extra Padding for Dogs Reflecting

Size: SMLXL

Color:Orange, green

Material: Waterproof nylon + waterproof polyester + pearl cotton

### 2 different colors