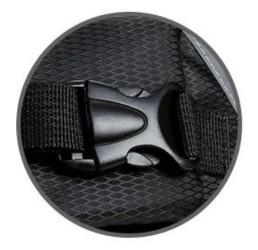

## **Neck Pad for better holding**

Neck and breast with velcro and safety plastic buckie for fitting