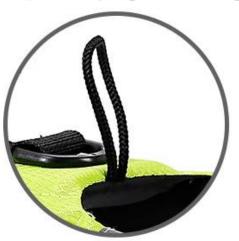

-52 | 46-64 | 35     | 239g   |
| L        | 48-62 | 64-80 | 40     | 279g   |
| XL       | 56-68 | 80-96 | 45     | 334g   |







Pet clothing for the dog is personal items, given the size of DogLemi advice, please choose according to the actual size of the dog to buy the corresponding size measurement.

In the receive the clothes found inappropriate size, does not affect the goods in the two sales situation, pro only need to pay return postage, reissue a postage meter for dole. I wish you a happy shopping experience!





All the products are filmed in physical, color difference in different displays, color difference does not belong to the quality of products Oh!













#### PVC rubber comfort handle



## D ring for leash







Rope hook for hanging up for drying or stockage



## **Neck Pad for better holding**







Neck and breast with velcro and safety plastic buckie for fitting



### 2 different colors





# Safety reflecting brim





DogLemi brand rubber logo