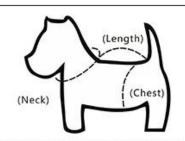

| Size(CM) | Neck  | Chest | Length | Weight |
|----------|-------|-------|--------|--------|
| S        | 22-32 | 36-46 | 27     | 145g   |
| М        | 36-52 | 46-64 | 35     | 239g   |
| L        | 48-62 | 64-80 | 40     | 279g   |
| XL       | 56-68 | 80-96 | 45     | 334g   |

Pet clothing for the dog is personal items, given the size of DogLemi advice, please choose according to the actual size of the dog to buy the corresponding size measurement.

In the receive the clothes found inappropriate size, does not affect the goods in the two sales situation, pro only need to pay return postage, reissue a postage meter for dole. I wish you a happy shopping experience!