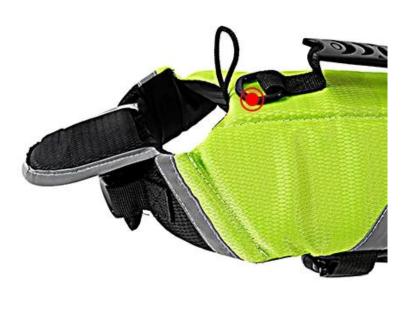

## **Neck Pad for better holding**

Neck and breast with velcro and safety plastic buckie for fitting