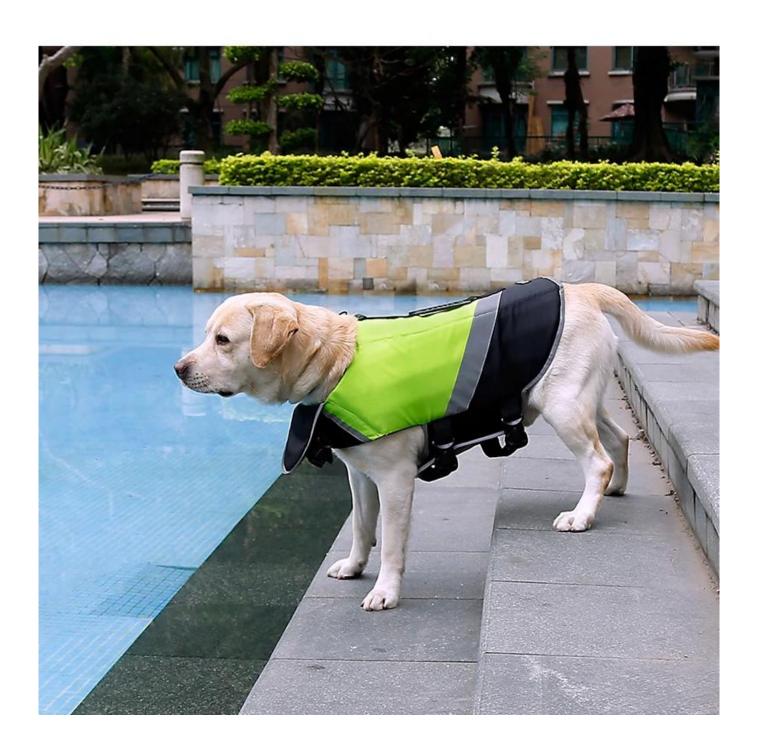

#### Classic style pet life jacket

Summer is the sun, the sea, the beach. Do you want to swim in the water? Many owners want to bring their dogs to swim together. In fact, there are many benefits for dog swimming, which can increase appetite, reduce hair combing, and correct gait. This cartoon life jacket is very practical and has a high value. Let's cool off with a pet this summer.