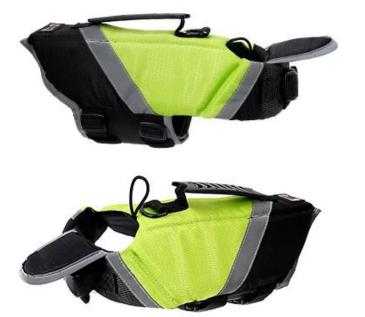

#### Classic style pet life jacket

Summer is the sun, the sea, the beach. Do you want to swim in the water? Many owners want to bring their dogs to swim together. In fact, there are many benefits for dog swimming, which can increase appetite, reduce hair combing, and correct gait. This cartoon life jacket is very practical and has a high value. Let's cool off with a pet this summer.

#### Product parameters

Brand:DogLemi

Item NO: PD10023

Name: Dog Life Jacket Vest with

Extra Padding for Dogs Reflecting

Size: SMLXL

Color:Orange, green

Material: Waterproof nylon + waterproof polyester + pearl cotton