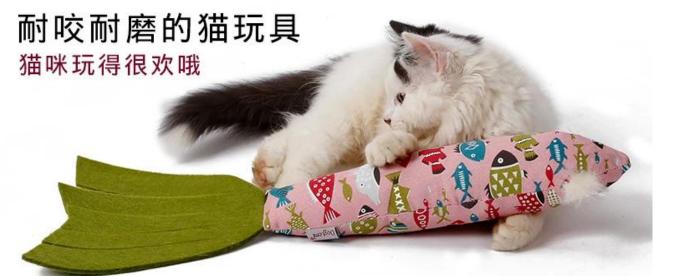

## A cute cat toy

1. The small colored fish cloth and felt cloth are combined into a large fish shape, and the fish mouth is decorated with furry fins on both sides of the fish mouth, making this product look very interesting.

4. The owner can grab the fish head part, slap the fish toy with his hand, make a sound, pick up the tail and play with the cat, and increase the feeling while playing.

5. The owner who wants to be lazy can put the toy on the cat mattress for the cat to play by himself. If you are tired, the product can be used as a cat pillow, and the cat can fall asleep.