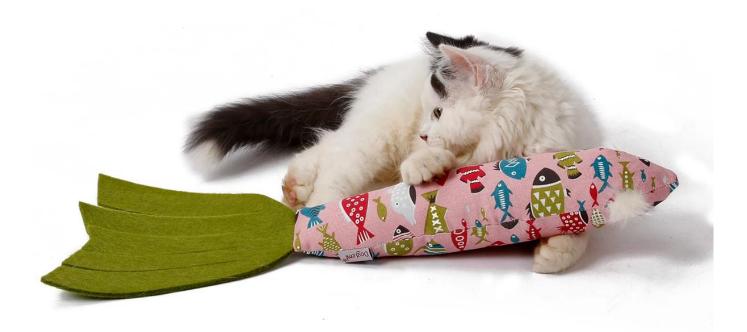

## A cute cat toy

1. The small colored fish cloth and felt cloth are combined into a large fish shape, and the fish mouth is decorated with furry fins on both sides of the fish mouth, making this product look very interesting.

4. The owner can grab the fish head part, slap the fish toy with his hand, make a sound, pick up the tail and play with the cat, and increase the feeling while playing.

5. The owner who wants to be lazy can put the toy on the cat mattress for the cat to play by himself. If you are tired, the product can be used as a cat pillow, and the cat can fall asleep.