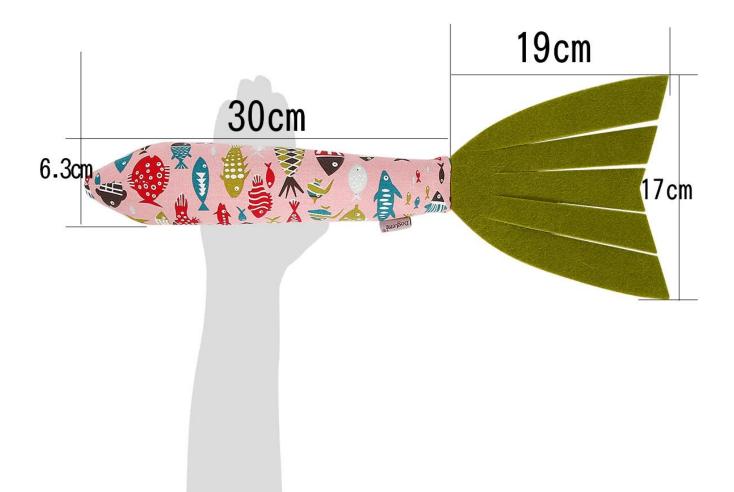

享受简单. 高品质的爱宠生活

| 品 牌 多乐米             |
|---------------------|
| 货号 PD60036          |
| 名称 大鱼响纸猫抱枕玩具        |
| 规 格 长49cm 宽17cm     |
| ▶ 颜 色 米色 粉色         |
| 材 质 帆布+棉+毛毡布+猫薄荷+响约 |
|                     |