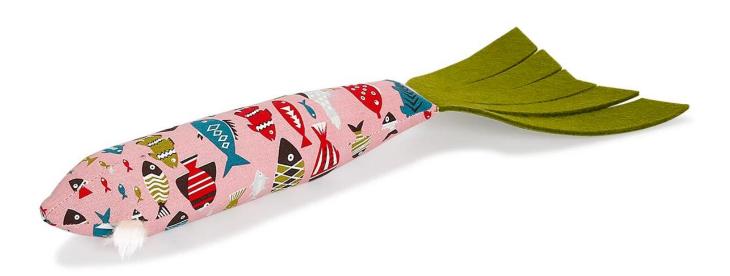

## A cute cat toy

1. The small colored fish cloth and felt cloth are combined into a large fish shape, and the fish mouth is decorated with furry fins on both sides of the fish mouth, making this product look very interesting.

享受简单. 高品质的爱宠生活

| 品 牌 多乐米             |
|---------------------|
| 货号 PD60036          |
| 名称 大鱼响纸猫抱枕玩具        |
| 规 格 长49cm 宽17cm     |
| ▶ 颜 色 米色 粉色         |
| 材 质 帆布+棉+毛毡布+猫薄荷+响约 |
|                     |