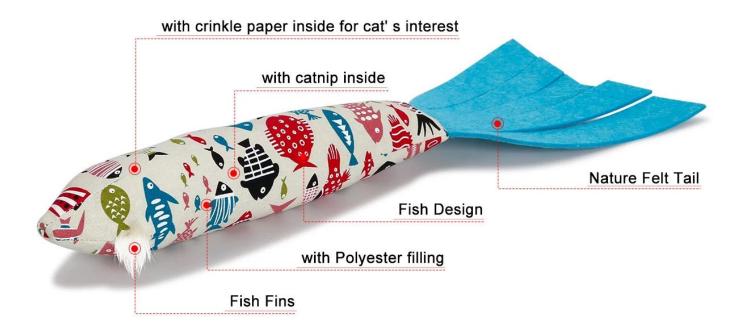

## A cute cat toy

1. The small colored fish cloth and felt cloth are combined into a large fish shape, and the fish mouth is decorated with furry fins on both sides of the fish mouth, making this product look very interesting.

2. Attach a layer of paper to the inner layer of the small color fish cloth. When you touch it, you can make a sound to attract the cat's attention.

3. The cat's cotton powder is added to the doll's cotton to enhance the cat's playful interest.

## 为什么猫咪会疯狂玩这个玩具 玩具内部添加了 猫薄荷是一种草木植物,其内含能让猫咪兴奋成分 <sup>猫薄荷的作用短暂,不会产生依赖,也不会有副作用哦</sup>