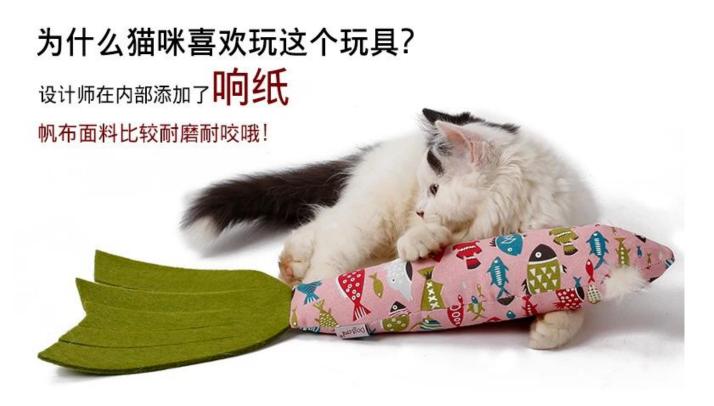

2. Attach a layer of paper to the inner layer of the small color fish cloth. When you touch it, you can make a sound to attract the cat's attention.

3. The cat's cotton powder is added to the doll's cotton to enhance the cat's playful interest.

4. The owner can grab the fish head part, slap the fish toy with his hand, make a sound, pick up the tail and play with the cat, and increase the feeling while playing.

5. The owner who wants to be lazy can put the toy on the cat mattress for the cat to play by himself. If you are tired, the product can be used as a cat pillow, and the cat can fall asleep.

## 为什么猫咪会疯狂玩这个玩具 玩具内部添加了 猫薄荷是一种草木植物,其内含能让猫咪兴奋成分 <sup>猫薄荷的作用短暂,不会产生依赖,也不会有副作用哦</sup>