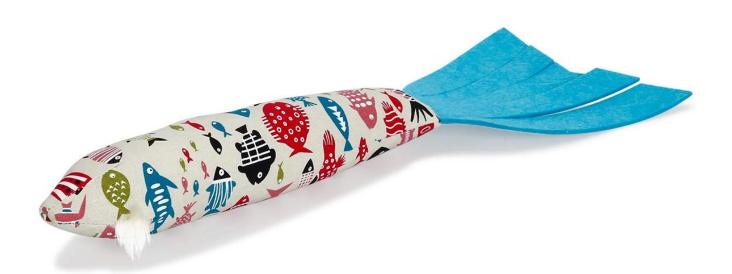

## A cute cat toy

1. The small colored fish cloth and felt cloth are combined into a large fish shape, and the fish mouth is decorated with furry fins on both sides of the fish mouth, making this product look very interesting.

2. Attach a layer of paper to the inner layer of the small color fish cloth. When you touch it, you can make a sound to attract the cat's attention.

3. The cat's cotton powder is added to the doll's cotton to enhance the cat's playful interest.

4. The owner can grab the fish head part, slap the fish toy with his hand, make a sound, pick up the tail and play with the cat, and increase the feeling while playing.

5. The owner who wants to be lazy can put the toy on the cat mattress for the cat to play by himself. If you are tired, the product can be used as a cat pillow, and the cat can fall asleep.