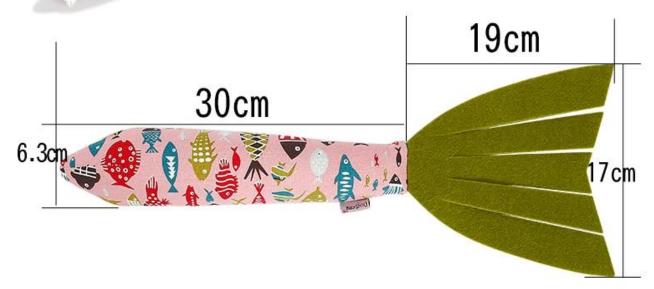

享受简单. 高品质的爱宠生活

| 品 牌 多乐米             |
|---------------------|
| 货号 PD60036          |
| 名称 大鱼响纸猫抱枕玩具        |
| 规 格 长49cm 宽17cm     |
| ▶ 颜 色 米色 粉色         |
| 材 质 帆布+棉+毛毡布+猫薄荷+响约 |
|                     |