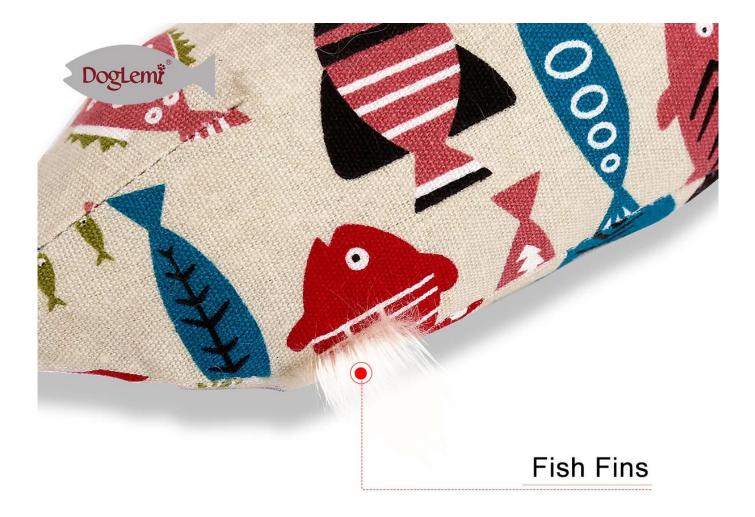

## A cute cat toy

1. The small colored fish cloth and felt cloth are combined into a large fish shape, and the fish mouth is decorated with furry fins on both sides of the fish mouth, making this product look very interesting.

2. Attach a layer of paper to the inner layer of the small color fish cloth. When you touch it, you can make a sound to attract the cat's attention.

3. The cat's cotton powder is added to the doll's cotton to enhance the cat's playful interest.

4. The owner can grab the fish head part, slap the fish toy with his hand, make a sound, pick up the tail and play with the cat, and increase the feeling while playing.

5. The owner who wants to be lazy can put the toy on the cat mattress for the cat to play by himself. If you are tired, the product can be used as a cat pillow, and the cat can fall asleep.