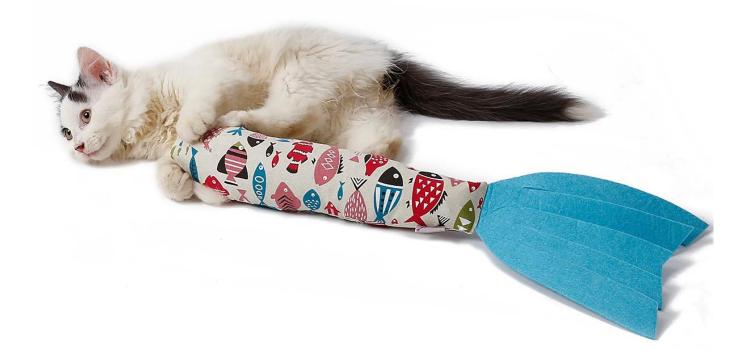

## A cute cat toy

1. The small colored fish cloth and felt cloth are combined into a large fish shape, and the fish mouth is decorated with furry fins on both sides of the fish mouth, making this product look very interesting.

4. The owner can grab the fish head part, slap the fish toy with his hand, make a sound, pick up the tail and play with the cat, and increase the feeling while playing.

5. The owner who wants to be lazy can put the toy on the cat mattress for the cat to play by himself. If you are tired, the product can be used as a cat pillow, and the cat can fall asleep.