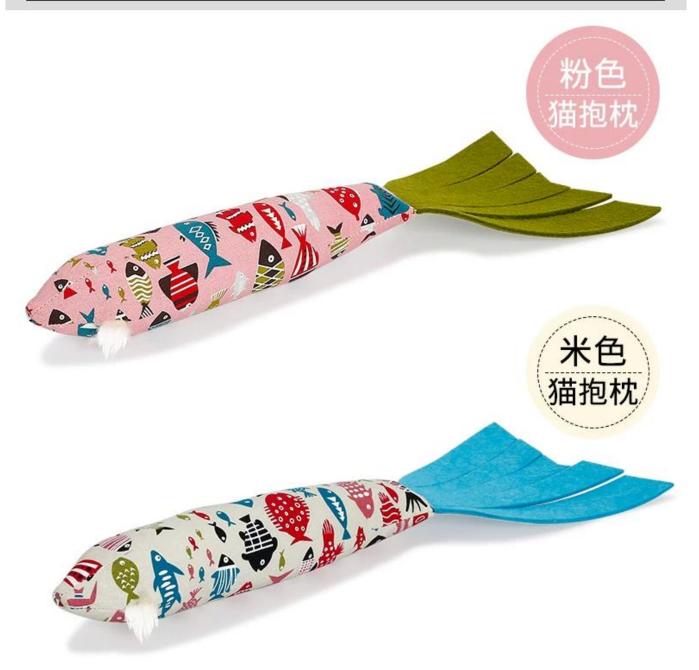

## A cute cat toy

1. The small colored fish cloth and felt cloth are combined into a large fish shape, and the fish mouth is decorated with furry fins on both sides of the fish mouth, making this product look very interesting.

享受简单. 高品质的爱宠生活

| 品 牌 多乐米             |
|---------------------|
| 货号 PD60036          |
| 名称 大鱼响纸猫抱枕玩具        |
| 规 格 长49cm 宽17cm     |
| ▶ 颜 色 米色 粉色         |
| 材 质 帆布+棉+毛毡布+猫薄荷+响约 |
|                     |