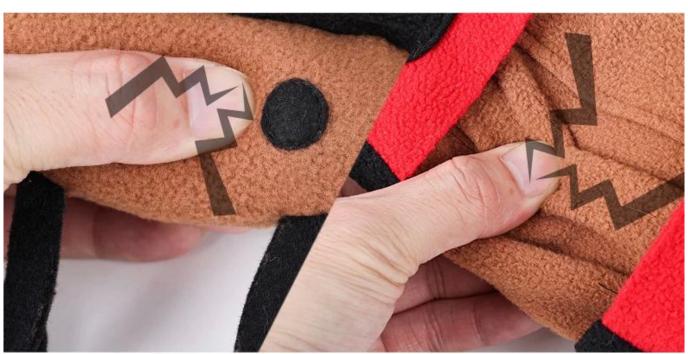

side this small pockets, and let you dog snuffle them and enjoy the healthy slow eating process.
- 6. WASHABLE: machine washable by 30 degree

#### Is your dog bored at home?



01 Melancholy



02 Unintelligent



03 Destroy furniture

## **Snuffle Training**

with multiple pockets in this toy for hidding pet foods or treats for your dog to do the nosework for snuffling training .



# Ladybird Design in large size to meet your dog's daily snuffle training exercise.

-



### With adhesive closure to fix better shape



### Product information



Brand: DogLemi

Item NO: PD60108

Color: RED

Name: Snuffling Dog Toy "Ladybird"

Size: 10.6\*8.7\*3.3 inch

Material: Fleece

#### Multi areas for hiding pet treats or foods



Soft fleece



#### With squeaker inside can use as pet chew toy





## Model display