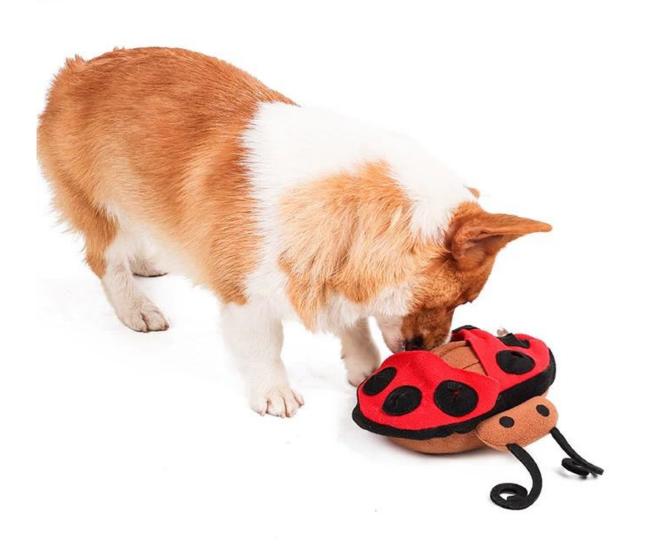

e stripe pockets with are in the deeper level.
- 3. HAVE FUN: this snuffle dog toy is in LADYBIRD design, and with squeakers inside.
- E-CO FRIENDLY: This toy is made of soft fleece fabric, soft and eco friendly, no harmful for pets
- USEFUL:Ideal pet toys for your pet's chewing or daily training, just put the dog foods inside this small pockets, and let you dog snuffle them and enjoy the healthy slow eating process.
- 6. WASHABLE: machine washable by 30 degree

#### Is your dog bored at home?



01 Melancholy



02 Unintelligent



03 Destroy furniture

## **Snuffle Training**

with multiple pockets in this toy for hidding pet foods or treats for your dog to do the nosework for snuffling training .



# Ladybird Design in large size to meet your dog's daily snuffle training exercise.

-



### With adhesive closure to fix better shape



### Product information



Brand: DogLemi

Item NO: PD60108

Color: RED

Name: Snuffling Dog Toy "Ladybird"

Size: 10.6\*8.7\*3.3 inch

Material: Fleece

#### Multi areas for hiding pet treats or foods



Soft fleece



#### With squeaker inside can use as pet chew toy





## Model display