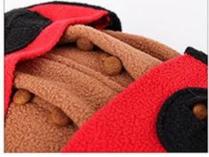

## **Snuffle Training**

with multiple pockets in this toy for hidding pet foods or treats for your dog to do the nosework for snuffling training .

#### Multi areas for hiding pet treats or foods

Soft fleece