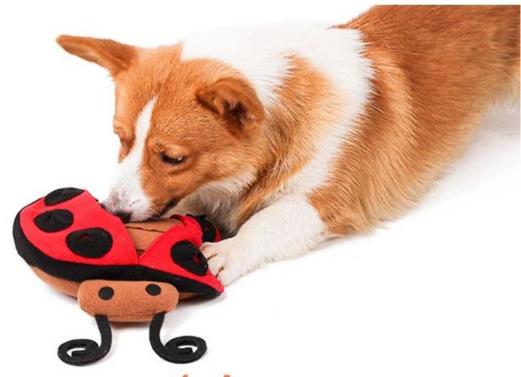

of foods, your dog will be exicted to search for.
- 2. IQ TRAINING: this ladybird is with 2 levels of pockets for training your dog, started from the dots pockets from the shell to the stripe pockets with are in the deeper level.
- 3. HAVE FUN: this snuffle dog toy is in LADYBIRD design, and with squeakers inside
- 4. E-CO FRIENDLY: This toy is made of soft fleece fabric, soft and eco friendly, no harmful for pets
- 5. USEFUL:Ideal pet toys for your pet's chewing or daily training , just put the dog foods inside this small pockets , and let you dog snuffle them and enjoy the healthy slow eating process.
- 6. WASHABLE: machine washable by 30 degree

### How to use Snuffle Toy Mat



1. Hide the food



2.Press squeakers



3.Let the dog play



4.And interact with dog

## Details display



# 10mins snuffling ≈ 1 hour running

Snuffle Training



1.with squeaker inside can use as pet chew toy

🗱 IQ Training



multi areas for hiding pet treats or foods

🚜 Have Fun



3.soft fleece fabric

### Snuffling Dog Toy "Ladybird"

Snuffle Training | IQ Training | Have Fun



#### **Snuffling Dog Toy "Ladybird"**

- 1. SNUFFLING TRAINING: With multi pockets inside the ladybird's body for hiding treats of foods, your dog will be exicted to search for.
- 2. IQ TRAINING: this ladybird is with 2 levels of pockets for training your dog, started from the dots pockets from the shell to the stripe pockets with are in the deeper level.
- 3. HAVE FUN: this snuffle dog toy is in LADYBIRD design, and with squeakers inside.
- E-CO FRIENDLY: This toy is made of soft fleece fabric, soft and eco fri