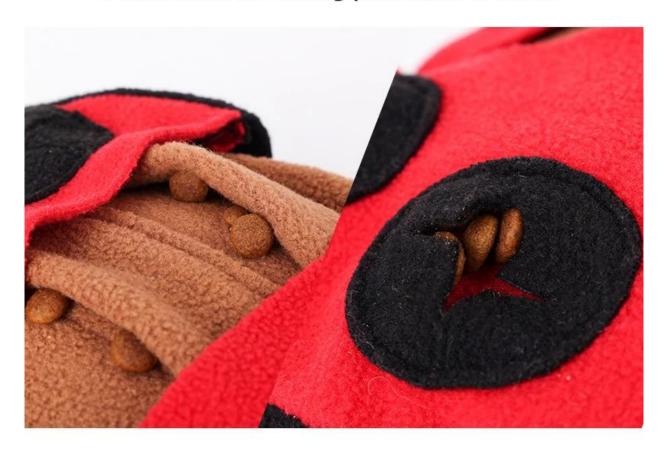

### With adhesive closure to fix better shape

#### With squeaker inside can use as pet chew toy