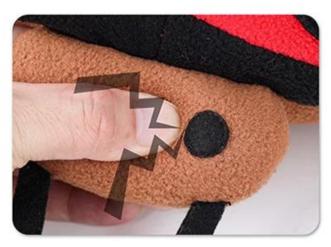

- 1. SNUFFLING TRAINING: With multi pockets inside the ladybird's body for hiding treats of foods, your dog will be exicted to search for.
- 2. IQ TRAINING: this ladybird is with 2 levels of pockets for training your dog, started from the dots pockets from the shell to the stripe pockets with are in the deeper level.
- 3. HAVE FUN: this snuffle dog toy is in LADYBIRD design, and with squeakers inside
- 4. E-CO FRIENDLY: This toy is made of soft fleece fabric, soft and eco friendly, no harmful for pets
- 5. USEFUL:Ideal pet toys for your pet's chewing or daily training , just put the dog foods inside this small pockets , and let you dog snuffle them and enjoy the healthy slow eating process.
- 6. WASHABLE: machine washable by 30 degree

### How to use Snuffle Toy Mat



1. Hide the food



2.Press squeakers



3.Let the dog play



4.And interact with dog

## Details display



# 10mins snuffling ≈ 1 hour running

Snuffle Training



1.with squeaker inside can use as pet chew toy

🗱 IQ Training



multi areas for hiding pet treats or foods

🚜 Have Fun



3.soft fleece fabric

### Snuffling Dog Toy "Ladybird"

Snuffle Training | IQ Training | Have Fun



#### **Snuffling Dog Toy "Ladybird"**

- 1. SNUFFLING TRAINING: With multi pockets inside the ladybird's body for hiding treats of foods, your dog will be exicted to search for.
- 2. IQ TRAINING: this ladybird is with 2 levels of pockets for training your dog, started from the dots pockets from the shell to the stripe pockets with are in the deeper level.
- 3. HAVE FUN: this snuffle dog toy is in LADYBIRD design, and with s