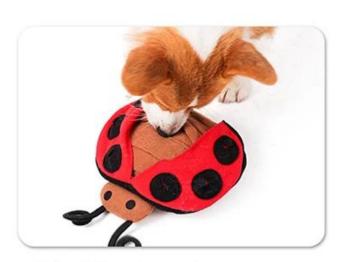

NING: With multi pockets inside the ladybird's body for hiding treats of foods, your dog will be exicted to search for.
- 2. IQ TRAINING: this ladybird is with 2 levels of pockets for training your dog, started from the dots pockets from the shell to the stripe pockets with are in the deeper level.
- 3. HAVE FUN: this snuffle dog toy is in LADYBIRD design, and with squeakers inside
- 4. E-CO FRIENDLY: This toy is made of soft fleece fabric, soft and eco friendly, no harmful for pets
- 5. USEFUL:Ideal pet toys for your pet's chewing or daily training , just put the dog foods inside this small pockets , and let you dog snuffle them and enjoy the healthy slow eating process.
- 6. WASHABLE: machine washable by 30 degree

### How to use Snuffle Toy Mat



1. Hide the food



2.Press squeakers



3.Let the dog play



4.And interact with dog

## Details display



# 10mins snuffling ≈ 1 hour running

Snuffle Training



1.with squeaker inside can use as pet chew toy

🗱 IQ Training



multi areas for hiding pet treats or foods

🚜 Have Fun



3.soft fleece fabric

### Snuffling Dog Toy "Ladybird"

Snuffle Training | IQ Training | Have Fun



#### **Snuffling Dog Toy "Ladybird"**

- 1. SNUFFLING TRAINING: With multi pockets inside the ladybird's body for hiding treats of foods, your dog will be exicted to search for.
- 2. IQ TRAINING: this ladybird is with 2 levels of pockets for training your dog, started from the dots pockets from the shell to the stripe pockets with are in the deeper level.
- 3. HAVE FUN: this snuffle dog toy is in LADYBIRD design, and with squeakers inside.
- E-