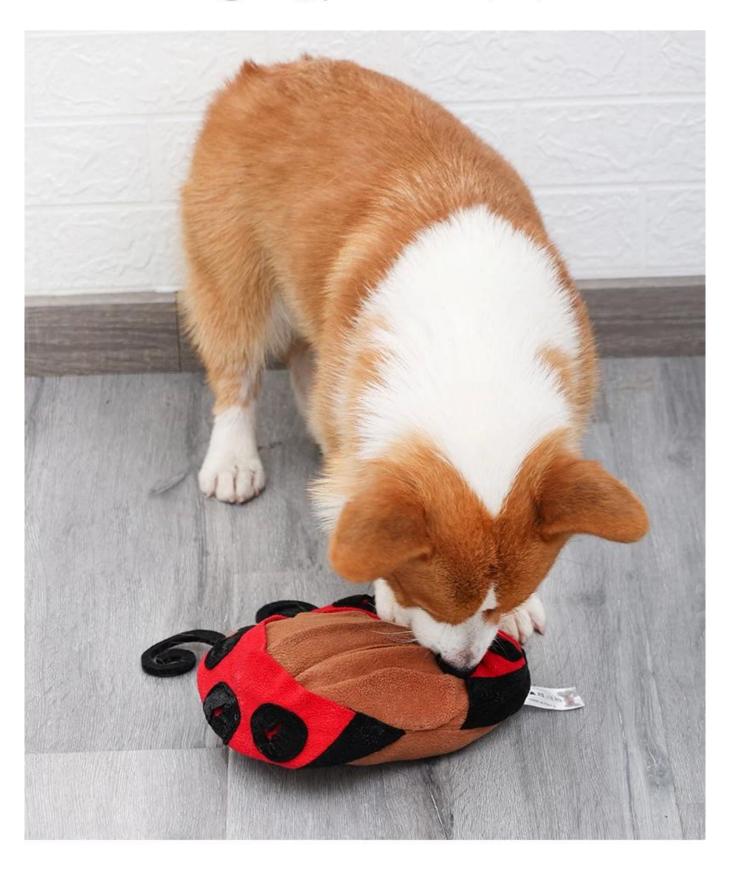

#### Snuffling Dog Toy "Ladybird"

### Snuffling Dog Toy "Ladybird"

Snuffle Training | IQ Training | Have Fun

#### **Snuffling Dog Toy "Ladybird"**

- 1. SNUFFLING TRAINING: With multi pockets inside the ladybird's body for hiding treats of foods, your dog will be exicted to search for.
- 2. IQ TRAINING: this ladybird is with 2 levels of pockets for training your dog, started from the dots pockets from the shell to the stripe pockets with are in the deeper level.
- 3. HAVE FUN: this snuffle dog toy is in LADYBIRD design, and with squeakers inside.
- E-CO FRIENDLY: This toy is made of soft fleece fabric, soft and eco friendly, no harmful for pets
- USEFUL:Ideal pet toys for your pet's chewing or daily training, just put the dog foods inside this small pockets, and let you dog snuffle them and enjoy the healthy slow eating process.
- 6. WASHABLE: machine washable by 30 degree

## Model display