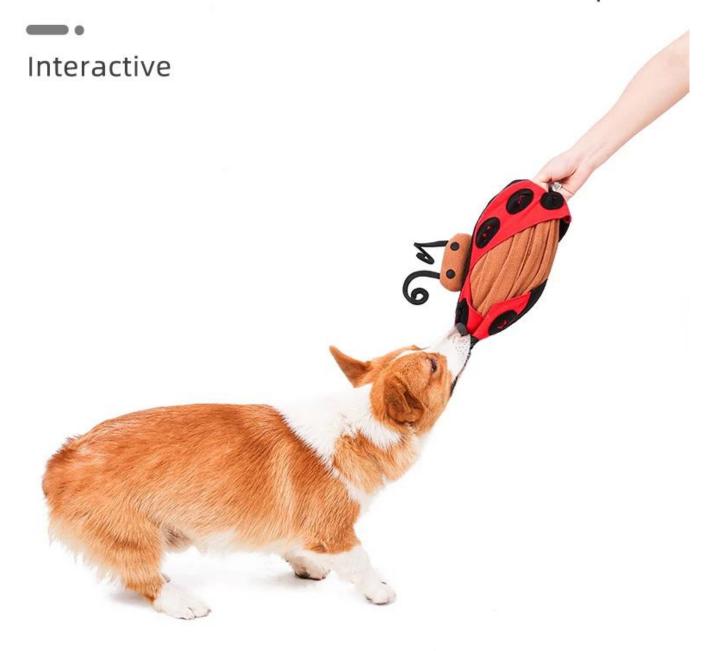

### How to use Snuffle Toy Mat

1. Hide the food

2.Press squeakers

3.Let the dog play

4.And interact with dog