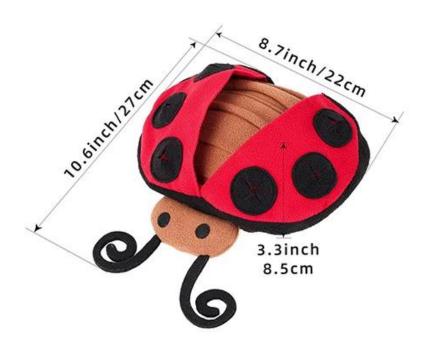

### Product information

Brand: DogLemi

Item NO: PD60108

Color: RED

Name: Snuffling Dog Toy "Ladybird"

Size: 10.6\*8.7\*3.3 inch

Material: Fleece