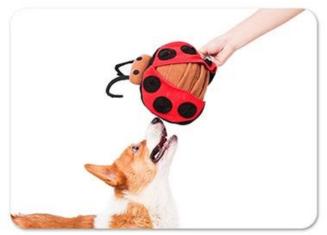

ts inside the ladybird's body for hiding treats of foods, your dog will be exicted to search for.
- 2. IQ TRAINING: this ladybird is with 2 levels of pockets for training your dog, started from the dots pockets from the shell to the stripe pockets with are in the deeper level.
- 3. HAVE FUN: this snuffle dog toy is in LADYBIRD design, and with squeakers inside
- 4. E-CO FRIENDLY: This toy is made of soft fleece fabric, soft and eco friendly, no harmful for pets
- 5. USEFUL:Ideal pet toys for your pet's chewing or daily training , just put the dog foods inside this small pockets , and let you dog snuffle them and enjoy the healthy slow eating process.
- 6. WASHABLE: machine washable by 30 degree

### How to use Snuffle Toy Mat



1. Hide the food



2.Press squeakers



3.Let the dog play



4.And interact with dog

## Details display



# 10mins snuffling ≈ 1 hour running

Snuffle Training



1.with squeaker inside can use as pet chew toy

🗱 IQ Training



multi areas for hiding pet treats or foods

🚜 Have Fun



3.soft fleece fabric

### Snuffling Dog Toy "Ladybird"

Snuffle Training | IQ Training | Have Fun



#### **Snuffling Dog Toy "Ladybird"**

- 1. SNUFFLING TRAINING: With multi pockets inside the ladybird's body for hiding treats of foods, your dog will be exicted to search for.
- 2. IQ TRAINING: this ladybird is with 2 levels of pockets for training your dog, started from the dots pockets from the shell to the stripe pockets with are in the deeper level.
- 3. HAVE FUN: this snuffle dog toy is in LADYBIRD design, and with squeakers inside.
- E-CO FRIENDLY: This toy