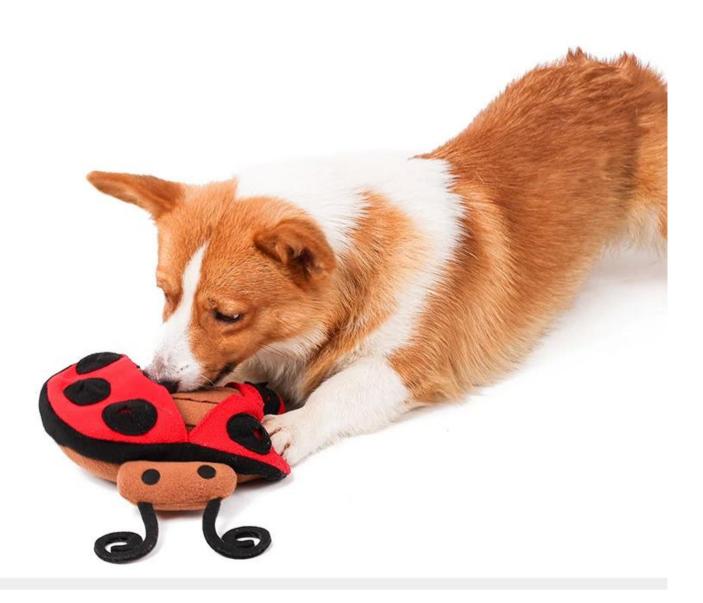

#### Snuffling Dog Toy "Ladybird"

#### **Function / Function:**

- 1. SNUFFLING TRAINING: With multi pockets inside the ladybird's body for hiding treats of foods, your dog will be exicted to search for.
- 2. IQ TRAINING: this ladybird is with 2 levels of pockets for training your dog, started from the dots pockets from the shell to the stripe pockets with are in the deeper level.
- 3. HAVE FUN: this snuffle dog toy is in LADYBIRD design, and with squeakers inside
- 4. E-CO FRIENDLY: This toy is made of soft fleece fabric, soft and eco friendly, no harmful for pets
- 5. USEFUL:Ideal pet toys for your pet's chewing or daily training , just put the dog foods inside this small pockets , and let you dog snuffle them and enjoy the healthy slow eating process.
- 6. WASHABLE: machine washable by 30 degree