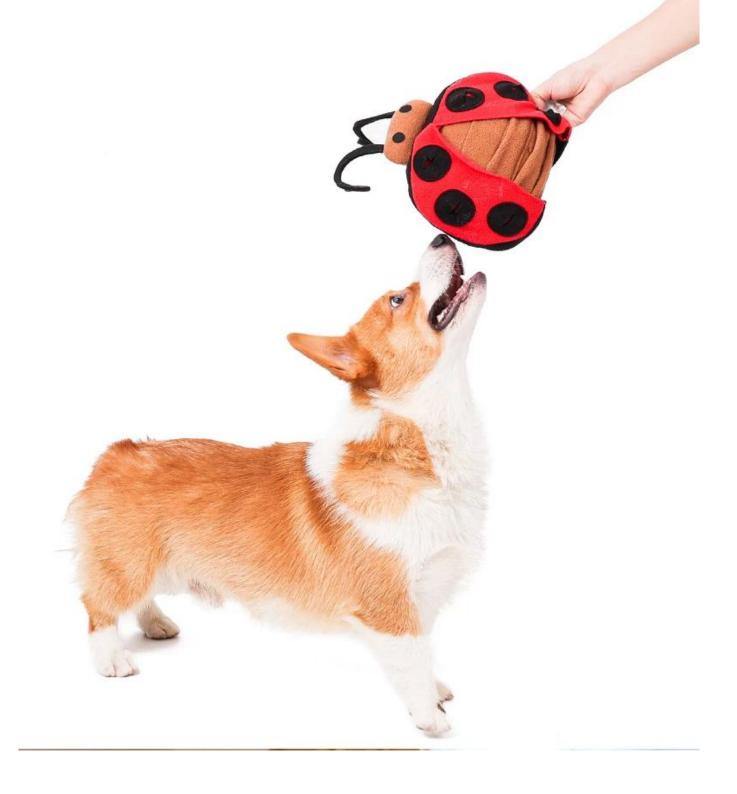

#### Snuffling Dog Toy "Ladybird"

#### **Function / Function:**

- 1. SNUFFLING TRAINING: With multi pockets inside the ladybird's body for hiding treats of foods, your dog will be exicted to search for.
- 2. IQ TRAINING: this ladybird is with 2 levels of pockets for training your dog, started from the dots pockets from the shell to the stripe pockets with are in the deeper level.
- 3. HAVE FUN: this snuffle dog toy is in LADYBIRD design, and with squeakers inside
- 4. E-CO FRIENDLY: This toy is made of soft fleece fabric, soft and eco friendly, no harmful for pets
- 5. USEFUL:Ideal pet toys for your pet's chewing or daily training , just put the dog foods inside this small pockets , and let you dog snuffle them and enjoy the healthy slow eating process.
- 6. WASHABLE: machine washable by 30 degree

### How to use Snuffle Toy Mat

1. Hide the food

2.Press squeakers

3.Let the dog play

4.And interact with dog

### Snuffling Dog Toy "Ladybird"

Snuffle Training | IQ Training | Have Fun

#### **Snuffling Dog Toy "Ladybird"**

- 1. SNUFFLING TRAINING: With multi pockets inside the ladybird's body for hiding treats of foods, your dog will be exicted to search for.
- 2. IQ TRAINING: this ladybird is with 2 levels of pockets for training your dog, started from the dots pockets from the shell to the stripe pockets with are in the deeper level.
- 3. HAVE FUN: this snuffle dog toy is in LADYBIRD design, and with squeakers inside.
- E-CO FRIENDLY: This toy is made of soft fleece fabric, soft and eco friendly, no harmful for pets
- USEFUL:Ideal pet toys for your pet's chewing or daily training, just put the dog foods inside this small pockets, and let you dog snuffle them and enjoy the healthy slow eating process.
- 6. WASHABLE: machine washable by 30 degree