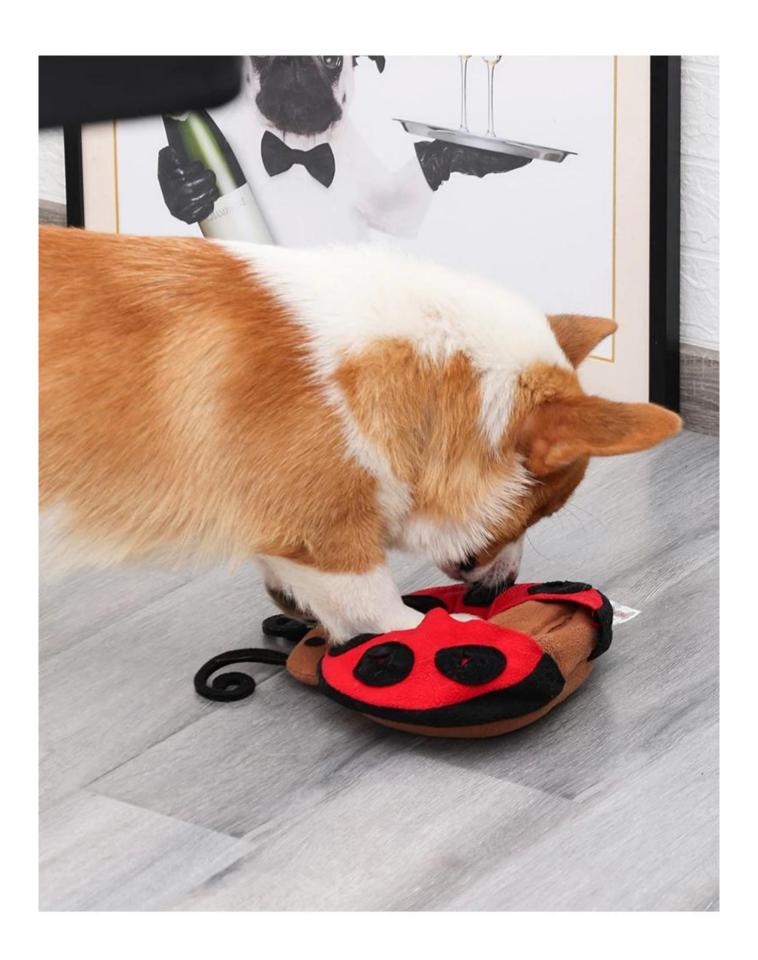

#### Snuffling Dog Toy "Ladybird"

### Snuffling Dog Toy "Ladybird"

Snuffle Training | IQ Training | Have Fun

#### **Snuffling Dog Toy "Ladybird"**

- 1. SNUFFLING TRAINING: With multi pockets inside the ladybird's body for hiding treats of foods, your dog will be exicted to search for.
- 2. IQ TRAINING: this ladybird is with 2 levels of pockets for training your dog, started from the dots pockets from the shell to the stripe pockets with are in the deeper level.
- 3. HAVE FUN: this snuffle dog toy is in LADYBIRD design, and with squeakers inside.
- E-CO FRIENDLY: This toy is made of soft fleece fabric, soft and eco friendly, no harmful for pets
- USEFUL:Ideal pet toys for your pet's chewing or daily training, just put the dog foods inside this small pockets, and let you dog snuffle them and enjoy the healthy slow eating process.
- 6. WASHABLE: machine washable by 30 degree

## Model display