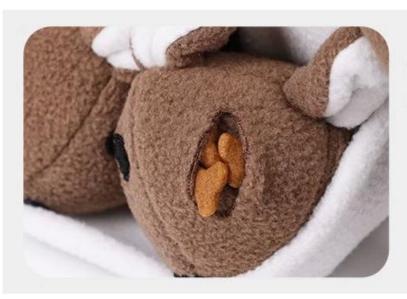

# Kangaroo IQ dog toy

SNUFFLE TRAINING TEETH GRINDING

Feeding Holes of different sizes

03 / Details

Soft fleece

**04**/ Details

Soft stuffling

05 / Details