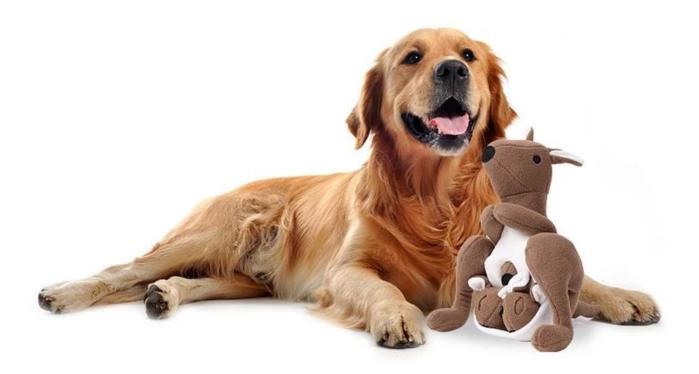

oft and comfortable polar fleece, the touch is delicate and does not hurt the nose
- 2. Contains BB barking to attract the dog's attention and lure the puppies to vocalize
- 3. Telescopic sniffing greatly increases the difficulty of sniffing
- 4. The kangaroo baby contains Q-bomb doll cotton, which is full of elasticity, making the dog love it
- 5. The small and cute baby kangaroo can be pulled out and can be happy all day
- 6. Machine washable, easy to clean, clean and hygienic

### PRODUCT INFORMATION



NAME

Kangaroo IQ dog toy (PD60152)

**MATERIAL** 

Polyester

COLOR

**Brown** 

SIZE

7" x 9.5" x 9.5"

## **About packaging**

Packing list:Hangtag + barcode sticker +PP bag



Snuffle Toy releases dog's extra energy and pressure, relieves boredom, which stops furniture destruction.



### **PRODUCT DETAILS**



Lifelike Kangaroo Design Snuffle Toy

> 01 / Details

Squeakers inside to draw dog's attention

**02**/ Details



# Kangaroo IQ dog toy









SNUFFLE TRAINING TEETH GRINDING



Feeding Holes of different sizes

03 / Details

Soft fleece

**04**/ Details





Soft stuffling

05 / Details

### **PRODUCT SHOT**





# 10mins snuffling ≈ 1 hour running

Snuffle Training IQ Training Have Fun