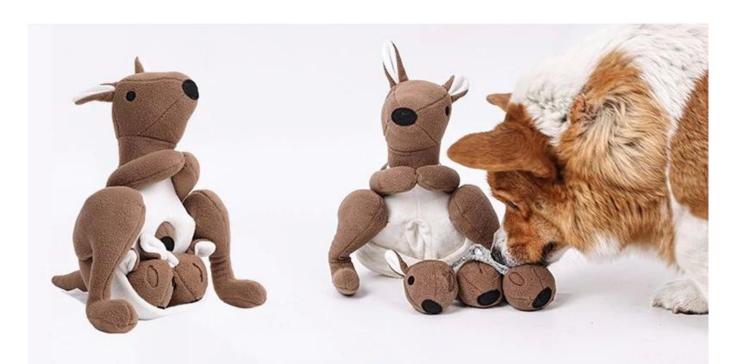

### Kangaroo Hidden Food Educational Dog Toys Sniffing Toys

#### **Product functions/features:**

Kangaroo educational dog toy

- 1. Made of soft and comfortable polar fleece, the touch is delicate and does not hurt the nose
- 2. Contains BB barking to attract the dog's attention and lure the puppies to vocalize
- 3. Telescopic sniffing greatly increases the difficulty of sniffing
- 4. The kangaroo baby contains Q-bomb doll cotton, which is full of elasticity, making the dog love it
- 5. The small and cute baby kangaroo can be pulled out and can be happy all day
- 6. Machine washable, easy to clean, clean and hygienic

# 10mins snuffling ≈ 1 hour running

Snuffle Training IQ Training Have Fun