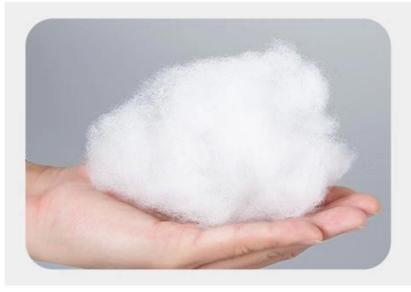

# Kangaroo IQ dog toy

SNUFFLE TRAINING TEETH GRINDING

Feeding Holes of different sizes

03 / Details

Soft fleece

**04**/ Details

Soft stuffling

05 / Details