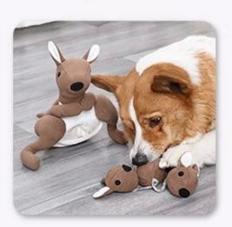

6. Machine washable, easy to clean, clean and hygienic

### PRODUCT INFORMATION



NAME

Kangaroo IQ dog toy (PD60152)

**MATERIAL** 

Polyester

COLOR

**Brown** 

SIZE

7" x 9.5" x 9.5"

## **About packaging**

Packing list:Hangtag + barcode sticker +PP bag



Snuffle Toy releases dog's extra energy and pressure, relieves boredom, which stops furniture destruction.



### **PRODUCT DETAILS**



Lifelike Kangaroo Design Snuffle Toy

> 01 / Details

Squeakers inside to draw dog's attention

**02**/ Details



# Kangaroo IQ dog toy









SNUFFLE TRAINING TEETH GRINDING



Feeding Holes of different sizes

03 / Details

Soft fleece

**04**/ Details





Soft stuffling

05 / Details

### **PRODUCT SHOT**





# 10mins snuffling ≈ 1 hour running

Snuffle Training IQ Training Have Fun