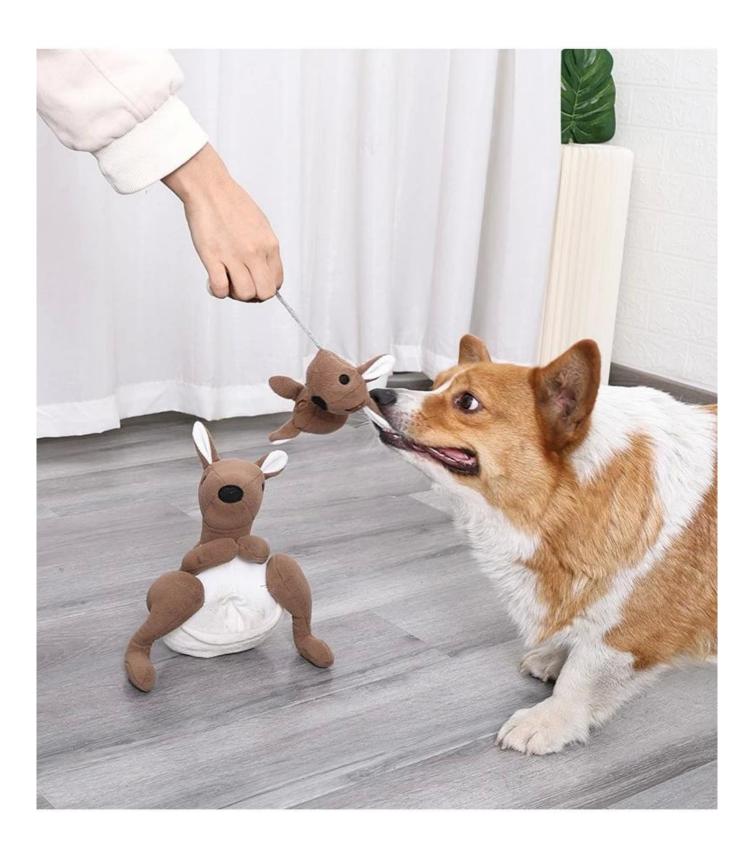

### Kangaroo Hidden Food Educational Dog Toys Sniffing Toys

#### **Product functions/features:**

Kangaroo educational dog toy

- 1. Made of soft and comfortable polar fleece, the touch is delicate and does not hurt the nose
- 2. Contains BB barking to attract the dog's attention and lure the puppies to vocalize
- 3. Telescopic sniffing greatly increases the difficulty of sniffing
- 4. The kangaroo baby contains Q-bomb doll cotton, which is full of elasticity, making the dog love it
- 5. The small and cute baby kangaroo can be pulled out and can be happy all day
- 6. Machine washable, easy to clean, clean and hygienic

# 10mins snuffling ≈ 1 hour running

Snuffle Training IQ Training Have Fun