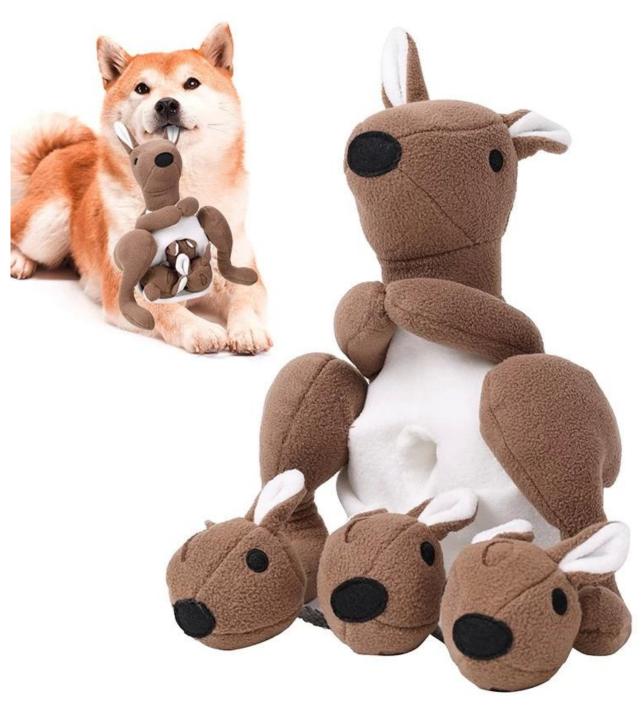

### Kangaroo Hidden Food Educational Dog Toys Sniffing Toys

#### **Product functions/features:**

Kangaroo educational dog toy

- 1. Made of soft and comfortable polar fleece, the touch is delicate and does not hurt the nose
- 2. Contains BB barking to attract the dog's attention and lure the puppies to vocalize
- 3. Telescopic sniffing greatly increases the difficulty of sniffing
- 4. The kangaroo baby contains Q-bomb doll cotton, which is full of elasticity, making the dog love it
- 5. The small and cute baby kangaroo can be pulled out and can be happy all day
- 6. Machine washable, easy to clean, clean and hygienic

### PRODUCT INFORMATION

NAME

Kangaroo IQ dog toy (PD60152)

**MATERIAL** 

Polyester

COLOR

**Brown** 

SIZE

7" x 9.5" x 9.5"