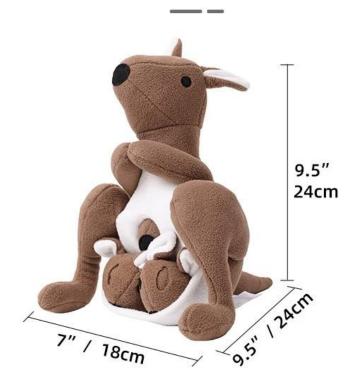

### PRODUCT INFORMATION

NAME

Kangaroo IQ dog toy (PD60152)

**MATERIAL** 

Polyester

COLOR

**Brown** 

SIZE

7" x 9.5" x 9.5"