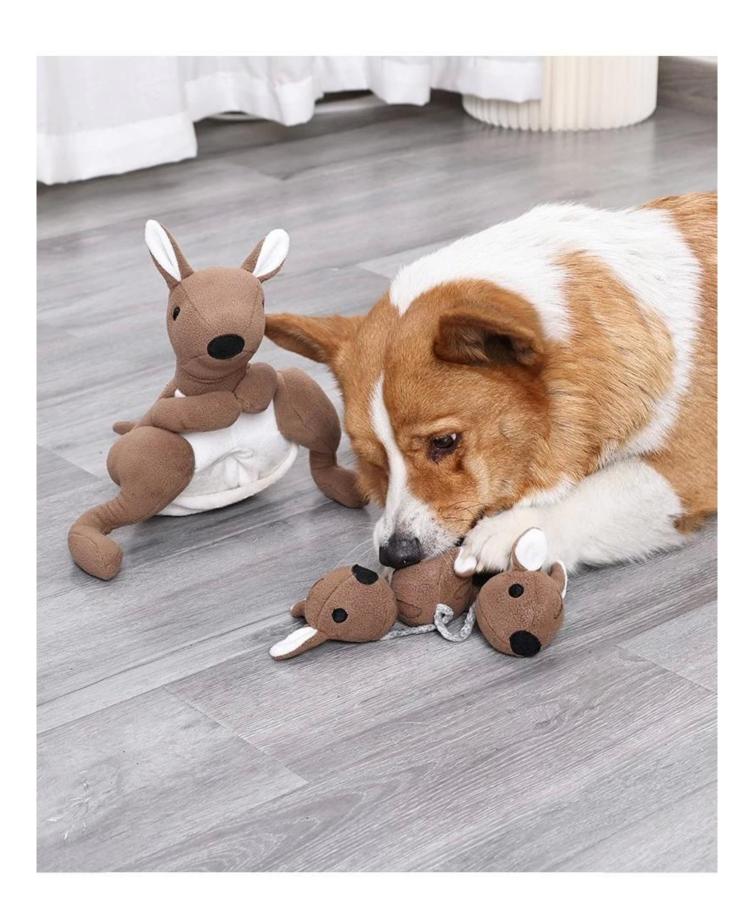

### Kangaroo Hidden Food Educational Dog Toys Sniffing Toys

#### **Product functions/features:**

Kangaroo educational dog toy

- 1. Made of soft and comfortable polar fleece, the touch is delicate and does not hurt the nose
- 2. Contains BB barking to attract the dog's attention and lure the puppies to vocalize
- 3. Telescopic sniffing greatly increases the difficulty of sniffing
- 4. The kangaroo baby contains Q-bomb doll cotton, which is full of elasticity, making the dog love it
- 5. The small and cute baby kangaroo can be pulled out and can be happy all day
- 6. Machine washable, easy to clean, clean and hygienic

### **PRODUCT DETAILS**

Lifelike Kangaroo Design Snuffle Toy

> 01 / Details

Squeakers inside to draw dog's attention

**02**/ Details

# Kangaroo IQ dog toy

SNUFFLE TRAINING TEETH GRINDING

Feeding Holes of different sizes

03 / Details

Soft fleece

**04**/ Details

Soft stuffling

05 / Details

### **PRODUCT SHOT**