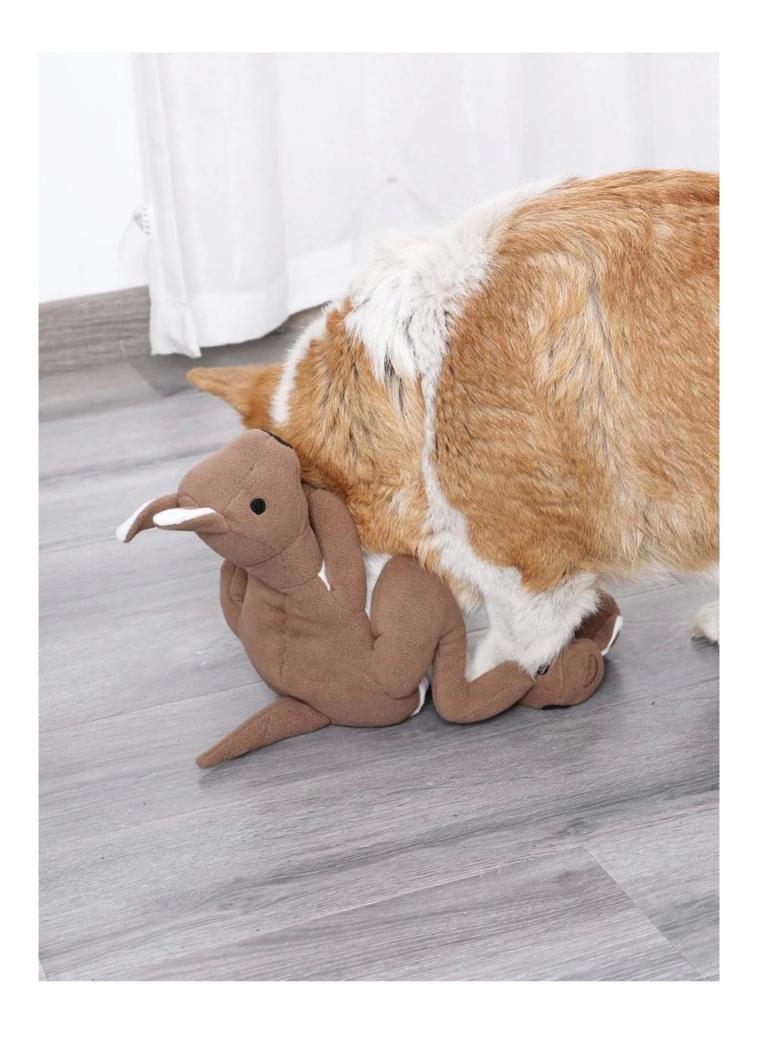

### **PRODUCT DETAILS**

Lifelike Kangaroo Design Snuffle Toy

> 01 / Details

Squeakers inside to draw dog's attention

**02**/ Details

# Kangaroo IQ dog toy

SNUFFLE TRAINING TEETH GRINDING

Feeding Holes of different sizes

03 / Details

Soft fleece

**04**/ Details

Soft stuffling

05 / Details