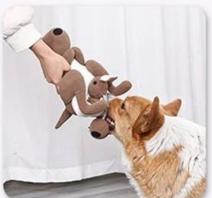

#### **Product functions/features:**

Kangaroo educational dog toy

- 1. Made of soft and comfortable polar fleece, the touch is delicate and does not hurt the nose
- 2. Contains BB barking to attract the dog's attention and lure the puppies to vocalize
- 3. Telescopic sniffing greatly increases the difficulty of sniffing
- 4. The kangaroo baby contains Q-bomb doll cotton, which is full of elasticity, making the dog love it
- 5. The small and cute baby kangaroo can be pulled out and can be happy all day
- 6. Machine washable, easy to clean, clean and hygienic