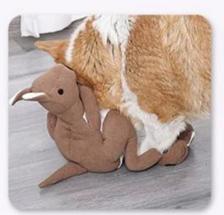

### **PRODUCT DETAILS**

Lifelike Kangaroo Design Snuffle Toy

> 01 / Details

Squeakers inside to draw dog's attention

**02**/ Details

# Kangaroo IQ dog toy

SNUFFLE TRAINING TEETH GRINDING

Feeding Holes of different sizes

03 / Details

Soft fleece

**04**/ Details

Soft stuffling

05 / Details