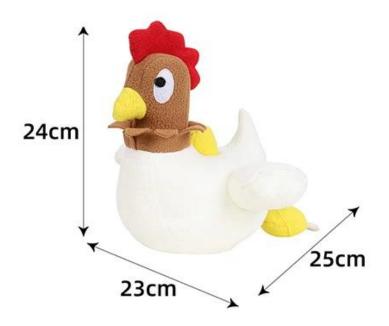

## Product information

Brand: DogLemi

Item NO: PD60089

Color: BEIGE

Name: Hen Lay Eggs Pet Toy

Size: 23\*25\*24cm

Material: Fleece+Polyester