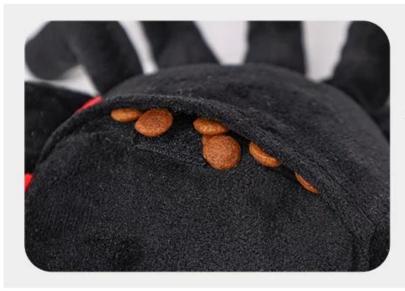

### **PRODUCT INFORMATION**

NAME

Halloween Spider Design IQ Dog Toy (PD60163)

MATERIAL

Polyester

COLOR

Black

SIZE

## Main part Rich in food hiding places

Stimulates dog's nature, curiosity and instinct to search and hunt