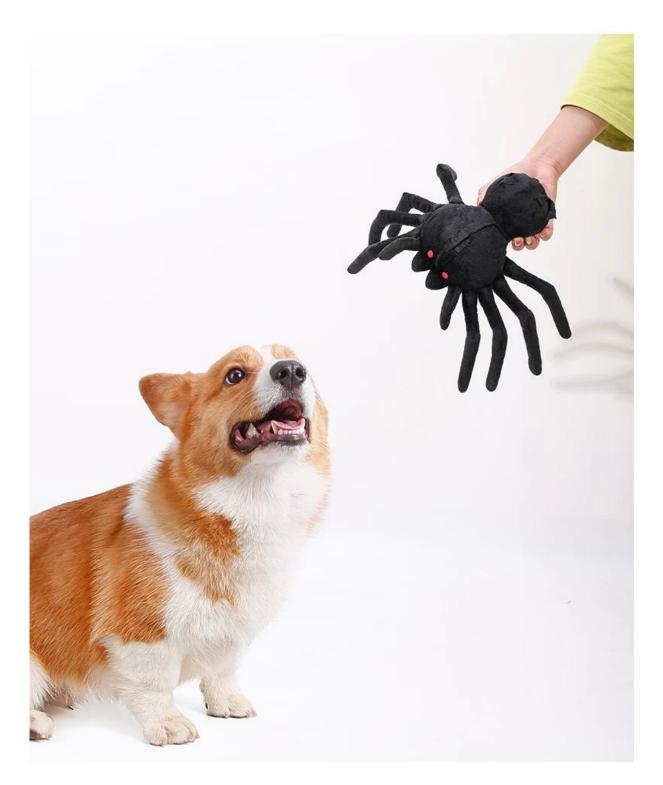

## Halloween Spider Design IQ Dog Toy

### Lifelike Spider Design Matched with Halloween.