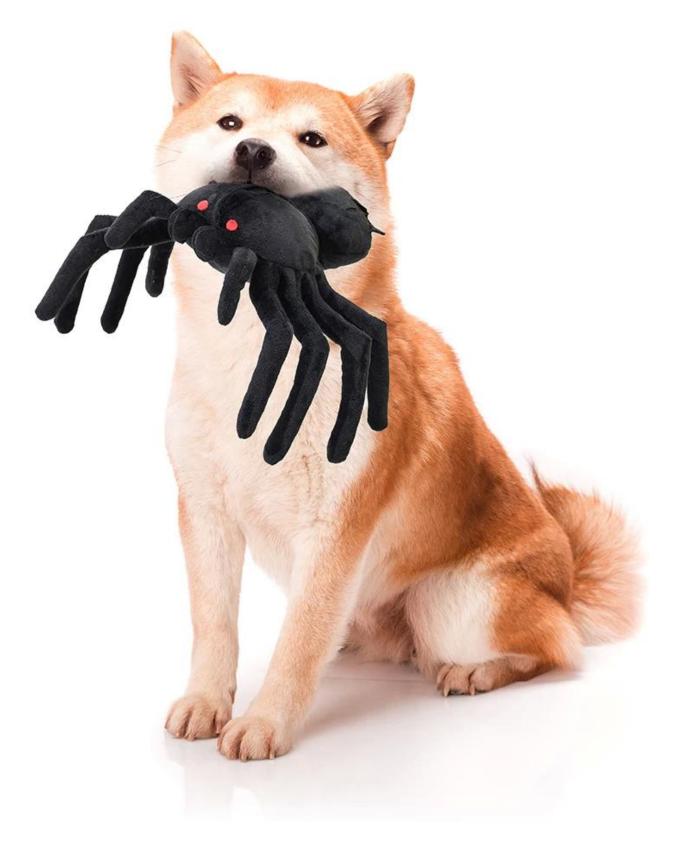

## Halloween Spider Design IQ Dog Toy

### Lifelike Spider Design Matched with Halloween.