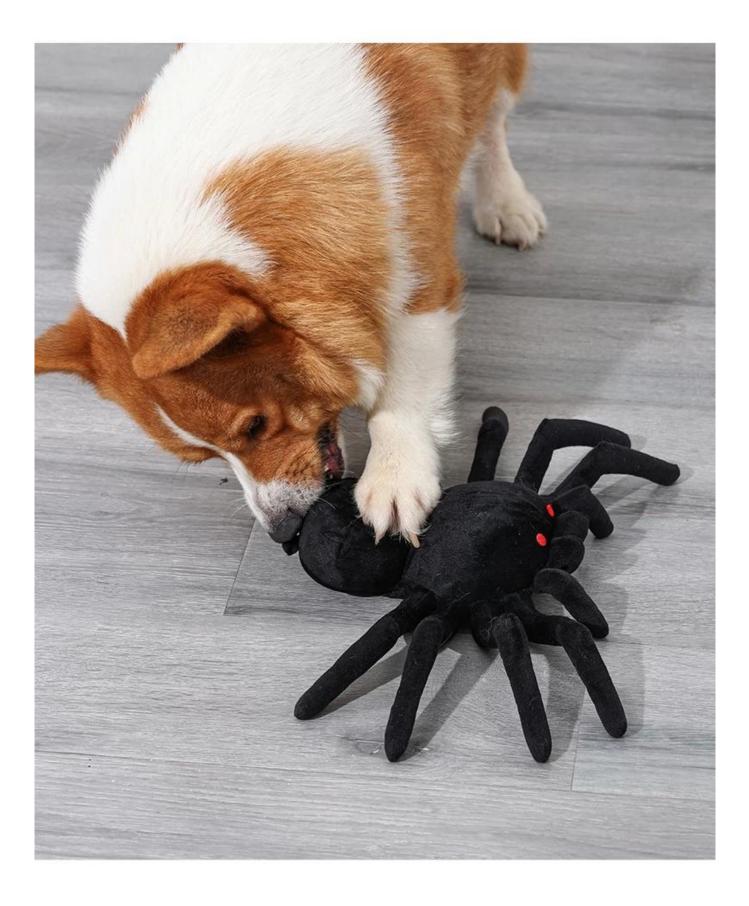

oween. It can act as a snuffle training toy but also a decoration.

## Halloween Spider Design IQ Dog Toy

# SNUFFLE TRAINING TEETH GRINDING **IQ TRAINING**

### **PRODUCT INFORMATION**

NAME

Halloween Spider Design IQ Dog Toy (PD60163)

MATERIAL

Polyester

COLOR

Black

SIZE

10.2" \* 14.2"

# 10mins snuffling ≈1 hour running

🐇 Snuffle Training



🐇 IQ Training

🐇 Have Fun





## Main part Rich in food hiding places

Stimulates dog's nature, curiosity and instinct to search and hunt



### Lifelike Spider Design Matched with Halloween.



## **PRODUCT DETAILS**



Soft fleece upper

**01** / Details

#### Squeakers inside to draw dog's attention

**02** / Details





#### Multi-dimensional snuffle training

## **03** / Details

#### Polypropylene inside





## **PRODUCT SHOT**







## About packaging

Packing list:Hangtag + barcode sticker +PP bag