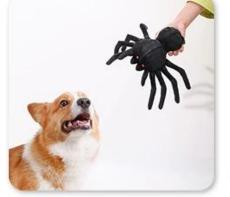

#### **Product function / characteristics:**

1.[Material] Halloween Spider Design Dog IQ Training Toy is mainly made of Polar Fleece. Soft comfortable. Massy texture. Durable for Chewing.

2.[Design] Lifelike Spider Design stimulates dog's nature, curiosity and instinct to search and hunt. 3.[Dog's Nature] The snuffle training toy can also be a tool for puppy to grind teeth, lead them to make a sound, and get some snuffle training.

## Halloween Spider Design IQ Dog Toy

# SNUFFLE TRAINING TEETH GRINDING **IQ TRAINING**