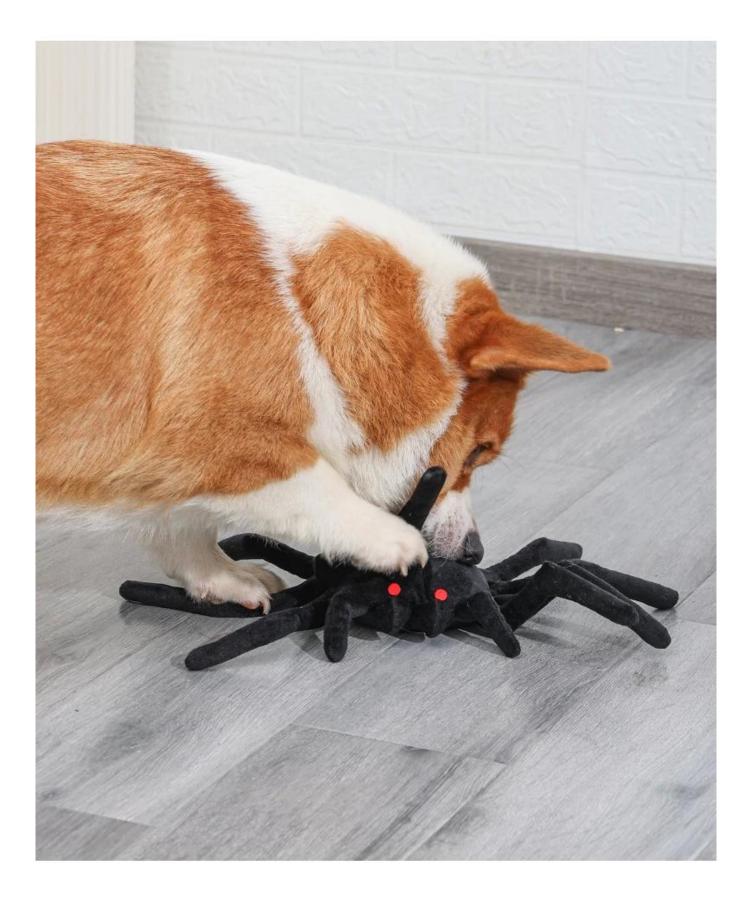

## Main part Rich in food hiding places

Stimulates dog's nature, curiosity and instinct to search and hunt

#### Multi-dimensional snuffle training