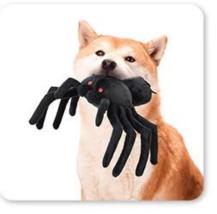

#### **Product function / characteristics:**

1.[Material] Halloween Spider Design Dog IQ Training Toy is mainly made of Polar Fleece. Soft comfortable. Massy texture. Durable for Chewing.

2.[Design] Lifelike Spider Design stimulates dog's nature, curiosity and instinct to search and hunt. 3.[Dog's Nature] The snuffle training toy can also be a tool for puppy to grind teeth, lead them to make a sound, and get some snuffle training.

## Halloween Spider Design IQ Dog Toy

# SNUFFLE TRAINING TEETH GRINDING **IQ TRAINING**