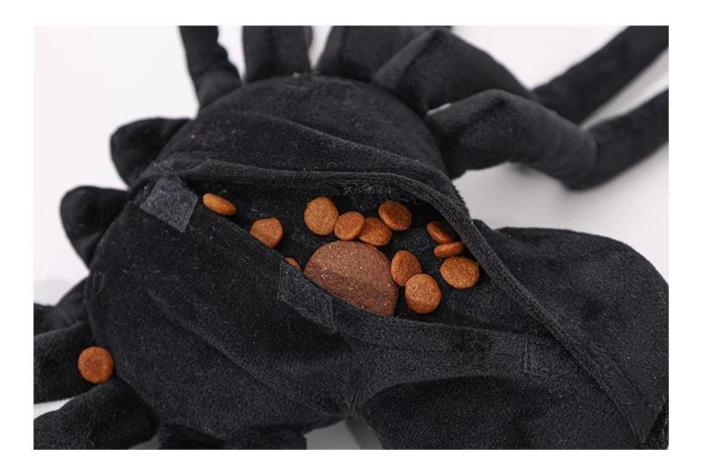

4.[Food Hiding] The main part is set with many food hiding places. It meets the requirements of dog's daily snuffle training and dog can play for long time.

5.[Festival] The design of the toy suits the theme of Halloween. It can act as a snuffle training toy but also a decoration.

## Main part Rich in food hiding places

Stimulates dog's nature, curiosity and instinct to search and hunt

#### Multi-dimensional snuffle training