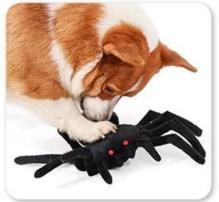

#### **Product function / characteristics:**

1.[Material] Halloween Spider Design Dog IQ Training Toy is mainly made of Polar Fleece. Soft comfortable. Massy texture. Durable for Chewing.

2.[Design] Lifelike Spider Design stimulates dog's nature, curiosity and instinct to search and hunt. 3.[Dog's Nature] The snuffle training toy can also be a tool for puppy to grind teeth, lead them to make a sound, and get some snuffle training.

## Halloween Spider Design IQ Dog Toy

# SNUFFLE TRAINING TEETH GRINDING **IQ TRAINING**

### Lifelike Spider Design Matched with Halloween.