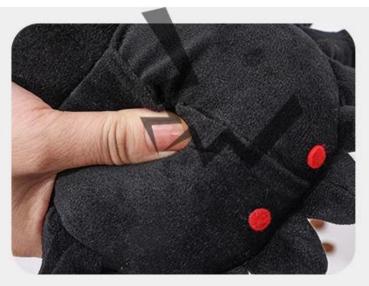

f dog's daily snuffle training and dog can play for long time.

5.[Festival] The design of the toy suits the theme of Halloween. It can act as a snuffle training toy but also a decoration.

## Halloween Spider Design IQ Dog Toy

# SNUFFLE TRAINING TEETH GRINDING **IQ TRAINING**

### **PRODUCT INFORMATION**

NAME

Halloween Spider Design IQ Dog Toy (PD60163)

MATERIAL

Polyester

COLOR

Black

SIZE

10.2" \* 14.2"

# 10mins snuffling ≈1 hour running

🐇 Snuffle Training



🐇 IQ Training

🐇 Have Fun





## Main part Rich in food hiding places

Stimulates dog's nature, curiosity and instinct to search and hunt



### Lifelike Spider Design Matched with Halloween.



## **PRODUCT DETAILS**



Soft fleece upper

**01** / Details

#### Squeakers inside to draw dog's attention

**02** / Details





#### Multi-dimensional snuffle training

## **03** / Details

#### Polypropylene inside





## **PRODUCT SHOT**







## About packaging

Packing list:Hangtag + barcode sticker +PP bag