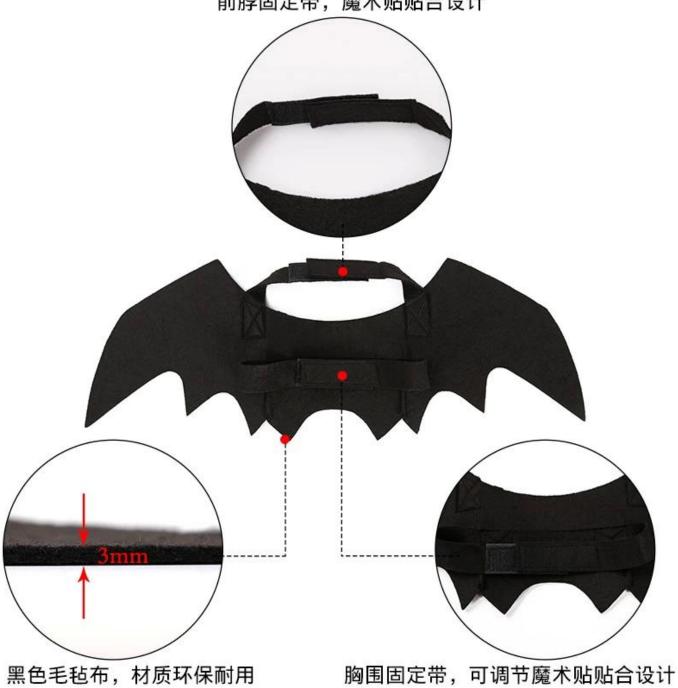

## Product Features / Features:

- 1. The material uses black felt cloth, the texture is light, and the cat wears no restraint.
- 2. The whole product is black, the lines are smooth and smooth, and the mysterious cool feeling of the bat is vividly displayed.
- 3. The neck and chest straps are designed with a Velcro fit and the size adjustment is very convenient.
- 4. The reinforced belt is used in the chest strap to make it more durable.
- 5. Give your proud cat a bat wings and create a fascinating back to kill it~

16cm

前脖固定带,魔术贴贴合设计