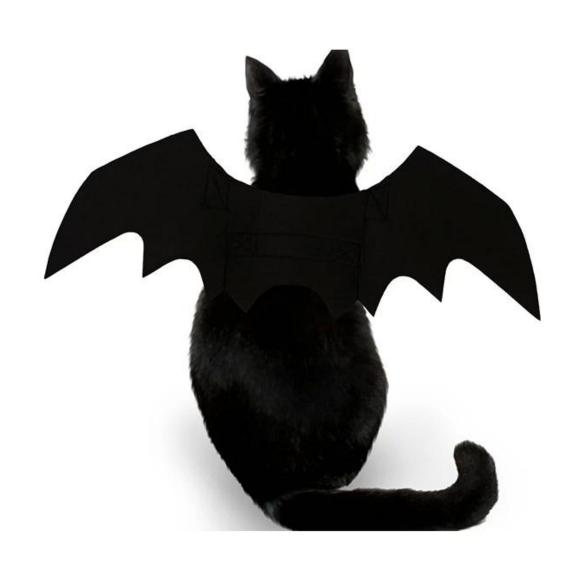

## Product Features / Features:

- 1. The material uses black felt cloth, the texture is light, and the cat wears no restraint.
- 2. The whole product is black, the lines are smooth and smooth, and the mysterious cool feeling of the bat is vividly displayed.
- 3. The neck and chest straps are designed with a Velcro fit and the size adjustment is very convenient.
- 4. The reinforced belt is used in the chest strap to make it more durable.
- 5. Give your proud cat a bat wings and create a fascinating back to kill it~

16cm

前脖固定带,魔术贴贴合设计