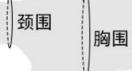

牌: 多乐米 (DogLemi) 品

名 称: 万圣节蝙蝠宠物翅膀

款 号: PC60021

尺 寸: 45x16cm

颜 色: 黑色

材 料: 毛毡布

45cm

| Size | 颈围(cm) | 胸围(cm) |  |  |
|------|--------|--------|--|--|
| 均码   | 24-36  | 36-42  |  |  |