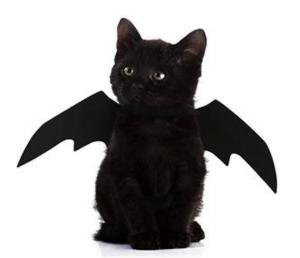

## A cool Halloween cat accessory

## Product Features / Features:

- 1. The material uses black felt cloth, the texture is light, and the cat wears no restraint.
- 2. The whole product is black, the lines are smooth and smooth, and the mysterious cool feeling of the bat is vividly displayed.
- 3. The neck and chest straps are designed with a Velcro fit and the size adjustment is very convenient.
- 4. The reinforced belt is used in the chest strap to make it more durable.
- 5. Give your proud cat a bat wings and create a fascinating back to kill it~