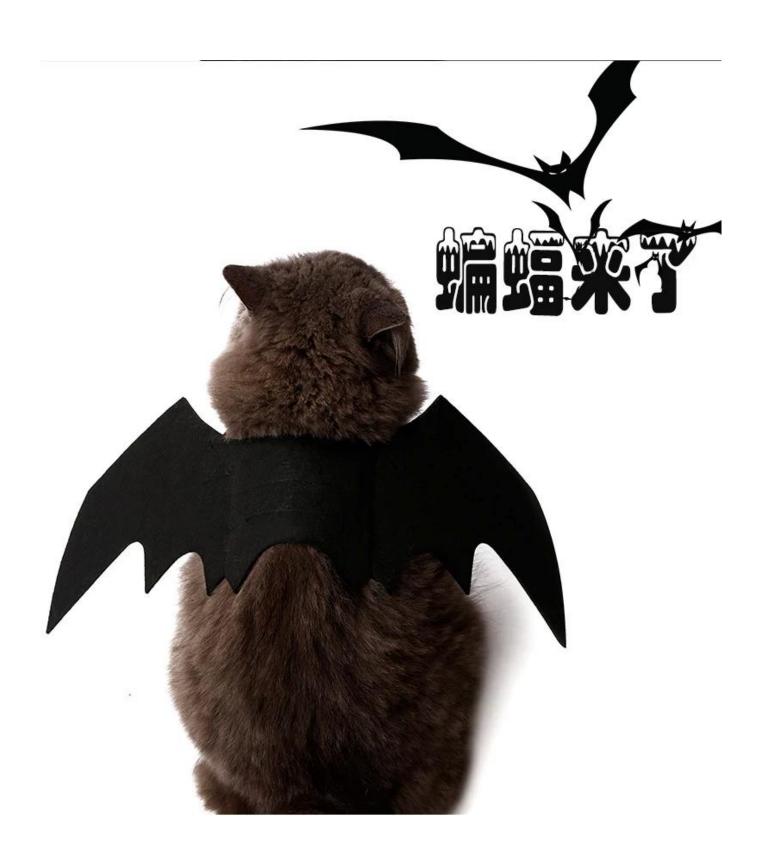

## A cool Halloween cat accessory

## Product Features / Features:

- 1. The material uses black felt cloth, the texture is light, and the cat wears no restraint.
- 2. The whole product is black, the lines are smooth and smooth, and the mysterious cool feeling of the bat is vividly displayed.
- 3. The neck and chest straps are designed with a Velcro fit and the size adjustment is very convenient.
- 4. The reinforced belt is used in the chest strap to make it more durable.
- 5. Give your proud cat a bat wings and create a fascinating back to kill it~