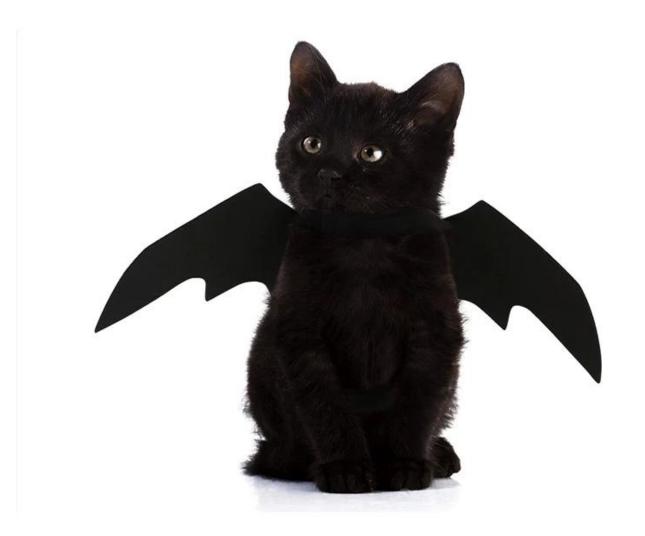

## A cool Halloween cat accessory

## Product Features / Features:

- 1. The material uses black felt cloth, the texture is light, and the cat wears no restraint.
- 2. The whole product is black, the lines are smooth and smooth, and the mysterious cool feeling of the bat is vividly displayed.
- 3. The neck and chest straps are designed with a Velcro fit and the size adjustment is very convenient.
- 4. The reinforced belt is used in the chest strap to make it more durable.
- 5. Give your proud cat a bat wings and create a fascinating back to kill it~