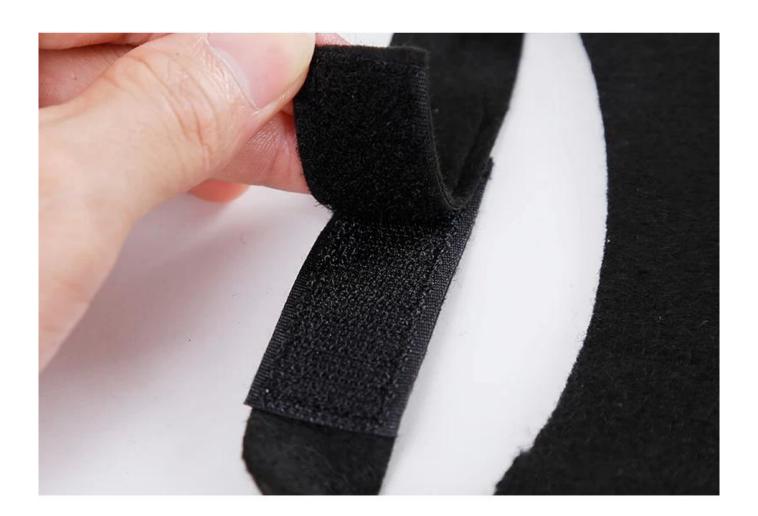

## Product Features / Features:

- 1. The material uses black felt cloth, the texture is light, and the cat wears no restraint.
- 2. The whole product is black, the lines are smooth and smooth, and the mysterious cool feeling of the bat is vividly displayed.
- 3. The neck and chest straps are designed with a Velcro fit and the size adjustment is very convenient.
- 4. The reinforced belt is used in the chest strap to make it more durable.
- 5. Give your proud cat a bat wings and create a fascinating back to kill it~