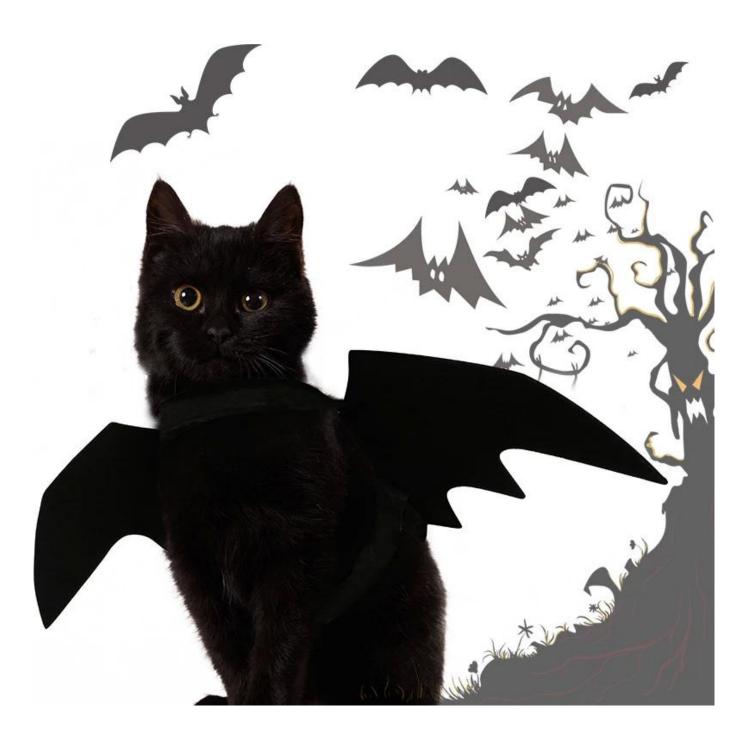

## A cool Halloween cat accessory

## Product Features / Features:

- 1. The material uses black felt cloth, the texture is light, and the cat wears no restraint.
- 2. The whole product is black, the lines are smooth and smooth, and the mysterious cool feeling of the bat is vividly displayed.
- 3. The neck and chest straps are designed with a Velcro fit and the size adjustment is very convenient.
- 4. The reinforced belt is used in the chest strap to make it more durable.
- 5. Give your proud cat a bat wings and create a fascinating back to kill it~