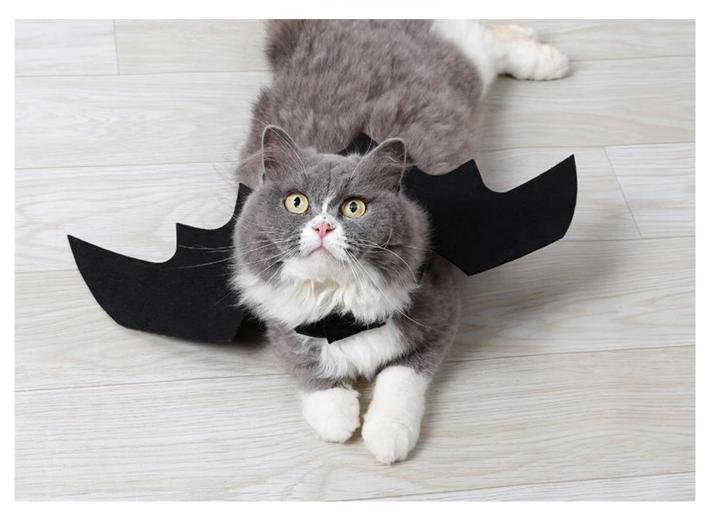

## A cool Halloween cat accessory

## Product Features / Features:

- 1. The material uses black felt cloth, the texture is light, and the cat wears no restraint.
- 2. The whole product is black, the lines are smooth and smooth, and the mysterious cool feeling of the bat is vividly displayed.
- 3. The neck and chest straps are designed with a Velcro fit and the size adjustment is very convenient.
- 4. The reinforced belt is used in the chest strap to make it more durable.
- 5. Give your proud cat a bat wings and create a fascinating back to kill it~