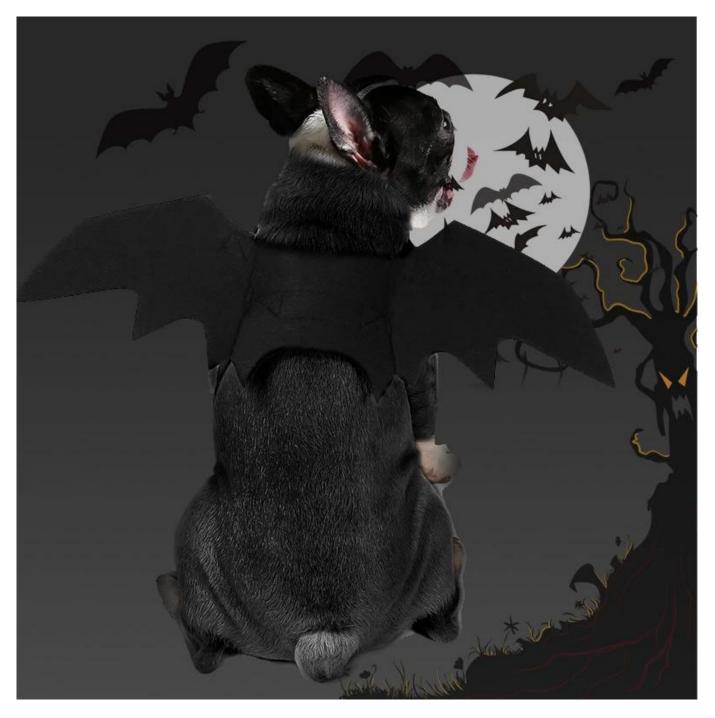

## A cool Halloween dog accessory

## Product Features / Features:

1. The material uses black felt cloth, the texture is light, and the cat wears no restraint.

2. The whole product is black, the lines are smooth and smooth, and the mysterious cool feeling of the bat is vividly displayed.

3. The neck and chest straps are designed with a Velcro fit and the size adjustment is very convenient.

4. The reinforced belt is used in the chest strap to make it more durable.

Product information

Brand: DogLemi Name: Halloween Bat Costume Item ID: DD01283 Size: S,M,L Color: Black Material: Felt Μ S Chest Width Neck Length