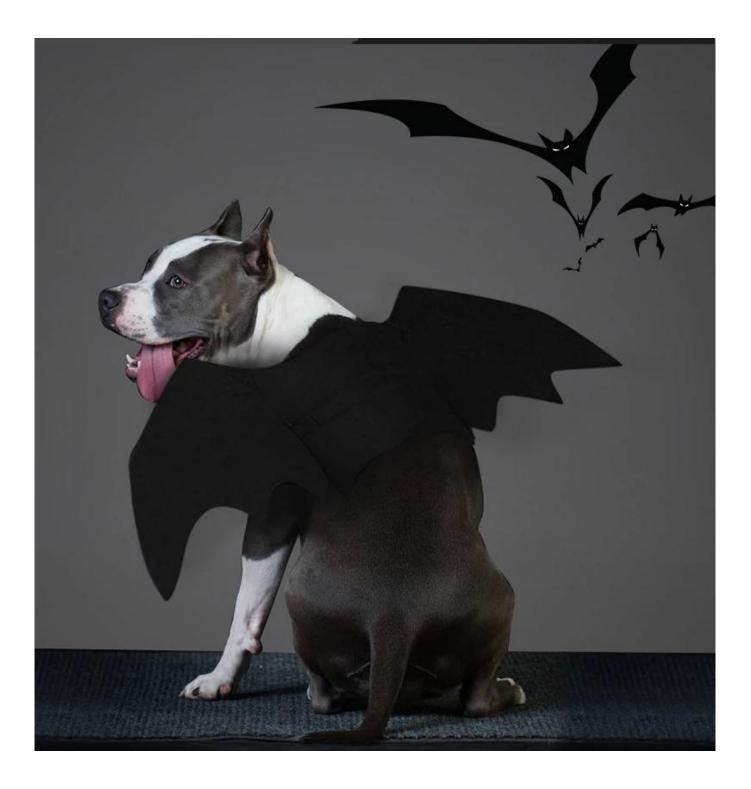

## A cool Halloween dog accessory

## Product Features / Features:

1. The material uses black felt cloth, the texture is light, and the cat wears no restraint.

2. The whole product is black, the lines are smooth and smooth, and the mysterious cool feeling of the bat is vividly displayed.

3. The neck and chest straps are designed with a Velcro fit and the size adjustment is very convenient.

4. The reinforced belt is used in the chest strap to make it more durable.

Product information

Brand: DogLemi Name: Halloween Bat Costume Item ID: DD01283 Size: S,M,L Color: Black Material: Felt Μ S Chest Width Neck Length