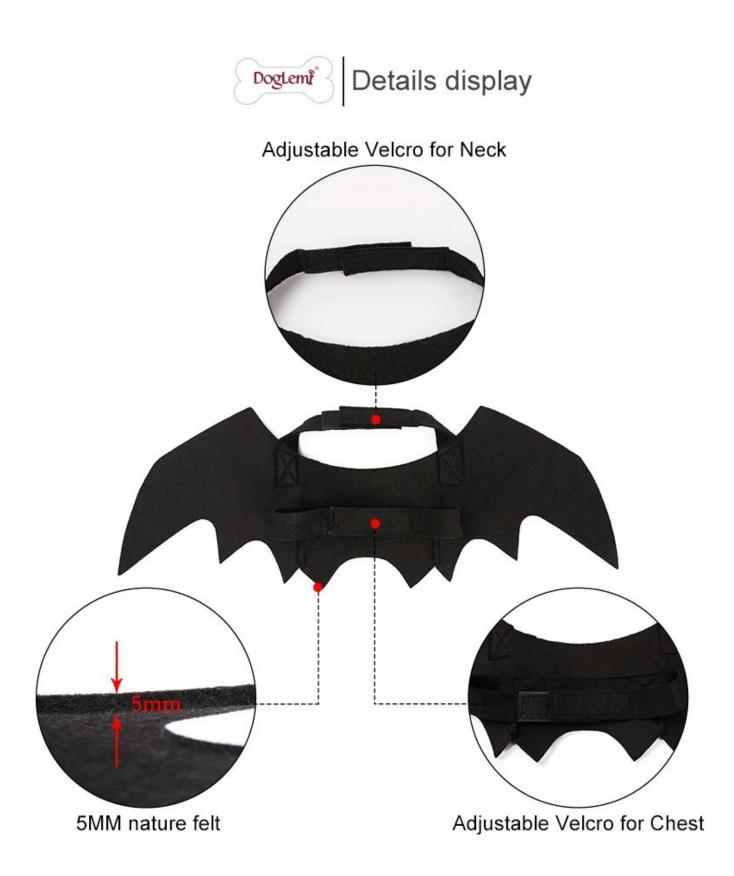

3. The neck and chest straps are designed with a Velcro fit and the size adjustment is very convenient.

4. The reinforced belt is used in the chest strap to make it more durable.

Product information

Brand: DogLemi Name: Halloween Bat Costume Item ID: DD01283 Size: S,M,L Color: Black Material: Felt Μ S Chest Width Neck Length