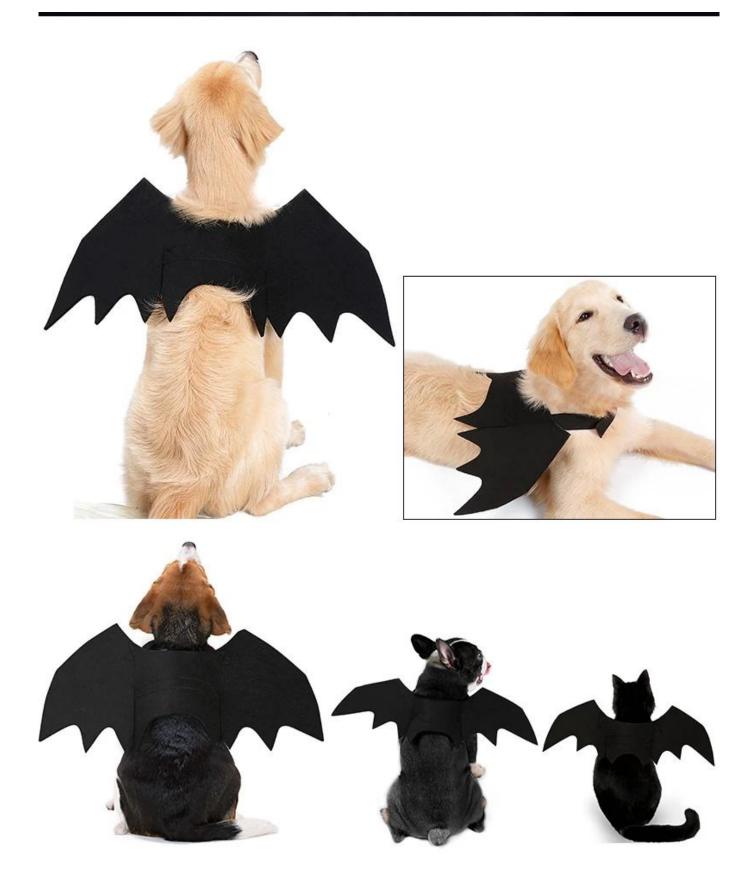

## Product Features / Features:

1. The material uses black felt cloth, the texture is light, and the cat wears no restraint.

2. The whole product is black, the lines are smooth and smooth, and the mysterious cool feeling of the bat is vividly displayed.

3. The neck and chest straps are designed with a Velcro fit and the size adjustment is very convenient.

4. The reinforced belt is used in the chest strap to make it more durable.

Product information

Brand: DogLemi Name: Halloween Bat Costume Item ID: DD01283 Size: S,M,L Color: Black Material: Felt Μ S Chest Width Neck Length