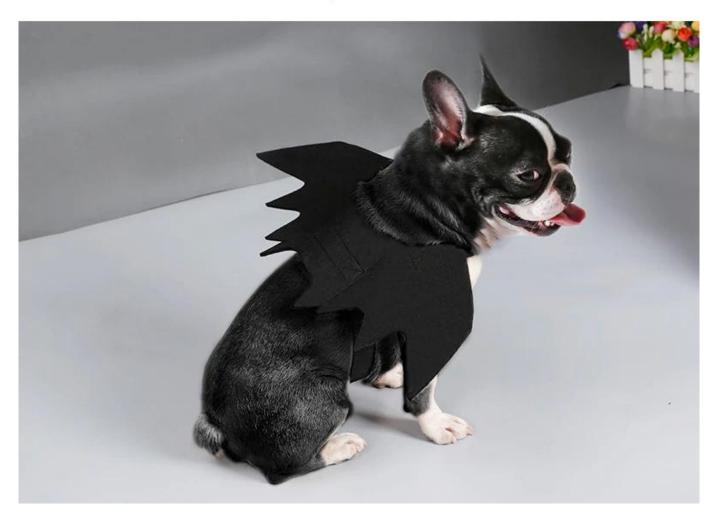

## A cool Halloween dog accessory

## Product Features / Features:

1. The material uses black felt cloth, the texture is light, and the cat wears no restraint.

2. The whole product is black, the lines are smooth and smooth, and the mysterious cool feeling of the bat is vividly displayed.