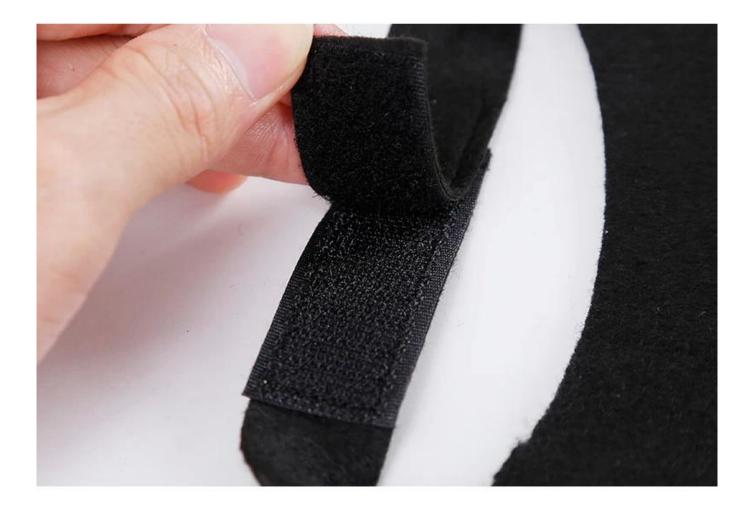

3. The neck and chest straps are designed with a Velcro fit and the size adjustment is very convenient.

4. The reinforced belt is used in the chest strap to make it more durable.

Product information

Brand: DogLemi Name: Halloween Bat Costume Item ID: DD01283 Size: S,M,L Color: Black Material: Felt Μ S Chest Width Neck Length