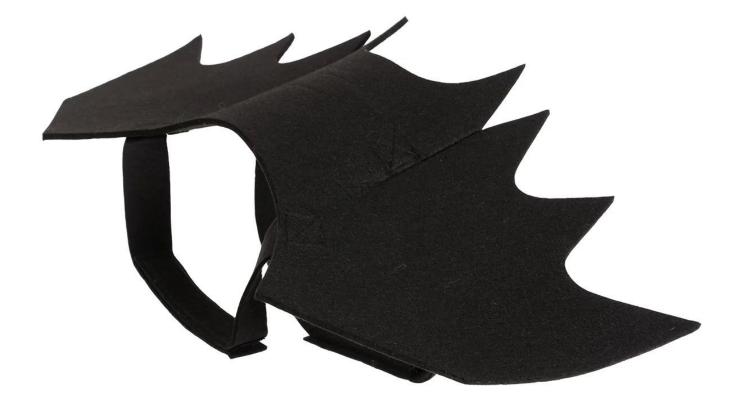

## A cool Halloween dog accessory

## Product Features / Features:

1. The material uses black felt cloth, the texture is light, and the cat wears no restraint.

2. The whole product is black, the lines are smooth and smooth, and the mysterious cool feeling of the bat is vividly displayed.

3. The neck and chest straps are designed with a Velcro fit and the size adjustment is very convenient.

4. The reinforced belt is used in the chest strap to make it more durable.

Product information

Brand: DogLemi Name: Halloween Bat Costume Item ID: DD01283 Size: S,M,L Color: Black Material: Felt Μ S Chest Width Neck Length