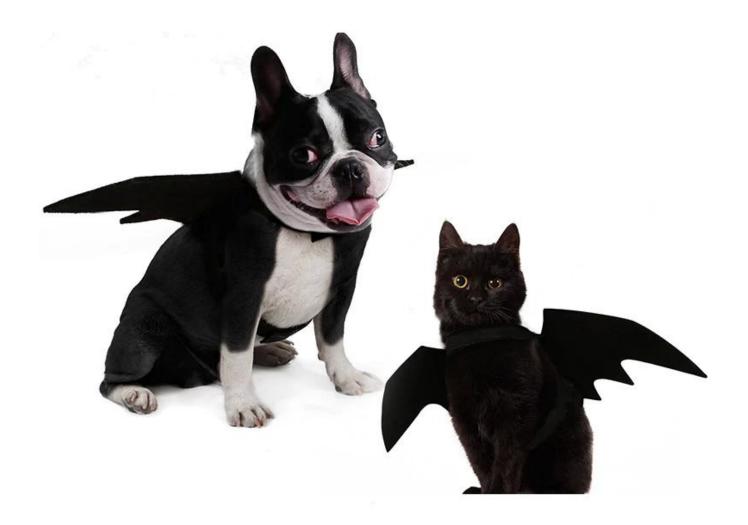

## A cool Halloween dog accessory

## Product Features / Features:

1. The material uses black felt cloth, the texture is light, and the cat wears no restraint.

2. The whole product is black, the lines are smooth and smooth, and the mysterious cool feeling of the bat is vividly displayed.