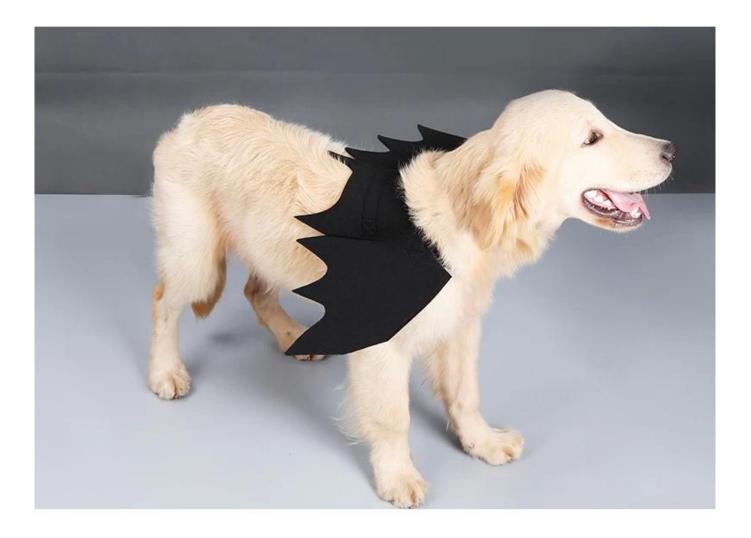

## A cool Halloween dog accessory

## Product Features / Features:

1. The material uses black felt cloth, the texture is light, and the cat wears no restraint.

2. The whole product is black, the lines are smooth and smooth, and the mysterious cool feeling of the bat is vividly displayed.