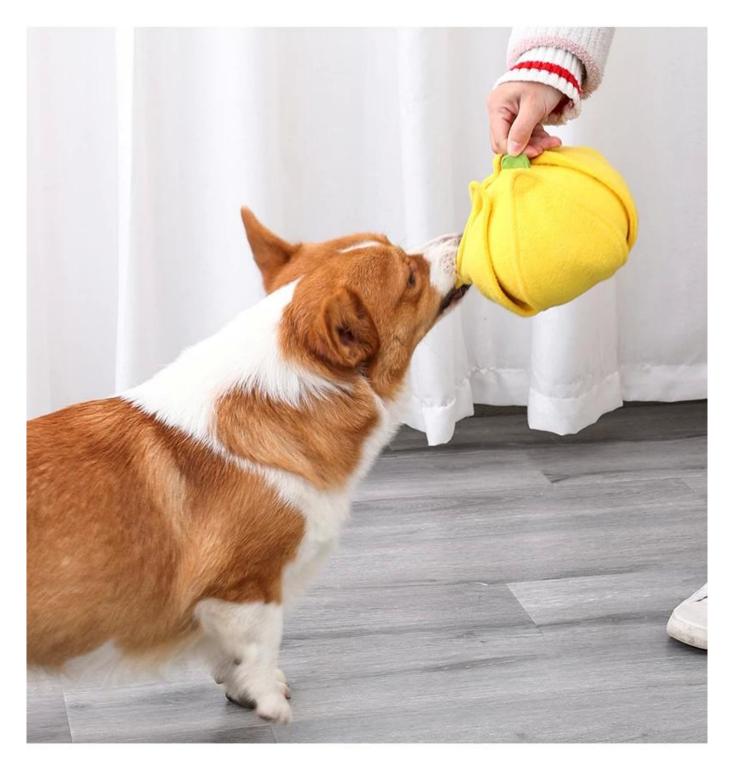

## Dog Snuffle IQ toy "Pumpkin"

## **Function / Function:**

1.Polar Fleece Fabrics make it soft in touching, thick in texture, durable for chewing.

2.Hook-and-Loop Fasteners hiding the food deeper, upgrades the snuffling difficulties, which effectively trains Dog's IQ.

3.Sniffing the treasure deeper inside inspires Dog's curiosity and instinct for searching.

4. High quality PP Cotton filling, pliable and chewable.

5.Sniffing for food helps dog relieve stress and make fun.

 $6. Snuffle \ Mat \ Toys \ solve \ the \ problem \ of \ dog \ walking, \ because \ 10 \ minutes' \ sniffing \ is \ equavalent \ of \ 1 \ hour's \ running.$ 