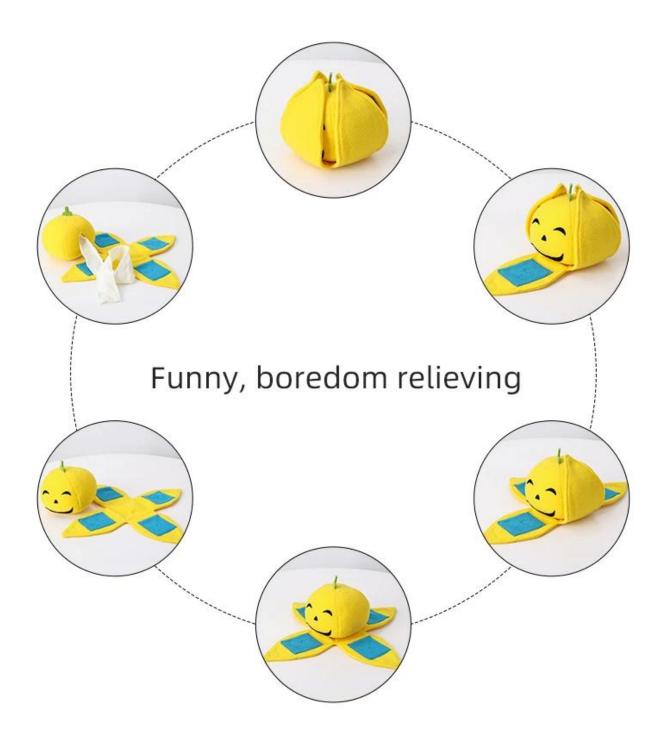

> **01** / Details

Multi-Layer hiding food. The "leaves" can be the first layer.

**02** / Details

Hiding the Dog's food deeper inside to intrigue dog's instinct of sniffing

> **03** / Details