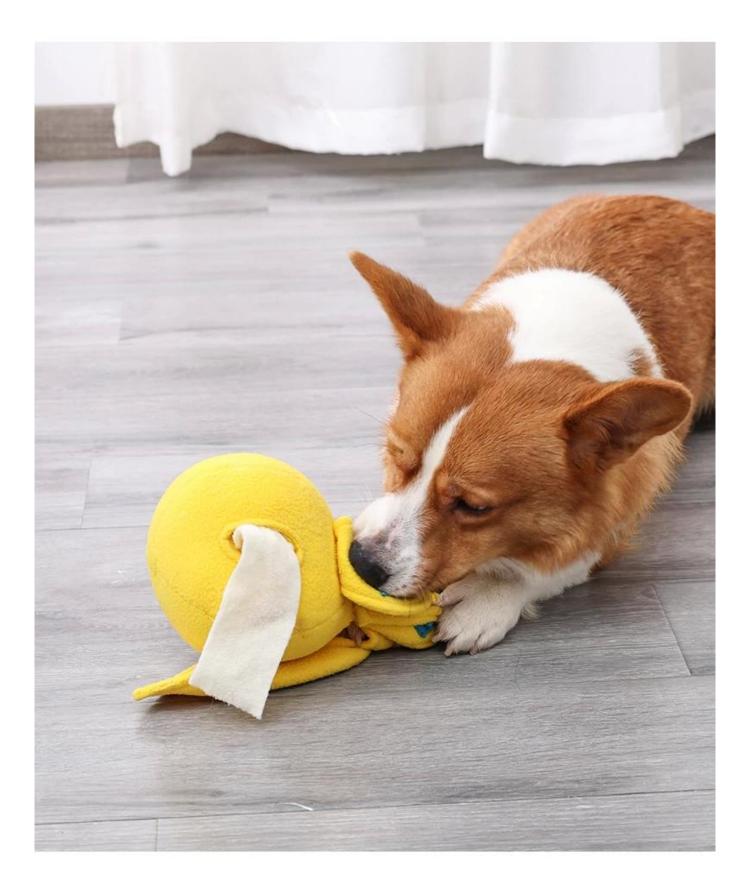

> **01** / Details

Multi-Layer hiding food. The "leaves" can be the first layer.

**02** / Details

Hiding the Dog's food deeper inside to intrigue dog's instinct of sniffing

> **03** / Details