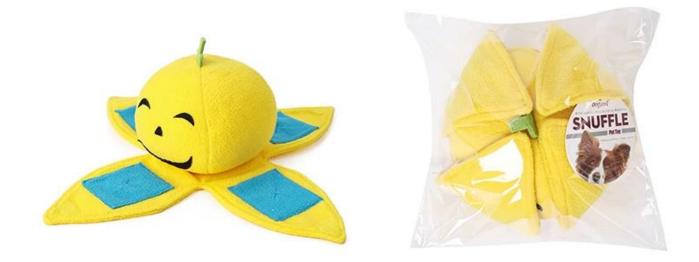

## Dog Snuffle IQ toy "Pumpkin"

Brand: DogLemi

Name: Dog Snuffle IQ toy "Pumpkin"

Item NO: PD60125

Color: YELLOW

Size: 6\*6\*6\* inch

Material: Fleece

Selected high Quality Polar Fleece Fabrics, mless to dogs.

## About packaging

PP bag+Color card+Barcode sticker