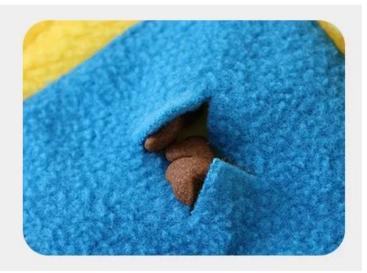

> **01** / Details

Multi-Layer hiding food. The "leaves" can be the first layer.

**02** / Details

Hiding the Dog's food deeper inside to intrigue dog's instinct of sniffing

> **03** / Details