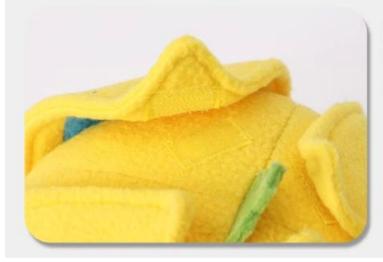

> **01** / Details

Multi-Layer hiding food. The "leaves" can be the first layer.

**02** / Details

Hiding the Dog's food deeper inside to intrigue dog's instinct of sniffing

> **03** / Details