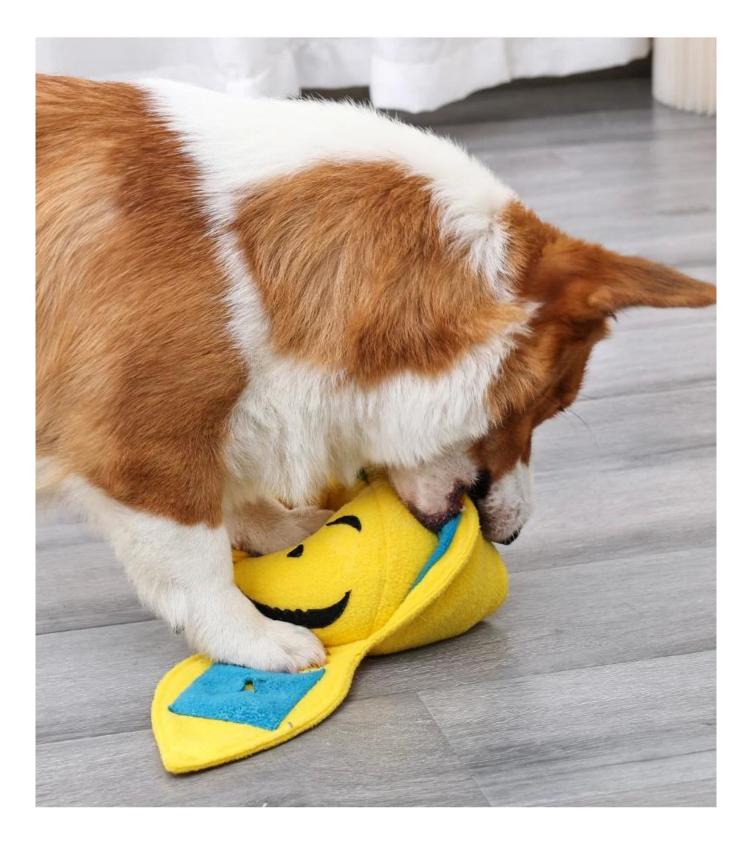

## **Function / Function:**

1.Polar Fleece Fabrics make it soft in touching, thick in texture, durable for chewing.

2.Hook-and-Loop Fasteners hiding the food deeper, upgrades the snuffling difficulties, which effectively trains Dog's IQ.

3.Sniffing the treasure deeper inside inspires Dog's curiosity and instinct for searching.

4. High quality PP Cotton filling, pliable and chewable.

5.Sniffing for food helps dog relieve stress and make fun.

> **01** / Details

Multi-Layer hiding food. The "leaves" can be the first layer.

**02** / Details

Hiding the Dog's food deeper inside to intrigue dog's instinct of sniffing

> **03** / Details