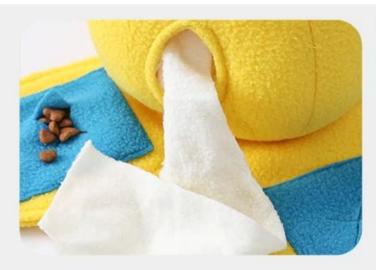

> **01** / Details

Multi-Layer hiding food. The "leaves" can be the first layer.

**02** / Details

Hiding the Dog's food deeper inside to intrigue dog's instinct of sniffing

> **03** / Details