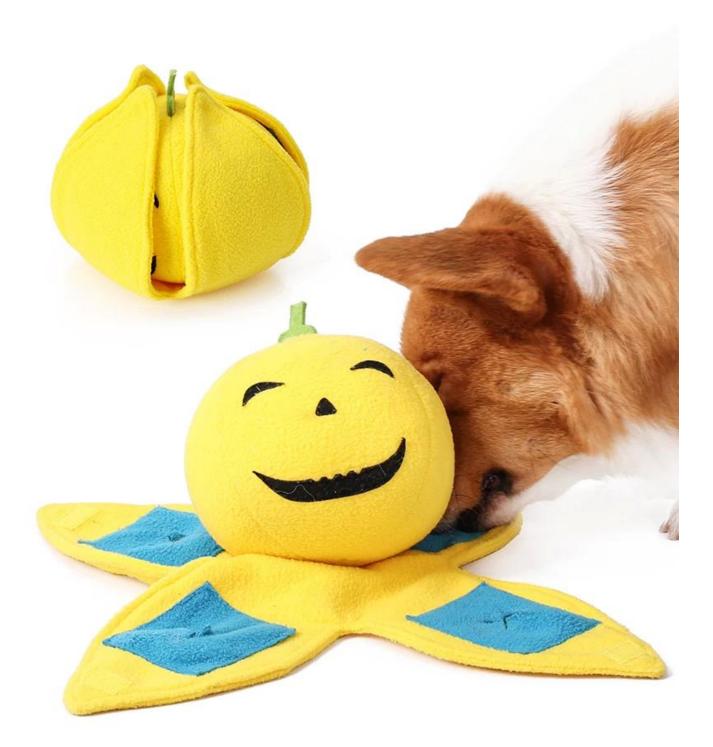

## Dog Snuffle IQ toy "Pumpkin"

## **Function / Function:**

1.Polar Fleece Fabrics make it soft in touching, thick in texture, durable for chewing.

2.Hook-and-Loop Fasteners hiding the food deeper, upgrades the snuffling difficulties, which effectively trains Dog's IQ.

3.Sniffing the treasure deeper inside inspires Dog's curiosity and instinct for searching.

4. High quality PP Cotton filling, pliable and chewable.

5.Sniffing for food helps dog relieve stress and make fun.

 $6. Snuffle \ Mat \ Toys \ solve \ the \ problem \ of \ dog \ walking, \ because \ 10 \ minutes' \ sniffing \ is \ equavalent \ of \ 1 \ hour's \ running.$ 