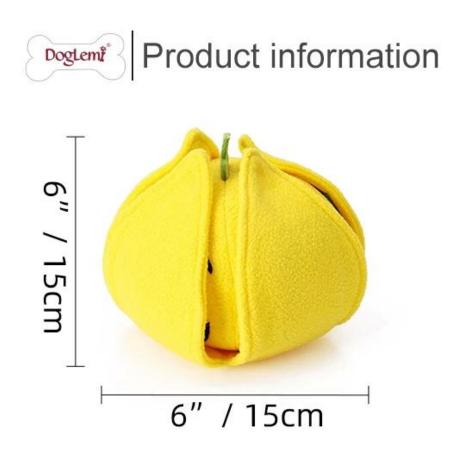

## Dog Snuffle IQ toy "Pumpkin"

Brand: DogLemi

Name: Dog Snuffle IQ toy "Pumpkin"

Item NO: PD60125

Color: YELLOW

Size: 6\*6\*6\* inch

Material: Fleece

Selected high Quality Polar Fleece Fabrics, mless to dogs.