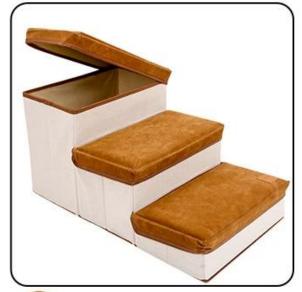

## Foldable dog step

## **Product functions/features:**

- 1. Foldable: Light and easy to fold for saving space
- 2. 3 Storage Box included: with boxes under this stair, you can put dog toys or clothes or other stuff inside to save your space
- 3. Soft and Comfortable : with soft fleece paded with foam on each stair , comfortable for your dog's paw
- 4. Max. Loading weight is 25kg for your dog's weight , suggest for puppies or small breeds of pets only
- 5. Help your pet easily reach that high bed or couch