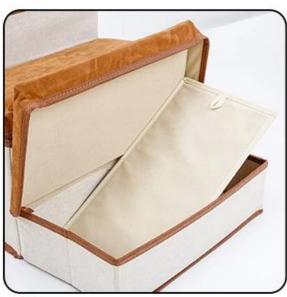

## **Product functions/features:**

- 1. Foldable: Light and easy to fold for saving space
- 2. 3 Storage Box included: with boxes under this stair, you can put dog toys or clothes or other stuff inside to save your space
- 3. Soft and Comfortable : with soft fleece paded with foam on each stair , comfortable for your dog's paw
- 4. Max. Loading weight is 25kg for your dog's weight , suggest for puppies or small breeds of pets only
- 5. Help your pet easily reach that high bed or couch

## Easy Assembling

take out all the parts

nfold the box stair

put the board pads into each box

put on the covers on each box , now the box stair is ready