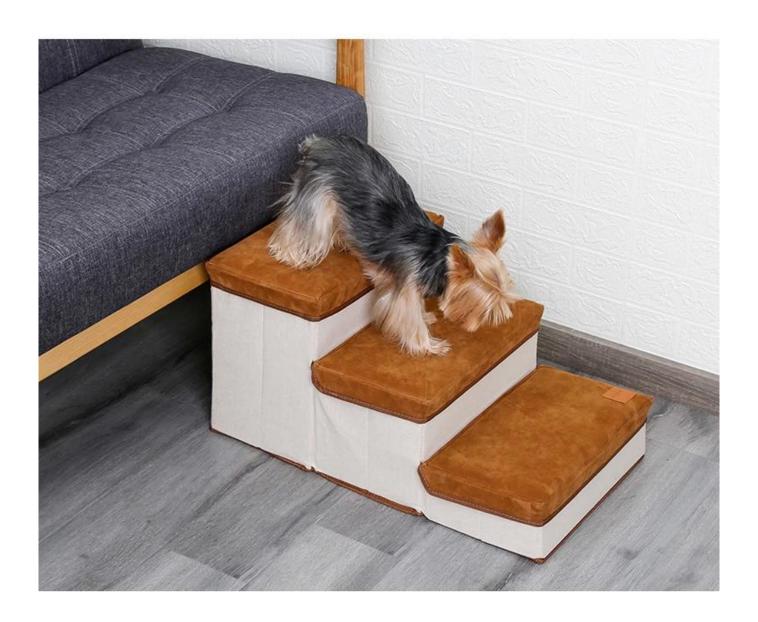

## Foldable dog step

## **Product functions/features:**

- 1. Foldable: Light and easy to fold for saving space
- 2. 3 Storage Box included: with boxes under this stair, you can put dog toys or clothes or other stuff inside to save your space
- 3. Soft and Comfortable : with soft fleece paded with foam on each stair , comfortable for your dog's paw
- 4. Max. Loading weight is 25kg for your dog's weight , suggest for puppies or small breeds of pets only
- 5. Help your pet easily reach that high bed or couch