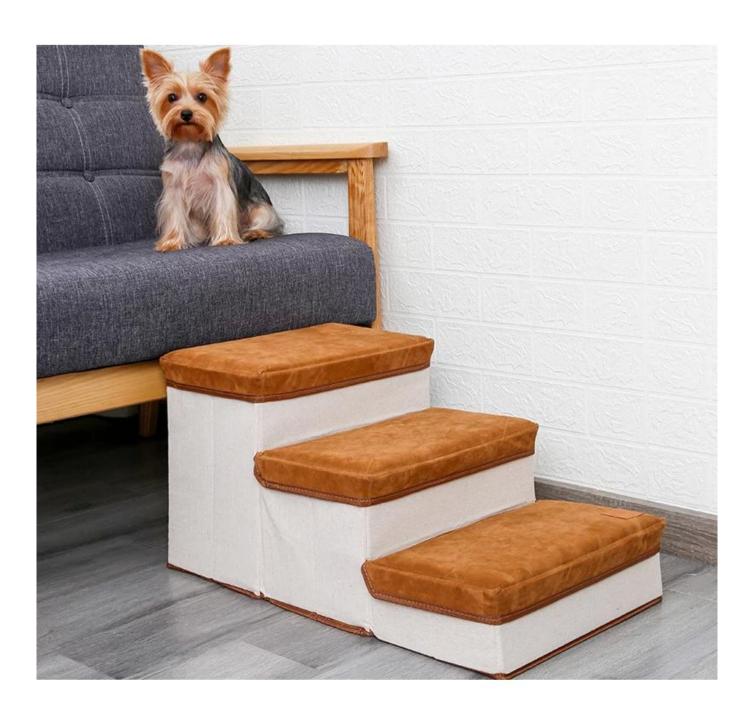

## Foldable dog step

## **Product functions/features:**

- 1. Foldable: Light and easy to fold for saving space
- 2. 3 Storage Box included: with boxes under this stair, you can put dog toys or clothes or other stuff inside to save your space
- 3. Soft and Comfortable : with soft fleece paded with foam on each stair , comfortable for your dog's paw
- 4. Max. Loading weight is 25kg for your dog's weight , suggest for puppies or small breeds of pets only
- 5. Help your pet easily reach that high bed or couch