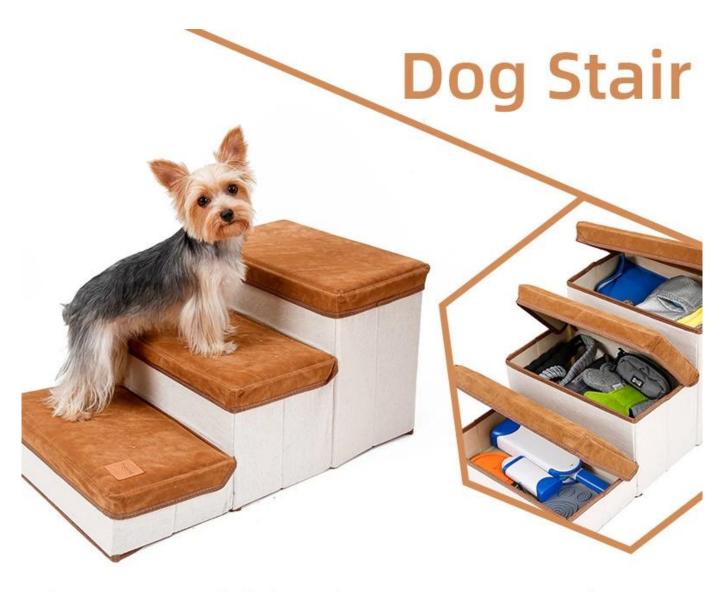

## Foldable dog step

## **Product functions/features:**

- 1. Foldable: Light and easy to fold for saving space
- 2. 3 Storage Box included: with boxes under this stair, you can put dog toys or clothes or other stuff inside to save your space
- 3. Soft and Comfortable : with soft fleece paded with foam on each stair , comfortable for your dog's paw
- 4. Max. Loading weight is 25kg for your dog's weight , suggest for puppies or small breeds of pets only
- 5. Help your pet easily reach that high bed or couch