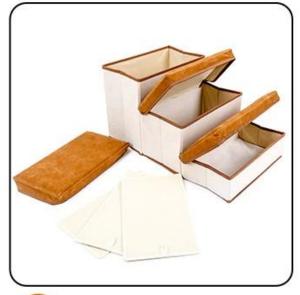

## **Product functions/features:**

- 1. Foldable: Light and easy to fold for saving space
- 2. 3 Storage Box included: with boxes under this stair, you can put dog toys or clothes or other stuff inside to save your space
- 3. Soft and Comfortable : with soft fleece paded with foam on each stair , comfortable for your dog's paw
- 4. Max. Loading weight is 25kg for your dog's weight , suggest for puppies or small breeds of pets only
- 5. Help your pet easily reach that high bed or couch

## Easy Assembling

take out all the parts

nfold the box stair

put the board pads into each box

put on the covers on each box , now the box stair is ready