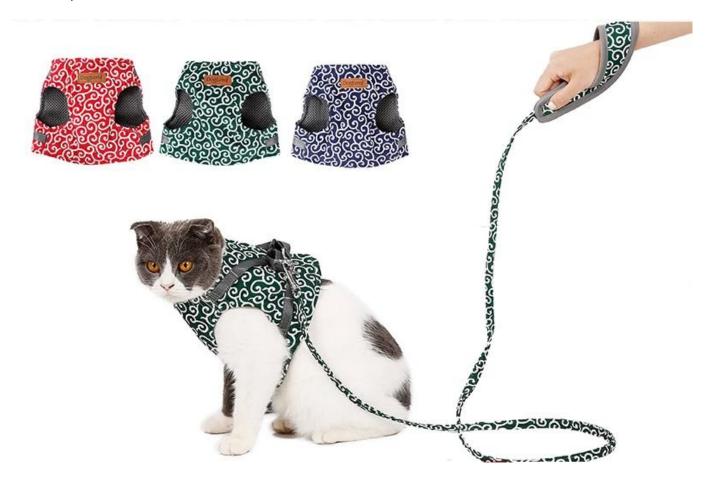

## Japanese anti-breakaway cat chest and back set

## **Product Features / Features:**

- 1. The fabric is made of polyester canvas, which is refreshing and breathable, and the fabric is durable and durable;
- 2. Four-point dispersing tension design, dispersing the pulling force at the start, the cat should be comfortable, and the cat has no discomfort;
- 3.38MM Velcro adjustment + buckle fixed, multi-layer protection, pets are not easy to break free, easy to adjust and wear;
- 4. The ergonomically designed handle has a good feel and is more comfortable to use;
- 5. The metal D-shaped buckle and the traction buckle are chrome-plated, the gloss is good, and it is not easy to rust and is very durable;
- 6. Tang grass pattern Japanese style, casual fresh, cute fashion, usually cat clothes, buckled on the door to become a chest back.