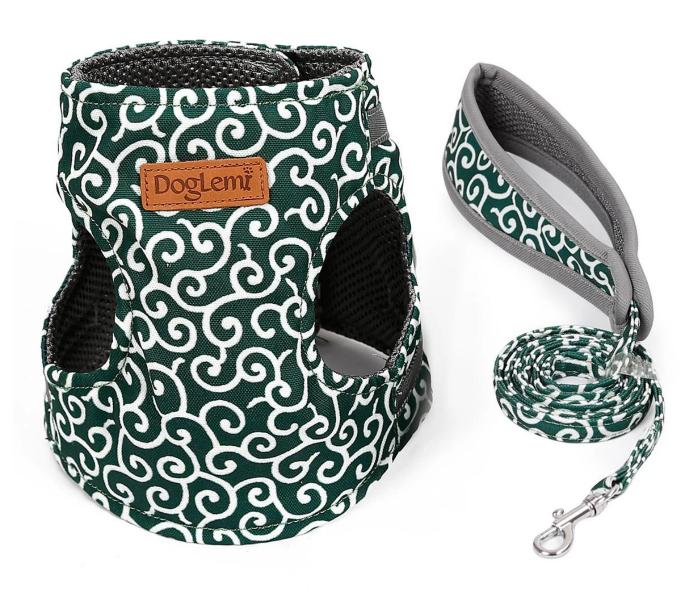

## Japanese anti-breakaway cat chest and back set

## **Product Features / Features:**

- 1. The fabric is made of polyester canvas, which is refreshing and breathable, and the fabric is durable and durable;
- 2. Four-point dispersing tension design, dispersing the pulling force at the start, the cat should be comfortable, and the cat has no discomfort;
- 3.38MM Velcro adjustment + buckle fixed, multi-layer protection, pets are not easy to break free, easy to adjust and wear;
- 4. The ergonomically designed handle has a good feel and is more comfortable to use;
- 5. The metal D-shaped buckle and the traction buckle are chrome-plated, the gloss is good, and it is not easy to rust and is very durable;
- 6. Tang grass pattern Japanese style, casual fresh, cute fashion, usually cat clothes, buckled on the door to become a chest back.