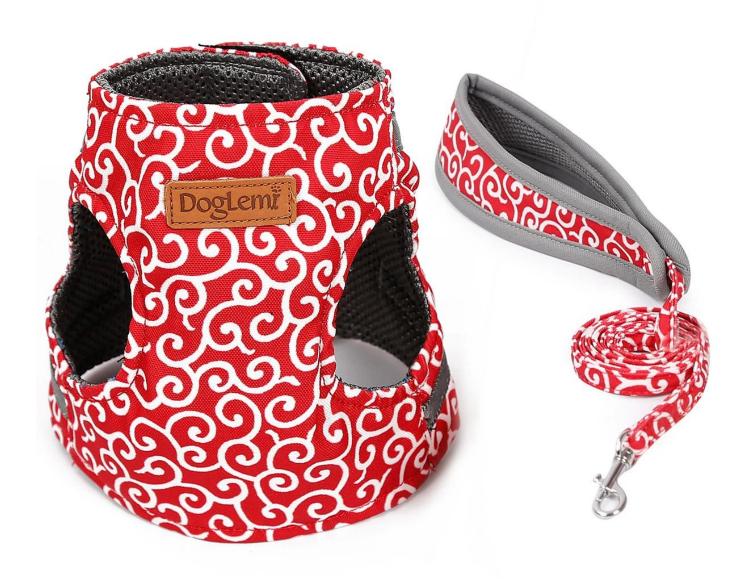

## Japanese anti-breakaway cat chest and back set

## **Product Features / Features:**

- 1. The fabric is made of polyester canvas, which is refreshing and breathable, and the fabric is durable and durable;
- 2. Four-point dispersing tension design, dispersing the pulling force at the start, the cat should be comfortable, and the cat has no discomfort;
- 3.38MM Velcro adjustment + buckle fixed, multi-layer protection, pets are not easy to break free, easy to adjust and wear;
- 4. The ergonomically designed handle has a good feel and is more comfortable to use;
- 5. The metal D-shaped buckle and the traction buckle are chrome-plated, the gloss is good, and it is not easy to rust and is very durable;
- 6. Tang grass pattern Japanese style, casual fresh, cute fashion, usually cat clothes, buckled on the door to become a chest back.