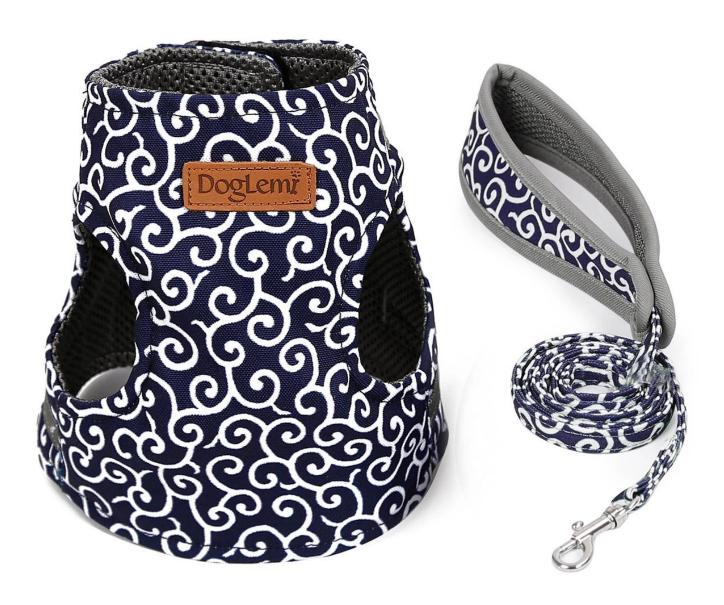

## Japanese anti-breakaway cat chest and back set

## **Product Features / Features:**

- 1. The fabric is made of polyester canvas, which is refreshing and breathable, and the fabric is durable and durable;
- 2. Four-point dispersing tension design, dispersing the pulling force at the start, the cat should be comfortable, and the cat has no discomfort;
- 3.38MM Velcro adjustment + buckle fixed, multi-layer protection, pets are not easy to break free, easy to adjust and wear;
- 4. The ergonomically designed handle has a good feel and is more comfortable to use;
- 5. The metal D-shaped buckle and the traction buckle are chrome-plated, the gloss is good, and it is not easy to rust and is very durable;
- 6. Tang grass pattern Japanese style, casual fresh, cute fashion, usually cat clothes, buckled on the door to become a chest back.