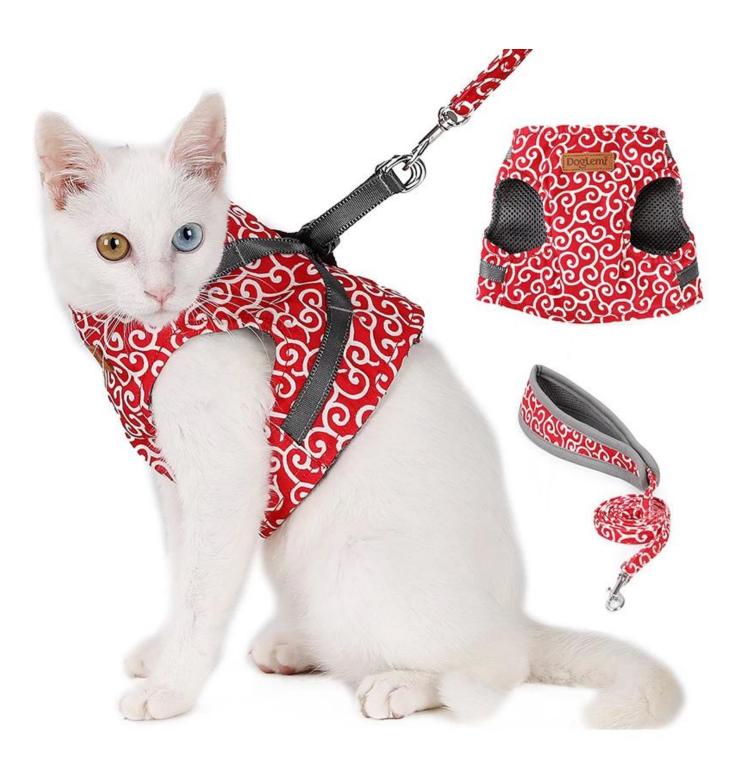

## Japanese anti-breakaway cat chest and back set

## **Product Features / Features:**

- 1. The fabric is made of polyester canvas, which is refreshing and breathable, and the fabric is durable and durable;
- 2. Four-point dispersing tension design, dispersing the pulling force at the start, the cat should be comfortable, and the cat has no discomfort;
- 3.38MM Velcro adjustment + buckle fixed, multi-layer protection, pets are not easy to break free, easy to adjust and wear;
- 4. The ergonomically designed handle has a good feel and is more comfortable to use;
- 5. The metal D-shaped buckle and the traction buckle are chrome-plated, the gloss is good, and it is not easy to rust and is very durable;
- 6. Tang grass pattern Japanese style, casual fresh, cute fashion, usually cat clothes, buckled on the door to become a chest back.