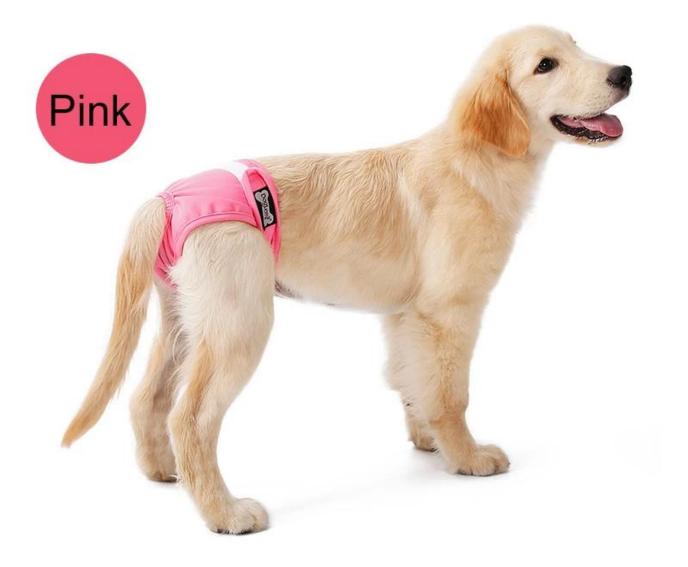

## Bitch physiological anti-harassment pants

## The main function:

1. It can prevent dogs from urinating in inappropriate places.

2. When the dog is in the physiological period, it plays the role of a physiological towel;

3. Care for the health of the bitch and prevent bacterial infection during the physiological period;

4. Effectively prevent the problem of male dog harassment when the bitch is estrus;

5. Convenient for environmental protection, can be reused;

## Features:

1. The fabric is polyester, smooth and non-sticky, easy to care; fit TPU, waterproof effect;

2. Contains strong absorbent terry cloth, which has a strong ability to absorb water instantly; and it is locked with a breathable mesh cloth, so you don't have to worry about boring pp in summer (four seasons available);

3. The tail and the belly are elastically designed, which will not attract the pet and give him a comfortable wrapping experience;

4. Nylon gluing adjustment design, quick adjustment;