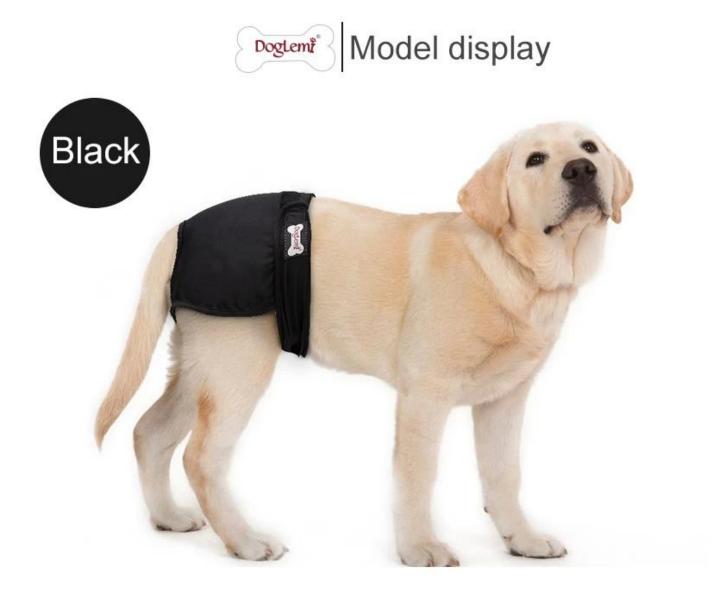

## Bitch physiological anti-harassment pants

## The main function:

1. It can prevent dogs from urinating in inappropriate places.

2. When the dog is in the physiological period, it plays the role of a physiological towel;

3. Care for the health of the bitch and prevent bacterial infection during the physiological period;

4. Effectively prevent the problem of male dog harassment when the bitch is estrus;

5. Convenient for environmental protection, can be reused;

## Features:

1. The fabric is polyester, smooth and non-sticky, easy to care; fit TPU, waterproof effect;

2. Contains strong absorbent terry cloth, which has a strong ability to absorb water instantly; and it is locked with a breathable mesh cloth, so you don't have to worry about boring pp in summer (four seasons available);

3. The tail and the belly are elastically designed, which will not attract the pet and give him a comfortable wrapping experience;

4. Nylon gluing adjustment design, quick adjustment;