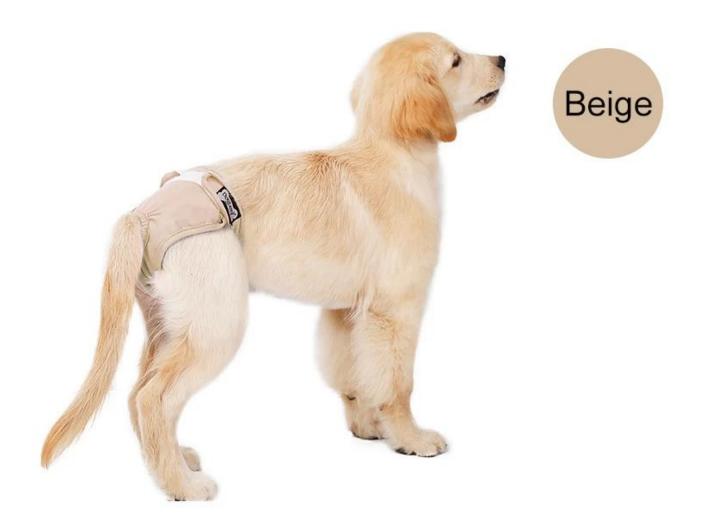

## Bitch physiological anti-harassment pants

## The main function:

1. It can prevent dogs from urinating in inappropriate places.

2. When the dog is in the physiological period, it plays the role of a physiological towel;

3. Care for the health of the bitch and prevent bacterial infection during the physiological period;

4. Effectively prevent the problem of male dog harassment when the bitch is estrus;

5. Convenient for environmental protection, can be reused;

## Features:

1. The fabric is polyester, smooth and non-sticky, easy to care; fit TPU, waterproof effect;

2. Contains strong absorbent terry cloth, which has a strong ability to absorb water instantly; and it is locked with a breathable mesh cloth, so you don't have to worry about boring pp in summer (four seasons available);

3. The tail and the belly are elastically designed, which will not attract the pet and give him a comfortable wrapping experience;

4. Nylon gluing adjustment design, quick adjustment;