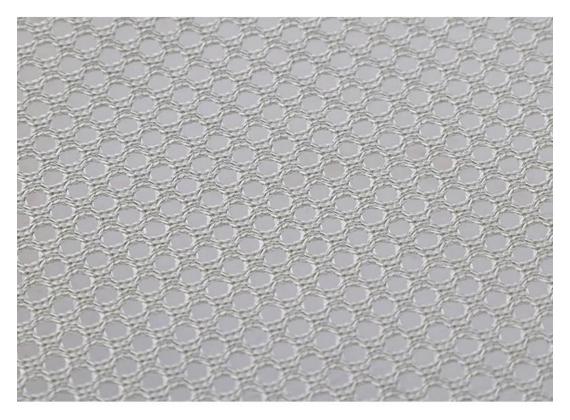

levels hammock : 14kg
- 2. Breathable : nature linen fabric , can be removed for washing ;
- 3. Foldable : all parts can be removable for folding to save space while not using ;

 $4. Durable: nature \ cotton \ ropes$  , durable and strong , easy to adjust size to fit your window or smooth wall with simple knots ;

5. Multi Functional : Cotton ropes tassel can be nature cat teaser toy to let your cats having fun;

6. Strong Suction cups : with 8.5cm suction cups , can easy fix on the window or smooth wall

# Window Cat Hammock Bed

Breathable | Foldable | Stable





# Hole on the 2nd level





Brand: DogLemiName: Window Cat Hammock BedItem NO: PC50025Size: 12"\*17.6"

Material: Linen fabric+Cotton rope+PVC

**Color:** BEIGE, GREY





### Nature linen fabric



### **Breathable mesh**



# 8.5CM large sucker







## Please tie the rope before use