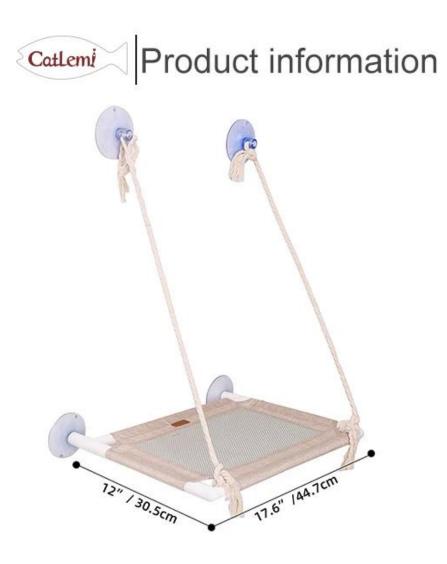

# Hole on the 2nd level

Brand: DogLemiName: Window Cat Hammock BedItem NO: PC50025Size: 12"\*17.6"

Material: Linen fabric+Cotton rope+PVC

**Color:** BEIGE, GREY

# 8.5CM large sucker