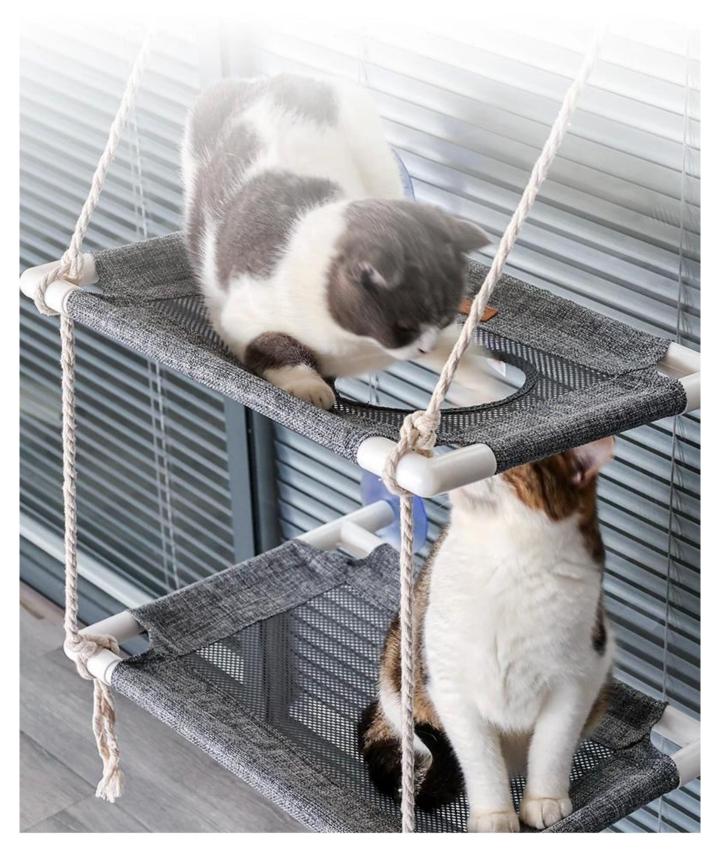

# Hole on the 2nd level

Brand: DogLemiName: Window Cat Hammock BedItem NO: PC50025Size: 12"\*17.6"

Material: Linen fabric+Cotton rope+PVC

**Color:** BEIGE, GREY

### **Breathable mesh**