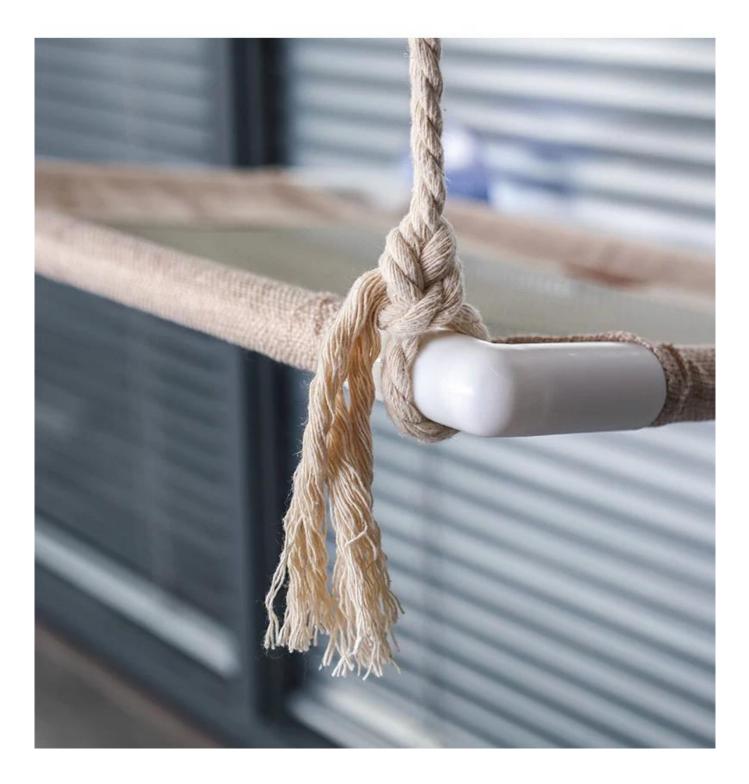

n be removed for washing ;
- 3. Foldable : all parts can be removable for folding to save space while not using ;

 $4. Durable: nature \ cotton \ ropes$  , durable and strong , easy to adjust size to fit your window or smooth wall with simple knots ;

5. Multi Functional : Cotton ropes tassel can be nature cat teaser toy to let your cats having fun;

6. Strong Suction cups : with 8.5cm suction cups , can easy fix on the window or smooth wall

# Window Cat Hammock Bed

Breathable | Foldable | Stable





# Hole on the 2nd level





Brand: DogLemiName: Window Cat Hammock BedItem NO: PC50025Size: 12"\*17.6"

Material: Linen fabric+Cotton rope+PVC

**Color:** BEIGE, GREY





### Nature linen fabric



### **Breathable mesh**



# 8.5CM large sucker







## Please tie the rope before use