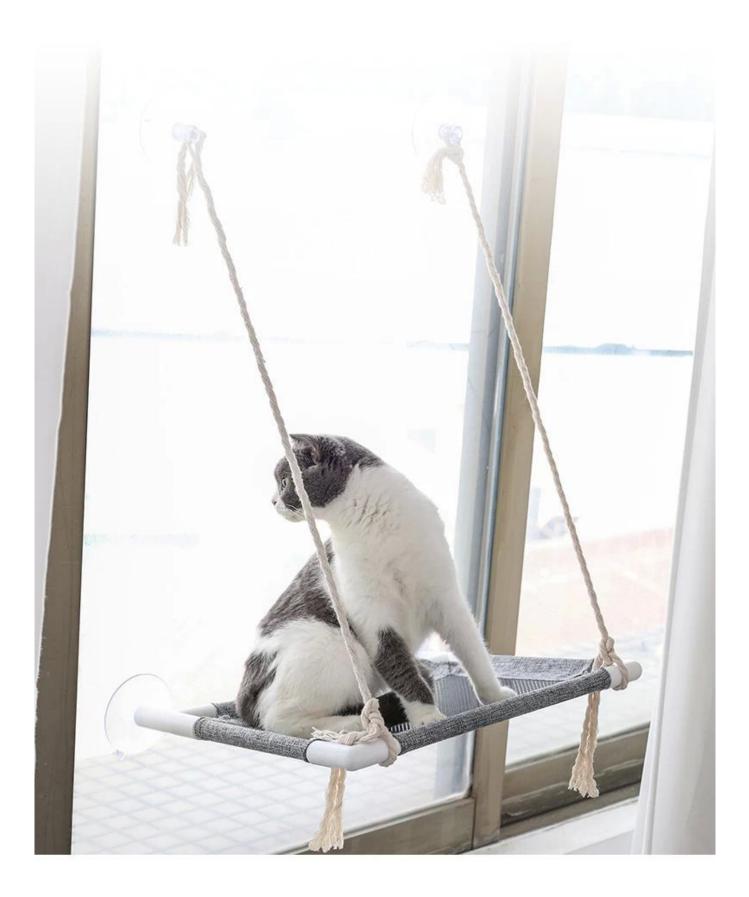

# Window Cat Hammock Bed

Breathable | Foldable | Stable

### Nature linen fabric