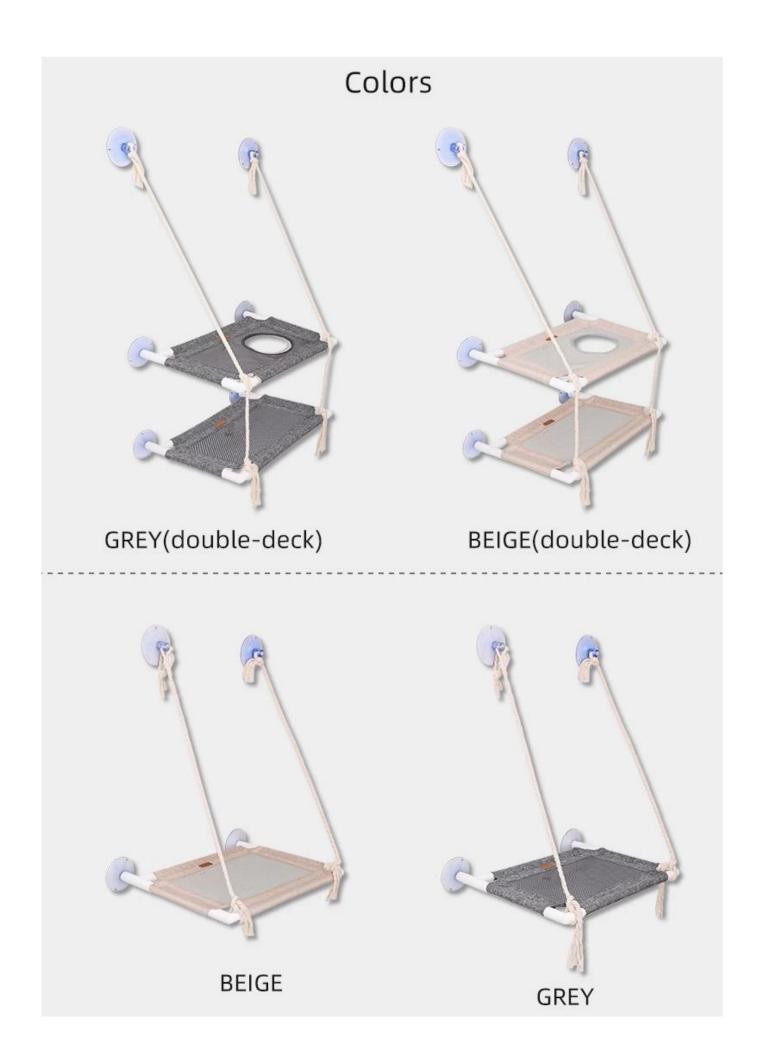

#### Window Cat Hammock

#### **Product features / characteristics:**

- 1. Max. weight for cat on one level hammock: 7kg Max. weight for cat on 2 levels hammock : 14kg
- 2. Breathable : nature linen fabric , can be removed for washing ;
- 3. Foldable : all parts can be removable for folding to save space while not using ;

 $4. Durable: nature \ cotton \ ropes$  , durable and strong , easy to adjust size to fit your window or smooth wall with simple knots ;

5. Multi Functional : Cotton ropes tassel can be nature cat teaser toy to let your cats having fun;

6. Strong Suction cups : with 8.5cm suction cups , can easy fix on the window or smooth wall

# Hole on the 2nd level

Brand: DogLemiName: Window Cat Hammock BedItem NO: PC50025Size: 12"\*17.6"

Material: Linen fabric+Cotton rope+PVC

**Color:** BEIGE, GREY