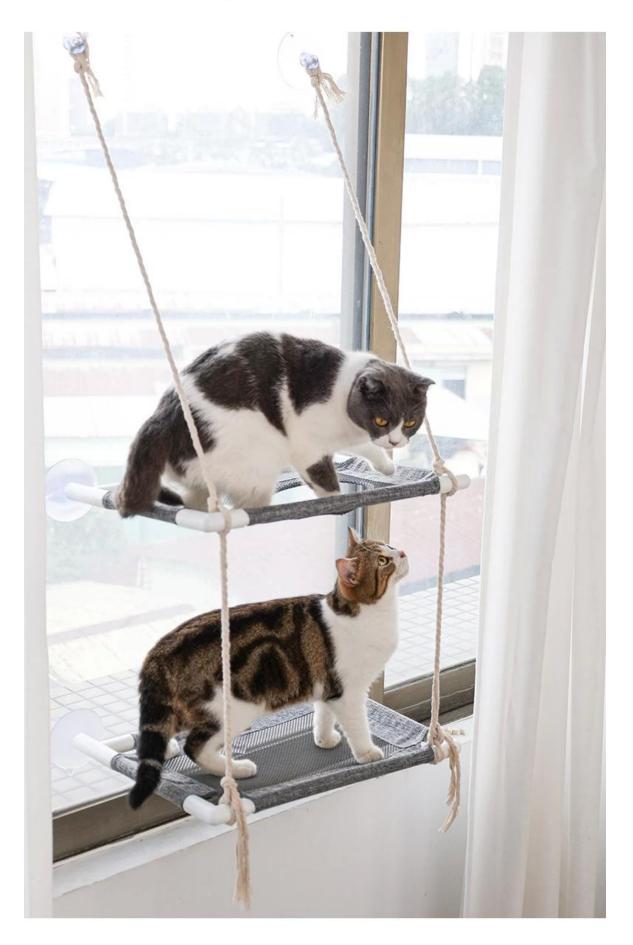

#### Window Cat Hammock

#### **Product features / characteristics:**

- 1. Max. weight for cat on one level hammock: 7kg Max. weight for cat on 2 levels hammock : 14kg
- 2. Breathable : nature linen fabric , can be removed for washing ;
- 3. Foldable : all parts can be removable for folding to save space while not using ;