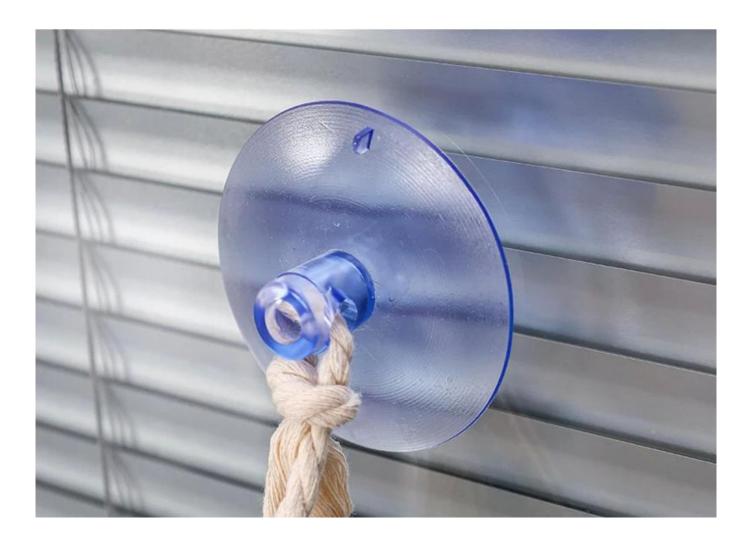

6. Strong Suction cups : with 8.5cm suction cups , can easy fix on the window or smooth wall

# 8.5CM large sucker