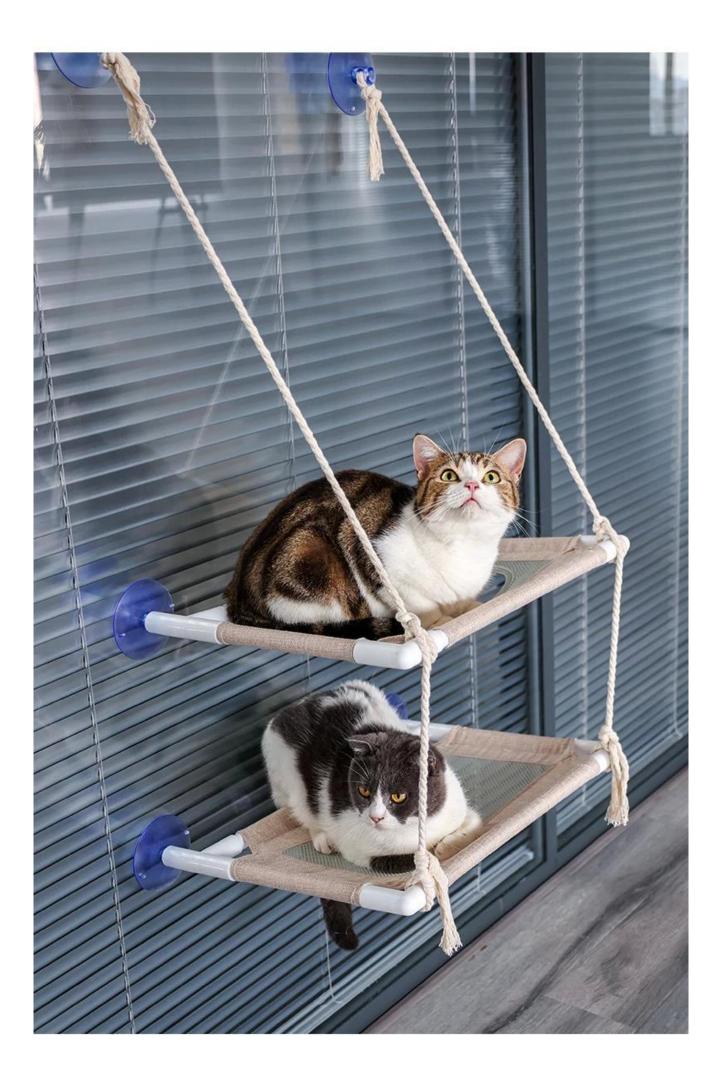

#### Window Cat Hammock

#### **Product features / characteristics:**

- 1. Max. weight for cat on one level hammock: 7kg Max. weight for cat on 2 levels hammock : 14kg
- 2. Breathable : nature linen fabric , can be removed for washing ;
- 3. Foldable : all parts can be removable for folding to save space while not using ;