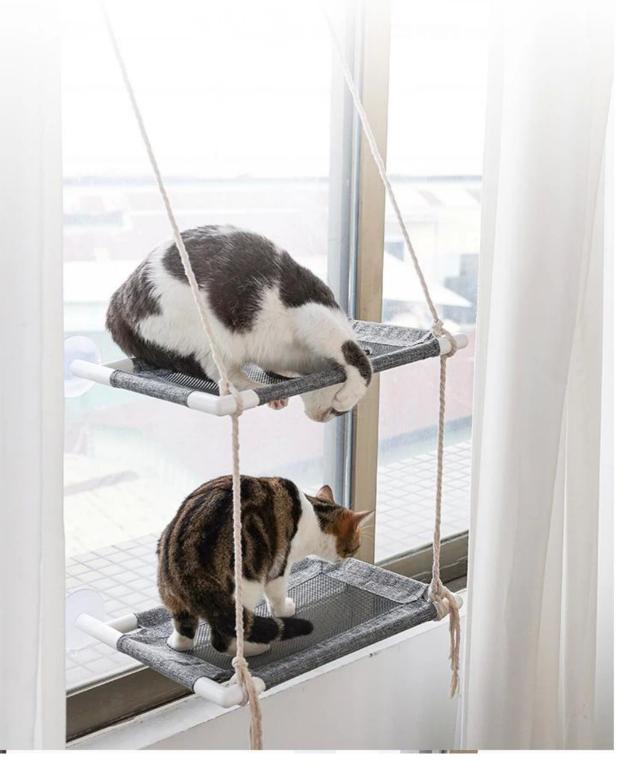

#### Window Cat Hammock

#### **Product features / characteristics:**

- 1. Max. weight for cat on one level hammock: 7kg Max. weight for cat on 2 levels hammock : 14kg
- 2. Breathable : nature linen fabric , can be removed for washing ;
- 3. Foldable : all parts can be removable for folding to save space while not using ;

# Hole on the 2nd level

Brand: DogLemiName: Window Cat Hammock BedItem NO: PC50025Size: 12"\*17.6"

Material: Linen fabric+Cotton rope+PVC

**Color:** BEIGE, GREY