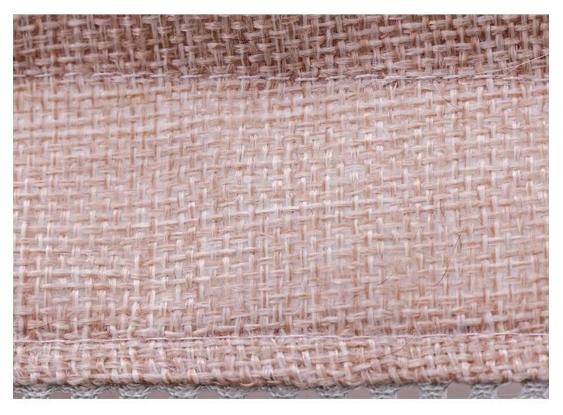

kg Max. weight for cat on 2 levels hammock : 14kg
- 2. Breathable : nature linen fabric , can be removed for washing ;
- 3. Foldable : all parts can be removable for folding to save space while not using ;

 $4. Durable: nature \ cotton \ ropes$  , durable and strong , easy to adjust size to fit your window or smooth wall with simple knots ;

5. Multi Functional : Cotton ropes tassel can be nature cat teaser toy to let your cats having fun;

6. Strong Suction cups : with 8.5cm suction cups , can easy fix on the window or smooth wall

# Window Cat Hammock Bed

Breathable | Foldable | Stable





# Hole on the 2nd level





Brand: DogLemiName: Window Cat Hammock BedItem NO: PC50025Size: 12"\*17.6"

Material: Linen fabric+Cotton rope+PVC

**Color:** BEIGE, GREY





### Nature linen fabric



### **Breathable mesh**



# 8.5CM large sucker







## Please tie the rope before use