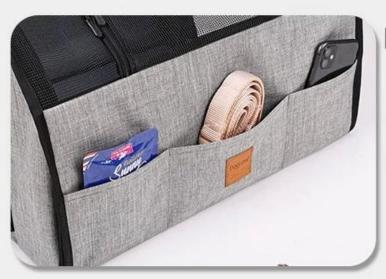

# More Storage Space with pockets

05

/ Details

Padded cotton at the bottom and back

06 / Details