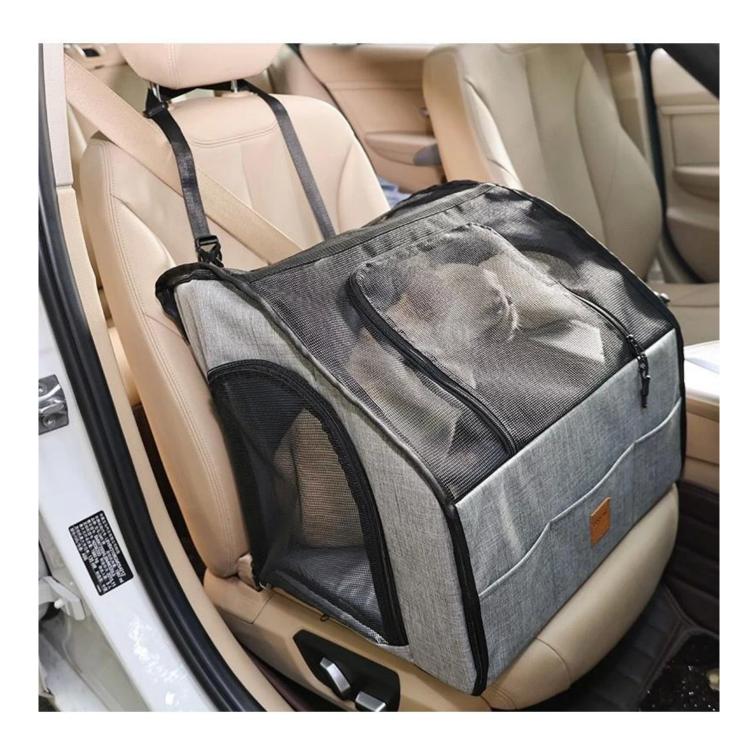

n increases the storage in the car.
- 9. Double zipper opening, free to adjust the size of the opening, more flexible to use.
- 10. Thickened bottom padding to make pets more comfortable.

# **About packaging**

Packing list: Hangtag + barcode sticker+non wowen PEbag



## **Entrances on both sides**





# Waterproof fabric and easy cleaning

**07**/ Details

# Anti-slip cloth on the bottom

08 / Details





# More Storage Space with pockets

05

/ Details

Padded cotton at the bottom and back



06 / Details



#### Reinforced upper beam

03 / Details

#### PP on front and side





# Foldable



# Product information Product size



Brand: DogLemi

Item NO: PD50101

Color: Grey

Name: Foldable Car Seat Pet Cage

**Size:** 17.7\*17\*16 inch



# Stable and Settled





# Model display



## **Details display**



Breathable mesh

01 / Details

**Interactive Skylight** 

**02**/ Details





### Where to use



## Foldable Car Seat Pet Cage