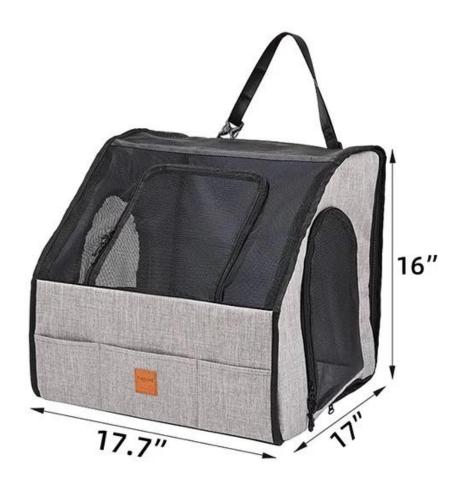

# Product information Product size

Brand: DogLemi

Item NO: PD50101

Color: Grey

Name: Foldable Car Seat Pet Cage

**Size:** 17.7\*17\*16 inch