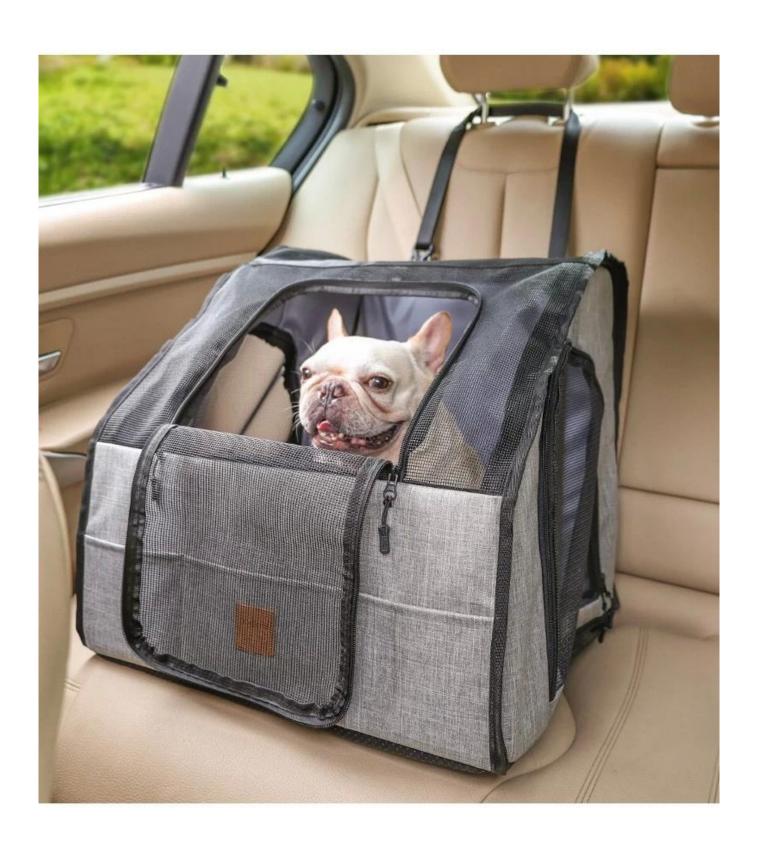

## **Entrances on both sides**

## **Details display**

Breathable mesh

01 / Details

**Interactive Skylight** 

**02**/ Details

### Where to use