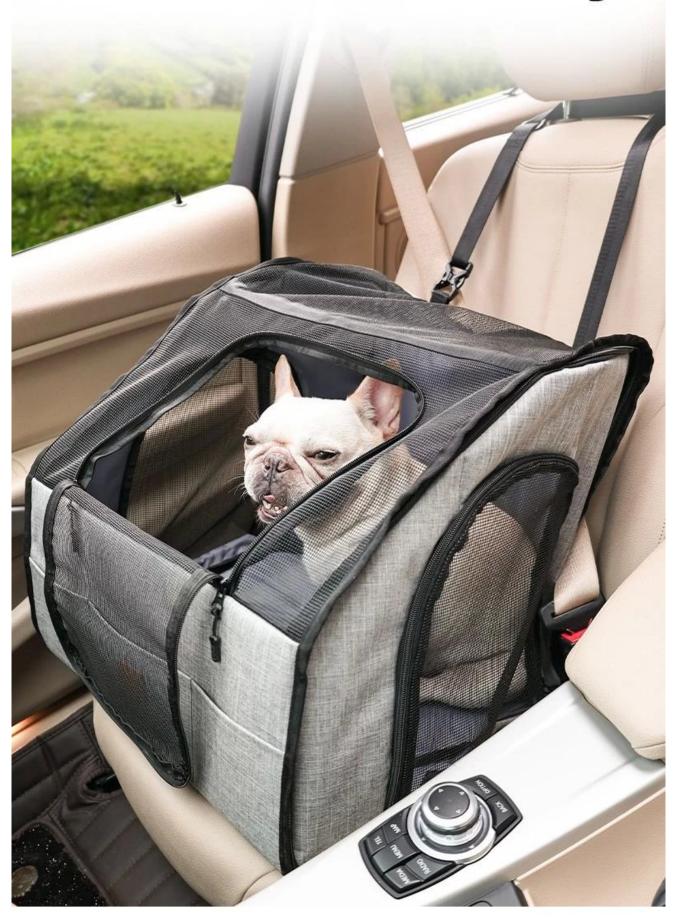

o make pets more comfortable.

# **About packaging**

Packing list: Hangtag + barcode sticker+non wowen PEbag



## **Entrances on both sides**





# Waterproof fabric and easy cleaning

**07**/ Details

# Anti-slip cloth on the bottom

08 / Details





# More Storage Space with pockets

05

/ Details

Padded cotton at the bottom and back



06 / Details



#### Reinforced upper beam

03 / Details

#### PP on front and side





# Foldable



# Product information Product size



Brand: DogLemi

Item NO: PD50101

Color: Grey

Name: Foldable Car Seat Pet Cage

**Size:** 17.7\*17\*16 inch



# Stable and Settled





# Model display



## **Details display**



Breathable mesh

01 / Details

**Interactive Skylight** 

**02**/ Details





### Where to use



## Foldable Car Seat Pet Cage