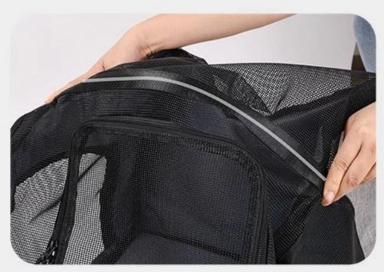

are convenient for pets to enter and exit. The inclined skylight design is convenient for pets to visit while on the way, while strengthening the communication and interaction between humans and pets, effectively reducing pet anxiety during the journey.
- 8. The front storage design increases the storage in the car.
- 9. Double zipper opening, free to adjust the size of the opening, more flexible to use.
- 10. Thickened bottom padding to make pets more comfortable.

# **About packaging**

Packing list: Hangtag + barcode sticker+non wowen PEbag



## **Entrances on both sides**





# Waterproof fabric and easy cleaning

**07**/ Details

# Anti-slip cloth on the bottom

08 / Details





# More Storage Space with pockets

05

/ Details

Padded cotton at the bottom and back



06 / Details



#### Reinforced upper beam

03 / Details

#### PP on front and side





# Foldable



# Product information Product size



Brand: DogLemi

Item NO: PD50101

Color: Grey

Name: Foldable Car Seat Pet Cage

**Size:** 17.7\*17\*16 inch



# Stable and Settled





# Model display



## **Details display**



Breathable mesh

01 / Details

**Interactive Skylight** 

**02**/ Details





### Where to use



## Foldable Car Seat Pet Cage