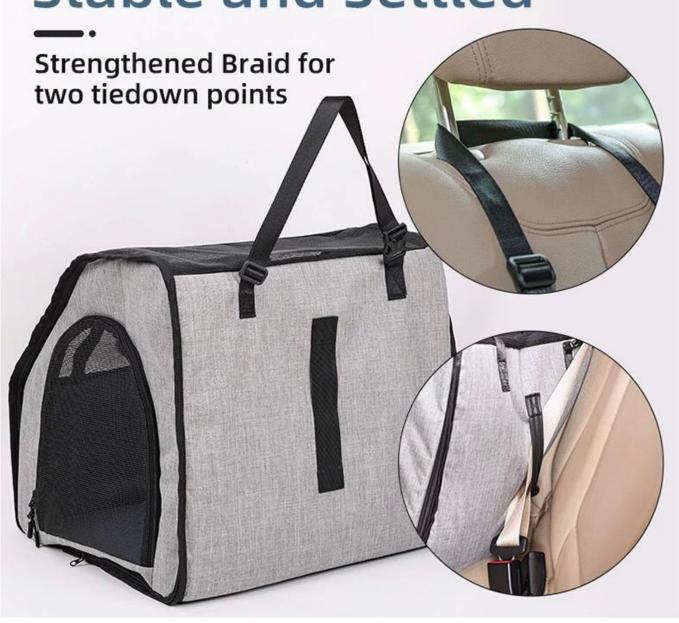

e front storage design increases the storage in the car.
- 9. Double zipper opening, free to adjust the size of the opening, more flexible to use.
- 10. Thickened bottom padding to make pets more comfortable.

# **About packaging**

Packing list: Hangtag + barcode sticker+non wowen PEbag



## **Entrances on both sides**





# Waterproof fabric and easy cleaning

**07**/ Details

# Anti-slip cloth on the bottom

08 / Details





# More Storage Space with pockets

05

/ Details

Padded cotton at the bottom and back



06 / Details



#### Reinforced upper beam

03 / Details

#### PP on front and side





# Foldable



# Product information Product size



Brand: DogLemi

Item NO: PD50101

Color: Grey

Name: Foldable Car Seat Pet Cage

**Size:** 17.7\*17\*16 inch



# Stable and Settled





# Model display



## **Details display**



Breathable mesh

01 / Details

**Interactive Skylight** 

**02**/ Details





### Where to use



## Foldable Car Seat Pet Cage