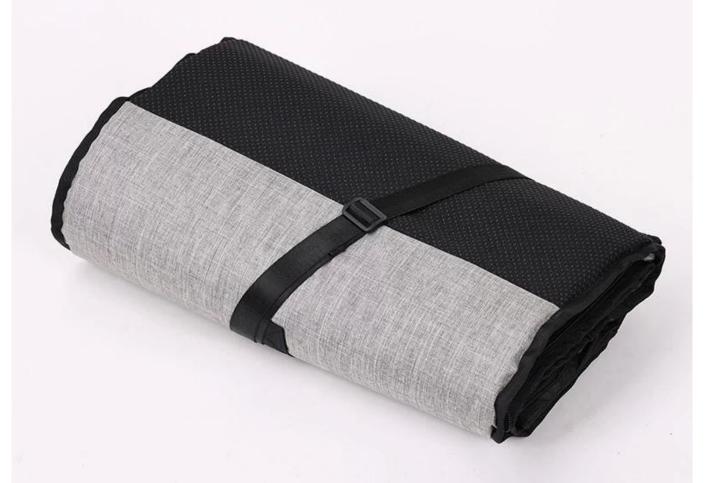

or pets to visit while on the way, while strengthening the communication and interaction between humans and pets, effectively reducing pet anxiety during the journey.
- 8. The front storage design increases the storage in the car.
- 9. Double zipper opening, free to adjust the size of the opening, more flexible to use.
- 10. Thickened bottom padding to make pets more comfortable.

# **About packaging**

Packing list: Hangtag + barcode sticker+non wowen PEbag



## **Entrances on both sides**





# Waterproof fabric and easy cleaning

**07**/ Details

# Anti-slip cloth on the bottom

08 / Details





# More Storage Space with pockets

05

/ Details

Padded cotton at the bottom and back



06 / Details



#### Reinforced upper beam

03 / Details

#### PP on front and side





# Foldable



# Product information Product size



Brand: DogLemi

Item NO: PD50101

Color: Grey

Name: Foldable Car Seat Pet Cage

**Size:** 17.7\*17\*16 inch



# Stable and Settled





# Model display



## **Details display**



Breathable mesh

01 / Details

**Interactive Skylight** 

**02**/ Details





### Where to use



## Foldable Car Seat Pet Cage