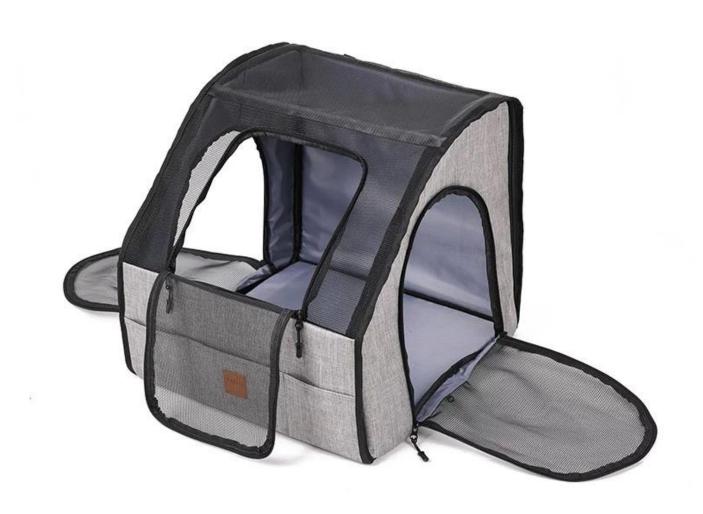

## **Entrances on both sides**

# Foldable

# Stable and Settled

## **Details display**

Breathable mesh

01 / Details

**Interactive Skylight** 

**02**/ Details