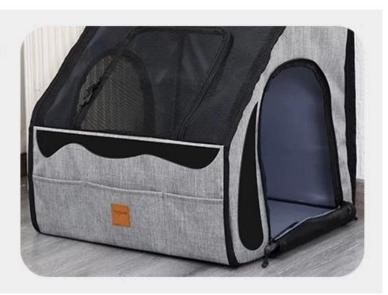

s convenient for pets to visit while on the way, while strengthening the communication and interaction between humans and pets, effectively reducing pet anxiety during the journey.
- 8. The front storage design increases the storage in the car.
- 9. Double zipper opening, free to adjust the size of the opening, more flexible to use.
- 10. Thickened bottom padding to make pets more comfortable.

# **About packaging**

Packing list: Hangtag + barcode sticker+non wowen PEbag



## **Entrances on both sides**





# Waterproof fabric and easy cleaning

**07**/ Details

# Anti-slip cloth on the bottom

08 / Details





# More Storage Space with pockets

05

/ Details

Padded cotton at the bottom and back



06 / Details



#### Reinforced upper beam

03 / Details

#### PP on front and side





# Foldable



# Product information Product size



Brand: DogLemi

Item NO: PD50101

Color: Grey

Name: Foldable Car Seat Pet Cage

**Size:** 17.7\*17\*16 inch



# Stable and Settled





# Model display



## **Details display**



Breathable mesh

01 / Details

**Interactive Skylight** 

**02**/ Details





### Where to use



## Foldable Car Seat Pet Cage