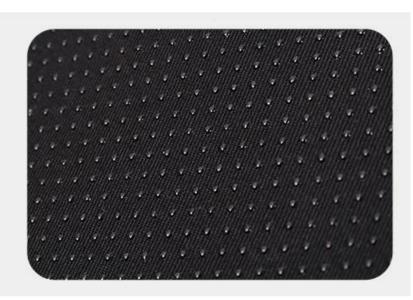

afraid of pet hair flying in the car when you open the car while driving.
- 7. The left and right openings are convenient for pets to enter and exit. The inclined skylight design is convenient for pets to visit while on the way, while strengthening the communication and interaction between humans and pets, effectively reducing pet anxiety during the journey.
- 8. The front storage design increases the storage in the car.
- 9. Double zipper opening, free to adjust the size of the opening, more flexible to use.
- 10. Thickened bottom padding to make pets more comfortable.

# **About packaging**

Packing list: Hangtag + barcode sticker+non wowen PEbag



## **Entrances on both sides**





# Waterproof fabric and easy cleaning

**07**/ Details

# Anti-slip cloth on the bottom

08 / Details





# More Storage Space with pockets

05

/ Details

Padded cotton at the bottom and back



06 / Details



#### Reinforced upper beam

03 / Details

#### PP on front and side





# Foldable



# Product information Product size



Brand: DogLemi

Item NO: PD50101

Color: Grey

Name: Foldable Car Seat Pet Cage

**Size:** 17.7\*17\*16 inch



# Stable and Settled





# Model display



## **Details display**



Breathable mesh

01 / Details

**Interactive Skylight** 

**02**/ Details





### Where to use



## Foldable Car Seat Pet Cage