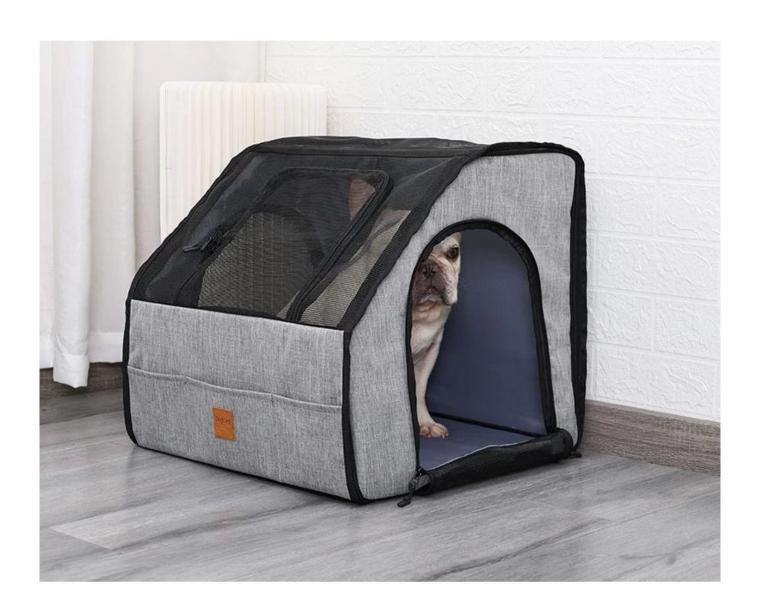

ing the journey.
- 8. The front storage design increases the storage in the car.
- 9. Double zipper opening, free to adjust the size of the opening, more flexible to use.
- 10. Thickened bottom padding to make pets more comfortable.

# **About packaging**

Packing list: Hangtag + barcode sticker+non wowen PEbag



## **Entrances on both sides**





# Waterproof fabric and easy cleaning

**07**/ Details

# Anti-slip cloth on the bottom

08 / Details





# More Storage Space with pockets

05

/ Details

Padded cotton at the bottom and back



06 / Details



#### Reinforced upper beam

03 / Details

#### PP on front and side





# Foldable



# Product information Product size



Brand: DogLemi

Item NO: PD50101

Color: Grey

Name: Foldable Car Seat Pet Cage

**Size:** 17.7\*17\*16 inch



# Stable and Settled





# Model display



## **Details display**



Breathable mesh

01 / Details

**Interactive Skylight** 

**02**/ Details





### Where to use



## Foldable Car Seat Pet Cage