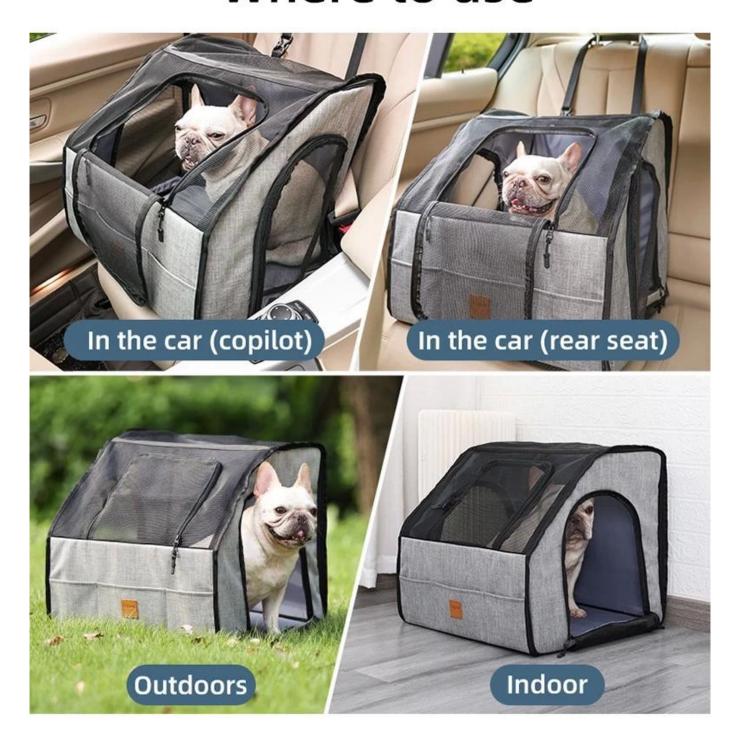

- 10. Thickened bottom padding to make pets more comfortable.

# **About packaging**

Packing list: Hangtag + barcode sticker+non wowen PEbag



## **Entrances on both sides**





# Waterproof fabric and easy cleaning

**07**/ Details

# Anti-slip cloth on the bottom

08 / Details





# More Storage Space with pockets

05

/ Details

Padded cotton at the bottom and back



06 / Details



#### Reinforced upper beam

03 / Details

#### PP on front and side





# Foldable



# Product information Product size



Brand: DogLemi

Item NO: PD50101

Color: Grey

Name: Foldable Car Seat Pet Cage

**Size:** 17.7\*17\*16 inch



# Stable and Settled





# Model display



## **Details display**



Breathable mesh

01 / Details

**Interactive Skylight** 

**02**/ Details





### Where to use



## Foldable Car Seat Pet Cage