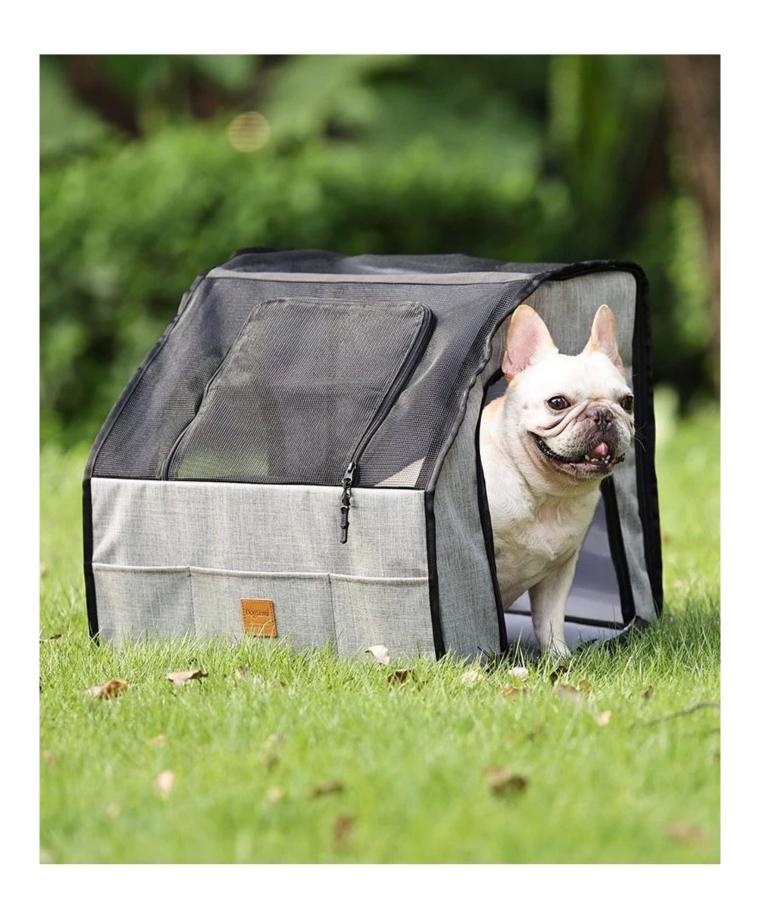

## Extra Large Breathable Mesh Assembled Portable Folding Safety Dog Pet Car Seat

#### **Product functions/features:**

- 1. One litter is multi-purpose, it can be a car pet cage, a travel villa, or a pet sun room at home.
- 2. Features: Lightweight and foldable, waterproof, wear-resistant and easy to care for, comfortable, breathable and non-sticky, non-toxic and environmentally friendly, with a large space, 10-second installation, heightened design, three-dimensional crisp.
- 3. High-quality strong webbing, double fixed point design, more secure.
- 4. The anti-skid bottom design can effectively reduce the discomfort of pets motion sickness.
- 5. Three super large ventilation windows to effectively maintain ventilation.
- 6. Thickened encrypted plastic mesh, waterproof and odor-absorbing, and you won't be afraid of pet hair flying in the car when you open the car while driving.
- 7. The left and right openings are convenient for pets to enter and exit. The inclined skylight design is convenient for pets to visit while on the way, while strengthening the communication and interaction between humans and pets, effectively reducing pet anxiety during the journey.
- 8. The front storage design increases the storage in the car.
- 9. Double zipper opening, free to adjust the size of the opening, more flexible to use.
- 10. Thickened bottom padding to make pets more comfortable.

## **Entrances on both sides**

## **Details display**

Breathable mesh

01 / Details

**Interactive Skylight** 

**02**/ Details