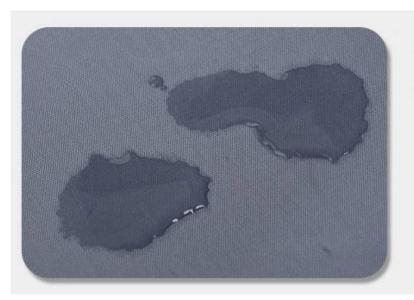

ntain ventilation.
- 6. Thickened encrypted plastic mesh, waterproof and odor-absorbing, and you won't be afraid of pet hair flying in the car when you open the car while driving.
- 7. The left and right openings are convenient for pets to enter and exit. The inclined skylight design is convenient for pets to visit while on the way, while strengthening the communication and interaction between humans and pets, effectively reducing pet anxiety during the journey.
- 8. The front storage design increases the storage in the car.
- 9. Double zipper opening, free to adjust the size of the opening, more flexible to use.
- 10. Thickened bottom padding to make pets more comfortable.

# **About packaging**

Packing list: Hangtag + barcode sticker+non wowen PEbag



## **Entrances on both sides**





# Waterproof fabric and easy cleaning

**07**/ Details

# Anti-slip cloth on the bottom

08 / Details





# More Storage Space with pockets

05

/ Details

Padded cotton at the bottom and back



06 / Details



#### Reinforced upper beam

03 / Details

#### PP on front and side





# Foldable



# Product information Product size



Brand: DogLemi

Item NO: PD50101

Color: Grey

Name: Foldable Car Seat Pet Cage

**Size:** 17.7\*17\*16 inch



# Stable and Settled





# Model display



## **Details display**



Breathable mesh

01 / Details

**Interactive Skylight** 

**02**/ Details





### Where to use



## Foldable Car Seat Pet Cage