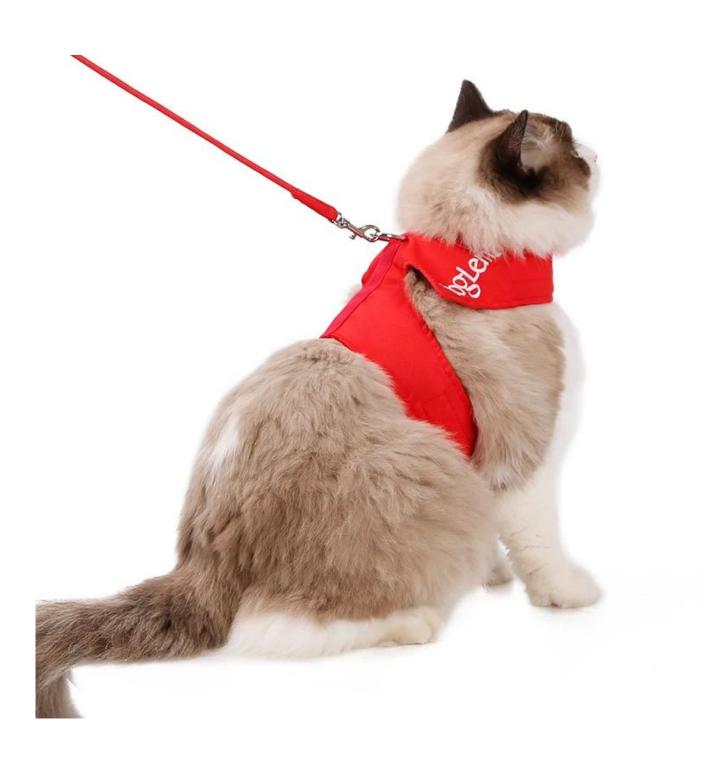

## Doglemi anti-breaking cat chest and back set

## **Product Features / Features:**

- 1. The fabric is made of polyester fabric, which is refreshing and breathable, and the fabric is soft and durable;
- 2. Velcro adjustment, neck circumference and chest circumference can be adjusted, pets are not easy to break free;
- 3. Ergonomically designed handle, feel good, more comfortable to use
- 4. The metal D-shaped buckle and the traction buckle are chrome-plated, the gloss is good, and it is not easy to rust and is very durable;
- 5. Doglemi embroidered characters at the handle and chest back, simple and generous;