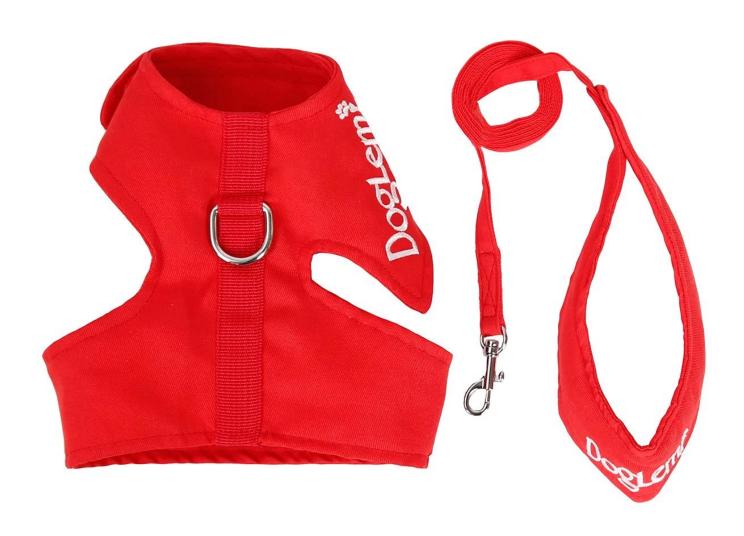

## Doglemi anti-breaking cat chest and back set

## **Product Features / Features:**

- 1. The fabric is made of polyester fabric, which is refreshing and breathable, and the fabric is soft and durable;
- 2. Velcro adjustment, neck circumference and chest circumference can be adjusted, pets are not easy to break free;
- 3. Ergonomically designed handle, feel good, more comfortable to use
- 4. The metal D-shaped buckle and the traction buckle are chrome-plated, the gloss is good, and it is not easy to rust and is very durable;
- 5. Doglemi embroidered characters at the handle and chest back, simple and generous;