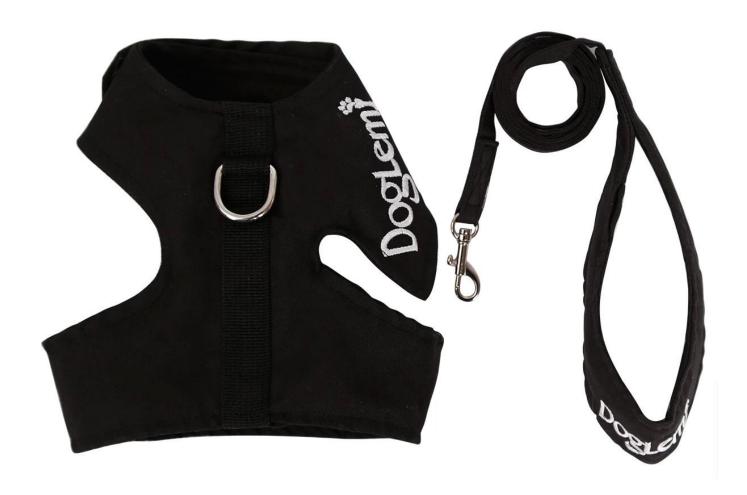

## Doglemi anti-breaking cat chest and back set

## **Product Features / Features:**

- 1. The fabric is made of polyester fabric, which is refreshing and breathable, and the fabric is soft and durable;
- 2. Velcro adjustment, neck circumference and chest circumference can be adjusted, pets are not easy to break free;
- 3. Ergonomically designed handle, feel good, more comfortable to use
- 4. The metal D-shaped buckle and the traction buckle are chrome-plated, the gloss is good, and it is not easy to rust and is very durable;
- 5. Doglemi embroidered characters at the handle and chest back, simple and generous;