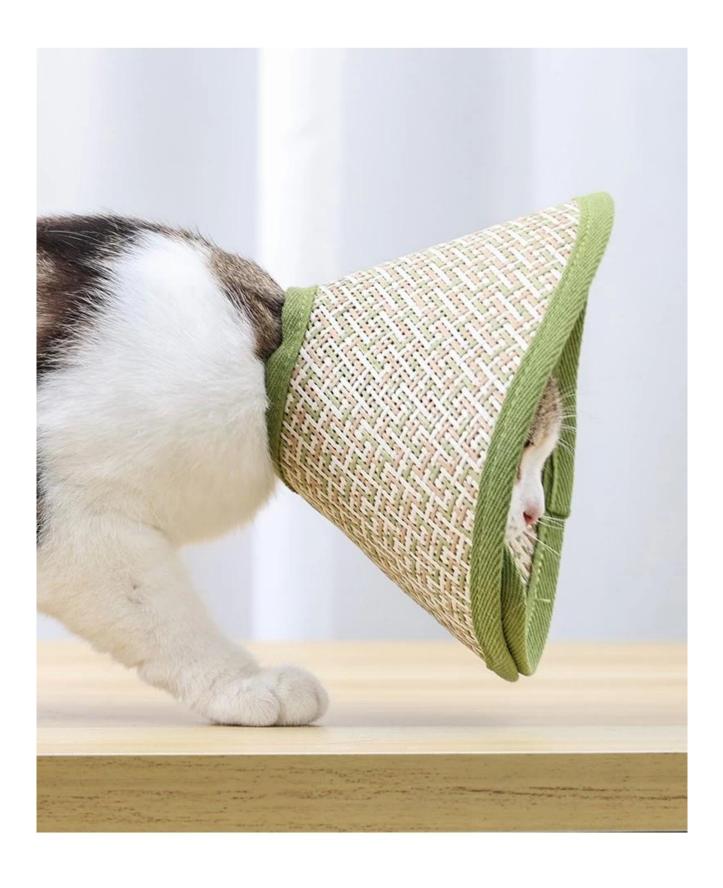

## Idyllic Style Elizabeth Collar

# A special Elizabeth Collar

#### **Product functions/features:**

- 1. Pastoral style Elizabeth circle (cats, puppies) woven with plant fibers, cool and breathable
- 2. The neck circumference can be adjusted in a large area, which is more suitable for the pet's neck circumference
- 3. Woven fabric, not uncomfortable to wear
- 4. Three different size depths