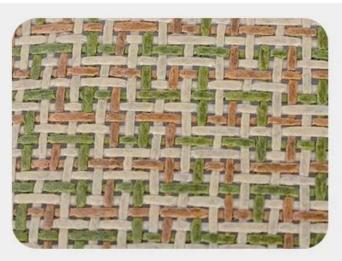

#### **Product functions/features:**

- 1. Pastoral style Elizabeth circle (cats, puppies) woven with plant fibers, cool and breathable
- 2. The neck circumference can be adjusted in a large area, which is more suitable for the pet's neck circumference
- 3. Woven fabric, not uncomfortable to wear
- 4. Three different size depths

#### PRODUCT INFORMATION

\_\_\_\_

NAME

Idyllic Style Elizabeth Collar (PD60162)

**MATERIAL** 

**Plant Fiber** 

**COLOR** 

Green