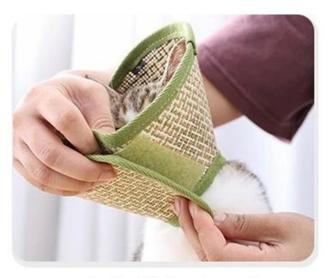

## Steps

1.Measure the width of neck 2.Confirm the location of fastener

3.Tear the sticky part and fix it on the other side

4. Get it fastened