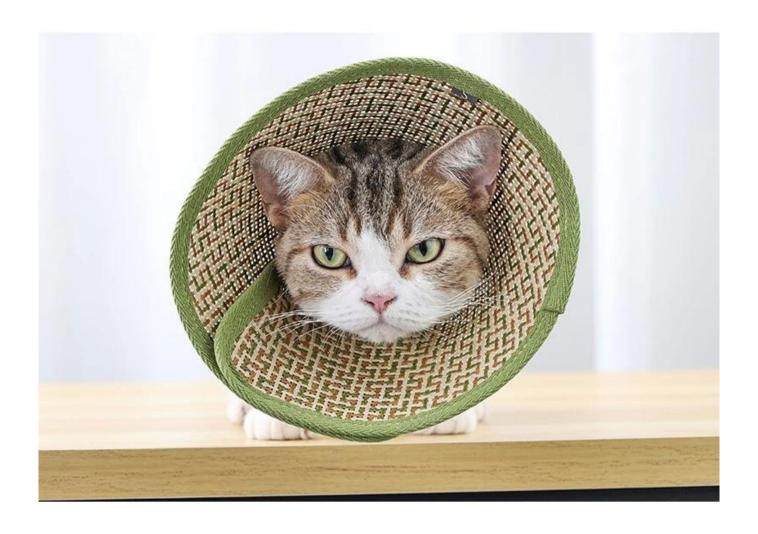

-licking circle

#### **Product functions/features:**

- 1. Pastoral style Elizabeth circle (cats, puppies) woven with plant fibers, cool and breathable
- 2. The neck circumference can be adjusted in a large area, which is more suitable for the pet's neck circumference
- 3. Woven fabric, not uncomfortable to wear
- 4. Three different size depths

#### PRODUCT INFORMATION

\_\_\_\_

NAME

Idyllic Style Elizabeth Collar (PD60162)

**MATERIAL** 

**Plant Fiber** 

**COLOR** 

Green

SIZE

xs/s/m

## Idyllic Style Elizabeth Collar



#### **Size Chart**



| Size | Neck       | Depth | Diameter  |
|------|------------|-------|-----------|
| XS   | 7.1"-8.1"  | 3.5"  | 4.7"-5.7" |
| S    | 7.7"-10.2" | 4.5"  | 6.5"-7.5" |
| M    | 9.4"-11.8" | 5.3"  | 7.1"-8.9" |

# A special Elizabeth Collar



## **About packaging**

Packing list: Hangtag + barcode sticker +PP bag



## Steps





1.Measure the width of neck 2.Confirm the location of fastener



3.Tear the sticky part and fix it on the other side



4. Get it fastened

#### **PRODUCT DETAILS**



Webbing Brim

01 / Details

Woven fabric for comfortable wearing

**02**/ Details





Adjustable Hook-and-loop Fastener

03 / Details

## **Breathable**



### **PRODUCT SHOT**

----