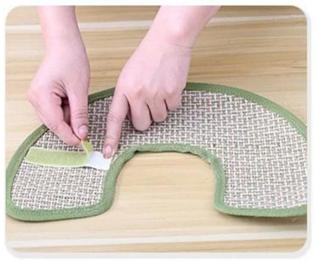

## Steps

1.Measure the width of neck 2.Confirm the location of fastener

3.Tear the sticky part and fix it on the other side

4. Get it fastened

#### **PRODUCT DETAILS**

Webbing Brim

01 / Details

Woven fabric for comfortable wearing

**02**/ Details

Adjustable Hook-and-loop Fastener

03 / Details