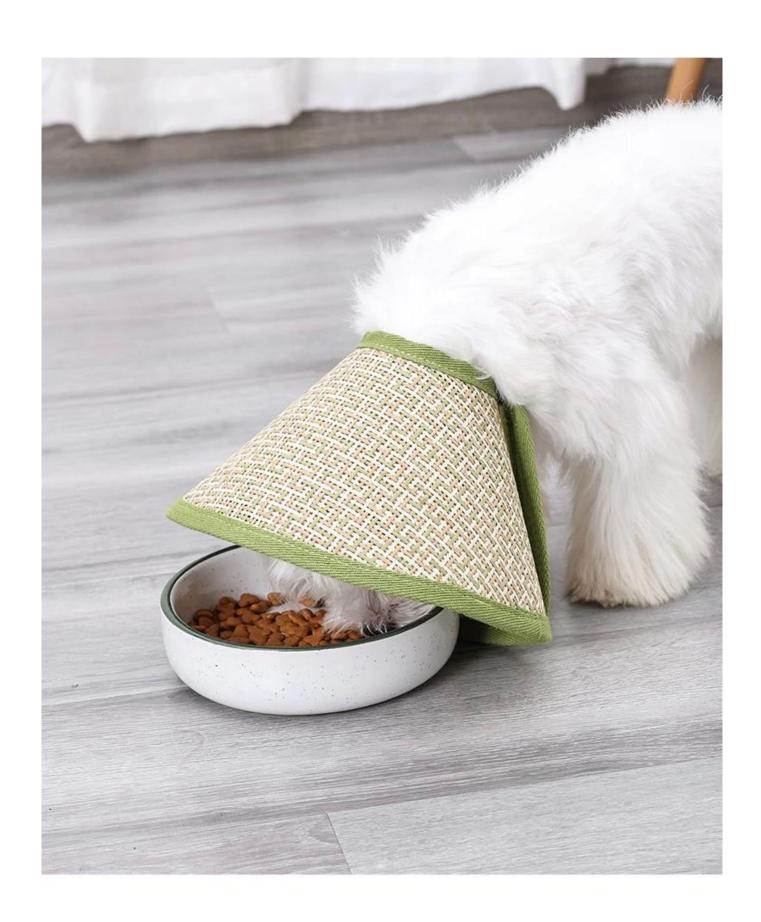

#### **Product functions/features:**

- 1. Pastoral style Elizabeth circle (cats, puppies) woven with plant fibers, cool and breathable
- 2. The neck circumference can be adjusted in a large area, which is more suitable for the pet's neck circumference
- 3. Woven fabric, not uncomfortable to wear
- 4. Three different size depths

## **Breathable**