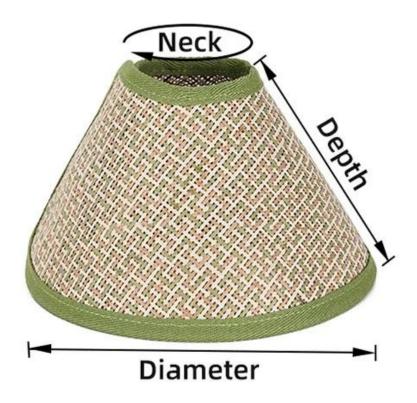

#### **Size Chart**

| Size | Neck       | Depth | Diameter  |
|------|------------|-------|-----------|
| XS   | 7.1"-8.1"  | 3.5"  | 4.7"-5.7" |
| S    | 7.7"-10.2" | 4.5"  | 6.5"-7.5" |
| M    | 9.4"-11.8" | 5.3"  | 7.1"-8.9" |