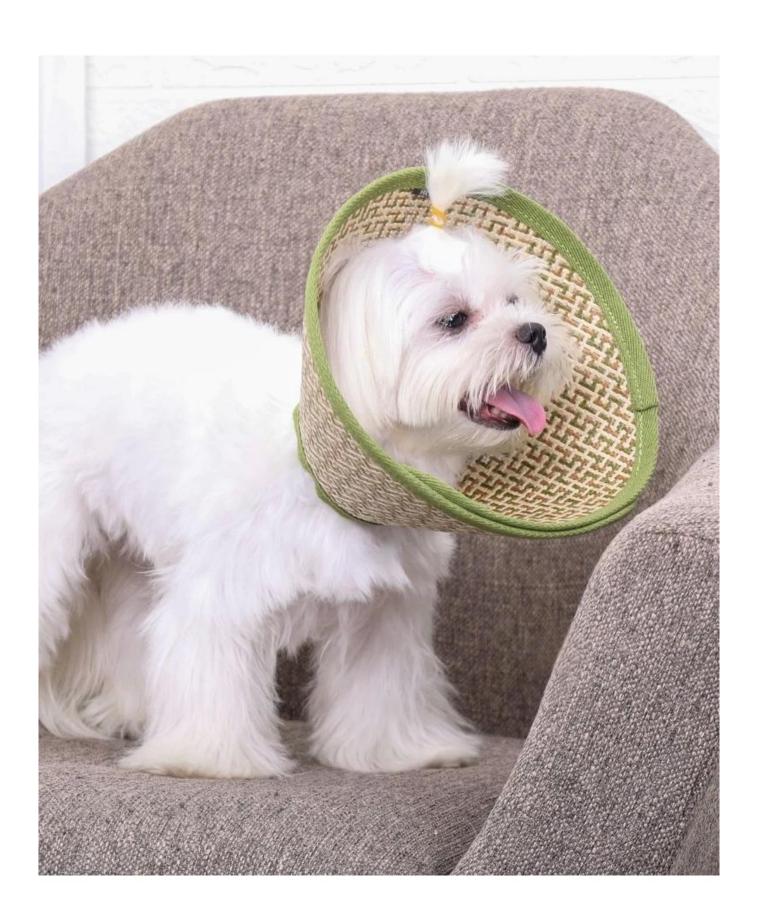

### **PRODUCT SHOT**

----

#### **PRODUCT DETAILS**

Webbing Brim

01 / Details

Woven fabric for comfortable wearing

**02**/ Details

Adjustable Hook-and-loop Fastener

03 / Details