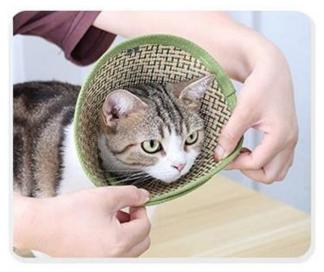

rcle (cats, puppies) woven with plant fibers, cool and breathable
- 2. The neck circumference can be adjusted in a large area, which is more suitable for the pet's neck circumference
- 3. Woven fabric, not uncomfortable to wear
- 4. Three different size depths

#### PRODUCT INFORMATION

\_\_\_\_

NAME

Idyllic Style Elizabeth Collar (PD60162)

**MATERIAL** 

**Plant Fiber** 

**COLOR** 

Green

SIZE

xs/s/m

## Idyllic Style Elizabeth Collar



#### **Size Chart**



| Size | Neck       | Depth | Diameter  |
|------|------------|-------|-----------|
| XS   | 7.1"-8.1"  | 3.5"  | 4.7"-5.7" |
| S    | 7.7"-10.2" | 4.5"  | 6.5"-7.5" |
| M    | 9.4"-11.8" | 5.3"  | 7.1"-8.9" |

# A special Elizabeth Collar



## **About packaging**

Packing list: Hangtag + barcode sticker +PP bag



## Steps





1.Measure the width of neck 2.Confirm the location of fastener



3.Tear the sticky part and fix it on the other side



4. Get it fastened

#### **PRODUCT DETAILS**



Webbing Brim

01 / Details

Woven fabric for comfortable wearing

**02**/ Details





Adjustable Hook-and-loop Fastener

03 / Details

## **Breathable**



### **PRODUCT SHOT**

----