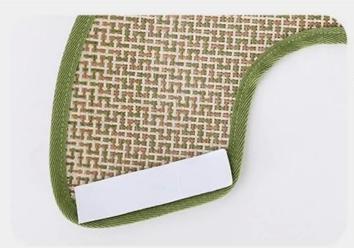

## Steps

1.Measure the width of neck 2.Confirm the location of fastener

3.Tear the sticky part and fix it on the other side

4. Get it fastened

#### **PRODUCT DETAILS**

Webbing Brim

01 / Details

Woven fabric for comfortable wearing

**02**/ Details

Adjustable Hook-and-loop Fastener

03 / Details