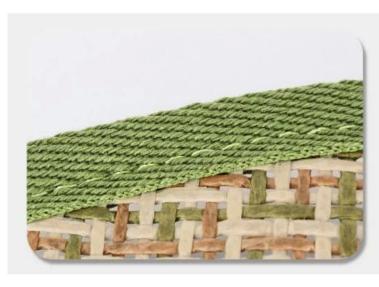

#### **PRODUCT DETAILS**

Webbing Brim

01 / Details

Woven fabric for comfortable wearing

**02**/ Details

Adjustable Hook-and-loop Fastener

03 / Details

## **Breathable**