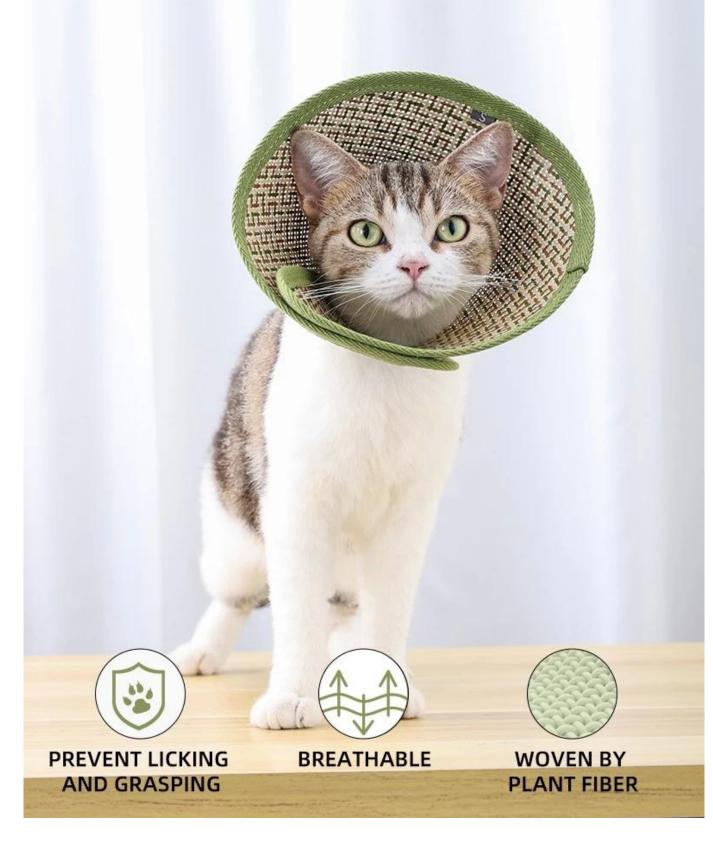

#### **Product functions/features:**

- 1. Pastoral style Elizabeth circle (cats, puppies) woven with plant fibers, cool and breathable
- 2. The neck circumference can be adjusted in a large area, which is more suitable for the pet's neck circumference
- 3. Woven fabric, not uncomfortable to wear
- 4. Three different size depths

#### PRODUCT INFORMATION

\_\_\_\_

NAME

Idyllic Style Elizabeth Collar (PD60162)

**MATERIAL** 

**Plant Fiber** 

**COLOR** 

Green

### **PRODUCT SHOT**

----