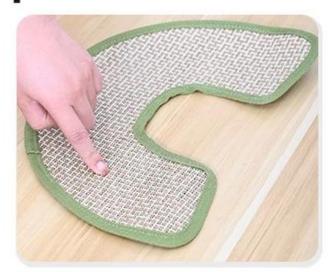

## Steps

1.Measure the width of neck 2.Confirm the location of fastener

3.Tear the sticky part and fix it on the other side

4. Get it fastened