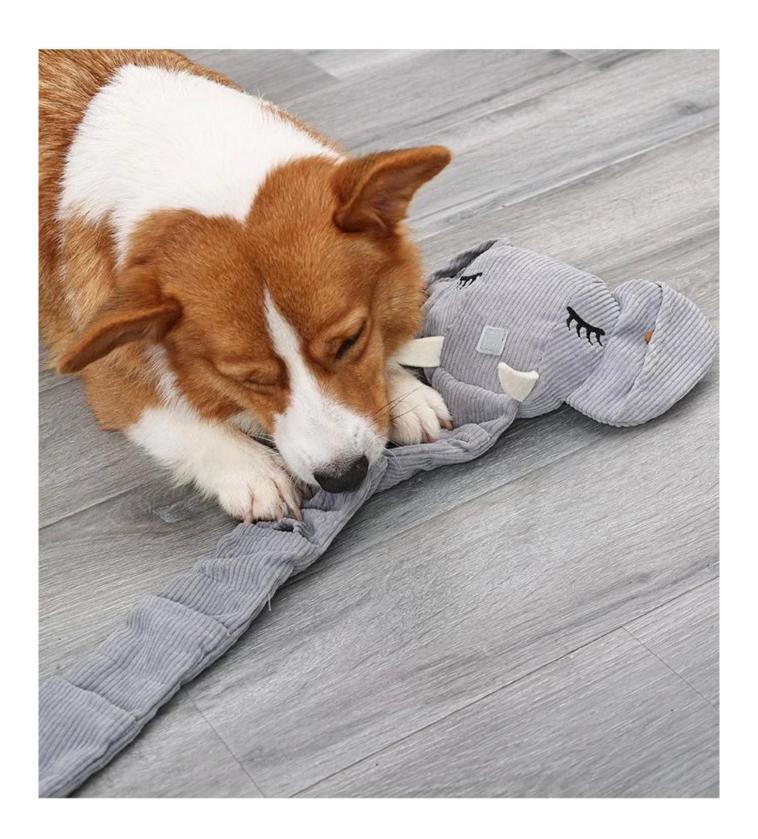

ngtag + barcode sticker +PP bag



### **PRODUCT INFORMATION**



NAME

**Elephant Pattern Dog Snuffle Toy** (PD60160)

**MATERIAL** 

Polyester

COLOR

Grey

SIZE

24.8" x10.6"

Dual form for different levels of snuffle training



# 10mins snuffling ≈ 1 hour running

🗱 Have Fun







### **Elephant Pattern Dog Snuffle Toy**



### **PRODUCT DETAILS**



Multi-layer food hiding places for better training to dogs' nosework and snuffle

**01**/ Details

Squeakers inside to draw dogs' attention and lead to make a sound

**02**/ Details





Cotton Filling inside makes bouncy and comfortable for chewing

03 / Details

# Steps



1. Hide some dog food inside



2. Squeakers to draw dog's attention



3. Having fun with snuffle training



4.Machine Washable

### **PRODUCT SHOT**

\_\_\_\_