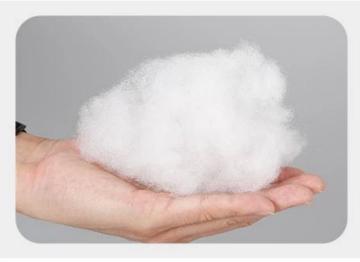

### **PRODUCT DETAILS**

Multi-layer food hiding places for better training to dogs' nosework and snuffle

**01**/ Details

Squeakers inside to draw dogs' attention and lead to make a sound

**02**/ Details

Cotton Filling inside makes bouncy and comfortable for chewing