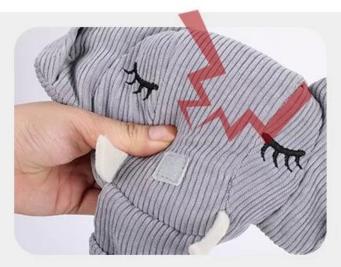

### **PRODUCT DETAILS**

Multi-layer food hiding places for better training to dogs' nosework and snuffle

**01**/ Details

Squeakers inside to draw dogs' attention and lead to make a sound

**02**/ Details

Cotton Filling inside makes bouncy and comfortable for chewing

03 / Details