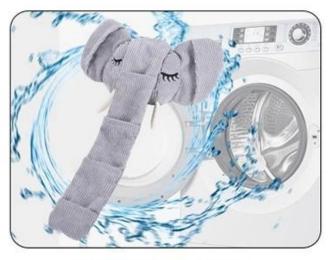

# Steps

1. Hide some dog food inside

2. Squeakers to draw dog's attention

3. Having fun with snuffle training

4.Machine Washable