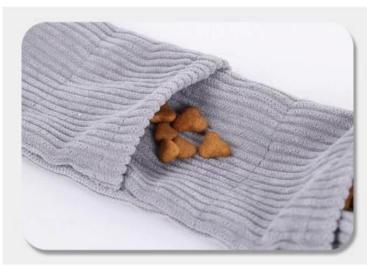

### **PRODUCT DETAILS**

Multi-layer food hiding places for better training to dogs' nosework and snuffle

**01**/ Details

Squeakers inside to draw dogs' attention and lead to make a sound

**02**/ Details

Cotton Filling inside makes bouncy and comfortable for chewing

# Steps

1. Hide some dog food inside

2. Squeakers to draw dog's attention

3. Having fun with snuffle training

4.Machine Washable