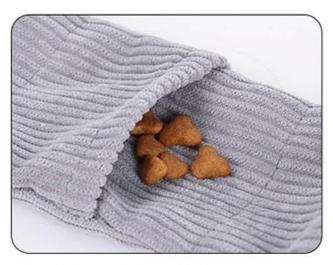

# Steps

1. Hide some dog food inside

2. Squeakers to draw dog's attention

3. Having fun with snuffle training

4.Machine Washable