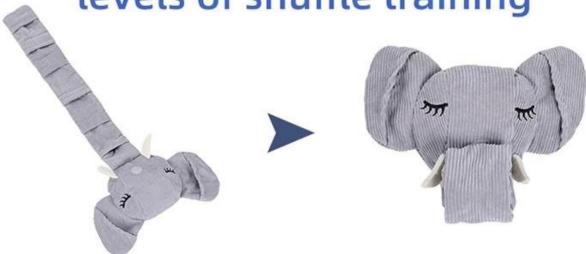

fabric of the elephant toy is polyester fabric, which is thick and wear-resistant
- 2. Cute elephant shape, stimulate pet nature, stimulate curiosity and exploration instinct
- 3. Small body, great potential vocalization/sniffing, liberate the dog's various natures
- 4. The body is rich in Tibetan food. The mouth can be put in different flavors of snacks to satisfy the dog's vision and taste buds
- 5. Dual form sniffing, increase the difficulty appropriately
- 6. Relieve emotions, explore fun, slow food to prevent choking

# **About packaging**

Packing list: Hangtag + barcode sticker +PP bag



### **PRODUCT INFORMATION**



NAME

**Elephant Pattern Dog Snuffle Toy** (PD60160)

**MATERIAL** 

Polyester

COLOR

Grey

SIZE

24.8" x10.6"

Dual form for different levels of snuffle training



# 10mins snuffling ≈ 1 hour running

🗱 Have Fun







### **Elephant Pattern Dog Snuffle Toy**



### **PRODUCT DETAILS**



Multi-layer food hiding places for better training to dogs' nosework and snuffle

**01**/ Details

Squeakers inside to draw dogs' attention and lead to make a sound

**02**/ Details





Cotton Filling inside makes bouncy and comfortable for chewing

03 / Details

# Steps



1. Hide some dog food inside



2. Squeakers to draw dog's attention



3. Having fun with snuffle training



4.Machine Washable

### **PRODUCT SHOT**

\_\_\_\_