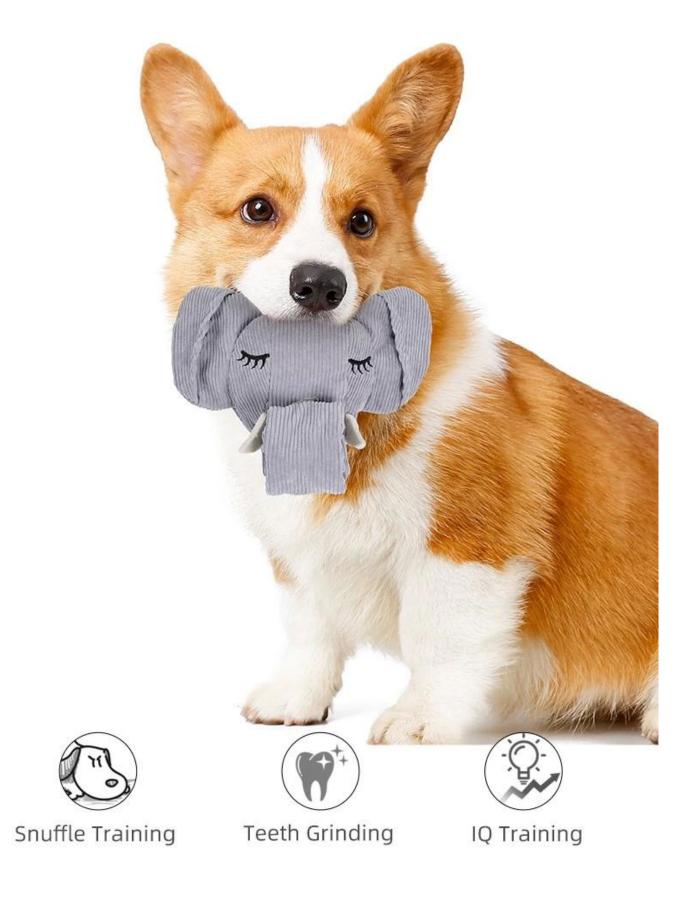

#### elephant sniffing toy

- 1. The main fabric of the elephant toy is polyester fabric, which is thick and wear-resistant
- 2. Cute elephant shape, stimulate pet nature, stimulate curiosity and exploration instinct
- 3. Small body, great potential vocalization/sniffing, liberate the dog's various natures
- 4. The body is rich in Tibetan food. The mouth can be put in different flavors of snacks to satisfy the dog's vision and taste buds
- 5. Dual form sniffing, increase the difficulty appropriately
- 6. Relieve emotions, explore fun, slow food to prevent choking

# 10mins snuffling ≈ 1 hour running

🗱 Have Fun