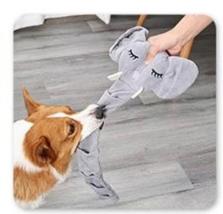

#### elephant sniffing toy

- 1. The main fabric of the elephant toy is polyester fabric, which is thick and wear-resistant
- 2. Cute elephant shape, stimulate pet nature, stimulate curiosity and exploration instinct
- 3. Small body, great potential vocalization/sniffing, liberate the dog's various natures
- 4. The body is rich in Tibetan food. The mouth can be put in different flavors of snacks to satisfy the dog's vision and taste buds
- 5. Dual form sniffing, increase the difficulty appropriately
- 6. Relieve emotions, explore fun, slow food to prevent choking

24.8" x10.6"

Dual form for different levels of snuffle training