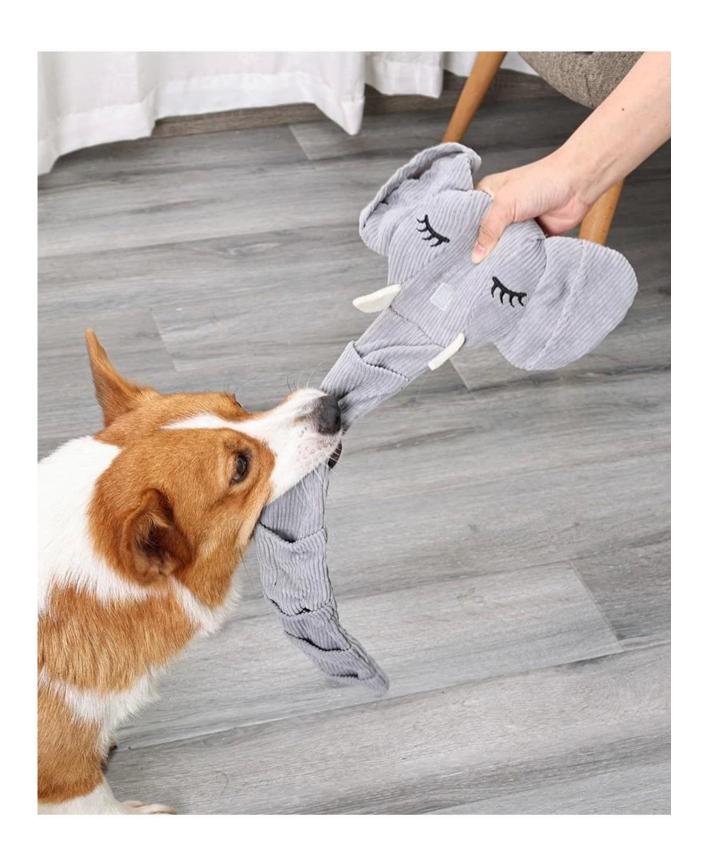

Hangtag + barcode sticker +PP bag



### **PRODUCT INFORMATION**



NAME

**Elephant Pattern Dog Snuffle Toy** (PD60160)

**MATERIAL** 

Polyester

COLOR

Grey

SIZE

24.8" x10.6"

Dual form for different levels of snuffle training



# 10mins snuffling ≈ 1 hour running

🗱 Have Fun







### **Elephant Pattern Dog Snuffle Toy**



### **PRODUCT DETAILS**



Multi-layer food hiding places for better training to dogs' nosework and snuffle

**01**/ Details

Squeakers inside to draw dogs' attention and lead to make a sound

**02**/ Details





Cotton Filling inside makes bouncy and comfortable for chewing

03 / Details

# Steps



1. Hide some dog food inside



2. Squeakers to draw dog's attention



3. Having fun with snuffle training



4.Machine Washable

### **PRODUCT SHOT**

\_\_\_\_