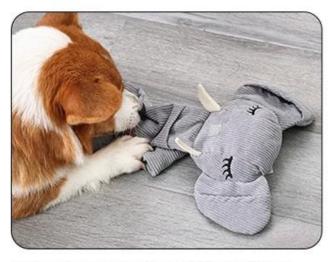

#### elephant sniffing toy

- 1. The main fabric of the elephant toy is polyester fabric, which is thick and wear-resistant
- 2. Cute elephant shape, stimulate pet nature, stimulate curiosity and exploration instinct
- 3. Small body, great potential vocalization/sniffing, liberate the dog's various natures
- 4. The body is rich in Tibetan food. The mouth can be put in different flavors of snacks to satisfy the dog's vision and taste buds
- 5. Dual form sniffing, increase the difficulty appropriately
- 6. Relieve emotions, explore fun, slow food to prevent choking

### **Elephant Pattern Dog Snuffle Toy**