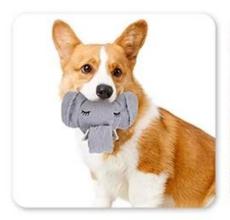

#### elephant sniffing toy

- 1. The main fabric of the elephant toy is polyester fabric, which is thick and wear-resistant
- 2. Cute elephant shape, stimulate pet nature, stimulate curiosity and exploration instinct
- 3. Small body, great potential vocalization/sniffing, liberate the dog's various natures
- 4. The body is rich in Tibetan food. The mouth can be put in different flavors of snacks to satisfy the dog's vision and taste buds
- 5. Dual form sniffing, increase the difficulty appropriately
- 6. Relieve emotions, explore fun, slow food to prevent choking