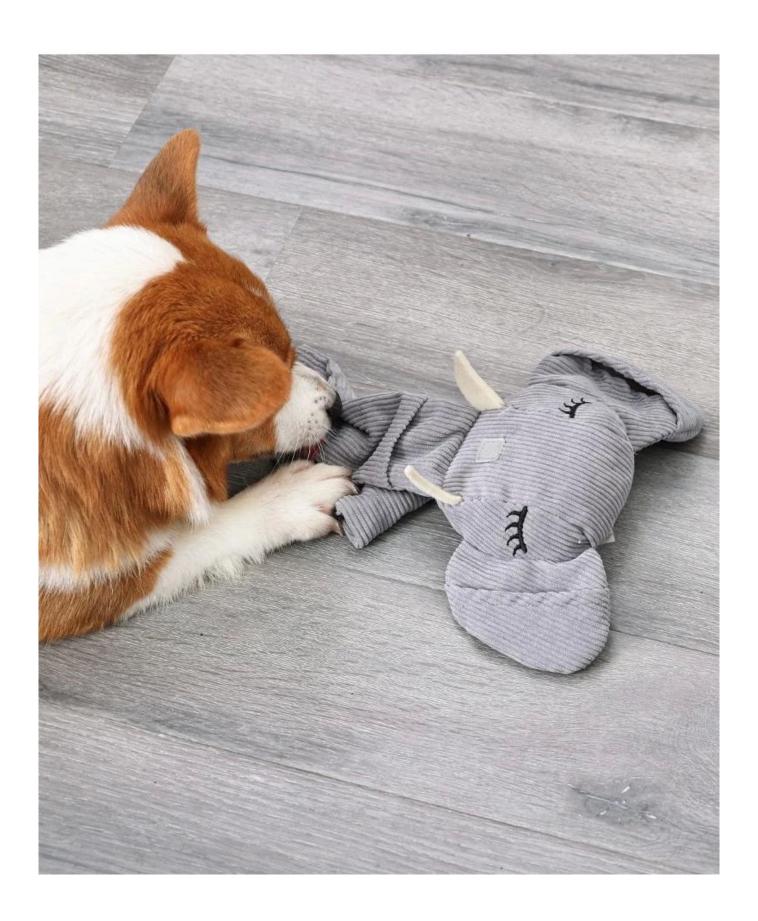

#### elephant sniffing toy

- 1. The main fabric of the elephant toy is polyester fabric, which is thick and wear-resistant
- 2. Cute elephant shape, stimulate pet nature, stimulate curiosity and exploration instinct
- 3. Small body, great potential vocalization/sniffing, liberate the dog's various natures
- 4. The body is rich in Tibetan food. The mouth can be put in different flavors of snacks to satisfy the dog's vision and taste buds
- 5. Dual form sniffing, increase the difficulty appropriately
- 6. Relieve emotions, explore fun, slow food to prevent choking

### **Elephant Pattern Dog Snuffle Toy**