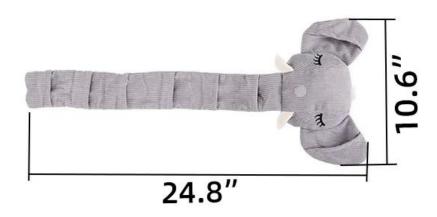

### **PRODUCT INFORMATION**

NAME

**Elephant Pattern Dog Snuffle Toy** (PD60160)

**MATERIAL** 

Polyester

COLOR

Grey

SIZE

24.8" x10.6"

Dual form for different levels of snuffle training