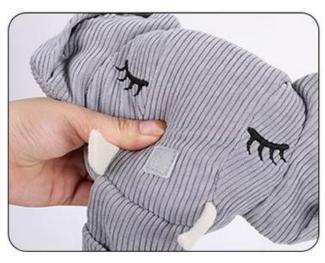

### **PRODUCT DETAILS**

Multi-layer food hiding places for better training to dogs' nosework and snuffle

**01**/ Details

Squeakers inside to draw dogs' attention and lead to make a sound

**02**/ Details

Cotton Filling inside makes bouncy and comfortable for chewing

03 / Details