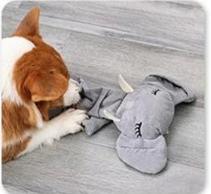

#### elephant sniffing toy

- 1. The main fabric of the elephant toy is polyester fabric, which is thick and wear-resistant
- 2. Cute elephant shape, stimulate pet nature, stimulate curiosity and exploration instinct
- 3. Small body, great potential vocalization/sniffing, liberate the dog's various natures
- 4. The body is rich in Tibetan food. The mouth can be put in different flavors of snacks to satisfy the dog's vision and taste buds
- 5. Dual form sniffing, increase the difficulty appropriately
- 6. Relieve emotions, explore fun, slow food to prevent choking

24.8" x10.6"

Dual form for different levels of snuffle training