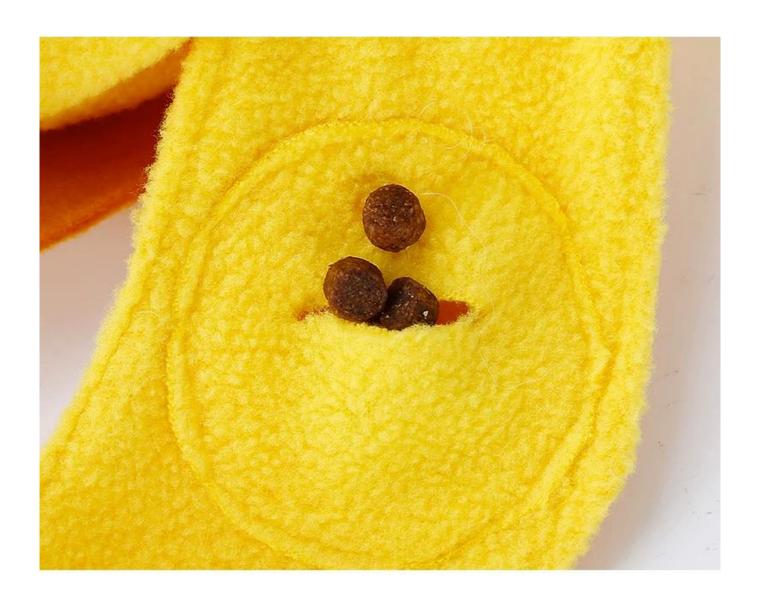

#### Product Features / Features:

- 1. The main fabric of the duck is fleece, which is soft in texture;
- 2. The body part is filled with doll cotton, which is soft and elastic, suitable for small puppies to grind teeth;
- 3. In the body part, there are open food main mouths and wings on both sides of the wings. The main mouth is fixed with a Velcro, and the dog's sniffing ability is exercised.

  Train the dog's brain and body coordination during the foraging process;
- 4. Extra with extra velcro, according to the dog's situation, the owner can stick to the difficulty of reducing the main storage.
- 5. There are 4 sounders in the body of the duck toy, which can exercise the sound of the puppies and increase the fun of play;
- 6. Accompanying and training in one, the cute duck toy, your dog said you want!