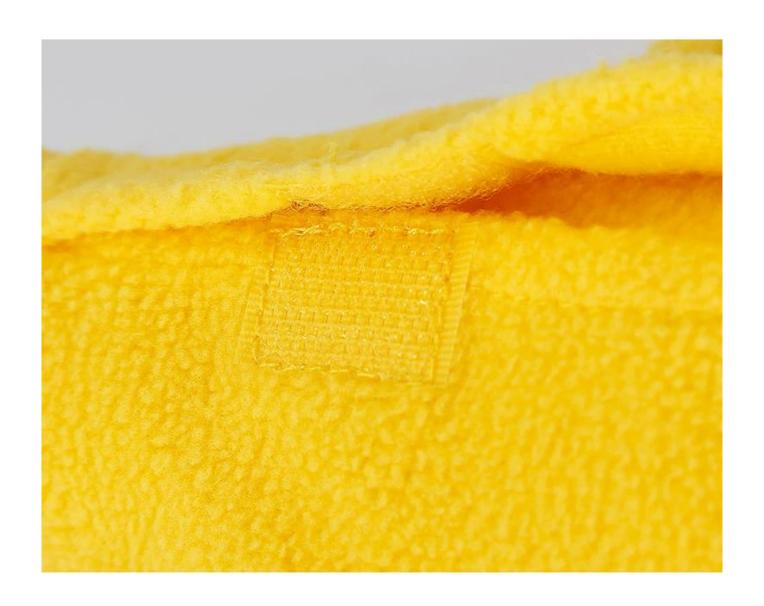

#### Product Features / Features:

- 1. The main fabric of the duck is fleece, which is soft in texture;
- 2. The body part is filled with doll cotton, which is soft and elastic, suitable for small puppies to grind teeth;
- 3. In the body part, there are open food main mouths and wings on both sides of the wings. The main mouth is fixed with a Velcro, and the dog's sniffing ability is exercised.

  Train the dog's brain and body coordination during the foraging process;
- 4. Extra with extra velcro, according to the dog's situation, the owner can stick to the difficulty of reducing the main storage.
- 5. There are 4 sounders in the body of the duck toy, which can exercise the sound of the puppies and increase the fun of play;
- 6. Accompanying and training in one, the cute duck toy, your dog said you want!

# Have fun

1. Add velcro peice to have less difficulty

2. Put inside food or snack

3. Snuffle training and play

Brand: DogLemi

Name: Duck Pet Toy

Item ID: DD01284

Size: 34\*36cm