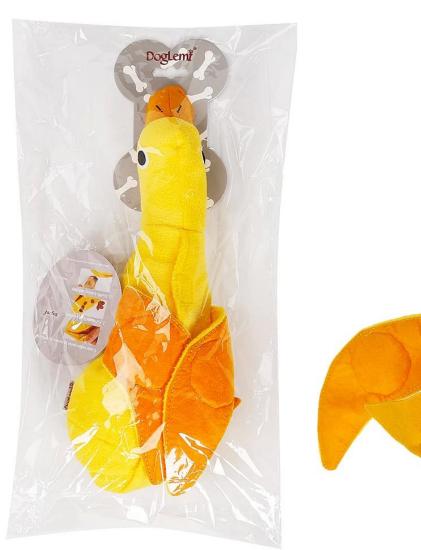

### **Packing Details**

| individual Packing Pic.              | Size | Single Weight(g) | Single Packing Size<br>(L*W*H) CM | PC/ctn | GW/ctn (kg) | Mastercarton Size<br>(L*W*H) CM |
|--------------------------------------|------|------------------|-----------------------------------|--------|-------------|---------------------------------|
| Hangtag + barcode sticker<br>+PP bag | U    | 127              | 17*37*10                          | 70     | 9.9         | 60*40*50                        |