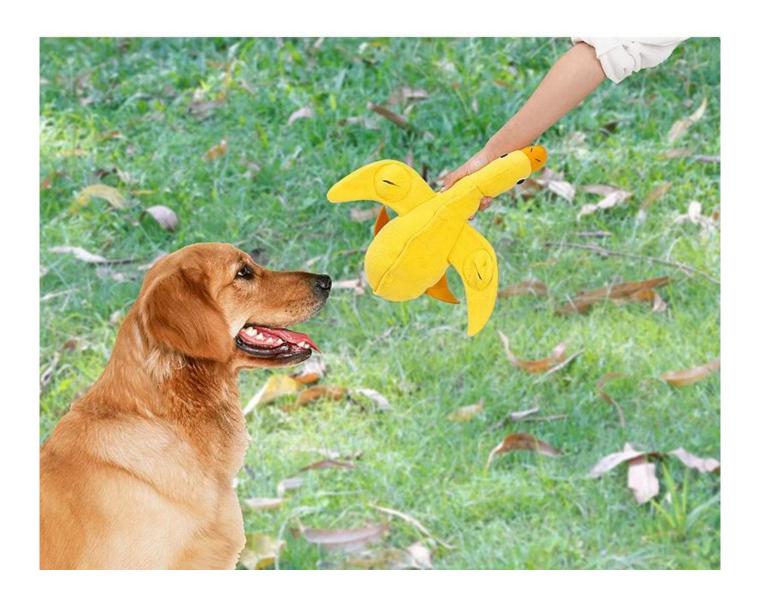

xercised.

  Train the dog's brain and body coordination during the foraging process;
- 4. Extra with extra velcro, according to the dog's situation, the owner can stick to the difficulty of reducing the main storage.
- 5. There are 4 sounders in the body of the duck toy, which can exercise the sound of the puppies and increase the fun of play;
- 6. Accompanying and training in one, the cute duck toy, your dog said you want!





# 10mins snuffling = 1 hour running

With squeaker

Snuffle training

# Have fun

1. Add velcro peice to have less difficulty



2. Put inside food or snack



3. Snuffle training and play





Brand: DogLemi

Name: Duck Pet Toy

Item ID: DD01284

Size: 34\*36cm

Color: Yellow

Material: fleece+Cotton



### Details display









## Dogtem Model display













### **Packing Details**

| individual Packing Pic.              | Size | Single Weight(g) | Single Packing Size<br>(L*W*H) CM | PC/ctn | GW/ctn (kg) | Mastercarton Size<br>(L*W*H) CM |
|--------------------------------------|------|------------------|-----------------------------------|--------|-------------|---------------------------------|
| Hangtag + barcode sticker<br>+PP bag | U    | 127              | 17*37*10                          | 70     | 9.9         | 60*40*50                        |