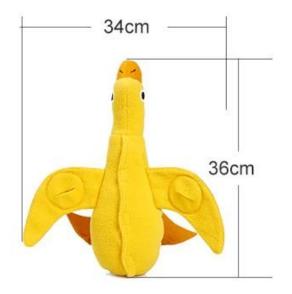

# Have fun

1. Add velcro peice to have less difficulty

2. Put inside food or snack

3. Snuffle training and play

Brand: DogLemi

Name: Duck Pet Toy

Item ID: DD01284

Size: 34\*36cm