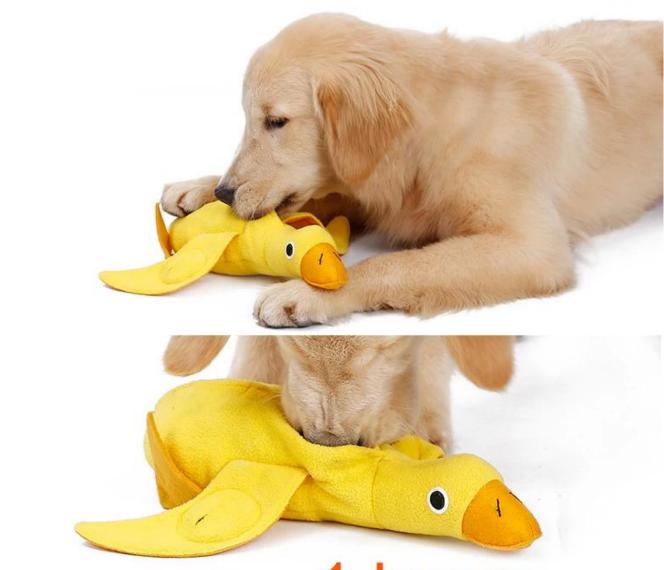

/ Features:

- 1. The main fabric of the duck is fleece, which is soft in texture;
- 2. The body part is filled with doll cotton, which is soft and elastic, suitable for small puppies to grind teeth;
- 3. In the body part, there are open food main mouths and wings on both sides of the wings. The main mouth is fixed with a Velcro, and the dog's sniffing ability is exercised.

  Train the dog's brain and body coordination during the foraging process;
- 4. Extra with extra velcro, according to the dog's situation, the owner can stick to the difficulty of reducing the main storage.
- 5. There are 4 sounders in the body of the duck toy, which can exercise the sound of the puppies and increase the fun of play;
- 6. Accompanying and training in one, the cute duck toy, your dog said you want!





# 10mins snuffling = 1 hour running

With squeaker

Snuffle training

# Have fun

1. Add velcro peice to have less difficulty



2. Put inside food or snack



3. Snuffle training and play





Brand: DogLemi

Name: Duck Pet Toy

Item ID: DD01284

Size: 34\*36cm

Color: Yellow

Material: fleece+Cotton



### Details display









## Dogtem Model display













### **Packing Details**

| individual Packing Pic.              | Size | Single Weight(g) | Single Packing Size<br>(L*W*H) CM | PC/ctn | GW/ctn (kg) | Mastercarton Size<br>(L*W*H) CM |
|--------------------------------------|------|------------------|-----------------------------------|--------|-------------|---------------------------------|
| Hangtag + barcode sticker<br>+PP bag | U    | 127              | 17*37*10