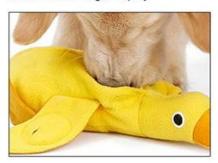

d teeth;
- 3. In the body part, there are open food main mouths and wings on both sides of the wings. The main mouth is fixed with a Velcro, and the dog's sniffing ability is exercised.

  Train the dog's brain and body coordination during the foraging process;
- 4. Extra with extra velcro, according to the dog's situation, the owner can stick to the difficulty of reducing the main storage.
- 5. There are 4 sounders in the body of the duck toy, which can exercise the sound of the puppies and increase the fun of play;
- 6. Accompanying and training in one, the cute duck toy, your dog said you want!





# 10mins snuffling = 1 hour running

With squeaker

Snuffle training

# Have fun

1. Add velcro peice to have less difficulty



2. Put inside food or snack



3. Snuffle training and play





Brand: DogLemi

Name: Duck Pet Toy

Item ID: DD01284

Size: 34\*36cm

Color: Yellow

Material: fleece+Cotton



### Details display









## Dogtem Model display













### **Packing Details**

| individual Packing Pic.              | Size | Single Weight(g) | Single Packing Size<br>(L*W*H) CM | PC/ctn | GW/ctn (kg) | Mastercarton Size<br>(L*W*H) CM |
|--------------------------------------|------|------------------|-----------------------------------|--------|-------------|---------------------------------|
| Hangtag + barcode sticker<br>+PP bag | U    | 127              | 17*37*10                          | 70     | 9.9         | 60*40*50                        |