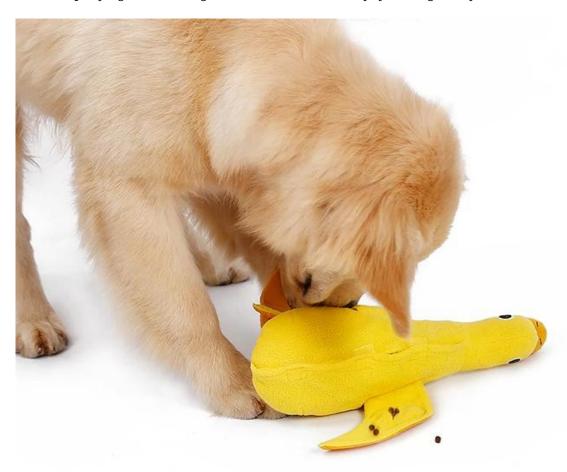

#### Product Features / Features:

- 1. The main fabric of the duck is fleece, which is soft in texture;
- 2. The body part is filled with doll cotton, which is soft and elastic, suitable for small puppies to grind teeth;
- 3. In the body part, there are open food main mouths and wings on both sides of the wings. The main mouth is fixed with a Velcro, and the dog's sniffing ability is exercised.

  Train the dog's brain and body coordination during the foraging process;
- 4. Extra with extra velcro, according to the dog's situation, the owner can stick to the difficulty of reducing the main storage.
- 5. There are 4 sounders in the body of the duck toy, which can exercise the sound of the puppies and increase the fun of play;
- 6. Accompanying and training in one, the cute duck toy, your dog said you want!