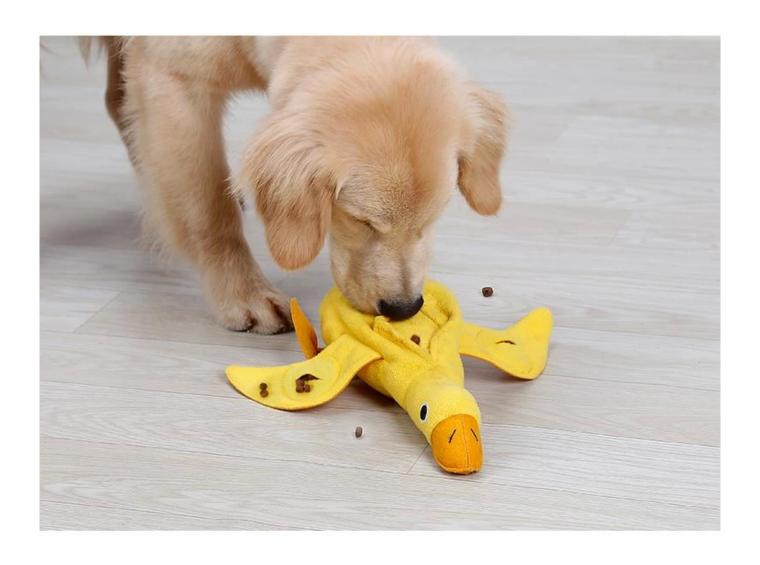

#### Product Features / Features:

- 1. The main fabric of the duck is fleece, which is soft in texture;
- 2. The body part is filled with doll cotton, which is soft and elastic, suitable for small puppies to grind teeth;
- 3. In the body part, there are open food main mouths and wings on both sides of the wings. The main mouth is fixed with a Velcro, and the dog's sniffing ability is exercised.

  Train the dog's brain and body coordination during the foraging process;
- 4. Extra with extra velcro, according to the dog's situation, the owner can stick to the difficulty of reducing the main storage.
- 5. There are 4 sounders in the body of the duck toy, which can exercise the sound of the puppies and increase the fun of play;
- 6. Accompanying and training in one, the cute duck toy, your dog said you want!

# 10mins snuffling = 1 hour running

With squeaker

Snuffle training

# Have fun

1. Add velcro peice to have less difficulty

2. Put inside food or snack

3. Snuffle training and play

Brand: DogLemi

Name: Duck Pet Toy

Item ID: DD01284

Size: 34\*36cm