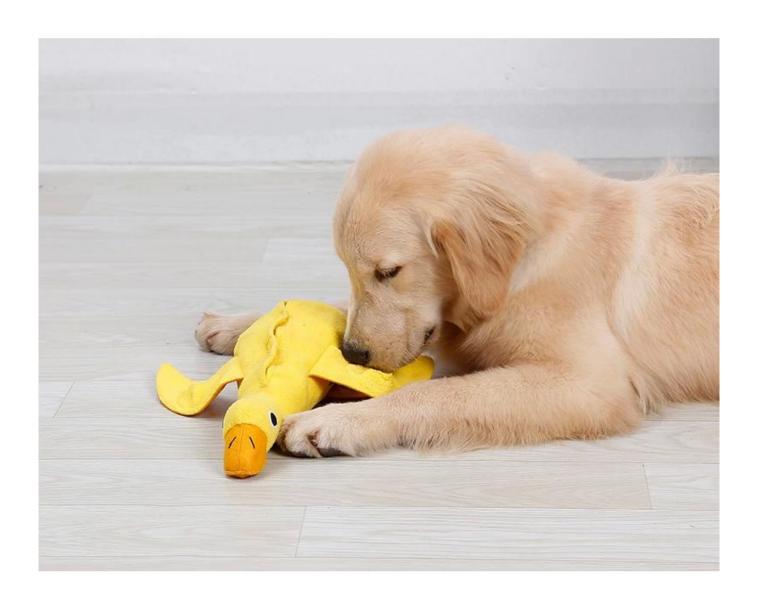

#### Accompanying training pet toy

#### Product Features / Features:

- 1. The main fabric of the duck is fleece, which is soft in texture;
- 2. The body part is filled with doll cotton, which is soft and elastic, suitable for small puppies to grind teeth;
- 3. In the body part, there are open food main mouths and wings on both sides of the wings. The main mouth is fixed with a Velcro, and the dog's sniffing ability is exercised.

  Train the dog's brain and body coordination during the foraging process;
- 4. Extra with extra velcro, according to the dog's situation, the owner can stick to the difficulty of reducing the main storage.
- 5. There are 4 sounders in the body of the duck toy, which can exercise the sound of the puppies and increase the fun of play;
- 6. Accompanying and training in one, the cute duck toy, your dog said you want!

# 10mins snuffling = 1 hour running

With squeaker

Snuffle training