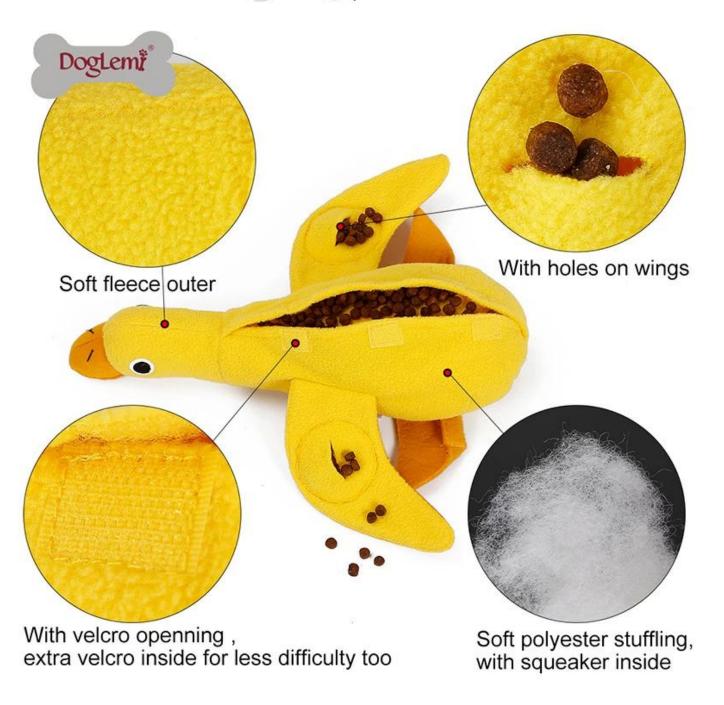

#### Product Features / Features:

- 1. The main fabric of the duck is fleece, which is soft in texture;
- 2. The body part is filled with doll cotton, which is soft and elastic, suitable for small puppies to grind teeth;
- 3. In the body part, there are open food main mouths and wings on both sides of the wings. The main mouth is fixed with a Velcro, and the dog's sniffing ability is exercised.

  Train the dog's brain and body coordination during the foraging process;
- 4. Extra with extra velcro, according to the dog's situation, the owner can stick to the difficulty of reducing the main storage.
- 5. There are 4 sounders in the body of the duck toy, which can exercise the sound of the puppies and increase the fun of play;
- 6. Accompanying and training in one, the cute duck toy, your dog said you want!

### Details display