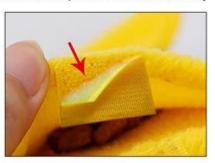

#### Product Features / Features:

- 1. The main fabric of the duck is fleece, which is soft in texture;
- 2. The body part is filled with doll cotton, which is soft and elastic, suitable for small puppies to grind teeth;
- 3. In the body part, there are open food main mouths and wings on both sides of the wings. The main mouth is fixed with a Velcro, and the dog's sniffing ability is exercised.

  Train the dog's brain and body coordination during the foraging process;
- 4. Extra with extra velcro, according to the dog's situation, the owner can stick to the difficulty of reducing the main storage.
- 5. There are 4 sounders in the body of the duck toy, which can exercise the sound of the puppies and increase the fun of play;
- 6. Accompanying and training in one, the cute duck toy, your dog said you want!