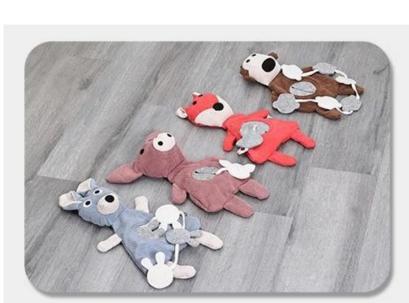

### **PRODUCT INFORMATION**

NAME

Animal Puzzle Pet Toys (PD60171)

**MATERIAL** 

**Polyester** 

**COLOR** 

PINK /ORANGE/BROWN BLUE

SIZE

### **Colors and Size**