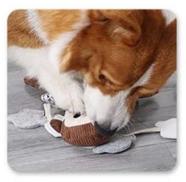

#### Features/Functions:

- 1. The main material is tough and bite-resistant corduroy
- 2. The stomach contains "cosmos", which can hide treasures of snacks
- 3. A variety of cute and interesting shapes, stimulating the nature of pets, stimulating curiosity and exploring instincts
- 4. Add different flavors of snacks to satisfy the dog's vision and taste buds
- 5. The cotton rope connects multiple cute sniffing ports, which greatly increases the fun of foraging
- 6. Ten minutes of sniffing = 1 hour, the energy consumed by 10 minutes of games is equal to 1 hour of walking
- 7. Dolemi Sniffing Box-Fun exploration, relieve anxiety, correct bad eating habits

# Animal Puzzle Pet Toys

can hide dog kibble or treats inside this pocket

03 / Details

Soft fabric

**04**/ Details

Soft stuffling

05 / Details