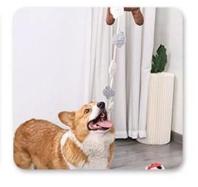

# 10mins snuffling ≈ 1 hour running

U

Snuffle Toy releases dog's extra energy and pressure, relieves boredom, which stops furniture destruction.