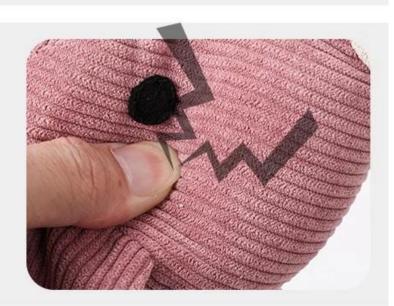

### **PRODUCT DETAILS**

Lifelike animal Design Snuffle Toy

> 01 / Details

Squeakers inside to draw dog's attention

**02**/ Details

# Animal Puzzle Pet Toys

can hide dog kibble or treats inside this pocket

03 / Details

Soft fabric

**04**/ Details

Soft stuffling

05 / Details