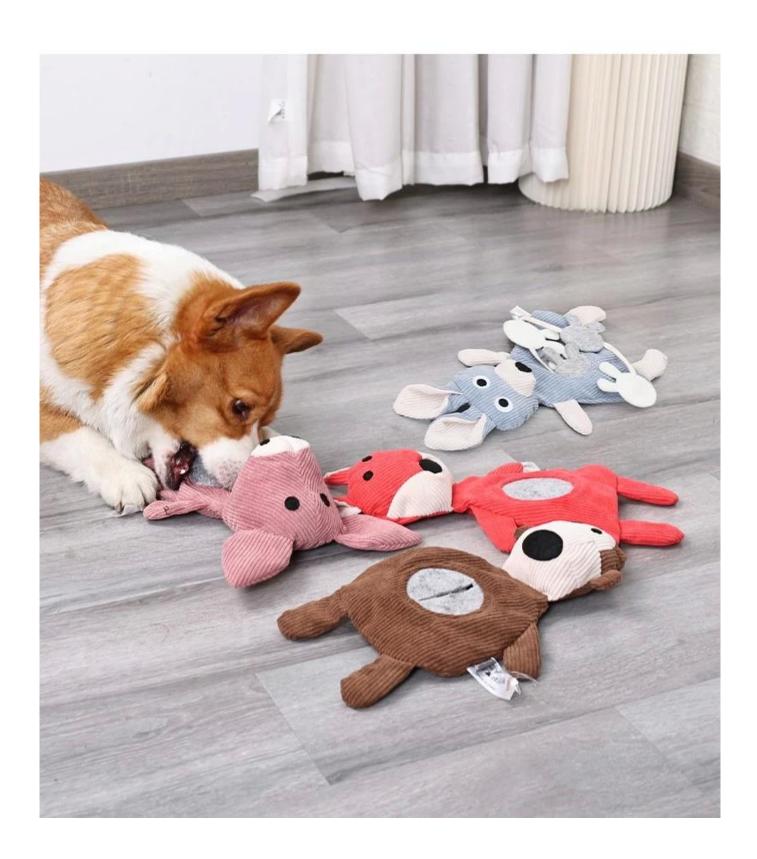

#### Features/Functions:

- 1. The main material is tough and bite-resistant corduroy
- 2. The stomach contains "cosmos", which can hide treasures of snacks
- 3. A variety of cute and interesting shapes, stimulating the nature of pets, stimulating curiosity and exploring instincts
- 4. Add different flavors of snacks to satisfy the dog's vision and taste buds
- 5. The cotton rope connects multiple cute sniffing ports, which greatly increases the fun of foraging
- 6. Ten minutes of sniffing = 1 hour, the energy consumed by 10 minutes of games is equal to 1 hour of walking
- 7. Dolemi Sniffing Box-Fun exploration, relieve anxiety, correct bad eating habits

### **PRODUCT INFORMATION**

NAME

Animal Puzzle Pet Toys (PD60171)

**MATERIAL** 

**Polyester** 

**COLOR** 

PINK /ORANGE/BROWN BLUE

SIZE

# Animal Puzzle Pet Toys

can hide dog kibble or treats inside this pocket

03 / Details

Soft fabric

**04**/ Details

Soft stuffling

05 / Details