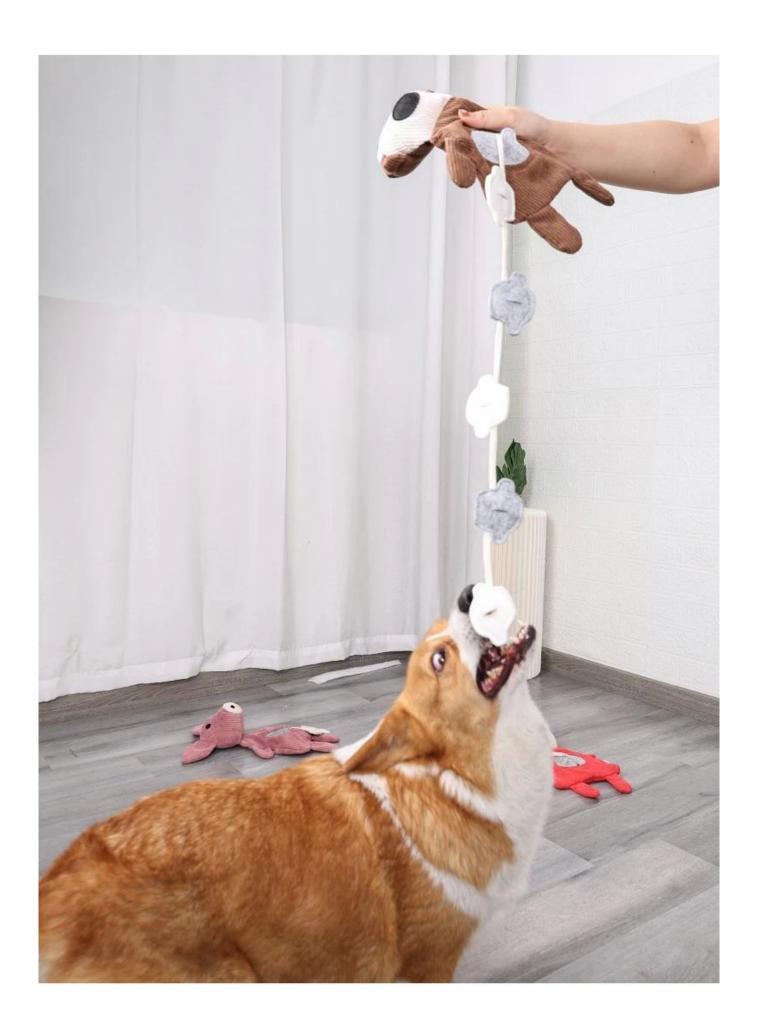

#### Features/Functions:

- 1. The main material is tough and bite-resistant corduroy
- 2. The stomach contains "cosmos", which can hide treasures of snacks
- 3. A variety of cute and interesting shapes, stimulating the nature of pets, stimulating curiosity and exploring instincts
- 4. Add different flavors of snacks to satisfy the dog's vision and taste buds
- 5. The cotton rope connects multiple cute sniffing ports, which greatly increases the fun of foraging
- 6. Ten minutes of sniffing = 1 hour, the energy consumed by 10 minutes of games is equal to 1 hour of walking
- 7. Dolemi Sniffing Box-Fun exploration, relieve anxiety, correct bad eating habits

# 10mins snuffling ≈ 1 hour running

### **PRODUCT DETAILS**

Lifelike animal Design Snuffle Toy

> 01 / Details

Squeakers inside to draw dog's attention

**02**/ Details

# Animal Puzzle Pet Toys

can hide dog kibble or treats inside this pocket

03 / Details

Soft fabric

**04**/ Details

Soft stuffling

05 / Details