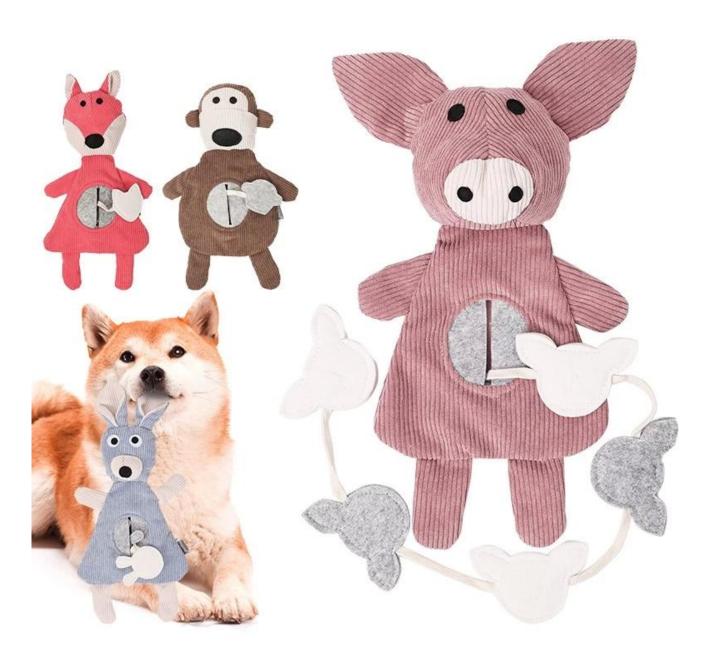

### **PRODUCT DETAILS**

Lifelike animal Design Snuffle Toy

> 01 / Details

Squeakers inside to draw dog's attention

**02**/ Details

# Animal Puzzle Pet Toys

can hide dog kibble or treats inside this pocket

03 / Details

Soft fabric

**04**/ Details

Soft stuffling

05 / Details