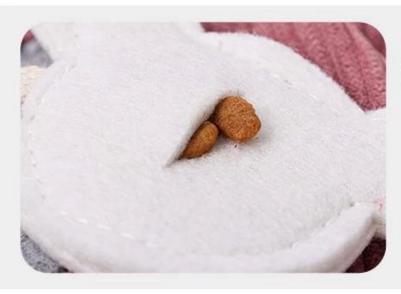

#### Features/Functions:

- 1. The main material is tough and bite-resistant corduroy
- 2. The stomach contains "cosmos", which can hide treasures of snacks
- 3. A variety of cute and interesting shapes, stimulating the nature of pets, stimulating curiosity and exploring instincts
- 4. Add different flavors of snacks to satisfy the dog's vision and taste buds
- 5. The cotton rope connects multiple cute sniffing ports, which greatly increases the fun of foraging
- 6. Ten minutes of sniffing = 1 hour, the energy consumed by 10 minutes of games is equal to 1 hour of walking
- 7. Dolemi Sniffing Box-Fun exploration, relieve anxiety, correct bad eating habits

# Animal Puzzle Pet Toys

can hide dog kibble or treats inside this pocket

03 / Details

Soft fabric

**04**/ Details

Soft stuffling

05 / Details