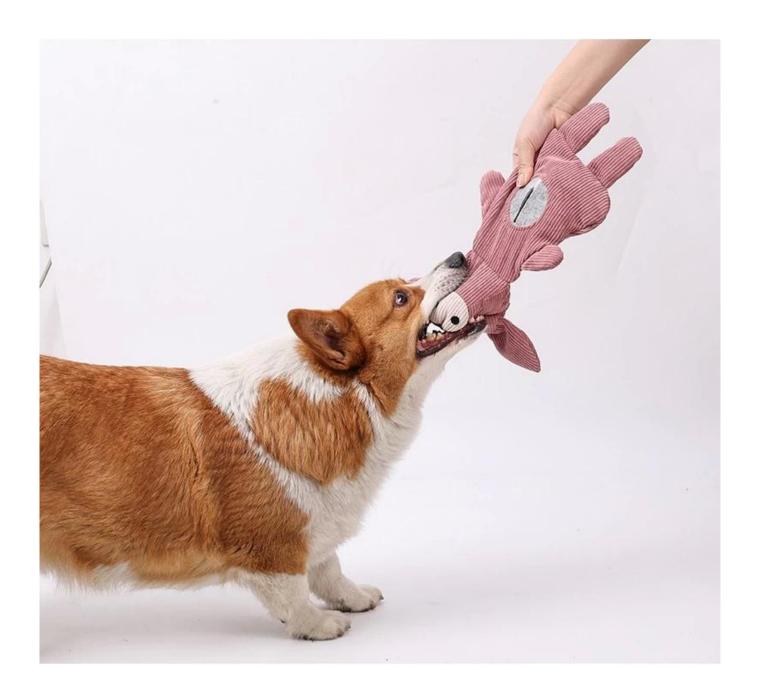

#### Big belly family puzzle dog toy

### **PRODUCT DETAILS**

Lifelike animal Design Snuffle Toy

> 01 / Details

Squeakers inside to draw dog's attention

**02**/ Details

# Animal Puzzle Pet Toys

can hide dog kibble or treats inside this pocket

03 / Details

Soft fabric

**04**/ Details

Soft stuffling

05 / Details