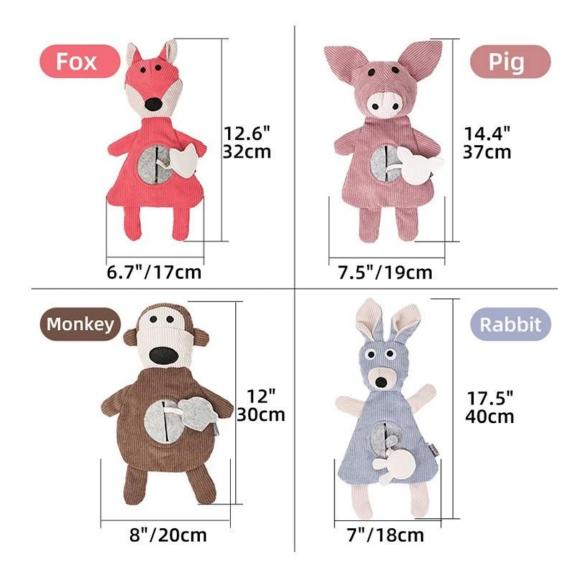

### **PRODUCT INFORMATION**

NAME

Animal Puzzle Pet Toys (PD60171)

**MATERIAL** 

**Polyester** 

**COLOR** 

PINK /ORANGE/BROWN BLUE

SIZE

### **Colors and Size**