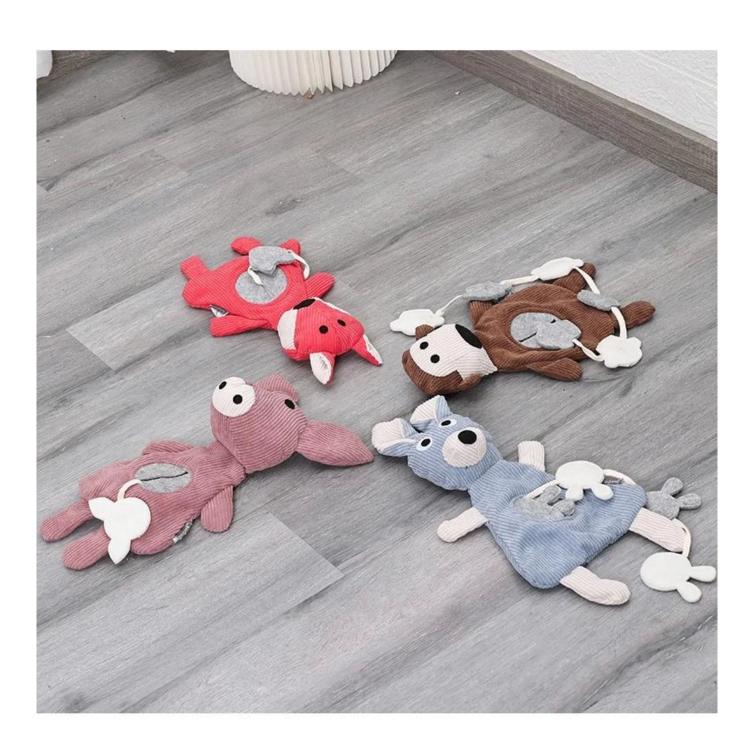

#### Big belly family puzzle dog toy

#### Features/Functions:

- 1. The main material is tough and bite-resistant corduroy
- 2. The stomach contains "cosmos", which can hide treasures of snacks
- 3. A variety of cute and interesting shapes, stimulating the nature of pets, stimulating curiosity and exploring instincts
- 4. Add different flavors of snacks to satisfy the dog's vision and taste buds
- 5. The cotton rope connects multiple cute sniffing ports, which greatly increases the fun of foraging
- 6. Ten minutes of sniffing = 1 hour, the energy consumed by 10 minutes of games is equal to 1 hour of walking
- 7. Dolemi Sniffing Box-Fun exploration, relieve anxiety, correct bad eating habits

### **PRODUCT INFORMATION**

NAME

Animal Puzzle Pet Toys (PD60171)

**MATERIAL** 

**Polyester** 

**COLOR** 

PINK /ORANGE/BROWN BLUE

SIZE

## **PRODUCT SHOT**