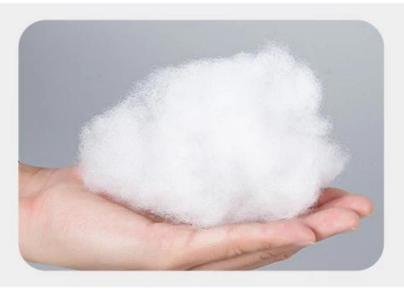

# Animal Puzzle Pet Toys

can hide dog kibble or treats inside this pocket

03 / Details

Soft fabric

**04**/ Details

Soft stuffling

05 / Details