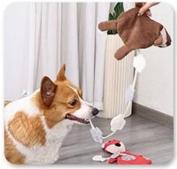

#### Features/Functions:

- 1. The main material is tough and bite-resistant corduroy
- 2. The stomach contains "cosmos", which can hide treasures of snacks
- 3. A variety of cute and interesting shapes, stimulating the nature of pets, stimulating curiosity and exploring instincts
- 4. Add different flavors of snacks to satisfy the dog's vision and taste buds
- 5. The cotton rope connects multiple cute sniffing ports, which greatly increases the fun of foraging
- 6. Ten minutes of sniffing = 1 hour, the energy consumed by 10 minutes of games is equal to 1 hour of walking
- 7. Dolemi Sniffing Box-Fun exploration, relieve anxiety, correct bad eating habits

# 10mins snuffling ≈ 1 hour running