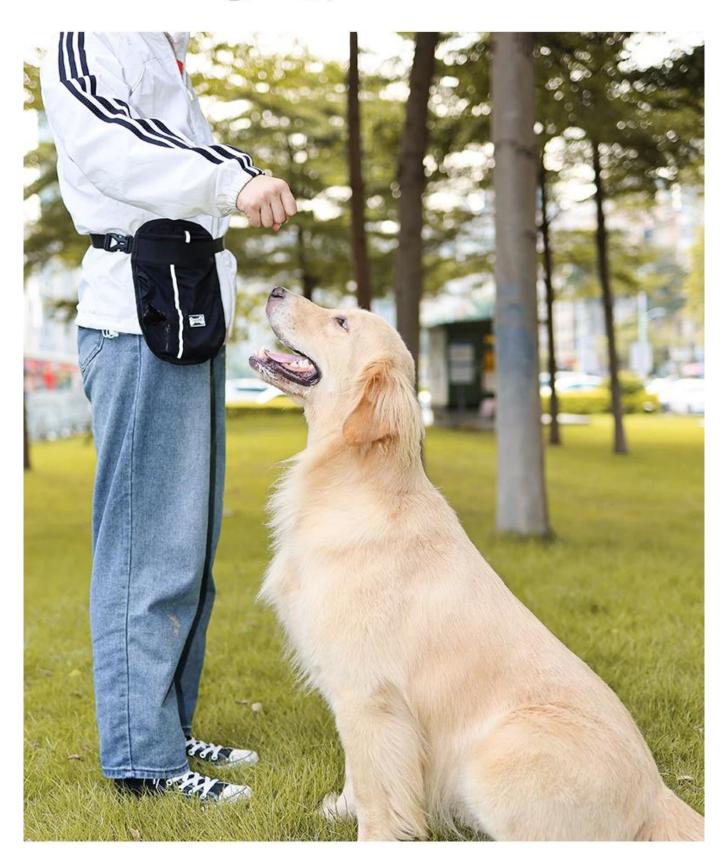

#### Dog Treat Bag

## **Dog Treat Bag**

This Dog Treat Bag has a large inner compartment to store pet treats, toys, and more!

Brand: DogLemi Name: Dog Treat Bag

Item NO: PD60117 Size: 6.7\*10.6\*2 inch

Color: Black Material: Nylon+Polyester

# Model display