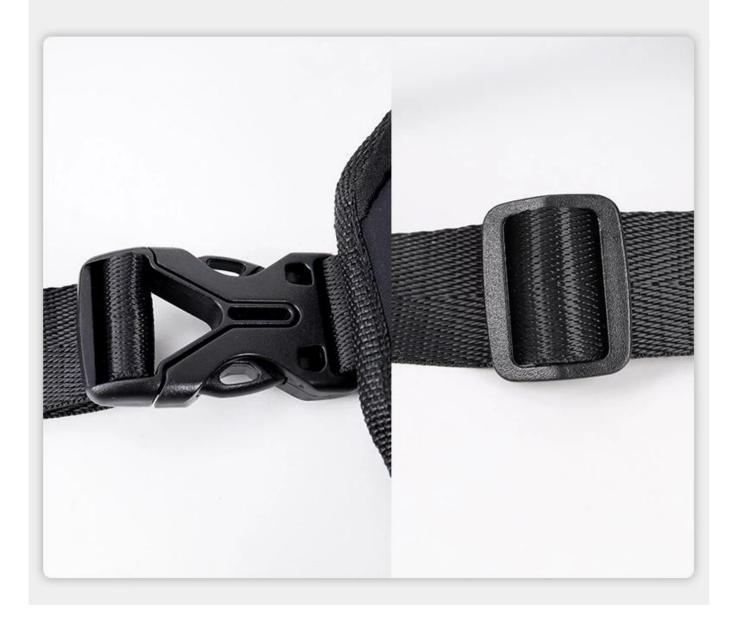

k Material: Nylon+Polyester

### Waist:24"-40"(61cm-101cm)



## Details display



Belt buckle



Extra large pouch, with elastic cover opening, easily to take out the treats



Water resistant uper







6 Poopbag Dispenser pocket



Reflective stripe



Size Adjustable for the Waist belt

#### **EASY OPENING**

with special 3D shaped design of elastic openning and cover part, easily to slide your hand in and out.



#### **FREE YOUR HANDS**

Extra large pouch , with elastic cover opening , easily to take out the treats



#### **DURABLE AND SAFETY**

With reflective stripes in front of it, make you're visible when walking in the dark.



#### **BUILT IN DISPENSER**

with small pocket and poopbag patch for storage of dog poop bags



### Belt buckle

Size Adjustable for the Waist belt



# Model display