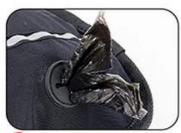

#### **EASY OPENING**

with special 3D shaped design of elastic openning and cover part, easily to slide your hand in and out.

#### **FREE YOUR HANDS**

Extra large pouch , with elastic cover opening , easily to take out the treats