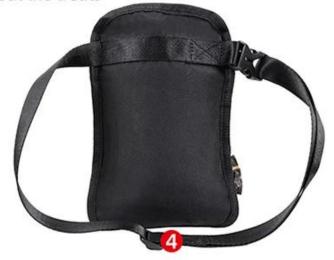

### Waist:24"-40"(61cm-101cm)

### Belt buckle

Size Adjustable for the Waist belt