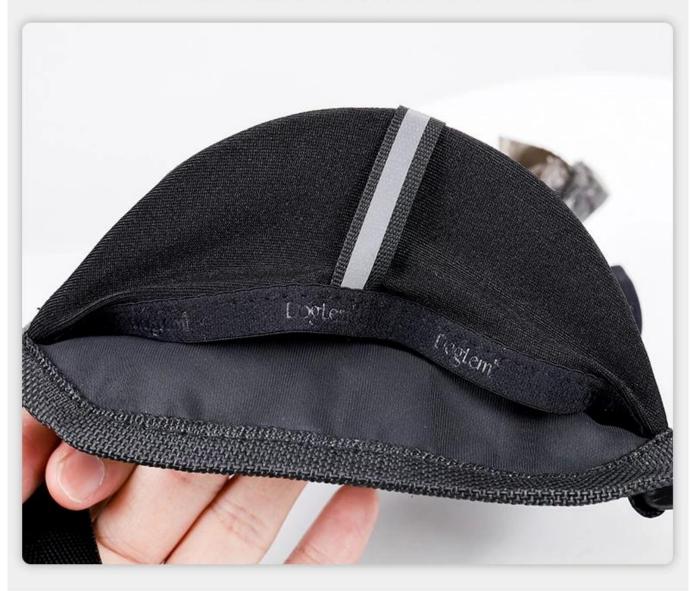

#### **DURABLE AND SAFETY**

With reflective stripes in front of it, make you're visible when walking in the dark.

### Waist:24"-40"(61cm-101cm)