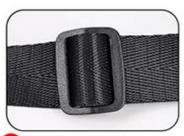

AFETY With reflective stripes in front of it, make you're visible when walking in the dark.Made with soft and lightweight water resistant material which keeps your dog treats dry,
- 5. FREE YOUR HANDS Adjustable waistband (27" 45") makes the treat pouch attached securely around your waist, no worry about falling off on outdoor activity.

## **Dog Treat Bag**

This Dog Treat Bag has a large inner compartment to store pet treats, toys, and more!







Brand: DogLemi Name: Dog Treat Bag

Item NO: PD60117 Size: 6.7\*10.6\*2 inch

Color: Black Material: Nylon+Polyester

### Waist:24"-40"(61cm-101cm)



## Details display



Belt buckle



Extra large pouch, with elastic cover opening, easily to take out the treats



Water resistant uper







6 Poopbag Dispenser pocket



Reflective stripe



Size Adjustable for the Waist belt

#### **EASY OPENING**

with special 3D shaped design of elastic openning and cover part, easily to slide your hand in and out.



#### **FREE YOUR HANDS**

Extra large pouch , with elastic cover opening , easily to take out the treats



#### **DURABLE AND SAFETY**

With reflective stripes in front of it, make you're visible when walking in the dark.



#### **BUILT IN DISPENSER**

with small pocket and poopbag patch for storage of dog poop bags



### Belt buckle

Size Adjustable for the Waist belt



# Model display