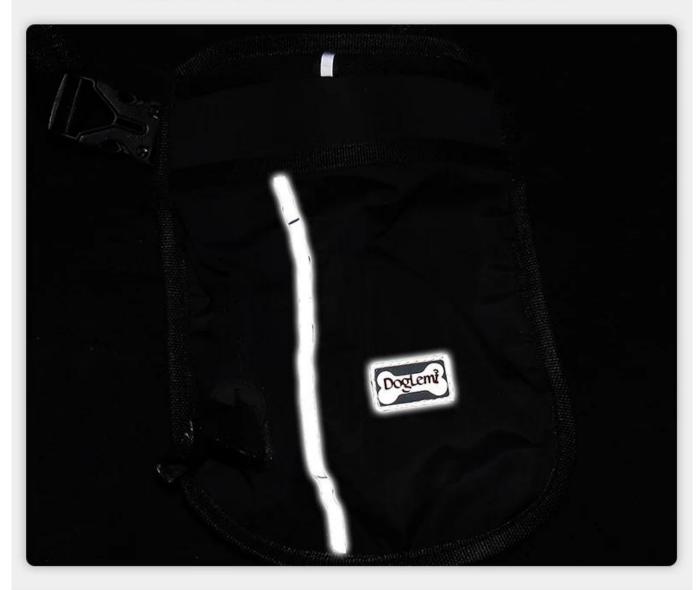

#### **DURABLE AND SAFETY**

With reflective stripes in front of it, make you're visible when walking in the dark.