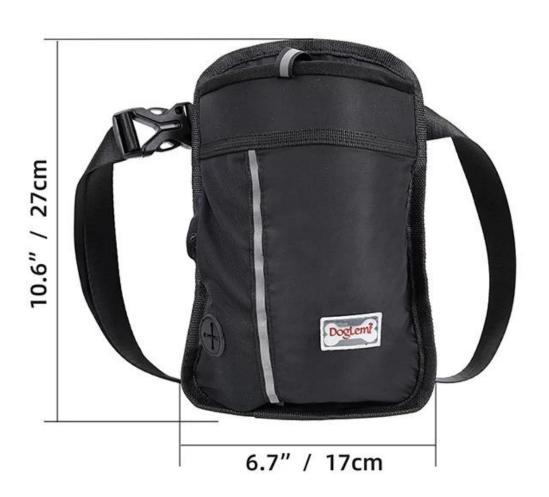

## **Dog Treat Bag**

This Dog Treat Bag has a large inner compartment to store pet treats, toys, and more!

Brand: DogLemi Name: Dog Treat Bag

Item NO: PD60117 Size: 6.7\*10.6\*2 inch

Color: Black Material: Nylon+Polyester

### Waist:24"-40"(61cm-101cm)