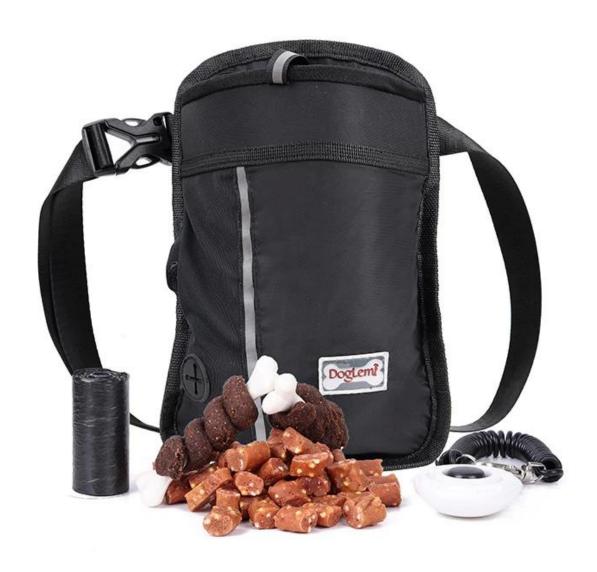

#### Dog Treat Bag

#### **Product function / characteristics:**

- 1. EASY OPENING with special 3D shaped design of elastic openning and cover part , easily to slide your hand in and out.
- Convenient to use for frequent rewarding your dogs with treats for training.
- 2. LARGE CAPACITY This Dog Treat Bag has a large inner compartment to store pet treats, toys, and more!
- 3. BUILT IN DISPENSER with small pocket and poopbag patch for storage of dog poop bags, No more searching around for pet waste bags while out dog walking or dog training.
- 4. Bag front with D buckle, hook the dog's cup or other supplies;
- 4. DURABLE AND SAFETY With reflective stripes in front of it, make you're visible when walking in the dark.Made with soft and lightweight water resistant material which keeps your dog treats dry,
- 5. FREE YOUR HANDS Adjustable waistband (27" 45") makes the treat pouch attached securely around your waist, no worry about falling off on outdoor activity.

## **Dog Treat Bag**

This Dog Treat Bag has a large inner compartment to store pet treats, toys, and more!

Brand: DogLemi Name: Dog Treat Bag

Item NO: PD60117 Size: 6.7\*10.6\*2 inch

Color: Black Material: Nylon+Polyester