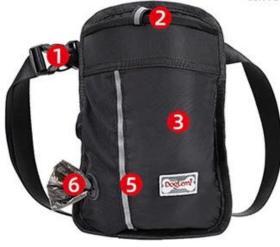

## Details display

Belt buckle

Extra large pouch, with elastic cover opening, easily to take out the treats

Water resistant uper

6 Poopbag Dispenser pocket

Reflective stripe

Size Adjustable for the Waist belt

### Belt buckle

Size Adjustable for the Waist belt