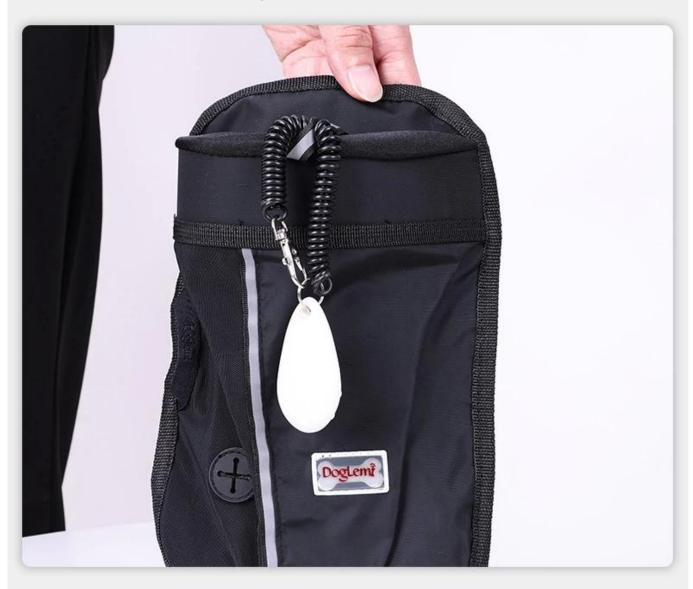

#### **EASY OPENING**

with special 3D shaped design of elastic openning and cover part, easily to slide your hand in and out.

#### **FREE YOUR HANDS**

Extra large pouch , with elastic cover opening , easily to take out the treats