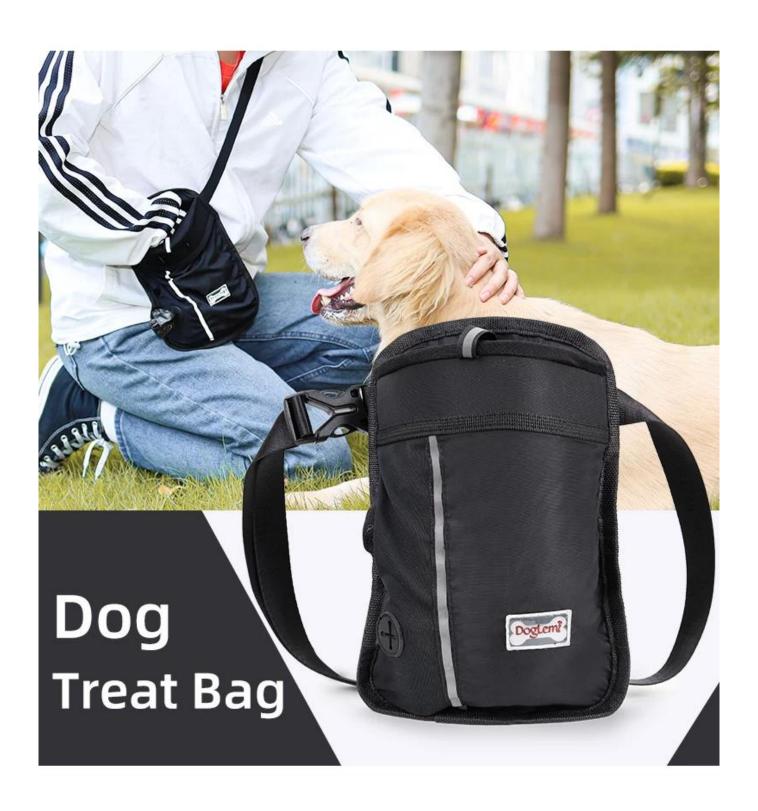

ITY This Dog Treat Bag has a large inner compartment to store pet treats, toys, and more!
- 3. BUILT IN DISPENSER with small pocket and poopbag patch for storage of dog poop bags, No more searching around for pet waste bags while out dog walking or dog training.
- 4. Bag front with D buckle, hook the dog's cup or other supplies;
- 4. DURABLE AND SAFETY With reflective stripes in front of it, make you're visible when walking in the dark.Made with soft and lightweight water resistant material which keeps your dog treats dry,
- 5. FREE YOUR HANDS Adjustable waistband (27" 45") makes the treat pouch attached securely around your waist, no worry about falling off on outdoor activity.

## **Dog Treat Bag**

This Dog Treat Bag has a large inner compartment to store pet treats, toys, and more!







Brand: DogLemi Name: Dog Treat Bag

Item NO: PD60117 Size: 6.7\*10.6\*2 inch

Color: Black Material: Nylon+Polyester

### Waist:24"-40"(61cm-101cm)



## Details display



Belt buckle



Extra large pouch, with elastic cover opening, easily to take out the treats



Water resistant uper







6 Poopbag Dispenser pocket



Reflective stripe



Size Adjustable for the Waist belt

#### **EASY OPENING**

with special 3D shaped design of elastic openning and cover part, easily to slide your hand in and out.



#### **FREE YOUR HANDS**

Extra large pouch , with elastic cover opening , easily to take out the treats



#### **DURABLE AND SAFETY**

With reflective stripes in front of it, make you're visible when walking in the dark.



#### **BUILT IN DISPENSER**

with small pocket and poopba