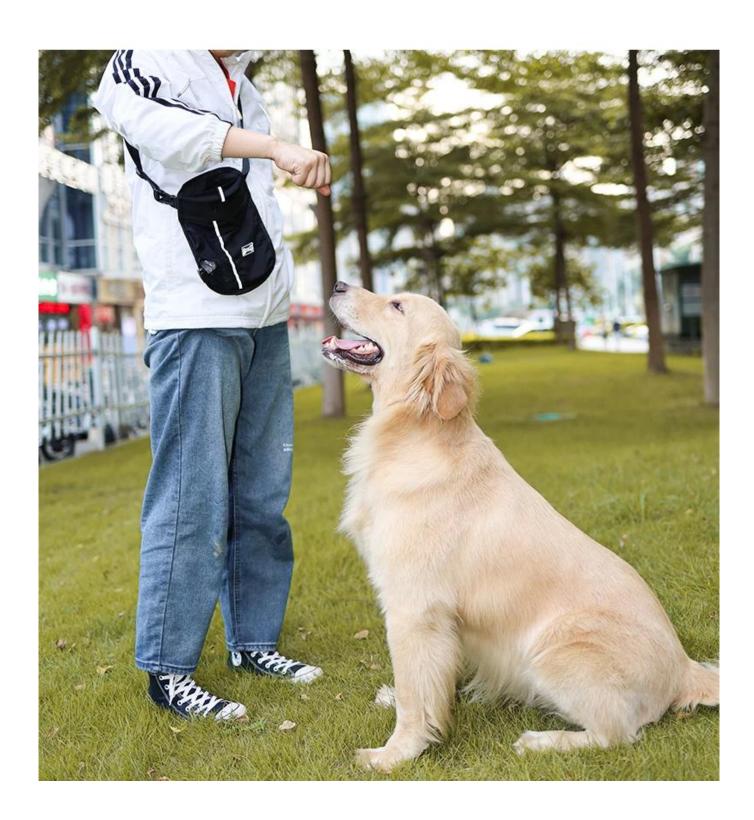

#### Dog Treat Bag

## **Dog Treat Bag**

This Dog Treat Bag has a large inner compartment to store pet treats, toys, and more!

Brand: DogLemi Name: Dog Treat Bag

Item NO: PD60117 Size: 6.7\*10.6\*2 inch

Color: Black Material: Nylon+Polyester

# Model display